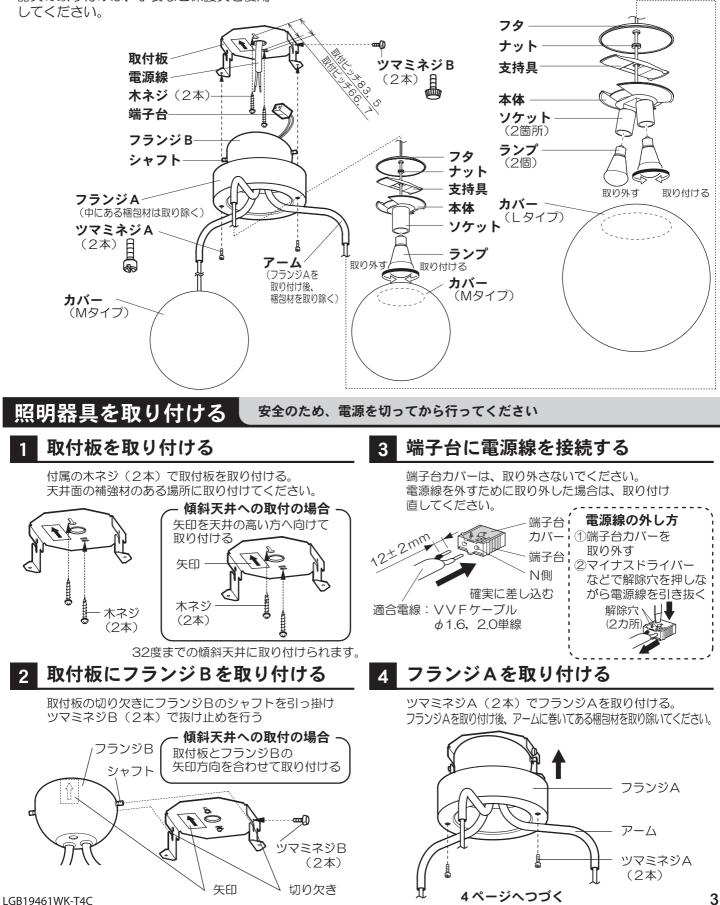

#### 各部のなまえと付属部品 施工する前にまず付属部品をご確認ください 取り付け前の準備 - 付属部品 - ・ツマミネジA(2本)をゆるめてフランジAを取り外す ・ツマミネジB(2本)をゆるめてフランジBを取り外す □木ネジ (2本) フランジA内にある梱包材を取り除く 取り付け前のご注意 ・器具の取り付けは、手袋など保護具を使用 してください。 フター

## 5 ランプを取り付ける

ランプをソケットに確実に取り付ける。

### 6 カバーを取り付ける

①本体の切り欠き(2箇所)にかからないようにして支持具を本体にのせる。

②本体の切り欠き(2箇所)にカバー開口部を沿わせながらカバーを取り付ける。

③本体の切り欠きに合わせて支持具を本体にのせる。

④ナットを締め付ける。

## 7 カバーにフタをかぶせる

# 3 カバーとフタを取り付ける

4ページ「照明器具を取り付ける」
 手順 6 7 参照

お手入れについて 電源を切って、ランプやその周辺が冷めてから行ってください

●明るく安全に使用していただくため、
 定期的(6カ月に1度程度)に清掃してください。
 ●汚れがひどい場合は、石けん水に浸した布をよく絞ってふき取り、
 乾いたやわらかい布で仕上げてください。

確認 シンナー、ベンジンなどの 揮発性のものでふいたり、 殺虫剤をかけたりしないでください。 変色・破損の原因になります。