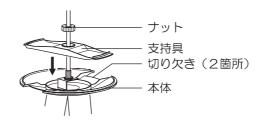

### 6 カバーを取り付ける

①本体の切り欠き(2箇所)にかからないようにして支持具を本体にのせる。

②本体の切り欠き(2箇所)にカバー開口部を沿わせながらカバーを取り付ける。

③本体の切り欠きに合わせて支持具を本体にのせる。

④ナットを締め付ける。