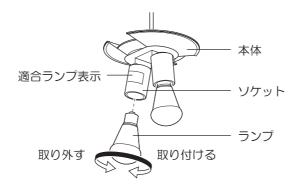

## 5 ランプを取り付ける

ランプをソケットに確実に取り付ける。

### ランプを交換する 電源を切って、ランプやその周辺が冷めてから行ってください

●ランプの明るさが低下するとランプの寿命です。ランプを交換してください。
 ●パナソニック製ランプをお求めください。種類が同じで光色の異なるランプも使用できます。
 ●ランプの種類は器具に表示しています。白熱灯、電球形蛍光灯は使用できません。

ランプの交換方法

1 カバーを取り外す

 ①フタを持ち上げる。
 ②ナットを緩める。
 ③カバーを持ち上げ、支持具を90度回転させる。
 ④カバーを持ち上げ、本体の切り欠き(2箇所)に カバー開口部を沿わせながらカバーを取り外す。