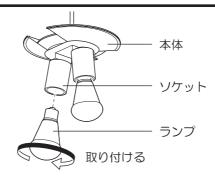

## 施工前のご確認事項

●壁スイッチを設けることをおすすめします。壁スイッチを設けると使用しない時やお手入れの際に電源を切ることができます。
●ほたるスイッチと接続する場合は器具1台につき、スイッチ3個までで、ご使用ください。
(4個以上のほたるスイッチと接続すると、スイッチを切にしても器具が消灯しないことがあります。)

#### 各部のなまえと付属部品 施工する前にまず付属部品をご確認ください 取り付け前の準備 - 付属部品 - ・ツマミネジA(2本)をゆるめてフランジAを取り外す ・ツマミネジB(2本)をゆるめてフランジBを取り外す □木ネジ (2本) フランジA内にある梱包材を取り除く 取り付け前のご注意 ・器具の取り付けは、手袋など保護具を使用 してください。 フター



## 5 ランプを取り付ける

ランプをソケットに確実に取り付ける。



### 6 カバーを取り付ける

①本体の切り欠き(2箇所)にかからないようにして支持具を本体にのせる。



②本体の切り欠き(2箇所)にカバー開口部を沿わせながらカバーを取り付ける。



③本体の切り欠きに合わせて支持具を本体にのせる。



④ナットを締め付ける。



## 7 カバーにフタをかぶせる



### ランプを交換する 電源を切って、ランプやその周辺が冷めてから行ってください

●ランプの明るさが低下するとランプの寿命です。ランプを交換してください。
 ●パナソニック製ランプをお求めください。種類が同じで光色の異なるランプも使用できます。
 ●ランプの種類は器具に表示しています。白熱灯、電球形蛍光灯は使用できません。

ランプの交換方法

1 カバーを取り外す

 ①フタを持ち上げる。
 ②ナットを緩める。
 ③カバーを持ち上げ、支持具を90度回転させる。
 ④カバーを持ち上げ、本体の切り欠き(2箇所)に カバー開口部を沿わせながらカバーを取り外す。









# 3 カバーとフタを取り付ける

4ページ「照明器具を取り付ける」
 手順 6 7 参照

お手入れについて 電源を切って、ランプやその周辺が冷めてから行ってください

●明るく安全に使用していただくため、
 定期的(6カ月に1度程度)に清掃してください。
 ●汚れがひどい場合は、石けん水に浸した布をよく絞ってふき取り、
 乾いたやわらかい布で仕上げてください。

確認 シンナー、ベンジンなどの 揮発性のものでふいたり、 殺虫剤をかけたりしないでください。 変色・破損の原因になります。

### ご使用上に関するお知らせ。 故障や異常ではありません

#### 【器具自体の留意点】

- ●点灯中や消灯直後、プラスチック伸縮によるきしみ音が 照明器具から発生することがあります。