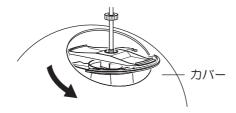

### 6 カバーを取り付ける

①本体の切り欠き(2箇所)にかからないようにして支持具を本体にのせる。

②本体の切り欠き(2箇所)にカバー開口部を沿わせながらカバーを取り付ける。

③本体の切り欠きに合わせて支持具を本体にのせる。

④ナットを締め付ける。