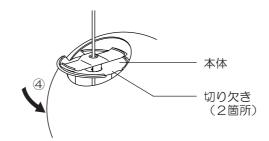

### ランプを交換する 電源を切って、ランプやその周辺が冷めてから行ってください

●ランプの明るさが低下するとランプの寿命です。ランプを交換してください。
 ●パナソニック製ランプをお求めください。種類が同じで光色の異なるランプも使用できます。
 ●ランプの種類は器具に表示しています。白熱灯、電球形蛍光灯は使用できません。

ランプの交換方法

1 カバーを取り外す

 ①フタを持ち上げる。
 ②ナットを緩める。
 ③カバーを持ち上げ、支持具を90度回転させる。
 ④カバーを持ち上げ、本体の切り欠き(2箇所)に カバー開口部を沿わせながらカバーを取り外す。