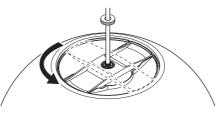

### 6 カバーを取り付ける

①本体の切り欠き(2箇所)にかからないようにして支持具を本体にのせる。

②本体の切り欠き(2箇所)にカバー開口部を沿わせながらカバーを取り付ける。

③本体の切り欠きに合わせて支持具を本体にのせる。

④ナットを締め付ける。

### ランプを交換する 電源を切って、ランプやその周辺が冷めてから行ってください

●ランプの明るさが低下するとランプの寿命です。ランプを交換してください。
 ●パナソニック製ランプをお求めください。種類が同じで光色の異なるランプも使用できます。
 ●ランプの種類は器具に表示しています。白熱灯、電球形蛍光灯は使用できません。

ランプの交換方法

1 カバーを取り外す

 ①フタを持ち上げる。
 ②ナットを緩める。
 ③カバーを持ち上げ、支持具を90度回転させる。
 ④カバーを持ち上げ、本体の切り欠き(2箇所)に カバー開口部を沿わせながらカバーを取り外す。