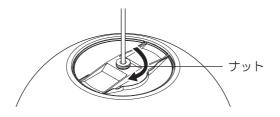

### 6 カバーを取り付ける

①本体の切り欠き(2箇所)にかからないようにして支持具を本体にのせる。

②本体の切り欠き(2箇所)にカバー開口部を沿わせながらカバーを取り付ける。

③本体の切り欠きに合わせて支持具を本体にのせる。

④ナットを締め付ける。

### ランプを交換する 電源を切って、ランプやその周辺が冷めてから行ってください

●ランプの明るさが低下するとランプの寿命です。ランプを交換してください。
 ●パナソニック製ランプをお求めください。種類が同じで光色の異なるランプも使用できます。
 ●ランプの種類は器具に表示しています。白熱灯、電球形蛍光灯は使用できません。

ランプの交換方法

1 カバーを取り外す

 ①フタを持ち上げる。
 ②ナットを緩める。
 ③カバーを持ち上げ、支持具を90度回転させる。
 ④カバーを持ち上げ、本体の切り欠き(2箇所)に カバー開口部を沿わせながらカバーを取り外す。