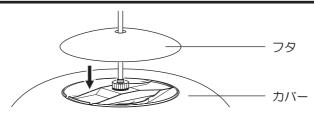

### 6 カバーを取り付ける

①本体の切り欠き(2箇所)にかからないようにして支持具を本体にのせる。

②本体の切り欠き(2箇所)にカバー開口部を沿わせながらカバーを取り付ける。

③本体の切り欠きに合わせて支持具を本体にのせる。

④ナットを締め付ける。

## 7 カバーにフタをかぶせる