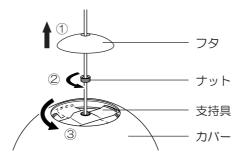

### ランプを交換する 電源を切って、ランプやその周辺が冷めてから行ってください

●ランプの明るさが低下するとランプの寿命です。ランプを交換してください。
 ●パナソニック製ランプをお求めください。種類が同じで光色の異なるランプも使用できます。
 ●ランプの種類は器具に表示しています。白熱灯、電球形蛍光灯は使用できません。

ランプの交換方法

1 カバーを取り外す

 ①フタを持ち上げる。
 ②ナットを緩める。
 ③カバーを持ち上げ、支持具を90度回転させる。
 ④カバーを持ち上げ、本体の切り欠き(2箇所)に カバー開口部を沿わせながらカバーを取り外す。