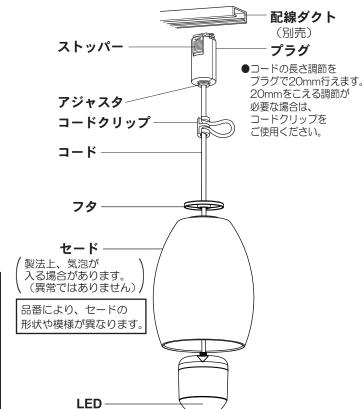

## 各部のなまえと付属部品

施工する前にまず付属部品をご確認ください

多灯設置する場合、 器具を揺らしたりしない。

器具の揺れなどでセードなどが接触し落下、 破損、傷などの原因となることがあります。

セードの取り扱いには 注意する。

ガラス製の為、急に手をはなすと 必ず守る 器具破損の原因となります。

●コードアジャスタ(別売)を 使用すると、プラグと一体的に 見せることもできます。 (中間にも使えます。) お好みの長さに調節できます。 (40cmまで収納可能) ダクトプラグ コードアジャスタ と一体的に 品番:LK01088(白)

# 注意

●照明器具には寿命があります。 設置して10年経つと、外観に異常が なくても内部の劣化は進行しています。 点検・交換してください。

点検せずに長期間使い続けるとまれに 火災、感電、落下などに至る場合があります。

◎1年に1回は「安全チェックシート」 (保証書内在中) に基づき自主点検してください。

▶コード長さを微調整する時は、アジャスタを 確実に押し上げ、コードを引き出す

コードを無理に引くと、器具落下の原因となります。

#### 短くする場合

①コードを押し込む。

●押し込み長さは最大20mmまでです。

②アジャスタを引いてコードを 固定してください。

20mmをこえて コードを押し込まない

コードの固定に不備があると 器具落下の原因となります。

#### 長くする場合

①アジャスタを確実に押し上げながら

- ②コードを引き出す。
- ●アジャスタの押し上げが 不十分な場合、コードを 引き出すことができません。 又、コードに傷などがつく 場合があります。
- 場合があります。 ●コードの押し込み長さしか、 コードを引き出すことができません。
- ③アジャスタを引いてコードを 固定してください。

<u> </u> 注意

アジャスタを確実に押し上げ、 コードを引き出す