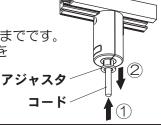

### 4 コードの長さを微調節する

#### 短くする場合

①コードを押し込む。

●押し込み長さは最大20mmまでです。

②アジャスタを引いてコードを 固定してください。

20mmをこえて コードを押し込まない

コードの固定に不備があると 器具落下の原因となります。

#### 長くする場合

①アジャスタを確実に押し上げながら

- ②コードを引き出す。
- ●アジャスタの押し上げが 不十分な場合、コードを 引き出すことができません。 又、コードに傷などがつく 場合があります。
- 場合があります。 ●コードの押し込み長さしか、 コードを引き出すことができません。
- ③アジャスタを引いてコードを 固定してください。

<u> </u> 注意

アジャスタを確実に押し上げ、 コードを引き出す

コードを無理に引くと、 必ず守る 器具落下の原因となります。