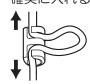

### 3 コードの長さを調節する

確認

●複数灯並べて、ご使用になる場合は 必ず長さ調節し、器具の高さを合わせる。

①長さを調節して 横のみぞに確実 に入れる

②縦のみぞに 確実に入れる

# <u>♪</u> 警告

この部分にスキマがないように コードを挿入する

挿入が不完全な場合、落下による けがの原因となります。