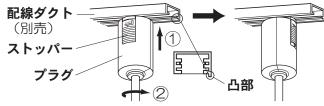

### 1 天井の配線ダクトを確認して、取り付けの準備をする

●安全のため、電源を切ってから行ってください。

⚠警告

配線ダクトが十分な強度で 取り付けられていることを確認する。

落下によるけがの原因となります。

●配線ダクトががたつく場合は、配線ダクトを交換してください。

配線ダクトの交換・設置は、販売店、工事店に依頼する。

感電、落下によるけがの原因となります。 必ず守る ●交換には資格が必要です。

### 2 プラグを取り付ける

- ①プラグのストッパーを配線ダクトの凸部の逆側に 合わせる。
- ②プラグを押しながら、右に90°回転させる。

確認 取り付け後、ストッパーを下げずに回し、 外れないことを確認してください。

(取り外し方法) プラグのストッパーを押し下げて、 左に90°回転させる