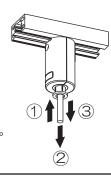

### 2 プラグを取り付ける

- ①プラグのストッパーを配線ダクトの凸部の逆側に 合わせる。
- ②プラグを押しながら、右に90°回転させる。

確認 取り付け後、ストッパーを下げずに回し、 外れないことを確認してください。

(取り外し方法) プラグのストッパーを押し下げて、 左に90°回転させる