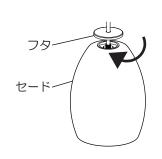

資格が必要です。

### 2 プラグを取り付ける

- ①プラグのストッパーを配線ダクトの凸部の逆側に 合わせる。
- ②プラグを押しながら、右に90°回転させる。

確認 取り付け後、ストッパーを下げずに回し、 外れないことを確認してください。



(取り外し方法) プラグのストッパーを押し下げて、 左に90°回転させる

### 3 コードの長さを調節する

確認

●複数灯並べて、ご使用になる場合は 必ず長さ調節し、器具の高さを合わせる。

①長さを調節して 横のみぞに確実 に入れる



②縦のみぞに 確実に入れる



# <u>♪</u> 警告





この部分にスキマがないように コードを挿入する

挿入が不完全な場合、落下による けがの原因となります。

### 4 コードの長さを微調節する

#### 短くする場合

①コードを押し込む。

●押し込み長さは最大20mmまでです。

②アジャスタを引いてコードを 固定してください。





20mmをこえて コードを押し込まない

コードの固定に不備があると 器具落下の原因となります。

#### 長くする場合

①アジャスタを確実に押し上げながら

- ②コードを引き出す。
- ●アジャスタの押し上げが 不十分な場合、コードを 引き出すことができません。 又、コードに傷などがつく 場合があります。
- 場合があります。 ●コードの押し込み長さしか、 コードを引き出すことができません。
- ③アジャスタを引いてコードを 固定してください。



<u> </u> 注意



アジャスタを確実に押し上げ、 コードを引き出す

コードを無理に引くと、 必ず守る 器具落下の原因となります。

### 5 フタを締め付ける

フタを締め付ける

※器具の傾き調整は

宴 裏表紙

「傾きの調整方法」参照



### 傾きの調整方法

#### 電源を切って、光源やその周辺が冷めてから行ってください

●器具が傾く場合、セードをずらして傾き調整してください。

- ①フタを回してゆるめる。
- ②セードをずらし、傾きを調整する。
- ③フタを締め付ける。

※強く締め付けすぎると、破損の原因となります。



### お手入れについて

電源を切って、光源やその周辺が冷めてから行ってください

- ●明るく安全に使用していただくため、 定期的(6カ月に1度程度)に清掃してください。
- ●汚れがひどい場合は、石けん水に浸した布をよく絞ってふき取り、 乾いたやわらかい布で仕上げてください。



シンナー、ベンジンなどの 揮発性のものでふいたり、 殺虫剤をかけたりしないでください。 変色、破損の原因となります。

### ご使用上に関するお知らせ

故障や異常ではありません

#### 【 器具自体の留意点 】

- ●LEDにはバラツキがあるため、同一品番でも商品ごとに 発光色、明るさが異なる場合があります。
- ●LEDが点灯しない場合は、電源を切り、販売店、工事店、 または別紙お客様ご相談窓口にご相談ください。
- ●LED光源は、通常のランプのようにお客様自身でのお取替えはできません。
- ●製法上、セードの外観に差が生じることがあります。
- ●手造り品ですので寸法、および色味・模様が 多少異なることがあります。

#### 【 周囲の影響 】

- ●器具の近くでは、ラジオやテレビなどの音響、映像機器に 雑音が入ることがあります。
- ●器具のきわめて近くでは、リモコン機器(エアコンなど) のリモコンが動作しにくくなることがあります。

### 仕様

☑ 器具のラベルをご参照していただき、品番にチェックをしてください。

| 品 番