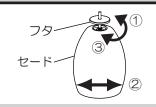

### 傾きの調整方法

#### 電源を切って、光源やその周辺が冷めてから行ってください

●器具が傾く場合、セードをずらして傾き調整してください。

- ①フタを回してゆるめる。
- ②セードをずらし、傾きを調整する。
- ③フタを締め付ける。

※強く締め付けすぎると、破損の原因となります。