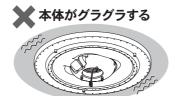

本体がグラグラ していないか、 簡単に回転しないか 確認する

上図の場合、正しく取り付けされていないので再度、手順 4 を行ってください。

LGBZ0121-T3D1

#### 確認

- ●コネクタが差し込めない場合は、本体が正しく取り付けられていません。
  - →差し込めない場合は、前ページ手順 4 に戻る。
- ●引っ張って、コネクタが外れないことを確認する。
- ●本体がグラグラしている状態や簡単に回転する状態でコネクタを差し込んだ場合は、コネクタを外して (③ 下記「照明器具を取り外す」手順 1 参照)、本体を押し上げる(③ 前ページ手順 4 参照)