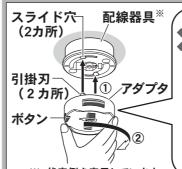

#### 天井からの出しろが 11 mm の配線器具

引掛埋込ローゼット

WG6000 WG6420 WG6130

引掛埋込ローゼット (ハンガーなし)

天井の配線器具にアダプタを取り付ける

①位置を合わせる

引掛刃(2カ所)を配線器具のスライド穴に入れる

②力チッと音がするまで アダプタを右に回して取り付ける

ボタンを押さずに左に回して 外れないことを確認する

アダプタは確実に取り付ける 落下してけがのおそれが あります。

※: 代表例を表示しています

押さえるとロックがかかり 取り付けできません