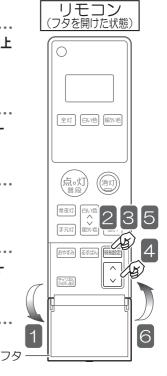

### リモコン (フタを開けた状態)

全灯 白い色 暖が色

おやすみ るすばん 時刻設定

((消灯)

明るい

点。灯

常夜灯 白い色

手元灯

チャンネル 29押し確定

#### LED手元灯(橙)

手元灯ボタンを押している間はLED手元灯が点灯

#### リモコン送信部

傷つけたり、汚したりしないでください。

送信部2

#### 白い色ボタン

LEDが昼光色6500K※明るさ約80%で点灯 9ページ「あかりシーンを切り替える」参照

#### 全灯ボタン

LEDが昼光色6200K※明るさ100%で点灯 9ページ「あかりシーンを切り替える」参照

#### 点灯・普段ボタン

普段のあかりで点灯

(初期設定: 昼白色5000K※明るさ約75%) ② 9ページ「あかりシーンを切り替える」参照

#### 常夜灯ボタン(蓄光)

常夜灯が明暗ボタンで変更した明るさで点灯

(初期設定:100%の明るさ)

◎太陽光や照明器具の光を蓄えて発光します。

→ 9ページ「常夜灯を点灯する」参照

#### 手元灯ボタン(蓄光)

ボタンを押している間はLED手元灯が点灯 ②太陽光や照明器具の光を蓄えて発光します。 ② 10ページ「手元灯(橙)を操作する」参照

#### おやすみタイマーボタン

(3) 10ページ「おやすみタイマーの使いかた」参照

#### チャンネルボタン

操作する器具のチャンネル (1~3) を設定

(初期設定:チャンネル1)

[◆ 10ページ「複数のリモコン照明器具を操作する」参照

#### 暖かい色ボタン

LEDが電球色2700K、※明るさ約50%で点灯 9ページ「あかりシーンを切り替える」

#### 消灯ボタン

#### 調色ボタン

LEDの光の色を昼光色から電球色に連続で調節

② 9ページ「あかりシーンを切り替える」

#### 明暗ボタン

LED (100%~約5%)、常夜灯(6段階)の明るさを調整 9ページ「あかりシーンを切り替える」 「常夜灯を点灯する」参照

#### るすばんボタン

❷ 11ページ「るすばんモードの使いかた」

#### 時刻設定ボタン

現在・るすばんモードの時刻を設定 マページ「リモコンの準備」参照

#### **<>ボタン**

現在・るすばんモードの選択、時刻を変更でのアページ「リモコンの準備」参照

#### フタ

フタを開けて、時刻設定やチャンネル切替を行います。

※ K (ケルビン) とは、色温度の単位で光の色を数値化したものです。