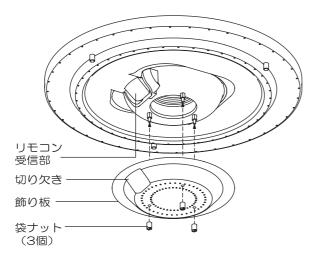

#### 安全のため、電源を切ってから行ってください

※必ず壁スイッチを設けてください。 ② 13ページ「ご使用上に関するお知らせ」参照

取り付け前の準備をする

①飾り板の袋ナット(3本)をマイナスドライバーで取り外し、飾り板を取り外す。

天井についている配線器具を確認する

天井に右記のような配線器具が付いている場合、 取り付けできます。

→3の作業へ進んでください。

右記以外の配線器具の場合、または、配線器具が 設置されていない場合は取り付けできません。

#### 7 飾り板を取り付ける

①リモコン受信部と飾り板の切り欠きを合わせ、袋ナット(3個)で飾り板を取り付ける。

②マイナスドライバーで袋ナット(3個)を取り付ける。

③電源を入れて、常夜灯が点灯することを確認する。