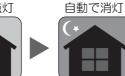

## 便利な「るすばんモード」機能付き

●「るすばんモード」をONにすると、留守番中に 照明器具が自動で点灯・消灯し、在宅を装います。

(例) 初期設定

昼間は消灯

17:00になると 自動で点灯

23:00になると

#### るすばんモードのはたらき

●「るすばんモード」をONにすると、留守中に 照明器具が自動で点灯・消灯し、在宅を装います。

(例) 初期設定 昼間は消灯

23:00になると 自動で消灯

●るすばんモードはOFFにするまで毎日繰り返します。 在宅を装うため、点灯・消灯時刻は「設定通り」、 「15分前」、「30分前」の3パターンでランダムに 変わります。(設定日は「設定通り」で動作します)