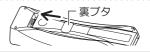

#### ・・・リモコンの準備

●リモコンの裏ブタを開けて、 単3形乾電池を2本入れる

①裏ブタの丸いくぼみを押しながら②スライドさせて開ける

ク 単3形乾電池を2本入れる

乾電池の⊕⊖を正しく入れる

3 裏ブタをスライドさせて閉める