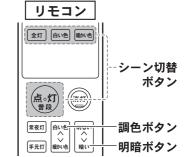

### リモコン (フタを開けた状態)

全灯 白い色 暖が色

おやすみ るすばん 時刻設定

((消灯)

明るい

点。灯

常夜灯 白い色

手元灯

チャンネル 29押し確定

#### LED手元灯(橙)

手元灯ボタンを押している間はLED手元灯が点灯

#### リモコン送信部

傷つけたり、汚したりしないでください。

送信部2

#### 白い色ボタン

LEDが昼光色6500K※明るさ約80%で点灯 9ページ「あかりシーンを切り替える」参照

#### 全灯ボタン

LEDが昼光色6200K※明るさ100%で点灯 9ページ「あかりシーンを切り替える」参照

#### 点灯・普段ボタン

普段のあかりで点灯

(初期設定: 昼白色5000K※明るさ約75%) ② 9ページ「あかりシーンを切り替える」参照

#### 常夜灯ボタン(蓄光)

常夜灯が明暗ボタンで変更した明るさで点灯

(初期設定:100%の明るさ)

◎太陽光や照明器具の光を蓄えて発光します。

→ 9ページ「常夜灯を点灯する」参照

#### 手元灯ボタン(蓄光)

ボタンを押している間はLED手元灯が点灯 ②太陽光や照明器具の光を蓄えて発光します。 ② 10ページ「手元灯(橙)を操作する」参照

#### おやすみタイマーボタン

(3) 10ページ「おやすみタイマーの使いかた」参照

#### チャンネルボタン

操作する器具のチャンネル (1~3) を設定

(初期設定:チャンネル1)

[◆ 10ページ「複数のリモコン照明器具を操作する」参照

#### 暖かい色ボタン

LEDが電球色2700K、※明るさ約50%で点灯 9ページ「あかりシーンを切り替える」

#### 消灯ボタン

#### 調色ボタン

LEDの光の色を昼光色から電球色に連続で調節

② 9ページ「あかりシーンを切り替える」

#### 明暗ボタン

LED (100%~約5%)、常夜灯(6段階)の明るさを調整 9ページ「あかりシーンを切り替える」 「常夜灯を点灯する」参照

#### るすばんボタン

❷ 11ページ「るすばんモードの使いかた」

#### 時刻設定ボタン

現在・るすばんモードの時刻を設定 マページ「リモコンの準備」参照

#### **<>ボタン**

現在・るすばんモードの選択、時刻を変更でのアページ「リモコンの準備」参照

#### フタ

フタを開けて、時刻設定やチャンネル切替を行います。

※ K (ケルビン) とは、色温度の単位で光の色を数値化したものです。