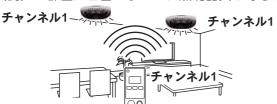

### 複数のリモコン照明器具を操作する 照明器具のチャンネルを変更できます

リモコンのチャンネルを切り替えると、1台のリモコンで複数の器具が操作できます。 また、リモコンで器具を操作できない時は、チャンネル設定が正しくない場合があります。

#### チャンネル設定でできること

●複数の器具を同時に点灯できます。

※器具間の距離やリモコン操作の方向により、同時に点灯しないことがあります。

(例) 一部屋に2台のリモコン照明器具がある場合

●近くの器具を別々に点灯できます。

(例) 隣室にもリモコン照明器具がある場合

1 壁スイッチON

チャンネル設定を行う器具(1台)のみを 壁スイッチONにする