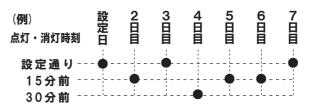

## 便利な「るすばんモード」機能付き

●「るすばんモード」をONにすると、留守番中に 照明器具が自動で点灯・消灯し、在宅を装います。

(例) 初期設定

昼間は消灯

17:00になると 自動で点灯

23:00になると

#### るすばんモードのはたらき

●「るすばんモード」をONにすると、留守中に 照明器具が自動で点灯・消灯し、在宅を装います。

(例) 初期設定 昼間は消灯

23:00になると 自動で消灯

●るすばんモードはOFFにするまで毎日繰り返します。 在宅を装うため、点灯・消灯時刻は「設定通り」、 「15分前」、「30分前」の3パターンでランダムに 変わります。(設定日は「設定通り」で動作します)