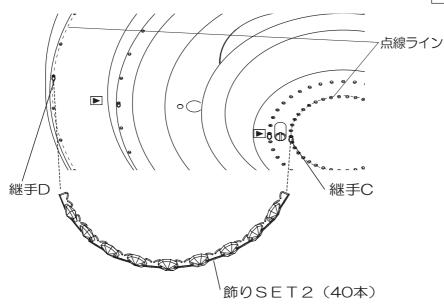

#### 飾りSET1のクリップを継手A・Bに取り付ける

1本目は表示ラベル ▲ を基準に取り付けてください。 2本目以降は、図中の点線ラインに沿って順番に取り付けてください。

- 継手が外れた場合 ①継手を穴に差し込む。
- ②継手を引っ張り、確実に取り付いて いることを確認する。
- ※継手A~Dは同じ部品です。
- ※継手を紛失してしまった場合、 予備の継手(3個)を付属部品 としていますので、上の①②の 手順で取り付けてください。

## 飾りSET2のクリップを継手C・Dに取り付ける

1本目は表示ラベル ▲ を基準に取り付けてください。 2本目以降は、図中の点線ラインに沿って順番に取り付けてください。