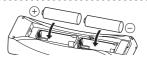

#### ・・・リモコンの準備

●リモコンの裏ブタを開けて、 単3形乾電池を2本入れる

①裏ブタの丸いくぼみを押しながら②スライドさせて開ける

ク 単3形乾電池を2本入れる

乾電池の⊕⊖を正しく入れる

3 裏ブタをスライドさせて閉める