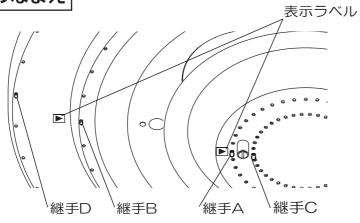

## 各部のなまえ

継手 折り曲げる クリップ 飾り LED側

※クリップ及び飾りに よじれがある場合はまっすぐに してください。

#### 飾りSET1のクリップを継手A・Bに取り付ける

1本目は表示ラベル ▲ を基準に取り付けてください。 2本目以降は、図中の点線ラインに沿って順番に取り付けてください。

- 継手が外れた場合 ①継手を穴に差し込む。
- ②継手を引っ張り、確実に取り付いて いることを確認する。
- ※継手A~Dは同じ部品です。
- ※継手を紛失してしまった場合、 予備の継手(3個)を付属部品 としていますので、上の①②の 手順で取り付けてください。

## 飾りSET2のクリップを継手C・Dに取り付ける

1本目は表示ラベル ▲ を基準に取り付けてください。 2本目以降は、図中の点線ラインに沿って順番に取り付けてください。