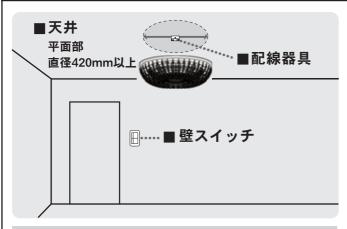

#### ■天井

●必ず上図のような平面部の直径が 420 mm 以上の天井に取り付ける

必ず守る

落下してけがのおそれがあります。

●次のような場所に取り付けない 落下によるけがのおそれがあります。

補強のない薄い場所 (ベニヤ板や石膏ボードなど)

場所 傾斜した場所

◎この器具は水平天井面取付専用です。

#### 安全のため、電源を切ってから行ってください

※必ず壁スイッチを設けてください。 ② 13ページ「ご使用上に関するお知らせ」参照

取り付け前の準備をする

①飾り板の袋ナット(3本)をマイナスドライバーで取り外し、飾り板を取り外す。

天井についている配線器具を確認する

天井に右記のような配線器具が付いている場合、 取り付けできます。

→3の作業へ進んでください。

右記以外の配線器具の場合、または、配線器具が 設置されていない場合は取り付けできません。