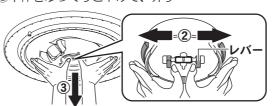

#### 本体を外す

①本体が落ちないようにしっかりと支え ②レバーを矢印の方向(左右)に広げたまま

③本体をゆっくりと下げて、外す

3

#### アダプタを外す

①ボタンを押しながら②左に回す