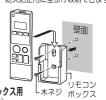

#### - リモコン付属部品 -

リモコン(1個)

液晶面に保護シートを

貼付していますので、

はがしてご使用ください。

補修品番: HK9491MM 操作方法は、 7~11ページ参照

> $\bigcirc$ 単3形 乾電池 (2個)

●リモコンボックスを使用して、 紛失防止用に壁掛け収納できます。

リモコンボックス用 **木ネジ**(2本)