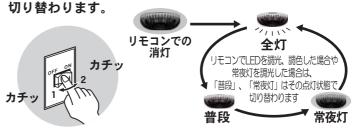

## 便利な「るすばんモード」機能付き

●「るすばんモード」をONにすると、留守番中に 照明器具が自動で点灯・消灯し、在宅を装います。

(例) 初期設定

昼間は消灯

17:00になると 自動で点灯

23:00になると

#### るすばんモードのはたらき

●「るすばんモード」をONにすると、留守中に 照明器具が自動で点灯・消灯し、在宅を装います。

(例) 初期設定 昼間は消灯

23:00になると 自動で消灯

●るすばんモードはOFFにするまで毎日繰り返します。 在宅を装うため、点灯・消灯時刻は「設定通り」、 「15分前」、「30分前」の3パターンでランダムに 変わります。(設定日は「設定通り」で動作します)