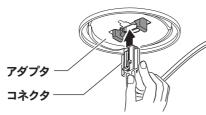

#### コネクタをアダプタに差し込む

コネクタをアダプタに 確実に差し込む

#### 確認

- ●コネクタが差し込めない場合は、本体が正しく取り付けられていません。
  - →差し込めない場合は、前ページ手順 4 に戻る。
- ●引っ張って、コネクタが外れないことを確認する。
- ●本体がグラグラしている状態や簡単に回転する状態でコネクタを差し込んだ場合は、コネクタを外して (③ 下記「照明器具を取り外す」手順 1 参照)、本体を押し上げる(③ 前ページ手順 4 参照)