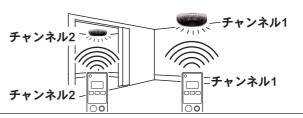

#### チャンネル設定でできること

●複数の器具を同時に点灯できます。

※器具間の距離やリモコン操作の方向により、同時に点灯しないことがあります。

(例) 一部屋に2台のリモコン照明器具がある場合

●近くの器具を別々に点灯できます。

(例) 隣室にもリモコン照明器具がある場合

1 壁スイッチON

チャンネル設定を行う器具(1台)のみを 壁スイッチONにする

(周囲のリモコン照明器具は、必ず壁スイッチOFFにする※1)

リモコンのフタを開けて「チャンネルボタン」を 押し希望のチャンネル (CH1~3) に合わせる

-現在設定されているチャンネルが表示されます。 その後、押すごとにCH1→CH2→CH3と 切り替わります。 
------

(最後に操作してから約3秒後に表示は消えます。)

3 リモコン 送信部 「チャンネル」 2独押し確定

(リモコンの「リモコン送信部」を器具に向けて) チャンネルが表示中にもう一度「チャンネル ボタン」を2秒以上押す

♪「ピピーッ」と音がして設定完了

※1:周囲のリモコン照明器具が壁スイッチONの場合、 その器具もチャンネルが切り替わることがあります。