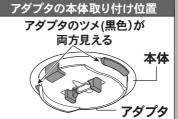

## アダプタに本体を押し上げて取り付ける

アダプタに本体の穴を合わせて押し上げる

- ※配線器具により本体の取付位置が異なります。 右記を参考に押し上げてください。
- ※本体裏面の黒スポンジは取り外さないでください。 本体の固定ができなくなり簡単に回転します。