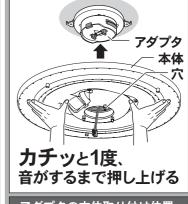

## アダプタに本体を押し上げて取り付ける

アダプタに本体の穴を合わせて押し上げる

- ※配線器具により本体の取付位置が異なります。 右記を参考に押し上げてください。
- ※本体裏面の黒スポンジは取り外さないでください。 本体の固定ができなくなり簡単に回転します。

#### 確認

本体を押し上げてもアダプタに取り付かない場合 は、アダプタが正しく取り付けられていません。

- →取り付けできない場合は、
  - 1 アダプタを外す

☆ 次ページ 「照明器具を取り外す」 手順 3 参照

2 再度、手順 3 を行う

本体は確実に取り付ける 破損して感電のおそれが あります。

音がするまで押し上げる

本体が正しく取り付けられているか確認する

本体がグラグラ していないか、 簡単に回転しないか 確認する

上図の場合、正しく取り付けされていないので再度、手順 4 を行ってください。

LGBZ0121-T3D1