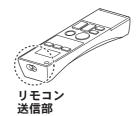

#### リモコン送信部

傷つけたり、汚したりしないでください。

送信部2

#### 送信のしかた 必ず「リモコン送信部」を器具に向けて操作してください。

●通常の点灯・消灯の場合 「送信部1」を器具に向けて 操作する。