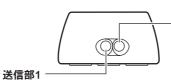

#### リモコン受信部

\_\_\_\_ リモコンからの信号を受けます。 ※傷つけたり、汚したりしないでください。

#### リモコン送信部

傷つけたり、汚したりしないでください。

送信部2

#### 送信のしかた 必ず「リモコン送信部」を器具に向けて操作してください。

●通常の点灯・消灯の場合 「送信部1」を器具に向けて 操作する。