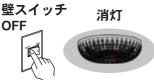

## 壁スイッチ 点灯 ON

前回の「明るさと色」で 点灯します

現在(消す直前)の 「明るさと色」を 記憶して消灯します

●消灯状態で壁スイッチをOFFにすると、次にONしたときも消灯 状態になります。

#### ■ 点灯状態を切り替える

壁スイッチをOFF→ON(約2秒以内)すると点灯状態が 切り替わります

●壁スイッチ1個で2台以上の照明器具を使用しないでください。 点灯状態が、同時に切り替わらない場合があります。