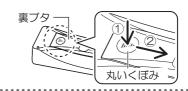

#### ・・・リモコンの準備

●リモコンの裏ブタを開けて、 単3形乾電池を2本入れる

①裏ブタの丸いくぼみを押しながら②スライドさせて開ける

ク 単3形乾電池を2本入れる

乾電池の⊕⊖を正しく入れる

3 裏ブタをスライドさせて閉める