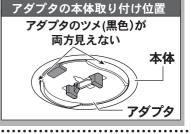

## アダプタに本体を押し上げて取り付ける

アダプタに本体の穴を合わせて押し上げる

- ※配線器具により本体の取付位置が異なります。 右記を参考に押し上げてください。
- ※本体裏面の黒スポンジは取り外さないでください。 本体の固定ができなくなり簡単に回転します。

#### 確認

本体を押し上げてもアダプタに取り付かない場合 は、アダプタが正しく取り付けられていません。

- →取り付けできない場合は、
  - 1 アダプタを外す

☆ 次ページ 「照明器具を取り外す」 手順 3 参照

2 再度、手順 3 を行う

本体は確実に取り付ける 破損して感電のおそれが あります。

音がするまで押し上げる

本体が正しく取り付けられているか確認する