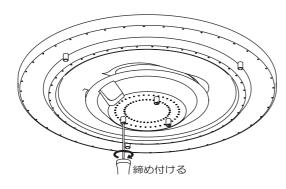

#### 7 飾り板を取り付ける

①リモコン受信部と飾り板の切り欠きを合わせ、袋ナット(3個)で飾り板を取り付ける。

②マイナスドライバーで袋ナット(3個)を取り付ける。

③電源を入れて、常夜灯が点灯することを確認する。