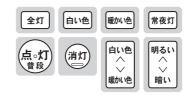

### リモコン (フタを開けた状態)

全灯 白い色 暖が色

おやすみ るすばん 時刻設定

((消灯)

明るい

点。灯

常夜灯 白い色

手元灯

#### 白い色ボタン

LEDが昼光色6500K※明るさ約80%で点灯 9ページ「あかりシーンを切り替える」参照

#### 全灯ボタン

LEDが昼光色6200K※明るさ100%で点灯 9ページ「あかりシーンを切り替える」参照

#### 点灯・普段ボタン

普段のあかりで点灯

(初期設定: 昼白色5000K※明るさ約75%) ② 9ページ「あかりシーンを切り替える」参照

#### 常夜灯ボタン(蓄光)

常夜灯が明暗ボタンで変更した明るさで点灯

(初期設定:100%の明るさ)

◎太陽光や照明器具の光を蓄えて発光します。

→ 9ページ「常夜灯を点灯する」参照

#### 手元灯ボタン(蓄光)

ボタンを押している間はLED手元灯が点灯 ②太陽光や照明器具の光を蓄えて発光します。 ② 10ページ「手元灯(橙)を操作する」参照

#### 暖かい色ボタン

LEDが電球色2700K、※明るさ約50%で点灯 9ページ「あかりシーンを切り替える」

#### 消灯ボタン

#### 調色ボタン

LEDの光の色を昼光色から電球色に連続で調節

② 9ページ「あかりシーンを切り替える」

#### 明暗ボタン

LED (100%~約5%)、常夜灯(6段階)の明るさを調整 9ページ「あかりシーンを切り替える」 「常夜灯を点灯する」参照