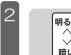

## 便利な「るすばんモード」機能付き

●「るすばんモード」をONにすると、留守番中に 照明器具が自動で点灯・消灯し、在宅を装います。

(例) 初期設定

昼間は消灯

17:00になると 自動で点灯

23:00になると

#### るすばんモードのはたらき

●「るすばんモード」をONにすると、留守中に 照明器具が自動で点灯・消灯し、在宅を装います。

(例) 初期設定 昼間は消灯

23:00になると 自動で消灯

●るすばんモードはOFFにするまで毎日繰り返します。 在宅を装うため、点灯・消灯時刻は「設定通り」、 「15分前」、「30分前」の3パターンでランダムに 変わります。(設定日は「設定通り」で動作します)