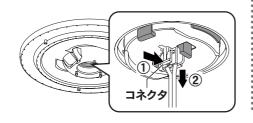

#### コネクタをアダプタに差し込む

コネクタをアダプタに 確実に差し込む

#### 確認

- ●コネクタが差し込めない場合は、本体が正しく取り付けられていません。
  - →差し込めない場合は、前ページ手順 4 に戻る。
- ●引っ張って、コネクタが外れないことを確認する。
- ●本体がグラグラしている状態や簡単に回転する状態でコネクタを差し込んだ場合は、コネクタを外して (③ 下記「照明器具を取り外す」手順 1 参照)、本体を押し上げる(③ 前ページ手順 4 参照)