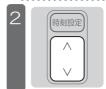

## るすばんモードの設定時刻を変更する

注意

「るすばんモード」、「おやすみタイマー」がONの場合は、 設定時刻の変更ができません。「るすばんモード」、 「おやすみタイマー」をOFFしてから変更を行ってください。

時刻設定

リモコンのフタを開けて 「時刻設定ボタン」を2秒以上押す

- 現在 -

現在が点滅する (るすばん)は点灯)

リモコンの「∧∨ボタン」で るすばん に合わせる

ZJEA-

るすばんが点滅する (現在は点灯)

時刻設定

リモコンの「時刻設定ボタン」を押す

-**/7:00**- 点灯時刻が点滅する

#### リモコンの「∧∨ボタン」で 点灯時刻を変更する

- 点滅している時に、時刻の変更ができます。
- 点灯時刻は30分刻みで設定できます。
- 5 時刻設定

リモコンの「時刻設定ボタン」を押す

-**73.00** 消灯時刻が点滅する

#### リモコンの「△∨ボタン」で 消灯時刻を変更する

- 点滅している時に、時刻の変更ができます。
- 消灯時刻は30分刻みで設定できます。

## 時刻設定

#### リモコンの「時刻設定ボタン」を押す

- ➡時刻の変更が完了する
- 点滅している時に、時刻の変更ができます。
- 消灯時刻は30分刻みで設定できます。

「点灯」と「消灯」の同時刻設定はできません。