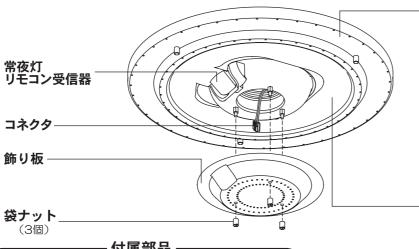

## 各部のなまえと付属部品

#### 施工する前にまず付属部品をご確認ください

本体取り付け用付属部品

アダプタ (1個)

補修品番NZ2717M

配線器具 丸型フル引掛 シーリング(1個)

引掛シーリング用 木ネジ(2本)

配線器具

本体

#### - 付属部品

(3個・予備) ₹

■飾り

・飾りSET1 (41本 • 内予備1本)

補修品番:LKGBZ01210B02

・飾りSET2-

(41本•内予備1本)

補修品番:LKGBZ01210B