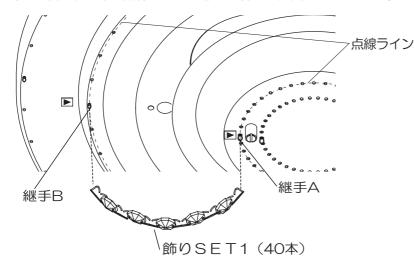

#### 飾りSET1のクリップを継手A・Bに取り付ける

1本目は表示ラベル ▲ を基準に取り付けてください。 2本目以降は、図中の点線ラインに沿って順番に取り付けてください。

- 継手が外れた場合 ①継手を穴に差し込む。
- ②継手を引っ張り、確実に取り付いて いることを確認する。
- ※継手A~Dは同じ部品です。
- ※継手を紛失してしまった場合、 予備の継手(3個)を付属部品 としていますので、上の①②の 手順で取り付けてください。

## 飾りSET2のクリップを継手C・Dに取り付ける

1本目は表示ラベル ▲ を基準に取り付けてください。 2本目以降は、図中の点線ラインに沿って順番に取り付けてください。