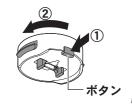

#### 安全のため、電源を切ってから行ってください

※必ず壁スイッチを設けてください。 ② 13ページ「ご使用上に関するお知らせ」参照

取り付け前の準備をする

①飾り板の袋ナット(3本)をマイナスドライバーで取り外し、飾り板を取り外す。

天井についている配線器具を確認する

天井に右記のような配線器具が付いている場合、 取り付けできます。

→3の作業へ進んでください。

右記以外の配線器具の場合、または、配線器具が 設置されていない場合は取り付けできません。