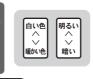

#### 調色ボタン

LEDの光の色を昼光色から電球色に連続で調節

② 9ページ「あかりシーンを切り替える」

#### 明暗ボタン

LED (100%~約5%)、常夜灯(6段階)の明るさを調整 9ページ「あかりシーンを切り替える」 「常夜灯を点灯する」参照

「調色ボタン」で光の色を調節 ※ K (ケルビン) とは、色温度の単位で光の色を数値化したものです。

暖かい色