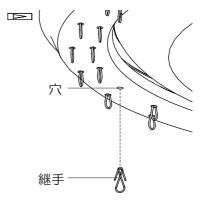

#### 飾りSET1のクリップを継手A・Bに取り付ける

1本目は表示ラベル ▲ を基準に取り付けてください。 2本目以降は、図中の点線ラインに沿って順番に取り付けてください。

- 継手が外れた場合 ①継手を穴に差し込む。
- ②継手を引っ張り、確実に取り付いて いることを確認する。
- ※継手A~Dは同じ部品です。
- ※継手を紛失してしまった場合、 予備の継手(3個)を付属部品 としていますので、上の①②の 手順で取り付けてください。

## 飾りSET2のクリップを継手C・Dに取り付ける

1本目は表示ラベル ▲ を基準に取り付けてください。 2本目以降は、図中の点線ラインに沿って順番に取り付けてください。