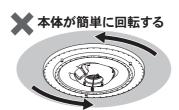

本体がグラグラ していないか、 簡単に回転しないか 確認する

上図の場合、正しく取り付けされていないので再度、手順 4 を行ってください。

LGBZ0121-T3D1

#### 確認

- ●コネクタが差し込めない場合は、本体が正しく取り付けられていません。
  - →差し込めない場合は、前ページ手順 4 に戻る。
- ●引っ張って、コネクタが外れないことを確認する。
- ●本体がグラグラしている状態や簡単に回転する状態でコネクタを差し込んだ場合は、コネクタを外して (③ 下記「照明器具を取り外す」手順 1 参照)、本体を押し上げる(③ 前ページ手順 4 参照)

## ⚠ 警告

本体が簡単に回転しないことを 確認してから飾り板を取り付ける 破損して感電のおそれがあります。