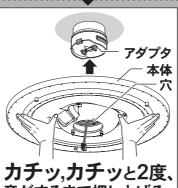

#### 天井からの出しろが 11 mm の配線器具

引掛埋込ローゼット

WG6000 WG6420 WG6130

引掛埋込ローゼット (ハンガーなし)

天井の配線器具にアダプタを取り付ける

①位置を合わせる

引掛刃(2カ所)を配線器具のスライド穴に入れる

②力チッと音がするまで アダプタを右に回して取り付ける