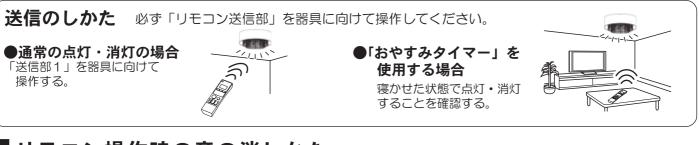

#### リモコン受信器(本体) リモコン受信部 \_\_\_\_\_ リモコンからの信号を受けます。 Q ※傷つけたり、汚したりしないでください。 ・・・ リモコンの準備 裏ブタ ●リモコンの裏ブタを開けて、 リモコンの裏ブタを開ける 単3形乾電池を2本入れる ①裏ブタの丸いくぼみを押しながら ②スライドさせて開ける 丸いくぼみ Đ 単3形乾電池を2本入れる 2 乾電池の⊕⊖を正しく入れる 裏ブタ З 裏ブタをスライドさせて閉める ●リモコンの現在時刻を設定する リモコンフタを開けた状態) 1 リモコンのフタを開ける お買い上げ時や電池交換時 右記手順 4 リモコンの「時刻設定ボタン」を2秒以上 の設定のしかた 2 時刻設定 $\cap$ から設定を 押す <sub>期至</sub>00:00 - 時刻が点滅して 行う いる場合 現在が点滅する う現在に 全灯 白い色 暖かん 現在時刻を変更する場合 右記手順 2 З リモコンの「時刻設定ボタン」を押す 時刻設定 から設定を 現在 0:00 - 現在時刻が点滅する いない場合 行う (点。灯 (消灯) Δ $\wedge$ リモコンの「<>ボタン」を押して 常夜灯 2 З 5 メモ 現在時刻を合わせる ●「るすばんモード」、「おやすみタイマー」 Λ おやすみ るすばん をONにするにはリモコンの現在時刻の設定 5 リモコンの「時刻設定ボタン」を押す 時刻設定 が必要です。 $\sim$ チャンネル 28時し確定 2:34 現在時刻が点滅から 点灯に変わり設定完了 ●「るすばんモード」、「おやすみタイマー」 がONの状態では現在時刻の変更はできませ 6 h. 6 リモコンのフタを閉じる フタ -

● 10ページ「複数のリモコン照明器具を操作する」参照

※ K(ケルビン)とは、色温度の単位で光の色を数値化したものです。

### リモコン操作時の音の消しかた

壁スイッチをONにして30秒以内に下記の操作を行ってください。

**メモ**) リモコン操作時の音を鳴らす場合は、上記の操作をもう一度行ってください。

<sup>●</sup>壁スイッチ1個で2台以上の照明器具を使用しないでください。 点灯状態が、同時に切り替わらない場合があります。

### おやすみタイマーの使いかた

おやすみタイマーをONにすると、30分または60分後に自動消灯を行います。 ■おやすみタイマーをONにする

## 手元灯(橙)を操作する

いざという時に便利な手元灯付き

リモコンの「手元灯ボタン」を 押している間、LED手元灯が点灯

おやすみタイマーを使用するには、リモコンの現在時刻の 設定が必要です。 🐼 7ページ「リモコンの準備」参照

ひんぱんに手元灯を使用すると電池寿命が 短くなります。

注意