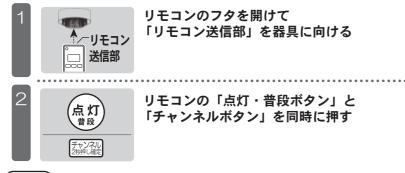

#### リモコン受信器(本体) リモコン受信部 \_\_\_\_\_ リモコンからの信号を受けます。 Q ※傷つけたり、汚したりしないでください。 ・・・ リモコンの準備 裏ブタ ●リモコンの裏ブタを開けて、 リモコンの裏ブタを開ける 単3形乾電池を2本入れる ①裏ブタの丸いくぼみを押しながら ②スライドさせて開ける 丸いくぼみ Đ 単3形乾電池を2本入れる 2 乾電池の⊕⊖を正しく入れる 裏ブタ З 裏ブタをスライドさせて閉める ●リモコンの現在時刻を設定する リモコンフタを開けた状態) 1 リモコンのフタを開ける お買い上げ時や電池交換時 右記手順 4 リモコンの「時刻設定ボタン」を2秒以上 の設定のしかた 2 時刻設定 $\cap$ から設定を 押す <sub>期至</sub>00:00 - 時刻が点滅して 行う いる場合 現在が点滅する う現在に 全灯 白い色 暖かん 現在時刻を変更する場合 右記手順 2 З リモコンの「時刻設定ボタン」を押す 時刻設定 から設定を 現在 0:00 - 現在時刻が点滅する いない場合 行う (点。灯 (消灯) Δ $\wedge$ リモコンの「<>ボタン」を押して 常夜灯 2 З 5 メモ 現在時刻を合わせる ●「るすばんモード」、「おやすみタイマー」 Λ おやすみ るすばん をONにするにはリモコンの現在時刻の設定 5 リモコンの「時刻設定ボタン」を押す 時刻設定 が必要です。 $\sim$ チャンネル 28時し確定 2:34 現在時刻が点滅から 点灯に変わり設定完了 ●「るすばんモード」、「おやすみタイマー」 がONの状態では現在時刻の変更はできませ 6 h. 6 リモコンのフタを閉じる フタ -