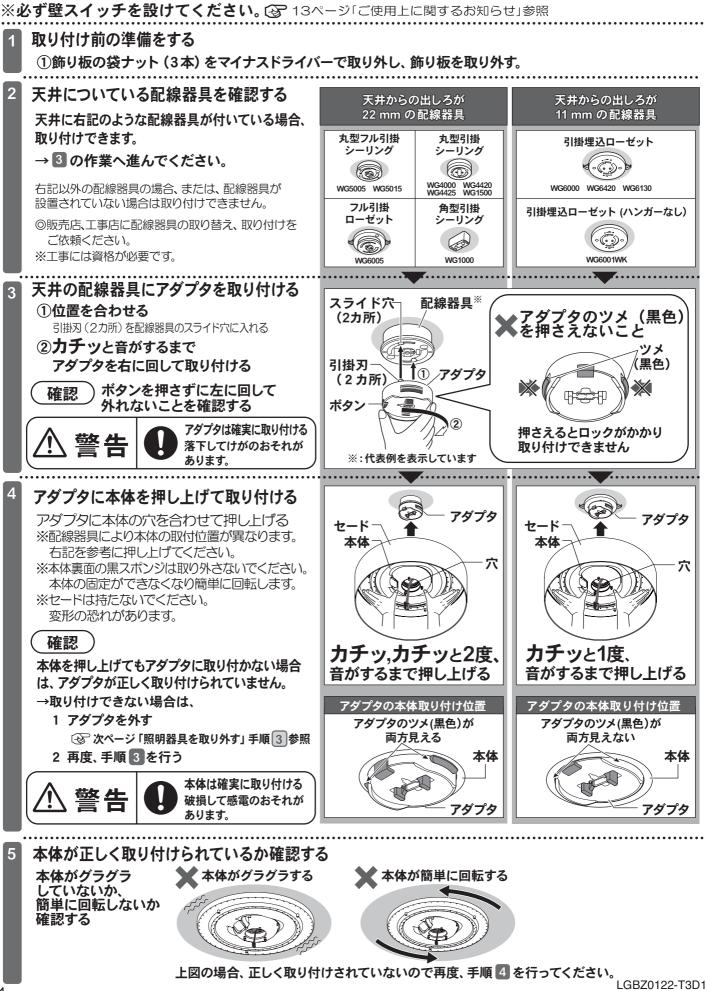

| • | • | • | • | • | 11 |
| 故障か | な? | 2  | 思  | っ | た | 6 | • | • | • | • | • | • | • | • | • | 12 |
| ご使用 | 上に | 関  | す  | る | お | 知 | 6 | せ | • | • | • | • | • | • | • | 13 |
| お手入 | れに | :つ | () | τ | • | • | • | • | • | • | • | • | • | • | • | 13 |
| 仕様・ | •• |    | •  | • | • | • | • | • | • | • | • | • | • | 裏 | 表 | 紙  |
| 保証と | アフ | タ  | _  | サ | _ | ビ | ス | • | • | • | • | • | • | 裏 | 表 | 紙  |



#### お客様へ

このたびは、パナソニック製品をお買い上げいただき、 まことにありがとうございます。

■取扱説明書をよくお読みのうえ、 正しく安全にお使いください。 特に、ご使用前に「安全に関するご注意」(2~3ページ)を 必ずお読みください。 保証書は「お買い上げ日・販売店名」などの記入を必ず 確かめ、取扱説明書とともに大切に保管してください。

#### 工事店様へ

■施工の前によくお読みのうえ、正しく施工してください。 この説明書は必ずお客様にお渡しください。

●施工説明に記載されていない方法や、指定の部品を使用しない方法で施工されたことにより事故や損害が生じたときには、当社では責任を負えません。また、その施工が原因で故障が生じた場合は、製品保証の対象外となります。





## 照明器具を取り付ける

安全のため、電源を切ってから行ってください





### 飾りについて

安全のため、再度電源を切ってから行ってください。

#### 各部のなまえ





表示ラベル

### 飾りを取り付ける



LGBZ0122-T3F

 $\mathcal{A}$ 

継手

# 各部のはたらき

#### リモコン受信器(本体) リモコン受信部 \_\_\_\_\_ リモコンからの信号を受けます。 Q ※傷つけたり、汚したりしないでください。 ・・・ リモコンの準備 裏ブタ ●リモコンの裏ブタを開けて、 リモコンの裏ブタを開ける 単3形乾電池を2本入れる ①裏ブタの丸いくぼみを押しながら ②スライドさせて開ける 丸いくぼみ Đ 単3形乾電池を2本入れる 2 乾電池の⊕⊖を正しく入れる 裏ブタ З 裏ブタをスライドさせて閉める ●リモコンの現在時刻を設定する リモコンフタを開けた状態) 1 リモコンのフタを開ける お買い上げ時や電池交換時 右記手順 4 リモコンの「時刻設定ボタン」を2秒以上 の設定のしかた 2 時刻設定 $\cap$ から設定を 押す <sub>期至</sub>00:00 - 時刻が点滅して 行う いる場合 現在が点滅する う現在に 全灯 白い色 暖かん 現在時刻を変更する場合 右記手順 2 З リモコンの「時刻設定ボタン」を押す 時刻設定 から設定を 現在 0:00 - 現在時刻が点滅する いない場合 行う (点。灯 (消灯) Δ $\wedge$ リモコンの「<>ボタン」を押して 常夜灯 2 З 5 メモ 現在時刻を合わせる ●「るすばんモード」、「おやすみタイマー」 Λ おやすみ るすばん をONにするにはリモコンの現在時刻の設定 5 リモコンの「時刻設定ボタン」を押す 時刻設定 が必要です。 $\sim$ チャンネル 28時し確定 2:34 現在時刻が点滅から 点灯に変わり設定完了 ●「るす