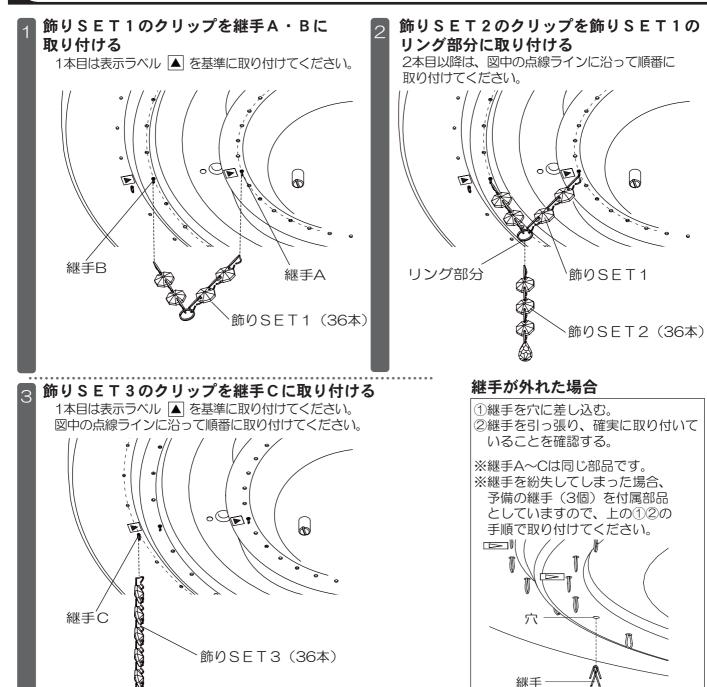

| • | • | • | • | 12 |
| ご使用 | 上に | 関  | す  | る | お | 知 | 6 | せ | • | • | • | • | • | • | • | 13 |
| お手入 | れに | :つ | () | τ | • | • | • | • | • | • | • | • | • | • | • | 13 |
| 仕様・ | •• |    | •  | • | • | • | • | • | • | • | • | • | • | 裏 | 表 | 紙  |
| 保証と | アフ | タ  | _  | サ | _ | ビ | ス | • | • | • | • | • | • | 裏 | 表 | 紙  |



#### お客様へ

このたびは、パナソニック製品をお買い上げいただき、 まことにありがとうございます。

■取扱説明書をよくお読みのうえ、 正しく安全にお使いください。 特に、ご使用前に「安全に関するご注意」(2~3ページ)を 必ずお読みください。 保証書は「お買い上げ日・販売店名」などの記入を必ず 確かめ、取扱説明書とともに大切に保管してください。

#### 工事店様へ

■施工の前によくお読みのうえ、正しく施工してください。 この説明書は必ずお客様にお渡しください。

●施工説明に記載されていない方法や、指定の部品を使用しない方法で施工されたことにより事故や損害が生じたときには、当社では責任を負えません。また、その施工が原因で故障が生じた場合は、製品保証の対象外となります。





## 照明器具を取り付ける

安全のため、電源を切ってから行ってください





### 飾りについて

安全のため、再度電源を切ってから行ってください。

#### 各部のなまえ





表示ラベル

### 飾りを取り付ける



LGBZ0122-T3F

 $\mathcal{A}$ 

継手

# 各部のはたらき

#### リモコン受信器(本体) リモコン受信部 \_\_\_\_\_ リモコンからの信号を受けます。 Q ※傷つけたり、汚したりしないでください。 ・・・ リモコンの準備 裏ブタ ●リモコンの裏ブタを開けて、 リモコンの裏ブタを開ける 単3形乾電池を2本入れる ①裏ブタの丸いくぼみを押しながら ②スライドさせて開ける 丸いくぼみ Đ 単3形乾電池を2本入れる 2 乾電池の⊕⊖を正しく入れる 裏ブタ З 裏ブタをスライドさせて閉める ●リモコンの現在時刻を設定する リモコンフタを開けた状態) 1 リモコンのフタを開ける お買い上げ時や電池交換時 右記手順 4 リモコンの「時刻設定ボタン」を2秒以上 の設定のしかた 2 時刻設定 $\cap$ から設定を 押す <sub>期至</sub>00:00 - 時刻が点滅して 行う いる場合 現在が点滅する う現在に 全灯 白い色 暖かん 現在時刻を変更する場合 右記手順 2 З リモコンの「時刻設定ボタン」を押す 時刻設定 から設定を 現在 0:00 - 現在時刻が点滅する いない場合 行う (点。灯 (消灯) Δ $\wedge$ リモコンの「<>ボタン」を押して 常夜灯 2 З 5 メモ 現在時刻を合わせる ●「るすばんモード」、「おやすみタイマー」 Λ おやすみ るすばん をONにするにはリモコンの現在時刻の設定 5 リモコンの「時刻設定ボタン」を押す 時刻設定 が必要です。 $\sim$ チャンネル 28時し確定 2:34 現在時刻が点滅から 点灯に変わり設定完了 ●「るすばんモード」、「おやすみタイマー」 がONの状態では現在時刻の変更はできませ 6 h. 6 リモコンのフタを閉じる フタ -



● 10ページ「複数のリモコ