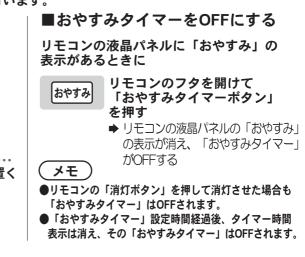

る う現在に 全灯 白い色 暖かん 現在時刻を変更する場合 右記手順 2 З リモコンの「時刻設定ボタン」を押す 時刻設定 から設定を 現在 0:00 - 現在時刻が点滅する いない場合 行う (点。灯 (消灯) Δ $\wedge$ リモコンの「<>ボタン」を押して 常夜灯 2 З 5 メモ 現在時刻を合わせる ●「るすばんモード」、「おやすみタイマー」 Λ おやすみ るすばん をONにするにはリモコンの現在時刻の設定 5 リモコンの「時刻設定ボタン」を押す 時刻設定 が必要です。 $\sim$ チャンネル 28時し確定 2:34 現在時刻が点滅から 点灯に変わり設定完了 ●「るすばんモード」、「おやすみタイマー」 がONの状態では現在時刻の変更はできませ 6 h. 6 リモコンのフタを閉じる フタ -



● 10ページ「複数のリモコン照明器具を操作する」参照

※ K(ケルビン)とは、色温度の単位で光の色を数値化したものです。



### リモコン操作時の音の消しかた

壁スイッチをONにして30秒以内に下記の操作を行ってください。



**メモ**) リモコン操作時の音を鳴らす場合は、上記の操作をもう一度行ってください。



<sup>●</sup>壁スイッチ1個で2台以上の照明器具を使用しないでください。 点灯状態が、同時に切り替わらない場合があります。



### おやすみタイマーの使いかた

おやすみタイマーをONにすると、30分または60分後に自動消灯を行います。 ■おやすみタイマーをONにする



## 手元灯(橙)を操作する

いざという時に便利な手元灯付き



リモコンの「手元灯ボタン」を 押している間、LED手元灯が点灯



おやすみタイマーを使用するには、リモコンの現在時刻の 設定が必要です。 🐼 7ページ「リモコンの準備」参照



ひんぱんに手元灯を使用すると電池寿命が 短くなります。

注意

# るすばんモードとは

リモコンで留守中に在宅を装う「るすばんモード」をONにしておくと照明器具が自動的に点灯/消灯します。 (本商品で家宅への侵入や盗難を確実に阻止することはできません。)



## 故障かな?と思ったら 下表に従って点検してください

|                                                    | 現象                                                           | 考えられる原因                                             |                                                                                                                                                                                                                                                                                                               | 参照ページ                           |  |  |  |
|----------------------------------------------------|--------------------------------------------------------------