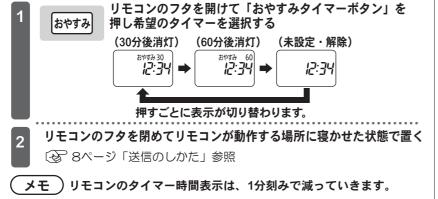

リモコンのフタを開ける お買い上げ時や電池交換時 右記手順 4 リモコンの「時刻設定ボタン」を2秒以上 の設定のしかた 2 時刻設定 $\cap$ から設定を 押す <sub>期至</sub>00:00 - 時刻が点滅して 行う いる場合 現在が点滅する う現在に 全灯 白い色 暖かん 現在時刻を変更する場合 右記手順 2 З リモコンの「時刻設定ボタン」を押す 時刻設定 から設定を 現在 0:00 - 現在時刻が点滅する いない場合 行う (点。灯 (消灯) Δ $\wedge$ リモコンの「<>ボタン」を押して 常夜灯 2 З 5 メモ 現在時刻を合わせる ●「るすばんモード」、「おやすみタイマー」 Λ おやすみ るすばん をONにするにはリモコンの現在時刻の設定 5 リモコンの「時刻設定ボタン」を押す 時刻設定 が必要です。 $\sim$ チャンネル 28時し確定 2:34 現在時刻が点滅から 点灯に変わり設定完了 ●「るすばんモード」、「おやすみタイマー」 がONの状態では現在時刻の変更はできませ 6 h. 6 リモコンのフタを閉じる フタ -



● 10ページ「複数のリモコン照明器具を操作する」参照

※ K(ケルビン)とは、色温度の単位で光の色を数値化したものです。



### リモコン操作時の音の消しかた

壁スイッチをONにして30秒以内に下記の操作を行ってください。



**メモ**) リモコン操作時の音を鳴らす場合は、上記の操作をもう一度行ってください。



<sup>●</sup>壁スイッチ1個で2台以上の照明器具を使用しないでください。 点灯状態が、同時に切り替わらない場合があります。



### おやすみタイマーの使いかた

おやすみタイマーをONにすると、30分または60分後に自動消灯を行います。 ■おやすみタイマーをONにする



## 手元灯(橙)を操作する

いざという時に便利な手元灯付き



リモコンの「手元灯ボタン」を 押している間、LED手元灯が点灯



おやすみタイマーを使用するには、リモコンの現在時刻の 設定が必要です。 🐼 7ページ「リモコンの準備」参照



ひんぱんに手元灯を使用すると電池寿命が 短くなります。

注意

# るすばんモードとは

リモコンで留守中に在宅を装う「るすばんモード」をONにしておくと照明器具が自動的に点灯/消灯します。 (本商品で家宅への侵入や盗難を確実に阻止することはできません。)



## 故障かな?と思ったら 下表に従って点検してください

|                                                    | 現象                                                           | 考えられる原因                                             |                                                                                                                                                                                                                                                                                                               | 参照ページ