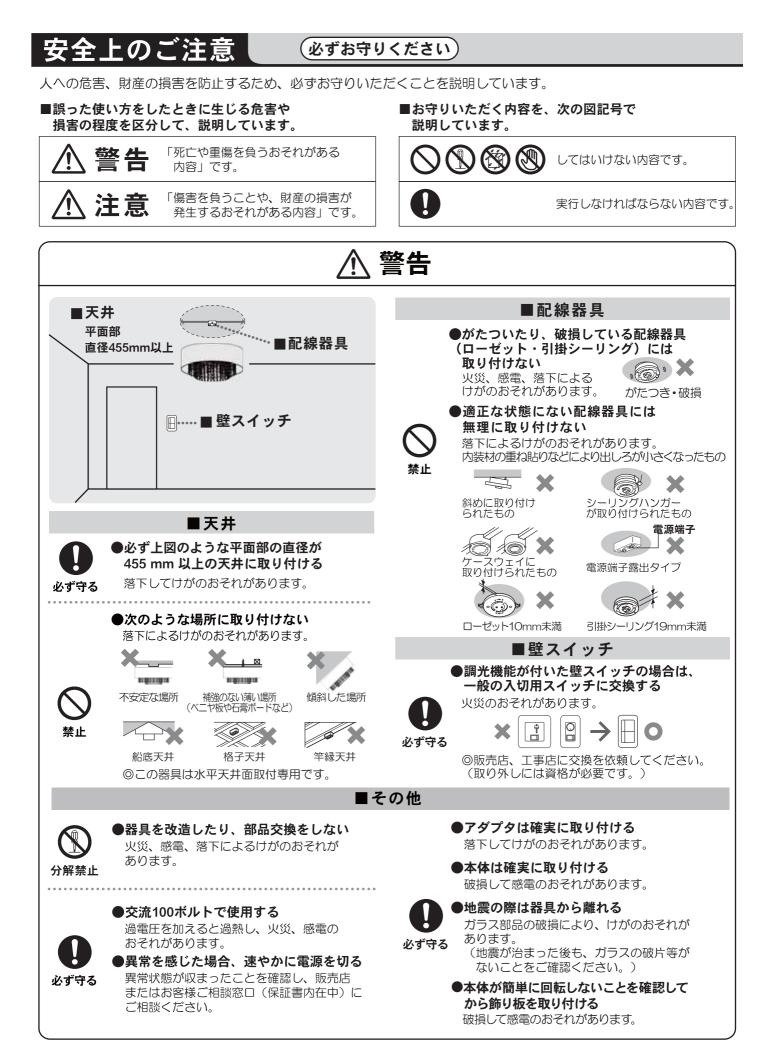

| んモ | -  | ド  | の | 設 | 定 | • | • | • | • | • | • | • | • | • | 11 |
| 故障か | な? | 2  | 思  | っ | た | 6 | • | • | • | • | • | • | • | • | • | 12 |
| ご使用 | 上に | 関  | す  | る | お | 知 | 6 | せ | • | • | • | • | • | • | • | 13 |
| お手入 | れに | :つ | () | τ | • | • | • | • | • | • | • | • | • | • | • | 13 |
| 仕様・ | •• |    | •  | • | • | • | • | • | • | • | • | • | • | 裏 | 表 | 紙  |
| 保証と | アフ | タ  | _  | サ | _ | ビ | ス | • | • | • | • | • | • | 裏 | 表 | 紙  |



#### お客様へ

このたびは、パナソニック製品をお買い上げいただき、 まことにありがとうございます。

■取扱説明書をよくお読みのうえ、 正しく安全にお使いください。 特に、ご使用前に「安全に関するご注意」(2~3ページ)を 必ずお読みください。 保証書は「お買い上げ日・販売店名」などの記入を必ず 確かめ、取扱説明書とともに大切に保管してください。

#### 工事店様へ

■施工の前によくお読みのうえ、正しく施工してください。 この説明書は必ずお客様にお渡しください。

●施工説明に記載されていない方法や、指定の部品を使用しない方法で施工されたことにより事故や損害が生じたときには、当社では責任を負えません。また、その施工が原因で故障が生じた場合は、製品保証の対象外となります。





## 照明器具を取り付ける

安全のため、電源を切ってから行ってください





### 飾りについて

安全のため、再度電源を切ってから行ってください。

#### 各部のなまえ





表示ラベル

### 飾りを取り付ける



LGBZ0122-T3F

 $\mathcal{A}$ 

継手

# 各部のはたらき

#### リモコン受信器(本体) リモコン受信部 \_\_\_\_\_ リモコンからの信号を受けます。 Q ※傷つけたり、汚したりしないでください。 ・・・ リモコンの準備 裏ブタ ●リモコンの裏ブタを開けて、 リモコンの裏ブタを開ける 単3形乾電池を2本入れる ①裏ブタの丸いくぼみを押しながら ②スライドさせて開ける 丸いくぼみ Đ 単3形乾電池を2本入れる 2 乾電池の⊕⊖を正しく入れる 裏ブタ З 裏ブタをスライドさせて閉める ●リモコンの現在時刻を設定する リモコンフタを開けた状態) 1 リモコンのフタを開ける お買い上げ時や電池交換時 右記手順 4 リモコンの「時刻設定ボタン」を2秒以上 の設定のしかた 2 時刻設定 $\cap$ から設定を 押す <sub>期至</sub>00:00 - 時刻が点滅して 行う いる場合 現在が点滅する う現在に 全灯 白い色 暖かん 現在時刻を変更する場合 右記手順 2 З リモコンの「時刻設定ボタン」を押す 時刻設定 から設定を 現在 0:00 - 現在時刻が点滅する いない場合 行う (点。灯 (消灯) Δ $\wedge$ リモコンの「<>ボタン」を押して 常夜灯 2 З 5 メモ 現在時刻を合わせる ●「るすばんモード」、「おやすみタイマー」 Λ おやすみ るすばん をONにするにはリモコンの現在時刻の設定 5 リモコンの「時刻設定ボタン」を押す 時刻設定 が必要です。 $\sim$ チ