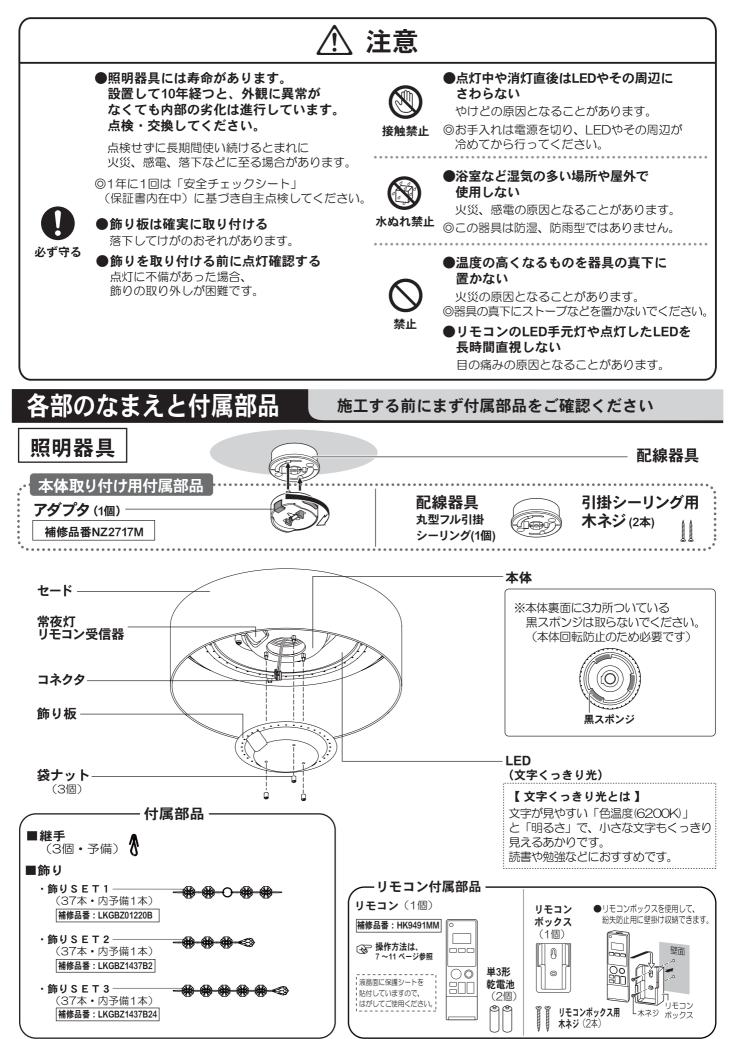

#### 各部のなまえ

表示ラベル

# 各部のはたらき

#### リモコン受信器(本体) リモコン受信部 \_\_\_\_\_ リモコンからの信号を受けます。 Q ※傷つけたり、汚したりしないでください。 ・・・ リモコンの準備 裏ブタ ●リモコンの裏ブタを開けて、 リモコンの裏ブタを開ける 単3形乾電池を2本入れる ①裏ブタの丸いくぼみを押しながら ②スライドさせて開ける 丸いくぼみ Đ 単3形乾電池を2本入れる 2 乾電池の⊕⊖を正しく入れる 裏ブタ З 裏ブタをスライドさせて閉める ●リモコンの現在時刻を設定する リモコンフタを開けた状態) 1 リモコンのフタを開ける お買い上げ時や電池交換時 右記手順 4 リモコンの「時刻設定ボタン」を2秒以上 の設定のしかた 2 時刻設定 $\cap$ から設定を 押す <sub>期至</sub>00:00 - 時刻が点滅して 行う いる場合 現在が点滅する う現在に 全灯 白い色 暖かん 現在時刻を変更する場合 右記手順 2 З リモコンの「時刻設定ボタン」を押す 時刻設定 から設定を 現在 0:00 - 現在時刻が点滅する いない場合 行う (点。灯 (消灯) Δ $\wedge$ リモコンの「<>ボタン」を押して 常夜灯 2 З 5 メモ 現在時刻を合わせる ●「るすばんモード」、「おやすみタイマー」 Λ おやすみ るすばん をONにするにはリモコンの現在時刻の設定 5 リモコンの「時刻設定ボタン」を押す 時刻設定 が必要です。 $\sim$ チャンネル 28時し確定 2:34 現在時刻が点滅から 点灯に変わり設定完了 ●「るすばんモード」、「おやすみタイマー」 がONの状態では現在時刻の変更はできませ 6 h. 6 リモコンのフタを閉じる フタ -