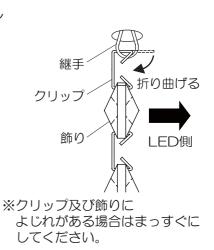

### 飾りについて

安全のため、再度電源を切ってから行ってください。

### 飾りを取り付ける

LGBZ0122-T3F

 $\mathcal{A}$ 

継手