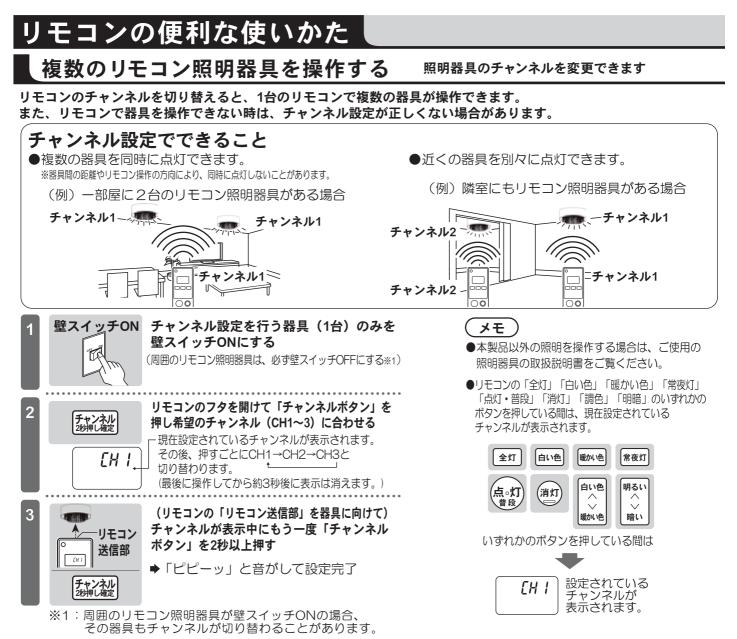

池を2本入れる 2 乾電池の⊕⊖を正しく入れる 裏ブタ З 裏ブタをスライドさせて閉める ●リモコンの現在時刻を設定する リモコンフタを開けた状態) 1 リモコンのフタを開ける お買い上げ時や電池交換時 右記手順 4 リモコンの「時刻設定ボタン」を2秒以上 の設定のしかた 2 時刻設定 $\cap$ から設定を 押す <sub>期至</sub>00:00 - 時刻が点滅して 行う いる場合 現在が点滅する う現在に 全灯 白い色 暖かん 現在時刻を変更する場合 右記手順 2 З リモコンの「時刻設定ボタン」を押す 時刻設定 から設定を 現在 0:00 - 現在時刻が点滅する いない場合 行う (点。灯 (消灯) Δ $\wedge$ リモコンの「<>ボタン」を押して 常夜灯 2 З 5 メモ 現在時刻を合わせる ●「るすばんモード」、「おやすみタイマー」 Λ おやすみ るすばん をONにするにはリモコンの現在時刻の設定 5 リモコンの「時刻設定ボタン」を押す 時刻設定 が必要です。 $\sim$ チャンネル 28時し確定 2:34 現在時刻が点滅から 点灯に変わり設定完了 ●「るすばんモード」、「おやすみタイマー」 がONの状態では現在時刻の変更はできませ 6 h. 6 リモコンのフタを閉じる フタ -



● 10ページ「複数のリモコン照明器具を操作する」参照

※ K(ケルビン)とは、色温度の単位で光の色を数値化したものです。



### リモコン操作時の音の消しかた

壁スイッチをONにして30秒以内に下記の操作を行ってください。



**メモ**) リモコン操作時の音を鳴らす場合は、上記の操作をもう一度行ってください。



<sup>●</sup>壁スイッチ1個で2台以上の照明器具を使用しないでください。 点灯状態が、同時に切り替わらない場合があります。



### おやすみタイマーの使いかた

おやすみタイマーをONにすると、30分または60分後に自動消灯を行います。 ■おやすみタイマーをONにする



## 手元灯(橙)を操作する

いざという時に便利な手元灯付き



リモコンの「手元灯ボタン」を 押している間、LED手元灯が点灯



おやすみタイマーを使用するには、リモコンの現在時刻の 設定が必要です。 🐼 7ページ「リモコンの準備」参照



ひんぱんに手元灯を使用すると電池寿命が 短くなります。

注意

# るすばんモードとは

リモコンで留守中に在宅を装う「るすばんモード」をONにしておくと照明器具が自動的に点灯/消灯します。 (本商品で家宅への侵入や盗難を確実に阻止することはできません。)



## 故障かな?と思ったら 下表に従って点検してください

|                                                    | 現象                                                           | 考えられる原因                                             |