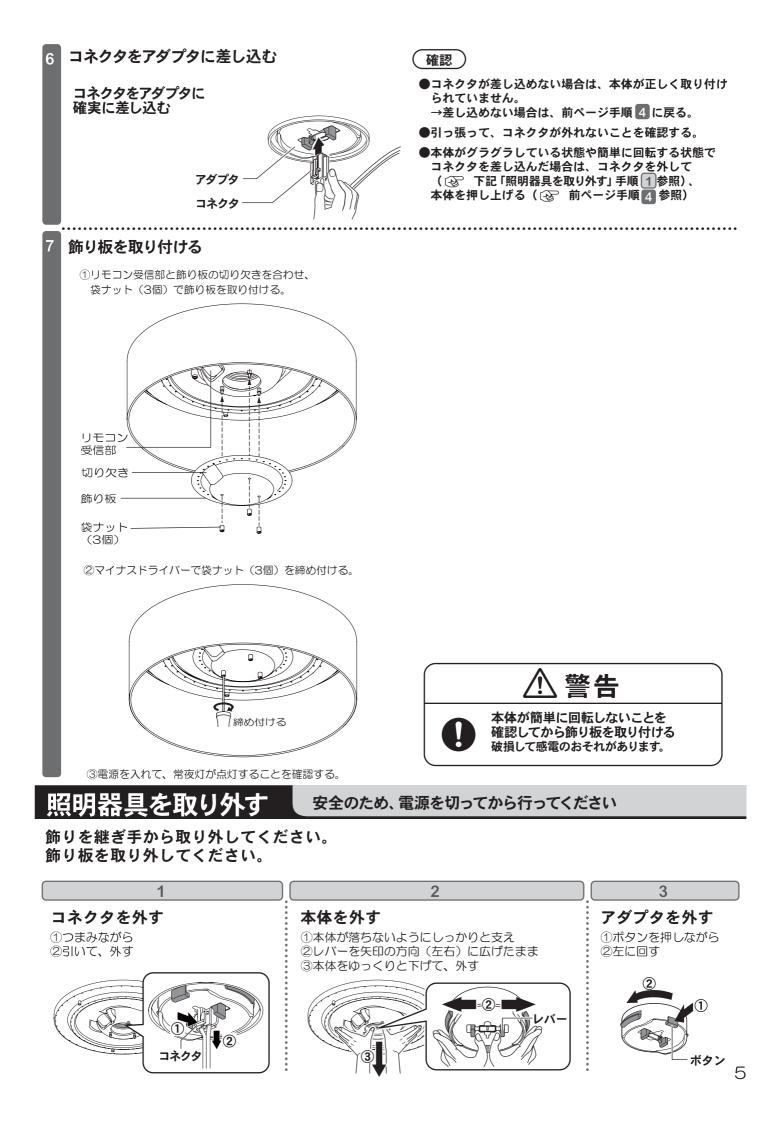

### 飾りについて

安全のため、再度電源を切ってから行ってください。

### 飾りを取り付ける

LGBZ0122-T3F

 $\mathcal{A}$ 

継手