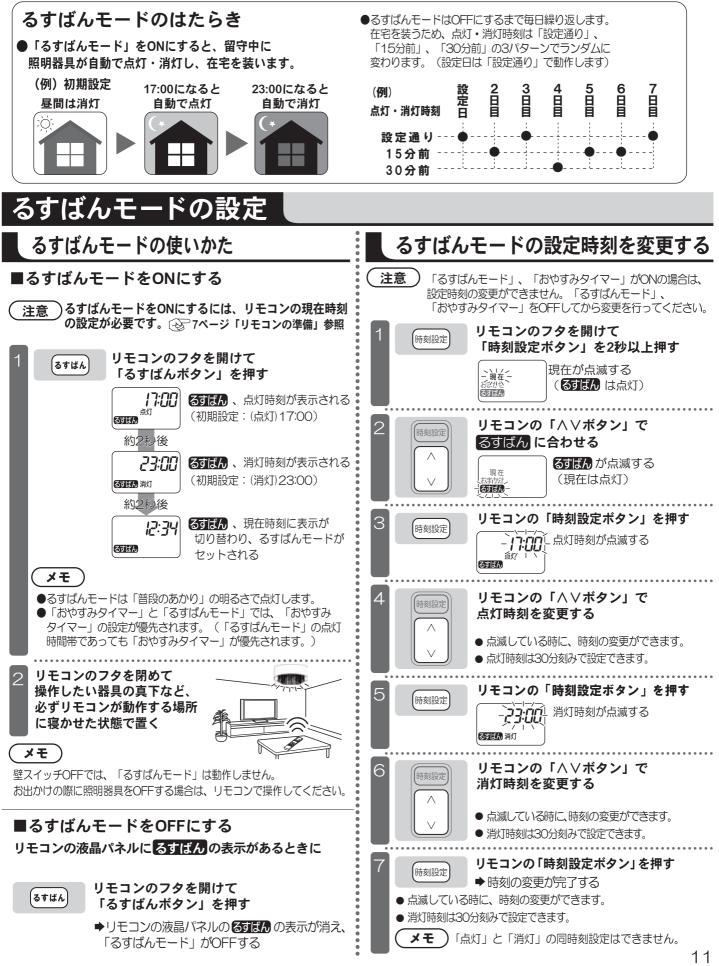

# るすばんモードとは

リモコンで留守中に在宅を装う「るすばんモード」をONにしておくと照明器具が自動的に点灯/消灯します。 (本商品で家宅への侵入や盗難を確実に阻止することはできません。)