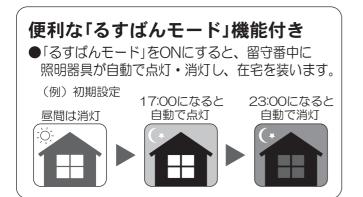

# るすばんモードとは

リモコンで留守中に在宅を装う「るすばんモード」をONにしておくと照明器具が自動的に点灯/消灯します。 (本商品で家宅への侵入や盗難を確実に阻止することはできません。)