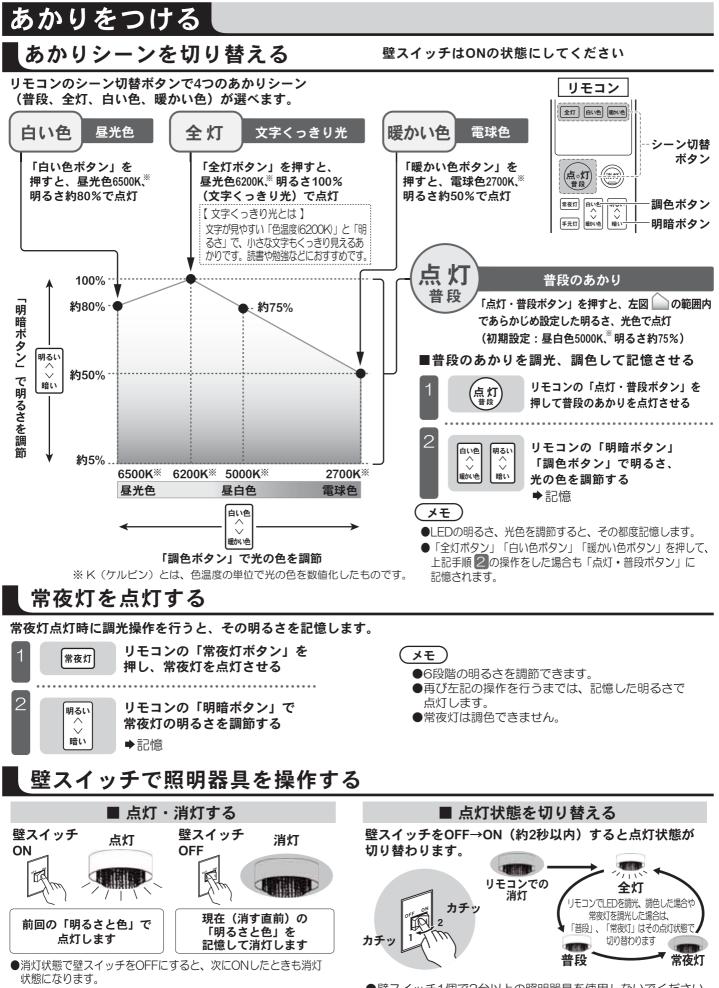

● 10ページ「複数のリモコン照明器具を操作する」参照

※ K(ケルビン)とは、色温度の単位で光の色を数値化したものです。

### リモコン操作時の音の消しかた

壁スイッチをONにして30秒以内に下記の操作を行ってください。

**メモ**) リモコン操作時の音を鳴らす場合は、上記の操作をもう一度行ってください。

<sup>●</sup>壁スイッチ1個で2台以上の照明器具を使用しないでください。 点灯状態が、同時に切り替わらない場合があります。

### おやすみタイマーの使いかた

おやすみタイマーをONにすると、30分または60分後に自動消灯を行います。 ■おやすみタイマーをONにする

## 手元灯(橙)を操作する

いざという時に便利な手元灯付き

リモコンの「手元灯ボタン」を 押している間、LED手元灯が点灯

おやすみタイマーを使用するには、リモコンの現在時刻の 設定が必要です。 🐼 7ページ「リモコンの準備」参照

ひんぱんに手元灯を使用すると電池寿命が 短くなります。

注意