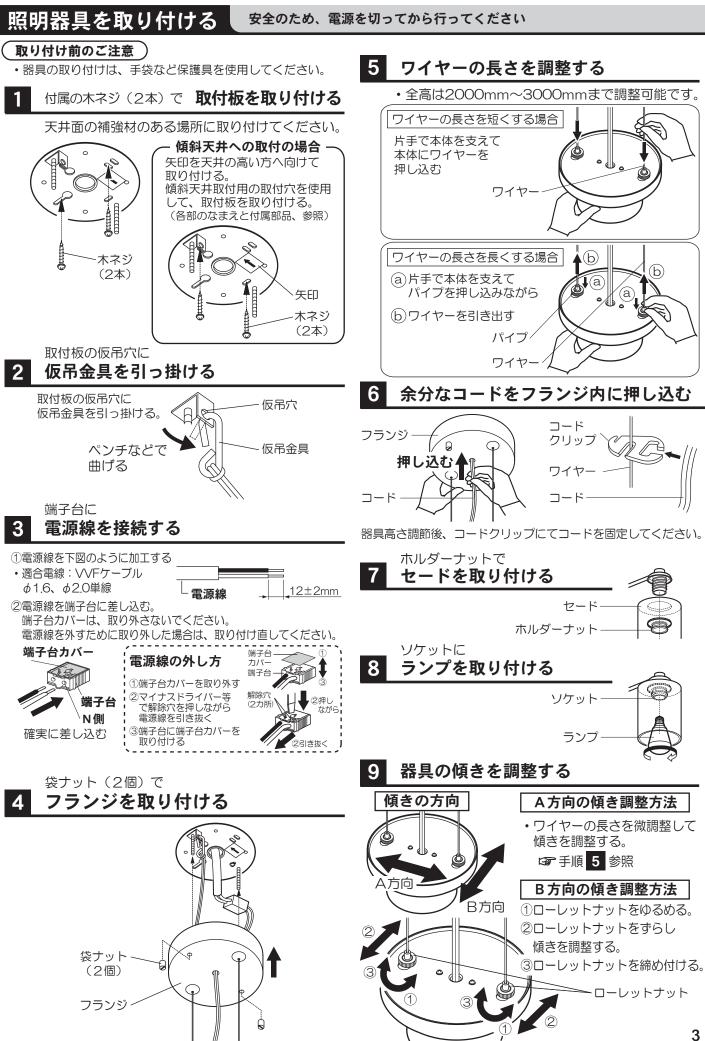

# Panasonic

## 取扱説明書

住宅用照明器具(吹抜け用シャンデリア)

保管用 施工説明付き



 工事店様へ
 ■施工の前によくお読みのうえ、正しく施工してください。この説明書は必ずお客様にお渡しください。
 ■施工説明に記載されていない方法や、指定の部品を使用しない方法で施工されたことにより事故や 損害が生じたときには、当社では責任を負えません。また、その施工が原因で故障が生じた場合は、 製品保証の対象外となります。



LGB19680-T3B3



#### お手入れ・ランプ交換 電源を切って、ランプやその周辺が冷めてから行ってください シンナー、ベンジンなどの ●明るく安全に使用していただくため、 確認 定期的(6カ月に1度程度)に清掃してください。 揮発性のものでふいたり、 ●汚れがひどい場合は、石けん水に浸した布をよく絞ってふき取り、 殺虫剤をかけたりしないでください。 乾いたやわらかい布で仕上げてください。 変色、破損の原因となります。 ●ランプの明るさが低下すると、ランプの寿命です。 ランプの交換方法 ランプを交換してください。 ●パナソニック製ランプをお求めください。 種類が同じで光色の異なるランプも使用できます。 9 適合ランプ表示 ●ランプの種類は器具に表示しています。 ソケット 白熱灯、電球形蛍光灯は使用できません。 取り付ける 取り外す ランプ

#### 

#### 【器具自体の留意点】

- ●点灯中や消灯直後、プラスチック伸縮によるきしみ音が 照明器具から発生することがあります。
- ●製法上、セードの外観に差が生じることがあります。
- ●LEDにはバラツキがあるため、同一品番でも商品ごとに 発光色、明るさが異なる場合があります。

#### 【周囲の影響】

- ●器具の近くでは、ラジオやテレビなどの音響、映像機器に 雑音が入ることがあります。
- 器具のきわめて近くでは、リモコン機器(エアコンなど)の
   リモコンが動作しにくくなることがあります。

### └── 検 付属ランプの品名は、ランプに表示しています。ご確認ください。

| 使用電圧   | 周波数       | 消費電力 | 入力電流  | 付属ランプ                    |
|--------|-----------|------|-------|-----------------------