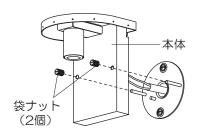

** (4個以上のほたるスイッチと接続すると、スイッチを切にしても器具が消灯しないことがあります。)

2

### 各部のなまえと付属部品

#### 施工する前にまず付属部品をご確認ください

#### 取り付け前の準備

- 手袋をご使用ください。手袋を使用することで器具に指紋等の 汚れ付着を防げます。
- 袋ナット(2個)をゆるめて 取付板を取り外す。
- ・ 本体内にある梱包材を取り除く。





### 照明器具を取り付ける

安全のため、電源を切ってから行ってください

付属の木ネジ(2本)で

### 取付板を取り付ける

- ・壁面の補強材のある場所に取り付けてください。
- •取付ピッチ66.7mm

※取付板には方向性があります。



<u></u> 注意



### 取り付けは確実に行う

木ネジの締め付けが不完全な 場合、器具落下によるけがの 原因となることがあります。

### 2 端子台に電源線を接続する

- ①電源線を下図のように加工する
- 適合電線VVFΦ1.6、Φ2.0単線
- VVF外被から絶縁テープを巻き付けてください。



□ VVFの付け根も②電源線を端子台に差し込む。 絶縁テープを巻きつける 端子台カバーは、取り外さないでください。

電源線を外すために取り外した場合は、取り付け直してください。

端子台カバー 電源線 端子台 確実に差し込む

電源線の外し方

①端子台カバーを取り外す

②マイナスドライバー等

で解除穴を押しながら
電源線を引き抜く

③端子台に端子台カバー

取り付ける

端子台 ① ① かパー 端子台 ② ③ ③ 解除穴 (2カ所) ②押しながら

袋ナット(2個)で

### 3 本体を取り付ける

①袋ナット(2個)で本体を取り付ける。

②ドライバーで袋ナット(2個)を締め付ける。



ソケットに

### 4 ランプを取り付ける

### 5 飾りSETを取り付ける

①飾りSETについているフィルムテープを丁寧に取り外す。 ②飾りSETを取付穴に取り付ける。

#### 飾りの取り付けかた



※クリップ及び飾りによじれがある場合はまっすぐにしてください。 ※クリップは抜けないよう確実に折り曲げてください。

クリップは手で曲げることが出来ますが、工具を使用すると、 よりスムーズに行えます。

### お手入れ・ランプ交換

#### 電源を切って、ランプやその周辺が冷めてから行ってください

●明るく安全に使用していただくため、 定期的(6カ月に1度程度)に清掃してください。

●汚れがひどい場合は、石けん水に浸した布をよく絞ってふき取り、 乾いたやわらかい布で仕上げてください。 **確認** シンナー、ベンジンなどの 揮発性のものでふいたり、 殺虫剤をかけたりしないでください。 変色、破損の原因となります。

- ●ランプの明るさが低下するとランプの寿命です。 ランプを交換してください。
- ●パナソニック製ランプをお求めください。
- ●ランプの種類は器具に表示しています。白熱灯、電球形蛍光灯は使用できません。



## ご使用上に関するお知らせ

#### 故障や異常ではありません

#### 【 器具自体の留意点 】

- ●点灯中や消灯直後、プラスチック伸縮によるきしみ音が 照明器具から発生することがあります。
- ●LEDにはバラツキがあるため、同一品番でも 商品ごとに発光色、明るさが異なる場合があります。
- ●手造り品ですので寸法、および色味・模様が 多少異なることがあります。

#### 【周囲の影響】

- ●器具の近くでは、ラジオやテレビなどの音響、映像機器に 雑音が入ることがあります。
- ●器具のきわめて近くでは、リ