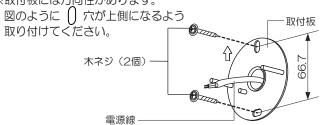

### 取付板を取り付ける

- ・壁面の補強材のある場所に取り付けてください。
- •取付ピッチ66.7mm

※取付板には方向性があります。

<u></u> 注意