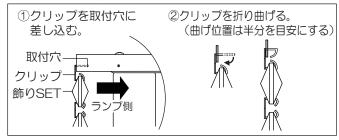

### 5 飾りSETを取り付ける

①飾りSETについているフィルムテープを丁寧に取り外す。 ②飾りSETを取付穴に取り付ける。

#### 飾りの取り付けかた

※クリップ及び飾りによじれがある場合はまっすぐにしてください。 ※クリップは抜けないよう確実に折り曲げてください。

クリップは手で曲げることが出来ますが、工具を使用すると、 よりスムーズに行えます。