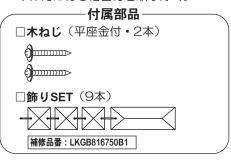

源線は端子台の差し込み穴の奥まで 確実に差し込む

差し込みが不完全な場合、火災、感電の おそれがあります。

●メタルラス張り、ワイヤラス張り、 金属板張りの木造の造営材に器具を 取り付ける場合は、器具の金属部と 絶縁を取る

木ネジ、器具の取付板等とメタルラス、 ワイヤラス、金属板とが電気的に 接触しないように取り付けてください。 守らないと、漏電した場合、 火災のおそれがあります。

## 注意



■浴室など湿気の多い場所や 屋外で使用しない

火災、感電の原因となることがあります。 ◎この器具は、防湿、防雨型ではありません。



必ず守る

●器具の取り付け取り外しは 手袋など保護具を使用する

けがのおそれがあります。



必ず守る

●付属の梱包材は取り除いて使用する

そのまま使用すると、火災の原因となることが あります。

▶飾りSETについているフィルムテープは 丁寧に取り外す

部品が破損、変形するおそれがあります。

●取り付けは確実に行う

木ネジの締め付けが不完全な場合、器具落下に よるけがの原因となることがあります。

### 施工前のご確認事項

▶壁スイッチを設けてください。

点灯消灯させたり、ランプ交換やお手入れの際に電源を切ることができます。

**▶ほたるスイッチと接続する場合は1回路につき、スイッチ3個までで、ご使用ください。** (4個以上のほたるスイッチと接続すると、スイッチを切にしても器具が消灯しないことがあります。)

2

### 各部のなまえと付属部品

#### 施工する前にまず付属部品をご確認ください

#### 取り付け前の準備

- 手袋をご使用ください。手袋を使用することで器具に指紋等の 汚れ付着を防げます。
- 袋ナット(2個)をゆるめて 取付板を取り外す。
- ・ 本体内にある梱包材を取り除く。





### 照明器具を取り付ける

安全のため、電源を切ってから行ってください

付属の木ネジ(2本)で

### 取付板を取り付ける

- ・壁面の補強材のある場所に取り付けてください。
- •取付ピッチ66.7mm

※取付板には方向性があります。



<u></u> 注意



### 取り付けは確実に行う

木ネジの締め付けが不完全な 場合、器具落下によるけがの 原因となることがあります。

### 2 端子台に電源線を接続する

- ①電源線を下図のように加工する
- 適合電線VVFΦ1.6、Φ2.0単線
- VVF外被から絶縁テープを巻き付けてください。



□ VVFの付け根も②電源線を端子台に差し込む。 絶縁テープを巻きつける 端子台カバーは、取り外さないでください。

電源線を外すために取り外した場合は、取り付け直してください。

端子台カバー 電源線 端子台 確実に差し込む

電源線の外し方

①端子台カバーを取り外す

②マイナスドライバー等

で解除穴を押しながら
電源線を引き抜く

③端子台に端子台カバー

取り付ける

端子台 ① ① かパー 端子台 ② ③ ③ 解除穴 (2カ所) ②押しながら

袋ナット(2個)で

### 3 本体を取り付ける

①袋ナット(2個)で本体を取り付ける。

②ドライバーで袋ナット(2個)を締め付ける。



ソケットに

### 4 ランプを取り付ける

### 5 飾りSETを取り付ける

①飾りSETについているフィルムテープを丁寧に取り外す。 ②飾りSETを取付穴に取り付ける。

#### 飾りの取り付けかた



※クリップ及び飾りによじれがある場合はまっすぐにしてください。 ※クリップは抜けないよう確実に折り曲げてください。

クリップは手で曲げることが出来ますが、工具を使用すると、 よりスム