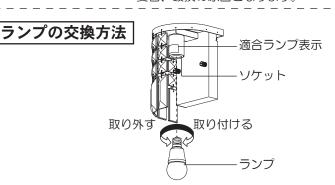

### 4 ランプを取り付ける

#### 電源を切って、ランプやその周辺が冷めてから行ってください

●明るく安全に使用していただくため、 定期的(6カ月に1度程度)に清掃してください。

●汚れがひどい場合は、石けん水に浸した布をよく絞ってふき取り、 乾いたやわらかい布で仕上げてください。 **確認** シンナー、ベンジンなどの 揮発性のものでふいたり、 殺虫剤をかけたりしないでください。 変色、破損の原因となります。

- ●ランプの明るさが低下するとランプの寿命です。 ランプを交換してください。
- ●パナソニック製ランプをお求めください。
- ●ランプの種類は器具に表示しています。白熱灯、電球形蛍光灯は使用できません。