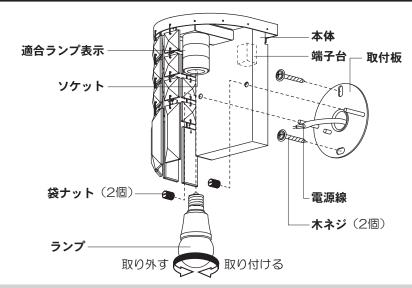

### 各部のなまえと付属部品

#### 施工する前にまず付属部品をご確認ください

#### 取り付け前の準備

- 手袋をご使用ください。手袋を使用することで器具に指紋等の 汚れ付着を防げます。
- 袋ナット(2個)をゆるめて 取付板を取り外す。
- ・ 本体内にある梱包材を取り除く。

### 3 本体を取り付ける

①袋ナット(2個)で本体を取り付ける。

②ドライバーで袋ナット(2個)を締め付ける。

ソケットに

### 4 ランプを取り付ける