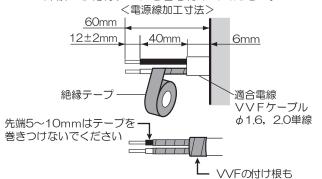

### 2 端子台に電源線を接続する

- ①電源線を下図のように加工する
- 適合電線VVFΦ1.6、Φ2.0単線
- VVF外被から絶縁テープを巻き付けてください。

□ VVFの付け根も②電源線を端子台に差し込む。 絶縁テープを巻きつける 端子台カバーは、取り外さないでください。

電源線を外すために取り外した場合は、取り付け直してください。

端子台カバー 電源線 端子台 確実に差し込む

電源線の外し方

①端子台カバーを取り外す