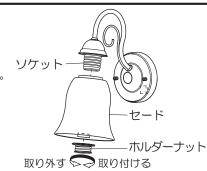

消灯させたり、ランプ交換やお手入れの際に電源を切ることができます。
- ●ほたるスイッチと接続する場合は1回路につき、スイッチ3個までで、ご使用ください。 (4個以上のほたるスイッチと接続すると、スイッチを切にしても器具が消灯しないことがあります。)

2

# 各部のなまえと付属部品

#### 施工する前にまず付属部品をご確認ください

#### 取り付け前の準備

- ・器具の取り付けは、手袋など保護具を 使用してください。
- 袋ナット(2個)をゆるめて 取付板を取り外す。

- 付属部品・

付属部品はテープで 取付板に固定しています。

□木ネジ

(2本)

• フランジ内にある梱包材を取り除く。



# 照明器具を取り付ける

安全のため、電源を切ってから行ってください

### 1 取付板を取り付ける







### 取り付けは確実に行う

木ネジの締め付けが不完全な 場合、器具落下によるけがの 原因となることがあります。

# 2 端子台に電源線を接続する

- ①電源線を下図のように加工する
- 適合電線VVFΦ1.6、Φ2.0単線
- VVF外被から絶縁テープを巻き付けてください。



②電源線を端子台に差し込む。

端子台カバーは、取り外さないでください。 電源線を外すために取り外した場合は、取り付け直してください。



# 電源線の外し方

取り付ける

①端子台カバーを取り外す ②マイナスドライバー等 で解除穴を押しながら 電源線を引き抜く ③端子台に端子台カバーを



### 3 フランジを取り付ける

①袋ナット(2個)で フランジを取り付ける。 ②ドライバーで 袋ナット(2個)を 締め付ける。



# 4 セードを取り付ける

①ホルダーナットを 一旦ソケットから 取り外す。

②ホルダーナットで セードを取り付ける。



# 5 ランプを取り付ける



# お手入れ・ランプ交換

#### 電源を切って、ランプやその周辺が冷めてから行ってください

●明るく安全に使用していただくため、 定期的(6カ月に1度程度)に清掃してください。

●汚れがひどい場合は、石けん水に浸した布をよく絞ってふき取り、 乾いたやわらかい布で仕上げてください。 (確認) シンナー、ベンジンなどの 揮発性のものでふいたり、 殺虫剤をかけたりしないでください。

- ●ランプの明るさが低下するとランプの寿命です。ランプを交換してください。
- ●パナソニック製ランプをお求めください。種類が同じで光色の異なるランプも使用できます。
- ●ランプの種類は器具に表示しています。 白熱灯、電球形蛍光灯は使用できません。



# ご使用上に関するお知らせ

#### 故障や異常ではありません

#### 【器具自体の留意点】

- ●点灯中や消灯直後、プラスチック伸縮によるきしみ音が 照明器具から発生することがあります。
- ●LEDにはバラツキがあるため、同一品番でも 商品ごとに発光色、明るさが異なる場合があります。

#### 【周囲の影響】

- ●器具の近くでは、ラジオやテレビなどの音響、映像機器に 雑音が入ることがあります。
- ●器具のきわめて近くでは、リモコン機器(エアコンなど)の リモコンが動作しにくくなることがあります。

#### **├──様** 付属ランプの品名は、ランプに表示しています。ご確認ください。

| 使用電圧   | 周波数       | 消費電力 | 入力電流   | 付属ランプ                 |
|--------|-----------|------|--------|-----------------------|
| AC100V | 50/60Hz共用