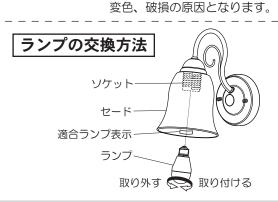

# お手入れ・ランプ交換

#### 電源を切って、ランプやその周辺が冷めてから行ってください

●明るく安全に使用していただくため、 定期的(6カ月に1度程度)に清掃してください。

●汚れがひどい場合は、石けん水に浸した布をよく絞ってふき取り、 乾いたやわらかい布で仕上げてください。 (確認) シンナー、ベンジンなどの 揮発性のものでふいたり、 殺虫剤をかけたりしないでください。

- ●ランプの明るさが低下するとランプの寿命です。ランプを交換してください。
- ●パナソニック製ランプをお求めください。種類が同じで光色の異なるランプも使用できます。
- ●ランプの種類は器具に表示しています。 白熱灯、電球形蛍光灯は使用できません。