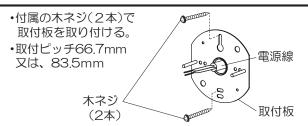

な場合、火災、感電の おそれがあります。

●メタルラス張り、ワイヤラス張り、 金属板張りの木造の造営材に器具を 取り付ける場合は、器具の金属部と 絶縁を取る

木ネジ、器具の取付板等とメタルラス、 ワイヤラス、金属板とが電気的に 接触しないように取り付けてください。 守らないと、漏電した場合、 火災のおそれがあります。

# 注意



必ず守る

●浴室など湿気の多い場所や 屋外で使用しない

火災、感電の原因となることがあります。 ◎この器具は、防湿、防雨型ではありません。



必ず守る

●器具の取り付け取り外しは 手袋など保護具を使用する

けがのおそれがあります。

●付属の梱包材は取り除いて使用する そのまま使用すると、火災の原因となることが あります。

●取り付けは確実に行う

木ネジの締め付けが不完全な場合、器具落下に よるけがの原因となることがあります。

# 施工前のご確認事項

- ●壁スイッチを設けてください。
  - 点灯消灯させたり、ランプ交換やお手入れの際に電源を切ることができます。
- ●ほたるスイッチと接続する場合は1回路につき、スイッチ3個までで、ご使用ください。 (4個以上のほたるスイッチと接続すると、スイッチを切にしても器具が消灯しないことがあります。)

2

# 各部のなまえと付属部品

#### 施工する前にまず付属部品をご確認ください

#### 取り付け前の準備

- ・器具の取り付けは、手袋など保護具を 使用してください。
- 袋ナット(2個)をゆるめて 取付板を取り外す。

- 付属部品・

付属部品はテープで 取付板に固定しています。

□木ネジ

(2本)

• フランジ内にある梱包材を取り除く。



# 照明器具を取り付ける

安全のため、電源を切ってから行ってください

### 1 取付板を取り付ける







### 取り付けは確実に行う

木ネジの締め付けが不完全な 場合、器具落下によるけがの 原因となることがあります。

# 2 端子台に電源線を接続する

- ①電源線を下図のように加工する
- 適合電線VVFΦ1.6、Φ2.0単線
- VVF外被から絶縁テープを巻き付けてください。



②電源線を端子台に差し込む。

端子台カバーは、取り外さないでください。 電源線を外すために取り外した場合は、取り付け直してください。



# 電源線の外し方

取り付ける

①端子台カバーを取り外す ②マイナスドライバー等 で解除穴を押しながら 電源線を引き抜く ③端子台に端子台カバーを



### 3 フランジを取り付ける

①袋ナット(2個)で フランジを取り付ける。 ②ドライバーで 袋ナット(2個)を 締め付ける。



# 4 セードを取り付ける

①ホルダーナットを 一旦ソケットから 取り外す。

②ホルダーナットで セードを取り付ける。



# 5 ランプを取り付ける



# お手入れ・ランプ交換

#### 電源を切って、ランプやその周辺が冷めてから行ってください

●明るく安全に使用していただくため、 定期的(6カ月に1度程度)に清掃してください。

●汚れがひどい場合は、石けん水に浸した布をよく絞ってふき取り、 乾いたやわらかい布で仕上げてください。 (確認) シンナー、ベンジンなどの 揮発性のものでふいたり、 殺虫剤をかけたりしないでください。

- ●ランプの明るさが低下するとランプの寿命です。ランプを交換してください。
- ●パナソニック製ランプをお求めください。種類が同じで光色の異なるランプも使用できます。
- ●ランプの種類は器具に表示しています。 白熱灯、電球形蛍光灯は使用できません。



# ご使用上に関するお知らせ

#### 故障