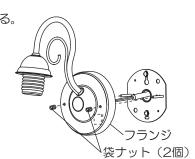

#### 取り付け前の準備

- ・器具の取り付けは、手袋など保護具を 使用してください。
- 袋ナット(2個)をゆるめて 取付板を取り外す。

- 付属部品・

付属部品はテープで 取付板に固定しています。

□木ネジ

(2本)

• フランジ内にある梱包材を取り除く。

### 3 フランジを取り付ける

①袋ナット(2個)で フランジを取り付ける。 ②ドライバーで 袋ナット(2個)を 締め付ける。