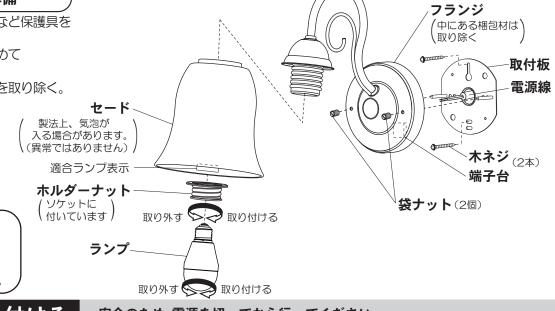

# 各部のなまえと付属部品

#### 施工する前にまず付属部品をご確認ください

#### 取り付け前の準備

- ・器具の取り付けは、手袋など保護具を 使用してください。
- 袋ナット(2個)をゆるめて 取付板を取り外す。

- 付属部品・

付属部品はテープで 取付板に固定しています。

□木ネジ

(2本)

• フランジ内にある梱包材を取り除く。

# 2 端子台に電源線を接続する

- ①電源線を下図のように加工する
- 適合電線VVFΦ1.6、Φ2.0単線
- VVF外被から絶縁テープを巻き付けてください。

②電源線を端子台に差し込む。

端子台カバーは、取り外さないでください。 電源線を外すために取り外した場合は、取り付け直してください。

# 電源線の外し方

取り付ける

①端子台カバーを取り外す ②マイナスドライバー等 で解除穴を押しながら 電源線を引き抜く ③端子台に端子台カバーを

### 3 フランジを取り付ける

①袋ナット(2個)で フランジを取り付ける。 ②ドライバーで 袋ナット(2個)を 締め付ける。

# 4 セードを取り付ける

①ホルダーナットを 一旦ソケットから 取り外す。

②ホルダーナットで セードを取り付ける。

# 5 ランプを取り付ける