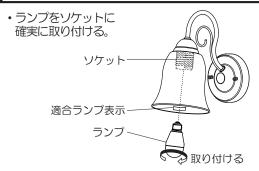

の際に電源を切ることができます。
- ●ほたるスイッチと接続する場合は1回路につき、スイッチ3個までで、ご使用ください。 (4個以上のほたるスイッチと接続すると、スイッチを切にしても器具が消灯しないことがあります。)

2

# 各部のなまえと付属部品

#### 施工する前にまず付属部品をご確認ください

#### 取り付け前の準備

- ・器具の取り付けは、手袋など保護具を 使用してください。
- 袋ナット(2個)をゆるめて 取付板を取り外す。

- 付属部品・

付属部品はテープで 取付板に固定しています。

□木ネジ

(2本)

• フランジ内にある梱包材を取り除く。



# 照明器具を取り付ける

安全のため、電源を切ってから行ってください

### 1 取付板を取り付ける







### 取り付けは確実に行う

木ネジの締め付けが不完全な 場合、器具落下によるけがの 原因となることがあります。

# 2 端子台に電源線を接続する

- ①電源線を下図のように加工する
- 適合電線VVFΦ1.6、Φ2.0単線
- VVF外被から絶縁テープを巻き付けてください。



②電源線を端子台に差し込む。

端子台カバーは、取り外さないでください。 電源線を外すために取り外した場合は、取り付け直してください。



# 電源線の外し方

取り付ける

①端子台カバーを取り外す ②マイナスドライバー等 で解除穴を押しながら 電源線を引き抜く ③端子台に端子台カバーを



### 3 フランジを取り付ける

①袋ナット(2個)で フランジを取り付ける。 ②ドライバーで 袋ナット(2個)を 締め付ける。



# 4 セードを取り付ける

①ホルダーナットを 一旦ソケットから 取り外す。

②ホルダーナットで セードを取り付ける。



# 5 ランプを取り付ける



# お手入れ・ランプ交換

#### 電源を切って、ランプやその周辺が冷めてから行ってください

●明るく安全に使用していただくため、 定期的(6カ月に1度程度)に清掃してください。

●汚れがひどい場合は、石けん水に浸した布をよく絞ってふき取り、 乾いたやわらかい布で仕上げてください。 (確認) シンナー、ベンジンなどの 揮発性のものでふいたり、 殺虫剤をかけたりしないでください。

- ●ランプの明るさが低下するとランプの寿命です。ランプを交換してください。
- ●パナソニック製ランプをお求めください。種類が同じで光色の異なるランプも使用できます。
- ●ランプの種類は器具に表示しています。 白熱灯、電球形蛍光灯は使用できません。



# ご使用上に関するお知らせ

#### 故障や異常ではありません

#### 【器具自体の留意点】

- ●点灯中や消灯直後、プラスチック伸縮によるきしみ音が 照明器具から発生することがあります。
- ●LEDにはバラツキがあるため、同一品番でも 商品ごとに発光色、明るさが異なる場合があります。

#### 【周囲の影響】

- ●器具の近くでは、ラジオやテレビなどの音響、映像機器に 雑音が入ることがあります。
- ●器具のきわめて近くでは、リモコン機器(エアコンなど)の リモコンが動作しにくくなることがあります。

#### **├──様** 付属ランプの品名は、ランプに表示しています。ご確認ください。

| 使用電圧   | 周波数       | 消費電力 | 入力電流   | 付属ランプ                 |
|--------|-----------|------|--------|-----------------------|
| AC100V | 50/60Hz共用 | 7.0W | 0.117A |