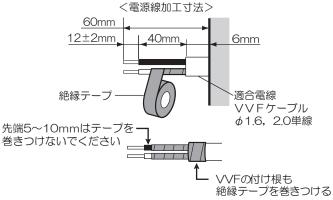

# 2 端子台に電源線を接続する

- ①電源線を下図のように加工する
- 適合電線VVFΦ1.6、Φ2.0単線
- VVF外被から絶縁テープを巻き付けてください。

②電源線を端子台に差し込む。

端子台カバーは、取り外さないでください。 電源線を外すために取り外した場合は、取り付け直してください。