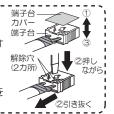

包材は取り除いて使用する そのまま使用すると、火災の原因となることが あります。

●取り付けは確実に行う

木ネジの締め付けが不完全な場合、器具落下に よるけがの原因となることがあります。

# 施工前のご確認事項

- ●壁スイッチを設けてください。
  - 点灯消灯させたり、ランプ交換やお手入れの際に電源を切ることができます。
- ●ほたるスイッチと接続する場合は1回路につき、スイッチ3個までで、ご使用ください。 (4個以上のほたるスイッチと接続すると、スイッチを切にしても器具が消灯しないことがあります。)

2

# 各部のなまえと付属部品

#### 施工する前にまず付属部品をご確認ください

#### 取り付け前の準備

- ・器具の取り付けは、手袋など保護具を 使用してください。
- 袋ナット(2個)をゆるめて 取付板を取り外す。

- 付属部品・

付属部品はテープで 取付板に固定しています。

□木ネジ

(2本)

• フランジ内にある梱包材を取り除く。



# 照明器具を取り付ける

安全のため、電源を切ってから行ってください

### 1 取付板を取り付ける







### 取り付けは確実に行う

木ネジの締め付けが不完全な 場合、器具落下によるけがの 原因となることがあります。

# 2 端子台に電源線を接続する

- ①電源線を下図のように加工する
- 適合電線VVFΦ1.6、Φ2.0単線
- VVF外被から絶縁テープを巻き付けてください。



②電源線を端子台に差し込む。

端子台カバーは、取り外さないでください。 電源線を外すために取り外した場合は、取り付け直してください。



# 電源線の外し方

取り付ける

①端子台カバーを取り外す ②マイナスドライバー等 で解除穴を押しながら 電源線を引き抜く ③端子台に端子台カバーを



### 3 フランジを取り付ける

①袋ナット(2個)で フランジを取り付ける。 ②ドライバーで 袋ナット(2個)を 締め付ける。



# 4 セードを取り付ける

①ホルダーナットを 一旦ソケットから 取り外す。

②ホルダーナットで セードを取り付ける。



# 5 ランプを取り付ける



# お手入れ・ランプ交換

#### 電源を切って、ランプやその周辺が冷めてから行ってください

●明るく安全に使用していただくため、 定期的(6カ月に1度程度)に清掃してください。

●汚れがひどい場合は、石けん水に浸した布をよく絞ってふき取り、 乾いたやわらかい布で仕上げてください。 (確認) シンナー、ベンジンなどの 揮発性のものでふいたり、 殺虫剤をかけたりしないでください。

- ●ランプの明るさが低下するとランプの寿命です。ランプを交換してください。
- ●パナソニック製ランプをお求めください。種類が同じで光色の異なるランプも使用できます。
- ●ランプの種類は器具に表示しています。 白熱灯、電球形蛍光灯は使用できません。



# ご使用上に関するお知らせ

#### 故障や異常ではありません

#### 【器具自体の留意点】

- ●点灯中や消灯直後、プラスチック伸縮によるきしみ音が 照明器具から発生することがあります。
- ●LEDにはバラツキがあるため、同一品番でも 商品ごとに発光色、明るさが異なる場合があります。

#### 【周囲の影響】

- ●器具の近くでは、ラジオやテレビなどの音響、映像機器に 雑音が入ることがあります。
- ●器具のきわめて近くでは、リモコン機器(エアコンなど)の リモコンが動作しにくくなることがあります。

#### **├──様** 付属ランプの品名は、ランプに表示しています。ご確認ください。

| 使用電圧   | 周波