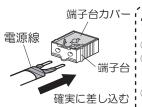

◎この器具は、防湿、防雨型ではありません。



必ず守る

●器具の取り付け取り外しは 手袋など保護具を使用する

けがのおそれがあります。

●付属の梱包材は取り除いて使用する そのまま使用すると、火災の原因となることが あります。

●取り付けは確実に行う

木ネジの締め付けが不完全な場合、器具落下に よるけがの原因となることがあります。

# 施工前のご確認事項

- ●壁スイッチを設けてください。
  - 点灯消灯させたり、ランプ交換やお手入れの際に電源を切ることができます。
- ●ほたるスイッチと接続する場合は1回路につき、スイッチ3個までで、ご使用ください。 (4個以上のほたるスイッチと接続すると、スイッチを切にしても器具が消灯しないことがあります。)

2

# 各部のなまえと付属部品

#### 施工する前にまず付属部品をご確認ください

#### 取り付け前の準備

- ・器具の取り付けは、手袋など保護具を 使用してください。
- 袋ナット(2個)をゆるめて 取付板を取り外す。

- 付属部品・

付属部品はテープで 取付板に固定しています。

□木ネジ

(2本)

• フランジ内にある梱包材を取り除く。



# 照明器具を取り付ける

安全のため、電源を切ってから行ってください

### 1 取付板を取り付ける







### 取り付けは確実に行う

木ネジの締め付けが不完全な 場合、器具落下によるけがの 原因となることがあります。

# 2 端子台に電源線を接続する

- ①電源線を下図のように加工する
- 適合電線VVFΦ1.6、Φ2.0単線
- VVF外被から絶縁テープを巻き付けてください。



②電源線を端子台に差し込む。

端子台カバーは、取り外さないでください。 電源線を外すために取り外した場合は、取り付け直してください。



# 電源線の外し方

取り付ける

①端子台カバーを取り外す ②マイナスドライバー等 で解除穴を押しながら 電源線を引き抜く ③端子台に端子台カバーを



### 3 フランジを取り付ける

①袋ナット(2個)で フランジを取り付ける。 ②ドライバーで 袋ナット(2個)を 締め付ける。



# 4 セードを取り付ける

①ホルダーナットを 一旦ソケットから 取り外す。

②ホルダーナットで セードを取り付ける。



# 5 ランプを取り付ける



# お手入れ・ランプ交換

#### 電源を切って、ランプやその周辺が冷めてから行ってください

●明るく安全に使用していただくため、 定期的(6カ月に1度程度)に清掃してください。

●汚れがひどい場合は、石けん水に浸した布をよく絞ってふき取り、 乾いたやわらかい布で仕上げてください。 (確認) シンナー、ベンジンなどの 揮発性のものでふいたり、 殺虫剤をかけたりしないでください。

- ●ランプの明るさが低下するとランプの寿命です。ランプを交換してください。
- ●パナソニック製ランプをお求めください。種類が同じで光色の異なるランプも使用できます。
- ●ランプの種類は器具に表示しています。 白熱灯、電球形蛍光灯は使用できません。



# ご使用上に関するお知らせ

#### 故障や異常ではありません

#### 【器具自体の留意点】

- ●点灯中や消灯直後、プラスチック伸縮によるきしみ音が 照明器具から発生することがあります。
- ●LEDにはバラツキがあるため、同一品番でも 商品ごとに発光色、明るさが異なる場合があります。

#### 【周囲の影響】

- ●器具の近くでは、ラジオやテレビなどの音響、映像機器に 雑音が入ることがあります。
- ●器具のきわめて近くでは、リモコン機器(エアコンなど)の リモコ