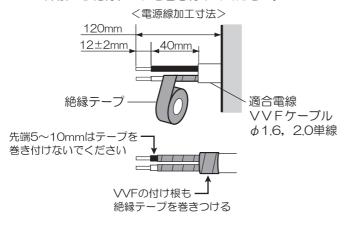

### 2 端子台に電源線を接続する

①電源線を下図のように加工する

- -・適合電線VVFΦ1.6、Φ2.0単線
- ・VVF外被から絶縁テープを巻き付けてください。

②電源線を端子台に差し込む