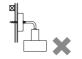

#### ■取付面

●次のような場所には取り付けない

火災、感電、落下によるけがのおそれがあります。

• 補強のない薄い場所 (ベニヤ板や石膏ボードなど)

• 不安定な場所

◎この器具は壁面取付専用です。

●次のような方向には取り付けない

火災、感電、落下によるけがのおそれがあります。