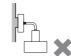

#### ■取付面

●次のような場所には取り付けない

火災、感電、落下によるけがのおそれがあります。

• 補強のない薄い場所 (ベニヤ板や石膏ボードなど)

• 不安定な場所

◎この器具は壁面取付専用です。

●次のような方向には取り付けない

火災、感電、落下によるけがのおそれがあります。

横向き

■壁スイッチ

■調光機能が付いた壁スイッチの場合は、 一般の入切用スイッチに交換する 火災のおそれがあります。

◎調光器の取り外しが必要です。