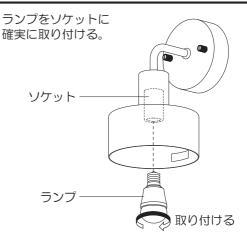

ことがあります。

●取り付けは確実に行う

木ネジの締め付けが不完全な場合、器具落下によるけがの原因となることがあります。

●器具の取り付け取り外しは 手袋など保護具を使用する

けがのおそれがあります。

### 施工前のご確認事項

●壁スイッチを設けてください。

点灯消灯させたり、ランプ交換やお手入れの際に電源を切ることができます。

●ほたるスイッチと接続する場合は1回路につき、スイッチ3個までで、ご使用ください。 (4個以上のほたるスイッチと接続すると、スイッチを切にしても器具が消灯しないことがあります。)

**2** LGB81614K-T3B

### 各部のなまえと付属部品

#### 施工する前にまず付属部品をご確認ください

#### 取り付け前の準備

- 器具の取り付けは、手袋など 保護具を使用してください。
- 袋ナット(2個)をゆるめて 取付板を取り外す
- フランジ内にある梱包材を取り除く
- 取付板に付属している 木ネジ(2本)を取り外す





### 照明器具を取り付ける

安全のため、電源を切ってから行ってください

取付方向指示ラベルに従い

### 取付板を取り付ける







#### 取り付けは確実に行う

木ネジの締め付けが不完全な 場合、器具落下によるけがの 原因となることがあります。

### 2 端子台に電源線を接続する

①電源線を下図のように加工する

- -・適合電線VVFΦ1.6、Φ2.0単線
- ・VVF外被から絶縁テープを巻き付けてください。



②電源線を端子台に差し込む





### 3 フランジを取り付ける





フランジが電源線をかみこんで いないことを確認する

電源線をはさみ込んで器具を 、取り付けると、火災、感電の おそれがあります。

### 4 ランプを取り付ける



### お手入れ・ランプ交換

#### 電源を切って、ランプやその周辺が冷めてから行ってください

●明るく安全に使用していただくため、 定期的(6カ月に1度程度)に清掃してください。

●汚れがひどい場合は、石けん水に浸した布をよく絞ってふき取り、 乾いたやわらかい布で仕上げてください。 **確認** シンナー、ベンジンなどの 揮発性のものでふいたり、 殺虫剤をかけたりしないでください。 変色、破損の原因となります。

- ●ランプの明るさが低下するとランプの寿命です。 ランプを交換してください。
- ●パナソニック製ランプをお求めください。種類が同じで光色の異なるランプも使用できます。
- ●ランプの種類は器具に表示しています。 **白熱灯、電球形蛍光灯は使用できません。**



### ご使用上に関するお知らせ

### 故障や異常ではありません

#### 【器具自体の留意点】

- ●点灯中や消灯直後、プラスチック伸縮によるきしみ音が 照明器具から発生することがあります。
- ●LEDにはバラツキがあるため、同一品番でも 商品ごとに発光色、明るさが異なる場合があります。

#### 【周囲の影響】

- ●器具の近くでは、ラジオやテレビなどの音響、映像機器に 雑音が入ることがあります。
- ●器具のきわめて近くでは、リモコン機器(エアコンなど)の リモコンが動作しにくくなることがあります。

### **仕 様** 器具のラベルをご参照していただき、品番にチェックをしてください。

| 品 番        | 使用電圧       | 周波数           | 消費電力 | 入力電流   | 付属ランプ                         | 光色  | 外観色    |
|------------|------------|-----