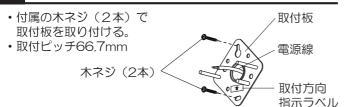

#### 取り付け前の準備

- 器具の取り付けは、手袋など 保護具を使用してください。
- 袋ナット(2個)をゆるめて 取付板を取り外す
- フランジ内にある梱包材を取り除く
- 取付板に付属している 木ネジ(2本)を取り外す

### 取付板を取り付ける

#### 取り付けは確実に行う

木ネジの締め付けが不完全な 場合、器具落下によるけがの 原因となることがあります。