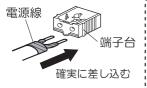

#### ■その他

●器具の取り付けは、説明書に従い確実に行う 取り付けに不備があると、火災、感電、落下 によるけがのおそれがあります。

●交流100ボルトで使用する

過電圧を加えると過熱し、火災、感電のおそれがあります。

●電源線は端子台の差し込み穴の奥まで確実に差し込む

差し込みが不完全な場合、火災、感電の おそれがあります。

●フランジが電源線をかみこんでいない ことを確認する

電源線をはさみ込んで器具を取り付けると、火災、感電のおそれがあります。

### 2 端子台に電源線を接続する

①電源線を下図のように加工する

- -・適合電線VVFΦ1.6、Φ2.0単線
- ・VVF外被から絶縁テープを巻き付けてください。

②電源線を端子台に差し込む