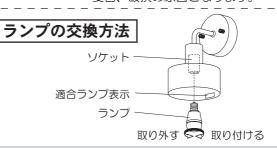

### お手入れ・ランプ交換

#### 電源を切って、ランプやその周辺が冷めてから行ってください

●明るく安全に使用していただくため、 定期的(6カ月に1度程度)に清掃してください。

●汚れがひどい場合は、石けん水に浸した布をよく絞ってふき取り、 乾いたやわらかい布で仕上げてください。 **確認** シンナー、ベンジンなどの 揮発性のものでふいたり、 殺虫剤をかけたりしないでください。 変色、破損の原因となります。

- ●ランプの明るさが低下するとランプの寿命です。 ランプを交換してください。
- ●パナソニック製ランプをお求めください。種類が同じで光色の異なるランプも使用できます。
- ●ランプの種類は器具に表示しています。 **白熱灯、電球形蛍光灯は使用できません。**