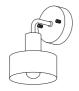

### 各部のなまえと付属部品

#### 施工する前にまず付属部品をご確認ください

#### 取り付け前の準備

- 器具の取り付けは、手袋など 保護具を使用してください。
- 袋ナット(2個)をゆるめて 取付板を取り外す
- フランジ内にある梱包材を取り除く
- 取付板に付属している 木ネジ(2本)を取り外す