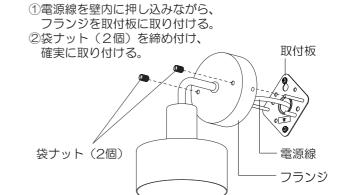

### 3 フランジを取り付ける

フランジが電源線をかみこんで いないことを確認する

電源線をはさみ込んで器具を 、取り付けると、火災、感電の おそれがあります。

#### ■その他

●器具の取り付けは、説明書に従い確実に行う 取り付けに不備があると、火災、感電、落下 によるけがのおそれがあります。

●交流100ボルトで使用する

過電圧を加えると過熱し、火災、感電のおそれがあります。

●電源線は端子台の差し込み穴の奥まで確実に差し込む

差し込みが不完全な場合、火災、感電の おそれがあります。

●フランジが電源線をかみこんでいない ことを確認する

電源線をはさみ込んで器具を取り付けると、火災、感電のおそれがあります。