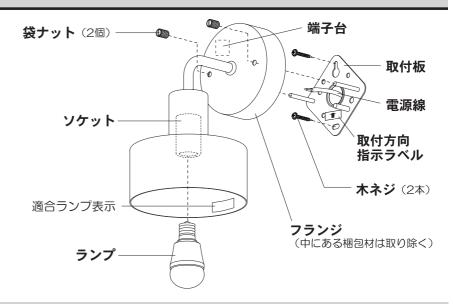

### 各部のなまえと付属部品

#### 施工する前にまず付属部品をご確認ください

#### 取り付け前の準備

- 器具の取り付けは、手袋など 保護具を使用してください。
- 袋ナット(2個)をゆるめて 取付板を取り外す
- フランジ内にある梱包材を取り除く
- 取付板に付属している 木ネジ(2本)を取り外す

### 取付板を取り付ける

### 2 端子台に電源線を接続する

①電源線を下図のように加工する

- -・適合電線VVFΦ1.6、Φ2.0単線
- ・VVF外被から絶縁テープを巻き付けてください。

②電源線を端子台に差し込む

### 3 フランジを取り付ける

フランジが電源線をかみこんで いないことを確認する

電源線をはさみ込んで器具を 、取り付けると、火災、感電の おそれがあります。

### 4 ランプを取り付ける