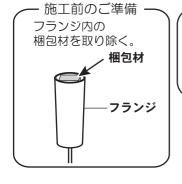

## 施工前のご確認事項

●壁スイッチを設けることをおすすめします。壁スイッチを設けると使用しない時やお手入れの際に電源を切ることができます。

ケース・ 刻印 —

フランジ

●ほたるスイッチと接続する場合は器具1台につき、スイッチ3個までで、ご使用ください。 (4個以上のほたるスイッチと接続すると、スイッチを切にしても器具が消灯しないことがあります。)

## 注意

●浴室など湿気の多い場所や屋外で使用しない 火災、感電の原因となることがあります。

器具の揺れなどでセードなどが壁に接触し落下、

破損、傷などの原因となることがあります。

必ず守る

●付属の梱包材は取り除いて使用する そのまま使用すると、火災の原因となることが あります。

●取り付けは確実に行う

木ネジの締め付けが不完全な場合、器具落下に よるけがの原因となることがあります。