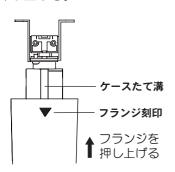

い。

器具の揺れなどでセードなどが接触し落下、 破損、傷などの原因となることがあります。



セードの取り扱いには注意する ガラス製の為、急に手をはなすと 必ず守る 器具破損の原因となります。

製法上、気泡が 入る場合があります。 (異常ではありません)

品番により、セードの 色味が異なります。

### 1 木ネジを取り付ける

- ●天井面の補強材のある場所に取り付けてください。
- ●木ネジを下図のように仮締めしてください。



## 2 端子台に電源線を接続する

●電源線の先端を下図のように加工してください。



## 3 取付金具を取り付ける

①取付金具を持ち上げる



②取付金具の切り欠きを 木ネジに引っかけるように スライドさせる



③天井に木ネジ(2本)を 締め込み、取付金具を 固定する



## 注意



#### 取り付けは確実に行う

木ネジの締め付けが不完全な 場合、器具落下によるけがの 原因となることがあります。

LGB10960-T4C 3

## 4 コードの長さを調節する

●コードの長さは、コード巻きつける位置や回数により調整できます。

複数灯並べて、ご使用になる場合、巻きつけ位置等で調整し、器具の高さをあわせる。

◎コード長さの調節範囲は約500mmです。







コードの巻きつけはケースに 沿ってしっかりと巻きつけていること

巻きつけが不十分な場合は、フランジが 必ず守る 天井まで上がらないおそれがあります。

- ●コードの長さを微調整する場合
  - 任意の位置にコードを合わせる。
  - ・発生したたるみ分を巻きつけ開始位置を天井側へ 引き上げることにより無くす。



## **5** フランジを天井まで押し上げる

●ケースのたて溝とフランジの 刻印を合わせ、ゆっくりと 押し上げる。





4 LGB10960-T4D

## ご使用上に関するお知らせ

#### 故障や異常ではありません

#### 【器具自体の留意点】

- ●LEDにはバラツキがあるため、同一品番でも商品ごとに 発光色、明るさが異なる場合があります。
- ●LEDが点灯しない場合は、電源を切り、販売店、工事店、 または別紙お客様ご相談窓口にご相談ください。
- ●LED光源は、通常のランプのようにお客様自身でのお取替えはできません。
- ●製法上、セードの外観に差が生じることがあります。
- ●手造り品ですので寸法、および色味・模様が 多少異なることがあります。

#### 【周囲の影響】

- ●器具の近くでは、ラジオやテレビなどの音響、映像機器に 雑音が入ることがあります。
- ●器具のきわめて近くでは、リモコン機器(エアコンなど) のリモコンが動作しにくくなることがあります。

### お手入れについて

#### 電源を切って、光源やその周辺が冷めてから行ってください

●明るく安全に使用していただくため、 定期的(6カ月に1回程度)に清掃してください。

●汚れがひどい場合は、石けん水に浸した布をよく絞ってふき取り、 乾いたやわらかい布で仕上げてください。

## 確認 シンナー、ベンジンなどの 揮発性のものでふいたり、 殺虫剤をかけたりしないでください。変色、破損の原因となります。

### 器具の傾き調整について

- ●器具が傾く場合、セードをずらして 傾きを調整してください。
  - 調整後、LED部が傾く場合があります。



### 仕様

-| 器具のラベルをご参照していただき、品番にチェックをしてください。

| 品番