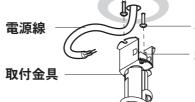

## 3 取付金具を取り付ける

①取付金具を持ち上げる

②取付金具の切り欠きを 木ネジに引っかけるように スライドさせる

③天井に木ネジ(2本)を 締め込み、取付金具を 固定する

#### ■その他

▶電源線は端子台の差し込み穴の奥まで 確実に差し込む

差し込みが不完全な場合、 火災、感電のおそれがあります。