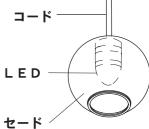

セードの取り扱いには注意する ガラス製の為、急に手をはなすと 必ず守る 器具破損の原因となります。

製法上、気泡が 入る場合があります。 (異常ではありません)

品番により、セードの 色味が異なります。

### 器具の傾き調整について

- ●器具が傾く場合、セードをずらして 傾きを調整してください。
  - 調整後、LED部が傾く場合があります。