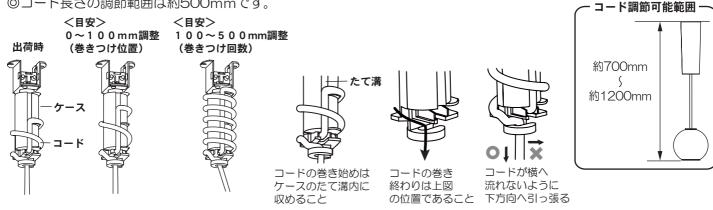

## 4 コードの長さを調節する

●コードの長さは、コード巻きつける位置や回数により調整できます。

複数灯並べて、ご使用になる場合、巻きつけ位置等で調整し、器具の高さをあわせる。

◎コード長さの調節範囲は約500mmです。

コードの巻きつけはケースに 沿ってしっかりと巻きつけていること

巻きつけが不十分な場合は、フランジが 必ず守る 天井まで上がらないおそれがあります。

- ●コードの長さを微調整する場合
  - 任意の位置にコードを合わせる。
  - ・発生したたるみ分を巻きつけ開始位置を天井側へ 引き上げることにより無くす。