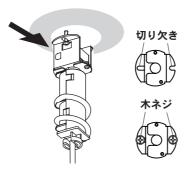

## 3 取付金具を取り付ける

①取付金具を持ち上げる

②取付金具の切り欠きを 木ネジに引っかけるように スライドさせる

③天井に木ネジ(2本)を 締め込み、取付金具を 固定する