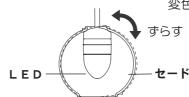

位置にコードを合わせる。
  - ・発生したたるみ分を巻きつけ開始位置を天井側へ 引き上げることにより無くす。



## **5** フランジを天井まで押し上げる

●ケースのたて溝とフランジの 刻印を合わせ、ゆっくりと 押し上げる。





4 LGB10960-T4D

## ご使用上に関するお知らせ

#### 故障や異常ではありません

#### 【器具自体の留意点】

- ●LEDにはバラツキがあるため、同一品番でも商品ごとに 発光色、明るさが異なる場合があります。
- ●LEDが点灯しない場合は、電源を切り、販売店、工事店、 または別紙お客様ご相談窓口にご相談ください。
- ●LED光源は、通常のランプのようにお客様自身でのお取替えはできません。
- ●製法上、セードの外観に差が生じることがあります。
- ●手造り品ですので寸法、および色味・模様が 多少異なることがあります。

#### 【周囲の影響】

- ●器具の近くでは、ラジオやテレビなどの音響、映像機器に 雑音が入ることがあります。
- ●器具のきわめて近くでは、リモコン機器(エアコンなど) のリモコンが動作しにくくなることがあります。

### お手入れについて

#### 電源を切って、光源やその周辺が冷めてから行ってください

●明るく安全に使用していただくため、 定期的(6カ月に1回程度)に清掃してください。

●汚れがひどい場合は、石けん水に浸した布をよく絞ってふき取り、 乾いたやわらかい布で仕上げてください。

## 確認 シンナー、ベンジンなどの 揮発性のものでふいたり、 殺虫剤をかけたりしないでください。変色、破損の原因となります。

### 器具の傾き調整について

- ●器具が傾く場合、セードをずらして 傾きを調整してください。
  - 調整後、LED部が傾く場合があります。



### 仕様

-| 器具のラベルをご参照していただき、品番にチェックをしてください。

| 品番                                                                                                      | 使用電圧   | 周波数       | 消費電力 | 入力電流  |
|---------------------------------------------------------------------------------------------------------|--------|-----------|------|-------|
| □LGB10959LE1 □LGB10960LE1 □LGB10961LE1 □LGB10937LE1 □LGB10969LE1 □LGB10970LE1 □LGB10978LE1 □LGB10979LE1 | AC100V | 50/60Hz共用 | 3.6W | 0.07A |

●LED照明器具の光源寿命は、40,000時間です。(照明器具の寿命とは異なります。) 光源の寿命は、点灯しなくなるまでの総点灯時間または、全光束が点灯初期の70%に下がるまでの総点灯時間の いずれか短い時間を推定したものです。

# 保証とアフターサービス(よくお読みください)

使いかた・お手入れ・修理などは…

■まず、お買い上げの販売店へご相談ください

▼お買い上げの際に記入されると便利です

## 販売店名 電 話 ( ) 一 お買い上げ日 年 月 日

- ●保証期間中は、保証の規定に従って出張修理いたします。
- ●保証期間終了後は、診断をして修理できる場合は、ご要望により 修理させていただきます。
  - \*修理