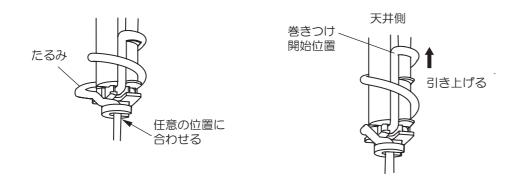

## 4 コードの長さを調節する

●コードの長さは、コード巻きつける位置や回数により調整できます。

複数灯並べて、ご使用になる場合、巻きつけ位置等で調整し、器具の高さをあわせる。

◎コード長さの調節範囲は約500mmです。

コードの巻きつけはケースに 沿ってしっかりと巻きつけていること

巻きつけが不十分な場合は、フランジが 必ず守る 天井まで上がらないおそれがあります。

- ●コードの長さを微調整する場合
  - 任意の位置にコードを合わせる。
  - ・発生したたるみ分を巻きつけ開始位置を天井側へ 引き上げることにより無くす。