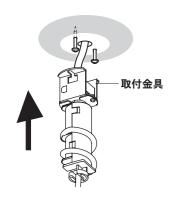

## 3 取付金具を取り付ける

①取付金具を持ち上げる

②取付金具の切り欠きを 木ネジに引っかけるように スライドさせる

③天井に木ネジ(2本)を 締め込み、取付金具を 固定する