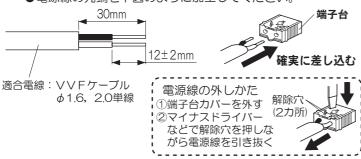

#### ■その他

▶電源線は端子台の差し込み穴の奥まで 確実に差し込む

差し込みが不完全な場合、 火災、感電のおそれがあります。

## 2 端子台に電源線を接続する

●電源線の先端を下図のように加工してください。