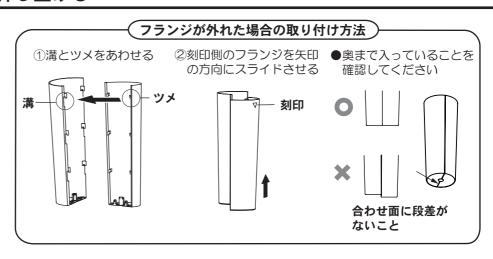

器具の揺れなどでセードなどが接触し落下、 破損、傷などの原因となることがあります。



セードの取り扱いには注意する ガラス製の為、急に手をはなすと 必ず守る 器具破損の原因となります。

製法上、気泡が 入る場合があります。 (異常ではありません)

品番により、セードの 色味が異なります。

### 1 木ネジを取り付ける

- ●天井面の補強材のある場所に取り付けてください。
- ●木ネジを下図のように仮締めしてください。



## 2 端子台に電源線を接続する

●電源線の先端を下図のように加工してください。



## 3 取付金具を取り付ける

①取付金具を持ち上げる



②取付金具の切り欠きを 木ネジに引っかけるように スライドさせる



③天井に木ネジ(2本)を 締め込み、取付金具を 固定する



## 注意



#### 取り付けは確実に行う

木ネジの締め付けが不完全な 場合、器具落下によるけがの 原因となることがあります。

LGB10960-T4C 3

## 4 コードの長さを調節する

●コードの長さは、コード巻きつける位置や回数により調整できます。

複数灯並べて、ご使用になる場合、巻きつけ位置等で調整し、器具の高さをあわせる。

◎コード長さの調節範囲は約500mmです。







コードの巻きつけはケースに 沿ってしっかりと巻きつけていること

巻きつけが不十分な場合は、フランジが 必ず守る 天井まで上がらないおそれがあります。

- ●コードの長さを微調整する場合
  - 任意の位置にコードを合わせる。
  - ・発生したたるみ分を巻きつけ開始位置を天井側へ 引き上げることにより無くす。



## **5** フランジを天井まで押し上げる

●ケースのたて溝とフランジの 刻印を合わせ、ゆっくりと 押し上げる。





4 LGB10960-T4D

## ご使用上に関するお知らせ

#### 故障や異常ではありません

#### 【器具自体の留意点】

- ●LEDにはバラツキがあるため、同一品番でも商品ごとに 発光色、明るさが異なる場合があります。
- ●LEDが点灯しない場合は、電源を切り、販売店、工事店、 または別紙お客様ご相談窓口にご相談ください。
- ●LED光源は、通常のランプのようにお客様自身でのお取替えはできません。
- ●製法上、セードの外観に差が生じることがあります。
- ●手造り品ですので寸法、および色味・模様が 多少異なることがあります。

#### 【周囲の影響】

- ●器具の近くでは、ラジオやテレビなどの音響、映像機器に 雑音が入ることがあります。
- ●器具のきわめて近くでは、リモコン機器(エアコンなど) のリモコンが動作しにくくなることがあります。

### お手入れについて

#### 電源を切って、光源やその周辺が冷めてから行ってください

●明るく安全に使用していただくため、 定期的(6カ月に1回程度)に清掃してください。

●汚れがひどい場合は、石けん水に浸した布をよく絞ってふき取り、 乾いたやわらかい布で仕上げてください。

## 確認 シンナー、ベンジンなどの 揮発性のものでふいたり、 殺虫剤をかけたりしないでください。変色、破損の原因となります。

### 器具の傾き調整について

- ●器具が傾く場合、セードをずらして 傾きを調整してください。
  - 調整後、LED部が傾く場合があります。



### 仕様

-| 器具のラベルをご参照していただき、品番にチェックをしてください。

| 品番