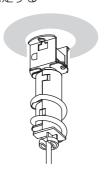

破損、傷などの原因となることがあります。





必ず守る

●付属の梱包材は取り除いて使用する そのまま使用すると、火災の原因となることが あります。

●取り付けは確実に行う

木ネジの締め付けが不完全な場合、器具落下に よるけがの原因となることがあります。

## 施工前のご確認事項

●壁スイッチを設けることをおすすめします。壁スイッチを設けると使用しない時やお手入れの際に電源を切ることができます。

ケース・ 刻印 —

フランジ

●ほたるスイッチと接続する場合は器具1台につき、スイッチ3個までで、ご使用ください。 (4個以上のほたるスイッチと接続すると、スイッチを切にしても器具が消灯しないことがあります。)

## 各部のなまえ

施工する前にまず付属部品をご確認ください



- 付属部品 -施工する前にまず付属部品を ご確認ください

(2本) 



木ネジ(2本) 端子台



禁止

多灯設置する場合、 器具を揺らしたりしない。

器具の揺れなどでセードなどが接触し落下、 破損、傷などの原因となることがあります。



セードの取り扱いには注意する ガラス製の為、急に手をはなすと 必ず守る 器具破損の原因となります。

製法上、気泡が 入る場合があります。 (異常ではありません)

品番により、セードの 色味が異なります。

### 1 木ネジを取り付ける

- ●天井面の補強材のある場所に取り付けてください。
- ●木ネジを下図のように仮締めしてください。



## 2 端子台に電源線を接続する

●電源線の先端を下図のように加工してください。



## 3 取付金具を取り付ける

①取付金具を持ち上げる



②取付金具の切り欠きを 木ネジに引っかけるように スライドさせる



③天井に木ネジ(2本)を 締め込み、取付金具を 固定する



## 注意



#### 取り付けは確実に行う

木ネジの締め付けが不完全な 場合、器具落下によるけがの 原因となることがあります。

LGB10960-T4C 3

## 4 コードの長さを調節する

●コードの長さは、コード巻きつける位置や回数により調整できます。

複数灯並べて、ご使用になる場合、巻きつけ位置等で調整し、器具の高さをあわせる。

◎コード長さの調節範囲は約500mmです。







コードの巻きつけはケースに 沿ってしっかりと巻きつけていること

巻きつけが不十分な場合は、フランジが 必ず守る 天井まで上がらないおそれがあります。

- ●コードの長さを微調整する場合
  - 任意の位置にコードを合わせる。
  - ・発生したたるみ分を巻きつけ開始位置を天井側へ 引き上げることにより無くす。



## **5** フランジを天井まで押し上げる

●ケースのたて溝とフランジの 刻印を合わせ、ゆっくりと 押し上げる。





4 LGB10960-T4D

## ご使用上に関するお知らせ

#### 故障や異常ではありません

#### 【器具自体の留意点】

- ●LEDにはバラツキがあるため、同一品番でも商品ごとに 発光色、明るさが異なる場合があります。
- ●LEDが点灯しない場合は、電源を切り、販売店、工事店、 または別紙お客様ご相談窓口にご相談ください。
- ●LED光源は、通常のランプのようにお客様自身でのお取替えはできません。
- ●製法上、セードの外観に差が生じることがあります。
- ●手造り品ですので寸法、および色味・模様が 多少異なることがあります。

#### 【周囲の影響】

- ●器具の近くでは、ラジオやテレビなどの音響、映像機器に 雑音が入ることがあります。
- ●器具のきわめて近くでは、リモコン機器(エアコンなど