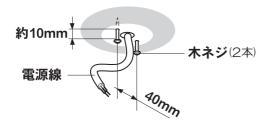

### 1 木ネジを取り付ける

- ●天井面の補強材のある場所に取り付けてください。
- ●木ネジを下図のように仮締めしてください。

## 2 端子台に電源線を接続する

●電源線の先端を下図のように加工してください。