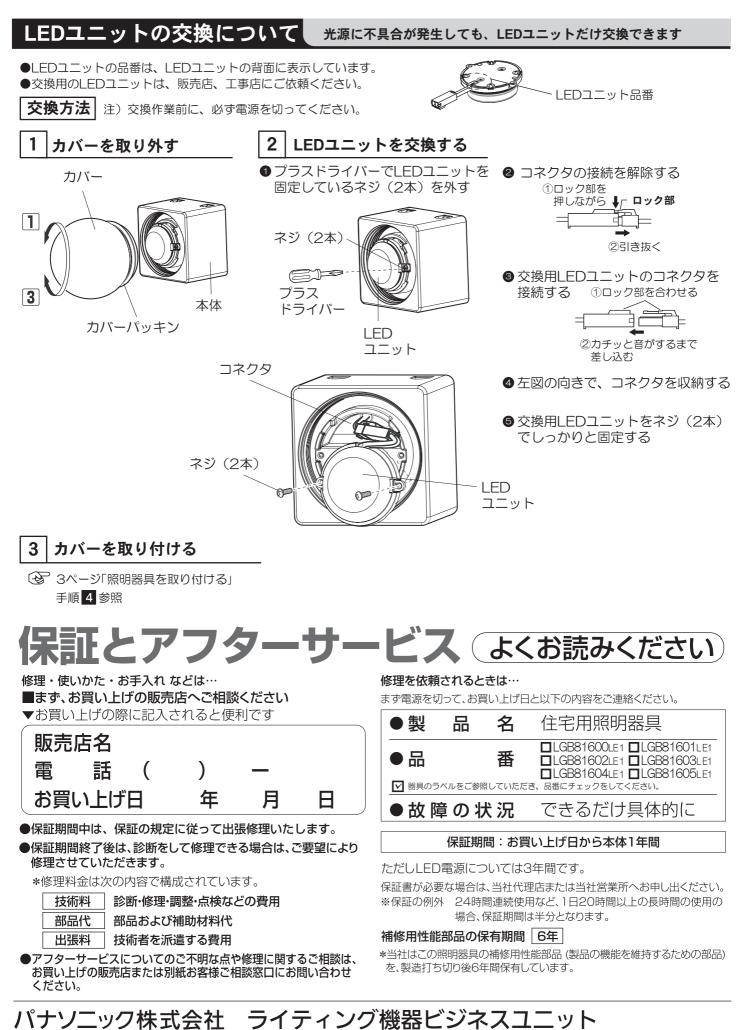

| 入力電流  | LED | 本体色  |
|-------------|--------|-----------|------|-------|-----|------|
| LGB81600LE1 | AC100V | 50/60Hz共用 | 8.0W | 0.14A | 屋白色 | ホワイト |
| LGB81601LE1 |        |           |      |       |     |      |
| LGB81602LE1 |        |           |      |       |     | シルバー |
| LGB81603LE1 |        |           |      |       | 電球色 |      |
| LGB81604LE1 |        |           |      |       | 屋白色 | ホワイト |
| LGB81605LE1 |        |           |      |       | 電球色 |      |

●LED照明器具の光源寿命は、40,000時間です。(照明器具の寿命とは、異なります。) 光源の寿命は、点灯しなくなるまでの総点灯時間または、全光束が点灯初期の70%に下がるまでの総点灯時間の いずれか短い時間を推定したものです。

#### ⊧入れについて Б

電源を切って、光源やその周辺が冷めてから行ってください

●明るく安全に使用していただくため、 定期的(6カ月に1度程度)に清掃してください。 ●汚れがひどい場合は、石けん水に浸した布をよく絞ってふき取り、 乾いたやわらかい布で仕上げてください。

確認)シンナー、ベンジンなどの 揮発性のものでふいたり、 殺虫剤をかけたりしないでください。 変色・破損の原因になります。



〒571-8686 大阪府門真市門真1048

© Panasonic Corporation 2015