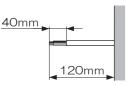

- 照明器具から発生することがあります。 ●LEDにはバラツキがあるため、同一品番でも 商品ごとに発光色、明るさが異なる場合があります。
- ●器具の近くでは、ラジオやテレビなどの音響、映像機器に 雑音が入ることがあります。
- 器具のきわめて近くでは、リモコン機器(エアコンなど)の
  リモコンが動作しにくくなることがあります。

工事店様へ|施工の前によくお読みのうえ、正しく施工してください。 この説明書は必ずお客様にお渡しください。



LGB81600-T3B

# 照明器具を取り付ける

### 安全のため、電源を切ってから行ってください

## 取付板を取り付ける

- ・取付方向表示に従い、付属の木ネジ(2本)で 取付板を取り付ける。
- 取付ピッチ:50mm





### 端子台に電源線を接続する 2

・電源線を下図のように加工する





### 品番は器具のラベルをご参照ください



#### 本体を取り付ける 3

①電源線を電源穴に押し込みながら取付板に本体を押し付ける。 ②ネジ(2本)を確実に締め付ける。



### カバーを取り付ける 4

①カバーにカバーパッキンが取り付いていることを 確認してください。



②カバーを最後まで締め付ける。

<LGB81604LE1,LGB81605LE1のみ> ③少し戻して角度調整してください。(90度以内)



| 品番          | 使用電圧   | 周波数       | 消費電力 | 入力電流  | LED | 本体色  |
|-------------|--------|-----------|------|-------|-----|------|
| LGB81600LE1 | AC100V | 50/60Hz共用 | 8.0W | 0.14A | 屋白色 | ホワイト |
| LGB81601LE1 |        |           |      |       |     |      |
| LGB81602LE1 |        |           |      |       |     | シルバー |
| LGB81603LE1 |        |           |      |       | 電球色 |      |
| LGB81604LE1 |        |           |      |       | 屋白色 | ホワイト |
| LGB81605LE1 |        |           |      |       | 電球色 |      |

●LED照明器具の光源寿命は、40,000時間です。(照明器具の寿命とは、異なります。) 光源の寿命は、点灯し