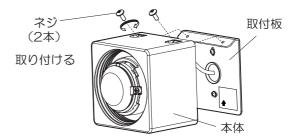

## 取付板を取り付ける

- ・取付方向表示に従い、付属の木ネジ(2本)で 取付板を取り付ける。
- 取付ピッチ:50mm

#### 本体を取り付ける 3

①電源線を電源穴に押し込みながら取付板に本体を押し付ける。 ②ネジ(2本)を確実に締め付ける。