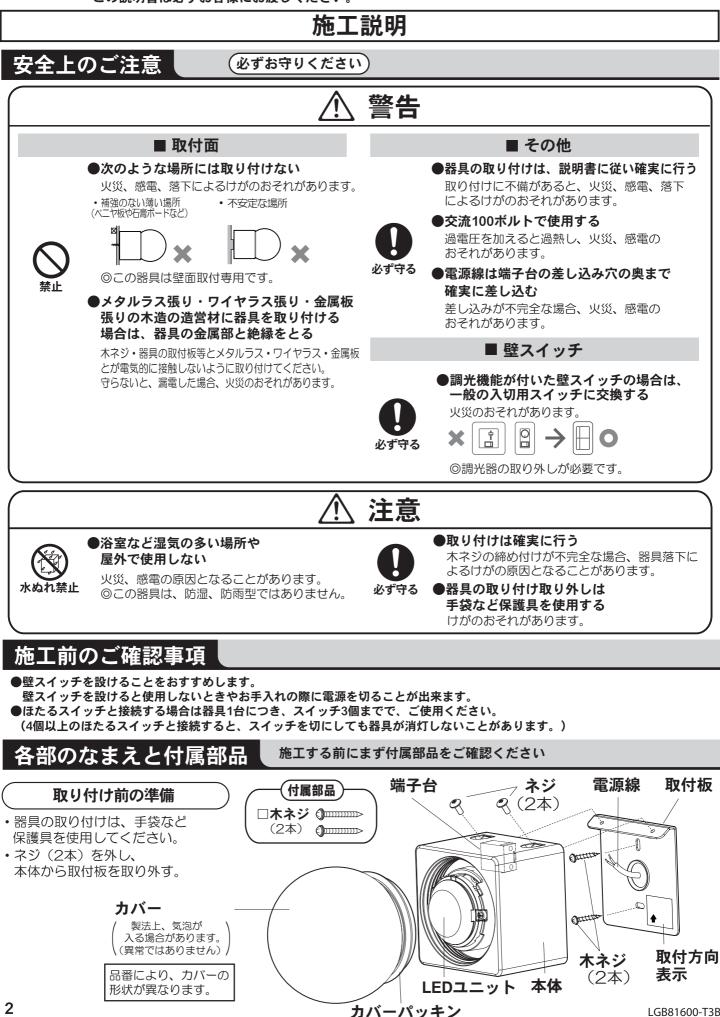

# 照明器具を取り付ける

### 安全のため、電源を切ってから行ってください

## 取付板を取り付ける

- ・取付方向表示に従い、付属の木ネジ(2本)で 取付板を取り付ける。
- 取付ピッチ:50mm

### 端子台に電源線を接続する 2

・電源線を下図のように加工する

### 品番は器具のラベルをご参照ください

#### 本体を取り付ける 3

①電源線を電源穴に押し込みながら取付板に本体を押し付ける。 ②ネジ(2本)を確実に締め付ける。

### カバーを取り付ける 4

①カバーにカバーパッキンが取り付いていることを 確認してください。

②カバーを最後まで締め付ける。

<LGB81604LE1,LGB81605LE1のみ> ③少し戻して角度調整してください。(90度以内)

| 品番          | 使用電圧   | 周波数       | 消費電力 | 入力電流  | LED | 本体色  |
|-------------|--------|-----------|------|-------|-----|------|
| LGB81600LE1 | AC100V | 50/60Hz共用 | 8.0W | 0.14A | 屋白色 | ホワイト |
| LGB81601LE1 |        |           |      |       |     |      |
| LGB81602LE1 |        |           |      |       |     | シルバー |
| LGB81603LE1 |        |           |      |       | 電球色 |      |
| LGB81604LE1 |        |           |      |       | 屋白色 | ホワイト |
| LGB81605LE1 |        |           |      |       | 電球色 |      |