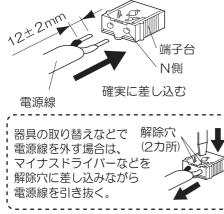

- 照明器具から発生することがあります。 ●LEDにはバラツキがあるため、同一品番でも 商品ごとに発光色、明るさが異なる場合があります。
- ●器具の近くでは、ラジオやテレビなどの音響、映像機器に 雑音が入ることがあります。
- 器具のきわめて近くでは、リモコン機器(エアコンなど)の
  リモコンが動作しにくくなることがあります。

工事店様へ|施工の前によくお読みのうえ、正しく施工してください。 この説明書は必ずお客様にお渡しください。



LGB81600-T3B

# 照明器具を取り付ける

### 安全のため、電源を切ってから行ってください

## 取付板を取り付ける

- ・取付方向表示に従い、付属の木ネジ(2本)で 取付板を取り付ける。
- 取付ピッチ:50mm





### 端子台に電源線を接続する 2

・電源線を下図のように加工する





### 品番は器具のラベルをご参照ください



#### 本体を取り付ける 3

①電源線を電源穴に押し込みながら取付板に本体を押し付ける。 ②ネジ(2本)を確実に締め付ける。



### カバーを取り付ける 4

①カバーにカバーパッキンが取り付いていることを 確認してください。



②カバーを最後まで締め付ける。

<LGB81604LE1,LGB81605LE1のみ> ③少し戻して角度調整してください。(90度以内)



| 品番          | 使用電圧   | 周波数       | 消費電力 | 入力電流  | LED | 本体色  |
|-------------|--------|-----------|------|-------|-----|------|
| LGB81600LE1 | AC100V | 50/60Hz共用 | 8.0W | 0.14A | 屋白色 | ホワイト |
| LGB81601LE1 |        |           |      |       |     |      |
| LGB81602LE1 |        |           |      |       |     | シルバー |
| LGB81603LE1 |        |           |      |       | 電球色 |      |
| LGB81604LE1 |        |           |      |       | 屋白色 | ホワイト |
| LGB81605LE1 |        |           |      |       | 電球色 |      |

●LED照明器具の光源寿命は、40,000時間です。(照明器具の寿命とは、異なります。) 光源の寿命は、点灯しなく