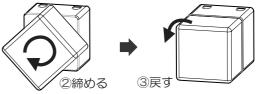

### カバーを取り付ける 4

①カバーにカバーパッキンが取り付いていることを 確認してください。

②カバーを最後まで締め付ける。

<LGB81604LE1,LGB81605LE1のみ> ③少し戻して角度調整してください。(90度以内)

| 品番          | 使用電圧   | 周波数       | 消費電力 | 入力電流  | LED | 本体色  |
|-------------|--------|-----------|------|-------|-----|------|
| LGB81600LE1 | AC100V | 50/60Hz共用 | 8.0W | 0.14A | 屋白色 | ホワイト |
| LGB81601LE1 |        |           |      |       |     |      |
| LGB81602LE1 |        |           |      |       |     | シルバー |
| LGB81603LE1 |        |           |      |       | 電球色 |      |
| LGB81604LE1 |        |           |      |       | 屋白色 | ホワイト |
| LGB81605LE1 |        |           |      |       | 電球色 |      |