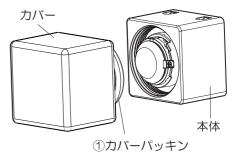

### カバーを取り付ける 4

①カバーにカバーパッキンが取り付いていることを 確認してください。

②カバーを最後まで締め付ける。

<LGB81604LE1,LGB81605LE1のみ> ③少し戻して角度調整してください。(90度以内)

| 品番          | 使用電圧   | 周波数       | 消費電力 | 入力電流  | LED | 本体色  |
|-------------|--------|-----------|------|-------|-----|------|
| LGB81600LE1 | AC100V | 50/60Hz共用 | 8.0W | 0.14A | 屋白色 | ホワイト |
| LGB81601LE1 |        |           |      |       |     |      |
| LGB81602LE1 |        |           |      |       |     | シルバー |
| LGB81603LE1 |        |           |      |       | 電球色 |      |
| LGB81604LE1 |        |           |      |       | 屋白色 | ホワイト |
| LGB81605LE1 |        |           |      |       | 電球色 |      |