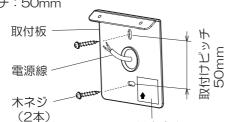

- 照明器具から発生することがあります。 ●LEDにはバラツキがあるため、同一品番でも 商品ごとに発光色、明るさが異なる場合があります。
- ●器具の近くでは、ラジオやテレビなどの音響、映像機器に 雑音が入ることがあります。
- 器具のきわめて近くでは、リモコン機器(エアコンなど)の
  リモコンが動作しにくくなることがあります。

工事店様へ|施工の前によくお読みのうえ、正しく施工してください。 この説明書は必ずお客様にお渡しください。



LGB81600-T3B

# 照明器具を取り付ける

### 安全のため、電源を切ってから行ってください

## 取付板を取り付ける

- ・取付方向表示に従い、付属の木ネジ(2本)で 取付板を取り付ける。
- 取付ピッチ:50mm





### 端子台に電源線を接続する 2

・電源線を下図のように加工する





### 品番は器具のラベルをご参照ください



#### 本体を取り付ける 3

①電源線を電源穴に押し込みながら取付板に本体を押し付ける。 ②ネジ(2本)を確実に締め付ける。



### カバーを取り付ける 4

①カバーにカバーパッキンが取り付いていることを 確認してください。



②カバーを最後まで締め付ける。

<LGB81604LE1,LGB81605LE1のみ> ③少し戻して角度調整してください。(90度以内)



| 品番          | 使用電圧   | 周波数       | 消費電力 | 入力電流  | LED | 本体色  |
|-------------|--------|-----------|------|-------|-----|------|
| LGB81600LE1 | AC100V | 50/60Hz共用 | 8.0W | 0.14A | 屋白色 | ホワイト |
| LGB81601LE1 |        |           |      |       |     |      |
| LGB81602LE1 |        |           |      |       |     | シルバー |
| LGB81603LE1 |        |           |      |       | 電球色 |      |
| LGB81604LE1 |        |           |      |       | 屋白色 | ホワイト |
| LGB81605LE1 |        |           |      |       | 電球色 |      |

●LED照明器具の光源寿命は