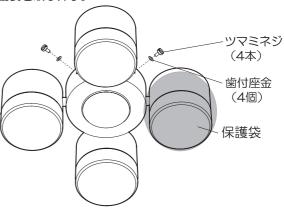

#### 本体を取り付ける 7

- ・ツマミネジ(4本)と歯付座金(4個)で本体を取り付け、 工具で確実に締め付ける。
- 保護袋を取り外す。

SPL5475-T3A1

N0715-010117