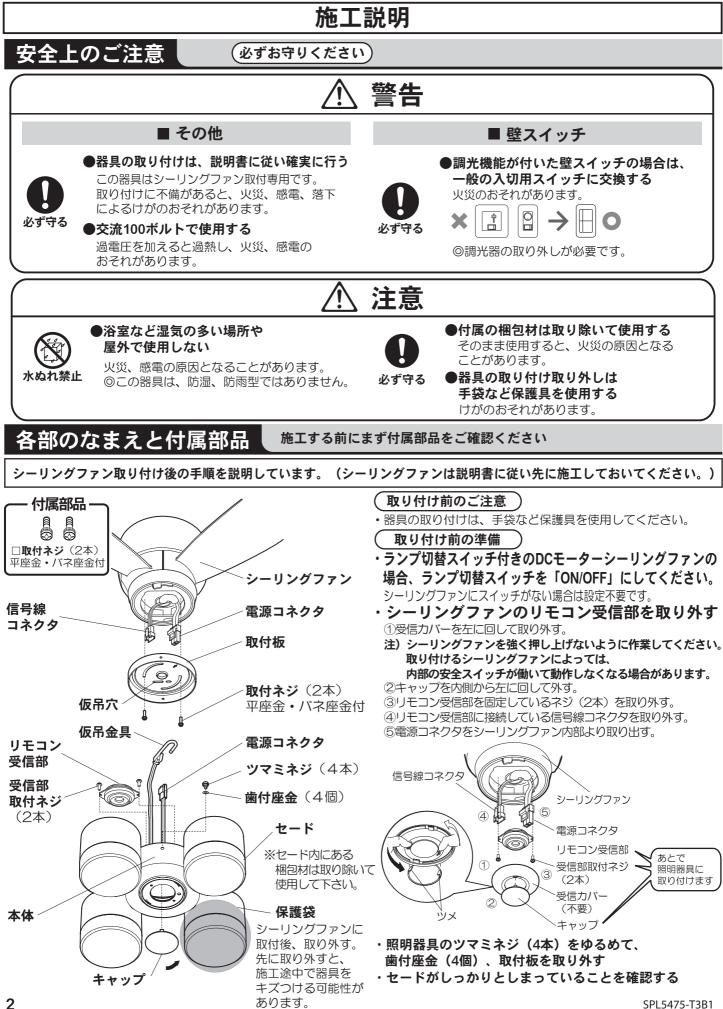

#### 取付板を取り付ける 1

- シーリングファン側の電源コネクタ・信号線コネクタを 取付板の中央の穴から引き出す。
- ・シーリングファン取付面の凸部と取付板の凹部を確実に 合わせ、 付属の取付ネジ(平座金・バネ座金付) (2本) で確実に取付板を取り付ける。

# キャップを左に回して本体に取り付ける

## 3 リモコン受信部を本体に取り付ける

- ・ 差込口を仮吊金具の取り付いている側にする。
- ・リモコン受信部を固定していたネジ(2本)を使用して 取り付ける

4 仮吊金具を引っ掛ける

取付板の仮吊穴に仮吊金具を引っ掛ける

### 電源コネクタを接続する 5

本体とシーリングファンのコネクタを接続する

# 信号線コネクタを接続する

本体を支えながら、リモコン受信部にコネクタを接続する

#### 本体を取り付ける 7

- ・ツマミネジ(4本)と歯付座金(4個)で本体を取り付け、 工具で確実に締め付ける。
- 保護袋を取り外す。

SPL5475-T3A1

N0715-010117