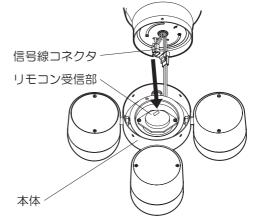

### 仕様

| 使用電圧   | 周波数       | 消費電力 | 入力電流  |
|--------|-----------|------|-------|
| AC100V | 50/60Hz共用 | 32W  | 0.56A |

●LED照明器具の光源寿命は、40,000時間です。(照明器具の寿命とは、異なります。) 光源の寿命は、点灯しなくなるまでの総点灯時間または、全光束が点灯初期の70%に下がるまでの総点灯時間のいずれか 短い時間を推定したものです。

工事店様へ|施工の前によくお読みのうえ、正しく施工してください。 この説明書は必ずお客様にお渡しください。



#### 照明器具を取り付ける 安全のため、電源を切ってから行ってください

#### 取付板を取り付ける 1

- シーリングファン側の電源コネクタ・信号線コネクタを 取付板の中央の穴から引き出す。
- ・シーリングファン取付面の凸部と取付板の凹部を確実に 合わせ、 付属の取付ネジ(平座金・バネ座金付) (2本) で確実に取付板を取り付ける。



# キャップを左に回して本体に取り付ける



## 3 リモコン受信部を本体に取り付ける

- ・ 差込口を仮吊金具の取り付いている側にする。
- ・リモコン受信部を固定していたネジ(2本)を使用して 取り付ける



4 仮吊金具を引っ掛ける

取付板の仮吊穴に仮吊金具を引っ掛ける



### 電源コネクタを接続する 5

本体とシーリングファンのコネクタを接続する



# 信号線コネクタを接続する

本体を支えながら、リモコン受信部にコネクタを接続する



#### 本体を取り付ける 7

- ・ツマミネジ(4本)と歯付座金(4個)で本体を取り付け、 工具で確実に締め付ける。
- 保護袋を取り外す。







SPL5475-T3A1

N0715-010117