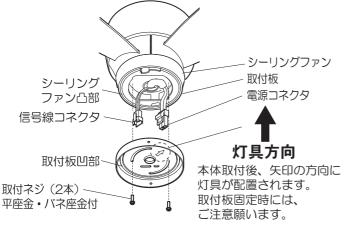

#### 取付板を取り付ける 1

- シーリングファン側の電源コネクタ・信号線コネクタを 取付板の中央の穴から引き出す。
- ・シーリングファン取付面の凸部と取付板の凹部を確実に 合わせ、 付属の取付ネジ(平座金・バネ座金付) (2本) で確実に取付板を取り付ける。

### 電源コネクタを接続する 5

本体とシーリングファンのコネクタを接続する