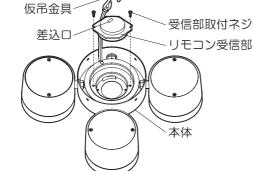

## 3 リモコン受信部を本体に取り付ける

- ・ 差込口を仮吊金具の取り付いている側にする。
- ・リモコン受信部を固定していたネジ(2本)を使用して 取り付ける

4 仮吊金具を引っ掛ける

取付板の仮吊穴に仮吊金具を引っ掛ける