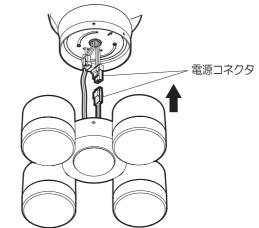

### 仕様

| 使用電圧   | 周波数       | 消費電力 | 入力電流  |
|--------|-----------|------|-------|
| AC100V | 50/60Hz共用 | 32W  | 0.56A |

●LED照明器具の光源寿命は、40,000時間です。(照明器具の寿命とは、異なります。) 光源の寿命は、点灯しなくなるまでの総点灯時間または、全光束が点灯初期の70%に下がるまでの総点灯時間のいずれか 短い時間を推定したものです。

工事店様へ|施工の前によくお読みのうえ、正しく施工してください。 この説明書は必ずお客様にお渡しください。



#### 照明器具を取り付ける 安全のため、電源を切ってから行ってください

#### 取付板を取り付ける 1

- シーリングファン側の電源コネクタ・信号線コネクタを 取付板の中央の穴から引き出す。
- ・シーリングファン取付面の凸部と取付板の凹部を確実に 合わせ、 付属の取付ネジ(平座金・バネ座金付) (2本) で確実に取付板を取り付ける。



# キャップを左に回して本体に取り付ける



## 3 リモコン受信部を本体に取り付ける

- ・ 差込口を仮吊金具の取り付いている側にする。
- ・リモコン受信部を固定していたネジ(2本)を使用して 取り付ける



4 仮吊金具を引っ掛ける

取付板の仮吊穴に仮吊金具を引っ掛ける



### 電源コネクタを接続する 5

本体とシーリングファンのコネクタを接続する



# 信号線コネクタを接続する

本体を支えながら、リモコン受信部にコネクタを接続する



#### 本体を取り付ける 7

- ・ツマミネジ(4本)と歯付座金(4個)で本体を取り付け、 工具で確実に締め付ける。
- 保護袋を取り外す。







SPL5475-T3A1

N0715-010117