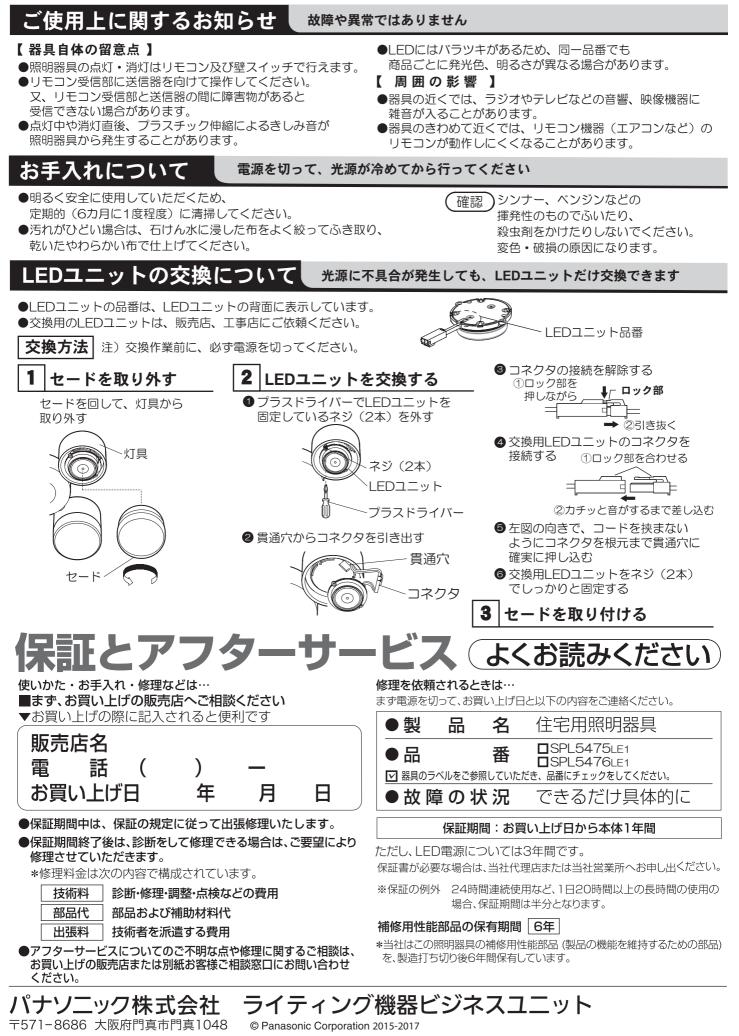

# キャップを左に回して本体に取り付ける

## 3 リモコン受信部を本体に取り付ける

- ・ 差込口を仮吊金具の取り付いている側にする。
- ・リモコン受信部を固定していたネジ(2本)を使用して 取り付ける

4 仮吊金具を引っ掛ける

取付板の仮吊穴に仮吊金具を引っ掛ける