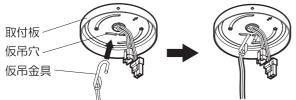

#### 取付板を取り付ける 1

- シーリングファン側の電源コネクタ・信号線コネクタを 取付板の中央の穴から引き出す。
- ・シーリングファン取付面の凸部と取付板の凹部を確実に 合わせ、 付属の取付ネジ(平座金・バネ座金付) (2本) で確実に取付板を取り付ける。