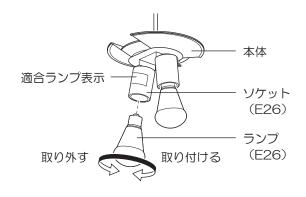

### 5 ランプを取り付ける

ランプをソケットに 確実に取り付ける。

### 5 ランプを取り付ける

ランプをソケットに 確実に取り付ける。 本体 リケット (E26) ランプ (E26)