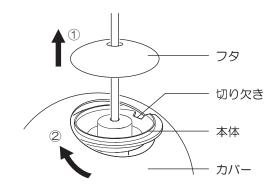

3

端子台カバーは、取り外さないでください。 電源線を外すために取り外した場合は、取り付け 直してください。

- 付属部品

□木ネジ

(2本)



### フランジAを取り付ける

ツマミネジA(2本)でフランジAを取り付ける。 フランジAを取り付け後、アームに巻いてある梱包材を取り除いてください。



#### <Sタイプの場合>

### 5 ランプを取り付ける

ランプをソケットに 確実に取り付ける。



## 6 カバーを取り付ける

①フタを持ち上げる。

②本体を傾け、切り欠きをカバー開口部に挟み込み、回しながらカバーを取り付ける。



## 7 カバーにフタをかぶせる



#### · <M・Lタイプの場合>

### 5 ランプを取り付ける

ランプをソケットに 確実に取り付ける。 本体 リケット (E26) ランプ (E26)

#### 6 カバーを取り付ける

①本体の切り欠き(2箇所)にかからないようにして支持具を本体にのせる。



②本体の切り欠き(2箇所)にカバー開口部を沿わせながらカバーを取り付ける。



③本体の切り欠きに合わせて支持具を本体にのせる。



④ナットを締め付ける。



## 7 カバーにフタをかぶせる



- ●ランプの明るさが低下するとランプの寿命です。ランプを交換してください。
- ●パナソニック製ランプをお求めください。種類が同じで光色の異なるランプも使用できます。
- ●ランプの種類は器具に表示しています。**白熱灯、電球形蛍光灯は使用できません。**

### ランプの交換方法

#### <Sタイプのランプを交換する場合>

## 1 カバーを取り外す

- ①フタを持ち上げる。
- ②カバーを持ち上げ、本体を傾け、 切り欠きをカバー開口部に挟み込み、 回しながらカバーを取り外す。



## |2| ランプを交換する



## 3 カバーとフタを取り付ける

4ページ「照明器具を取り付ける」 手順 6 7 参照

#### <M・Lタイプのランプを交換する場合>

### 1 カバーを取り外す

- ①フタを持ち上げる。
- ②ナットを緩める。
- ③カバーを持ち上げ、支持具を90度回転させる。
- ④カバーを持ち上げ、本体の切り欠き(2箇所)に カバー開口部を沿わせながらカバーを取り外す。





## 2 ランプを交換する



## 3 カバーとフタを取り付ける

4ページ「照明器具を取り付ける」 手順 6 7 参照

#### お手入れについて

電源を切って、ランプやその周辺が冷めてから行ってください

●明るく安全に使用していただくため、 定期的(6カ月に1度程度)に清掃してください。

●汚れがひどい場合は、石けん水に浸した布をよく絞ってふき取り、 乾いたやわらかい布で仕上げてください。

確認)シンナー、ベンジンなどの 揮発性のものでふいたり、 殺虫剤をかけたりしないでください。 変色・破損の原因になります。

#### ご使用上に関するお知らせ

故障や異常ではありません

#### 【 器具自体の留意点 】

- ●点灯中や消灯直後、プラスチック伸縮によるきしみ音が 照明器具から発生することがあります。
- ●LEDにはバラツキがあるため、同一品番でも 商品ごとに発光色、明るさが異なる場合があります。

#### 【周囲の影響】

- ●器具の近くでは、ラジオやテレビなどの音響、映像機器に 雑音が入ることがあります。
- ●器具のきわめて近くでは、リモコン機器(エアコンなど)の リモコンが動作しにくくなることがあります。

#### 仕 様 付属ランプの品名は、ランプに表示しています。ご確認ください。

|