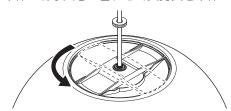

#### 6 カバーを取り付ける

①本体の切り欠き(2箇所)にかからないようにして支持具を本体にのせる。

②本体の切り欠き(2箇所)にカバー開口部を沿わせながらカバーを取り付ける。

③本体の切り欠きに合わせて支持具を本体にのせる。

④ナットを締め付ける。

### 1 カバーを取り外す

- ①フタを持ち上げる。
- ②ナットを緩める。
- ③カバーを持ち上げ、支持具を90度回転させる。
- ④カバーを持ち上げ、本体の切り欠き(2箇所)に カバー開口部を沿わせながらカバーを取り外す。