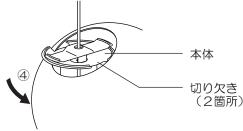

#### 6 カバーを取り付ける

①本体の切り欠き(2箇所)にかからないようにして支持具を本体にのせる。

②本体の切り欠き(2箇所)にカバー開口部を沿わせながらカバーを取り付ける。

③本体の切り欠きに合わせて支持具を本体にのせる。

④ナットを締め付ける。