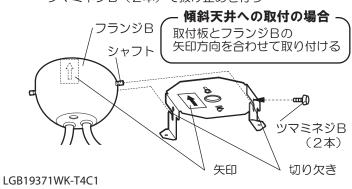

使用する 必ず守る

過電圧を加えると過熱し、火災、感電のおそれがあります

## 注意



●浴室など湿気の多い場所や屋外で使用しない 火災、感電の原因となることがあります。 ◎この器具は、防湿、防雨型ではありません。



●壁の近くに取り付けない

器具の揺れなどでセードなどが壁に接触し落下、 破損、傷などの原因となることがあります。



●付属の梱包材は取り除いて使用する

そのまま使用すると、火災の原因となることが あります。

●取り付けは確実に行う

木ネジの締め付けが不完全な場合、器具落下に よるけがの原因となることがあります。

●器具の取り付け取り外しは 手袋など保護具を使用する

けがのおそれがあります。

### 施工前のご確認事項

- ●壁スイッチを設けることをおすすめします。壁スイッチを設けると使用しない時やお手入れの際に電源を切ることができます。
- ●ほたるスイッチと接続する場合は器具1台につき、スイッチ3個までで、ご使用ください。 (4個以上のほたるスイッチと接続すると、スイッチを切にしても器具が消灯しないことがあります。)

#### 取り付け前のご注意

- 器具の取り付けは、手袋など保護具を使用してください。ツマミネジA(2本)をゆるめてフランジAを取り外すツマミネジB(2本)をゆるめてフランジBを取り外す
- ・フランジA内にある梱包材を取り除く
- カバー(Lタイプ)内にある梱包材を取り除く



## 照明器具を取り付ける

安全のため、電源を切ってから行ってください

## 取付板を取り付ける

付属の木ネジ(2本)で取付板を取り付ける。 天井面の補強材のある場所に取り付けてください。



## 取付板にフランジBを取り付ける

取付板の切り欠きにフランジBのシャフトを引っ掛け ツマミネジB(2本)で抜け止めを行う



#### 端子台に電源線を接続する 3

端子台カバーは、取り外さないでください。 電源線を外すために取り外した場合は、取り付け 直してください。

- 付属部品

□木ネジ

(2本)



### フランジAを取り付ける

ツマミネジA(2本)でフランジAを取り付ける。 フランジAを取り付け後、アームに巻いてある梱包材を取り除いてください。



#### <Sタイプの場合>

### 5 ランプを取り付ける

ランプをソケットに 確実に取り付ける。



## 6 カバーを取り付ける

①フタを持ち上げる。

②本体を傾け、切り欠きをカバー開口部に挟み込み、回しながらカバーを取り付ける。



## 7 カバーにフタをかぶせる



#### · <M・Lタイプの場合>

### 5 ランプを取り付ける

ランプをソケットに 確実に取り付ける。 本体 リケット (E26) ランプ (E26)

#### 6 カバーを取り付ける

①本体の切り欠き(2箇所)にかからないようにして支持具を本体にのせる。



②本体の切り欠き(2箇所)にカバー開口部を沿わせながらカバーを取り付ける。



③本体の切り欠きに合わせて支持具を本体にのせる。



④ナットを締め付ける。



## 7 カバーにフタをかぶせる



- ●ランプの明るさが低下するとランプの寿命です。ランプを交換してください。
- ●パナソニック製ランプをお求めください。種類が同じで光色の異なるランプも使用できます。
- ●ランプの種類は器具に表示しています。**白熱灯、電球形蛍光灯は使用できません。**

### ランプの交換方法

#### <Sタイプのランプを交換する場合>

## 1 カバーを取り外す

- ①フタを持ち上げる。
- ②カバーを持ち上げ、本体を傾け、 切り欠きをカバー開口部に挟み込