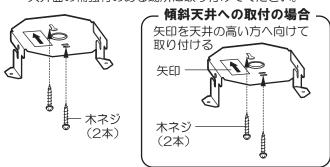

の取り付けは、説明書に従い確実に行う 取り付けに不備があると、火災、感電、落下 によるけがのおそれがあります。

●交流100ボルトで使用する 必ず守る

過電圧を加えると過熱し、火災、感電のおそれがあります

## 注意



●浴室など湿気の多い場所や屋外で使用しない 火災、感電の原因となることがあります。 ◎この器具は、防湿、防雨型ではありません。



●壁の近くに取り付けない

器具の揺れなどでセードなどが壁に接触し落下、 破損、傷などの原因となることがあります。



●付属の梱包材は取り除いて使用する

そのまま使用すると、火災の原因となることが あります。

●取り付けは確実に行う

木ネジの締め付けが不完全な場合、器具落下に よるけがの原因となることがあります。

●器具の取り付け取り外しは 手袋など保護具を使用する

けがのおそれがあります。

### 施工前のご確認事項

- ●壁スイッチを設けることをおすすめします。壁スイッチを設けると使用しない時やお手入れの際に電源を切ることができます。
- ●ほたるスイッチと接続する場合は器具1台につき、スイッチ3個までで、ご使用ください。 (4個以上のほたるスイッチと接続すると、スイッチを切にしても器具が消灯しないことがあります。)

#### 取り付け前のご注意

- 器具の取り付けは、手袋など保護具を使用してください。ツマミネジA(2本)をゆるめてフランジAを取り外すツマミネジB(2本)をゆるめてフランジBを取り外す
- ・フランジA内にある梱包材を取り除く
- カバー(Lタイプ)内にある梱包材を取り除く



## 照明器具を取り付ける

安全のため、電源を切ってから行ってください

## 取付板を取り付ける

付属の木ネジ(2本)で取付板を取り付ける。 天井面の補強材のある場所に取り付けてください。



## 取付板にフランジBを取り付ける

取付板の切り欠きにフランジBのシャフトを引っ掛け ツマミネジB(2本)で抜け止めを行う



#### 端子台に電源線を接続する 3

端子台カバーは、取り外さないでください。 電源線を外すために取り外した場合は、取り付け 直してください。

- 付属部品

□木ネジ

(2本)



### フランジAを取り付ける

ツマミネジA(2本)でフランジAを取り付ける。 フランジAを取り付け後、アームに巻いてある梱包材を取り除いてください。



#### <Sタイプの場合>

### 5 ランプを取り付ける

ランプをソケットに 確実に取り付ける。



## 6 カバーを取り付ける

①フタを持ち上げる。

②本体を傾け、切り欠きをカバー開口部に挟み込み、回しながらカバーを取り付ける。



## 7 カバーにフタをかぶせる



#### · <M・Lタイプの場合>

### 5 ランプを取り付ける

ランプをソケットに 確実に取り付ける。 本体 リケット (E26) ランプ (E26)

#### 6 カバーを取り付ける

①本体の切り欠き(2箇所)にかからないようにして支持具を本体にのせる。



②本体の切り欠き(2箇所)にカバー開口部を沿わせながらカバーを取り付ける。



③本体の切り欠きに合わせて支持具を本体にのせる。



④ナットを締め付ける。



## 7 カバーにフタをかぶせる



- ●ランプの明るさが低下するとランプの寿命です。ランプを交換してください。
- ●パナソニック製ランプをお求めください。種類が同じで光色の異なるランプも使用できます。
- ●ランプの種類は器具に表示しています。**白熱灯、電球形蛍光灯は使用できません。**

### ランプの交換方法

#### <Sタイプのランプを交換する