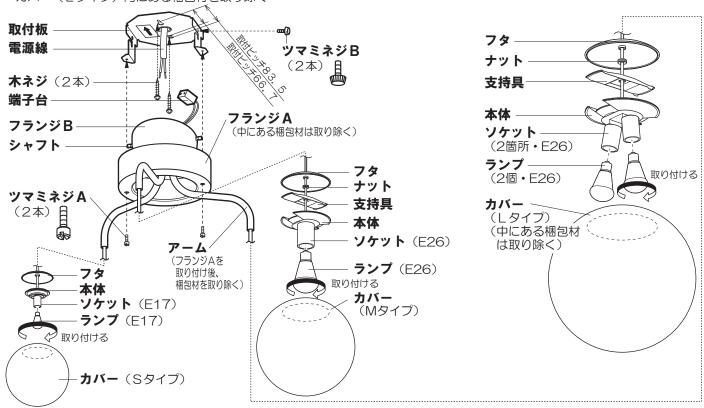

#### 取り付け前のご注意

- 器具の取り付けは、手袋など保護具を使用してください。ツマミネジA(2本)をゆるめてフランジAを取り外すツマミネジB(2本)をゆるめてフランジBを取り外す
- ・フランジA内にある梱包材を取り除く
- カバー(Lタイプ)内にある梱包材を取り除く

## 取付板を取り付ける

付属の木ネジ(2本)で取付板を取り付ける。 天井面の補強材のある場所に取り付けてください。

## 取付板にフランジBを取り付ける

取付板の切り欠きにフランジBのシャフトを引っ掛け ツマミネジB(2本)で抜け止めを行う

#### 端子台に電源線を接続する 3

端子台カバーは、取り外さないでください。 電源線を外すために取り外した場合は、取り付け 直してください。

- 付属部品

□木ネジ

(2本)

### フランジAを取り付ける

ツマミネジA(2本)でフランジAを取り付ける。 フランジAを取り付け後、アームに巻いてある梱包材を取り除いてください。

### 5 ランプを取り付ける

ランプをソケットに 確実に取り付ける。

## 6 カバーを取り付ける

①フタを持ち上げる。

②本体を傾け、切り欠きをカバー開口部に挟み込み、回しながらカバーを取り付ける。

## 7 カバーにフタをかぶせる

### 5 ランプを取り付ける

ランプをソケットに 確実に取り付ける。 本体 リケット (E26) ランプ (E26)

#### 6 カバーを取り付ける

①本体の切り欠き(2箇所)にかからないようにして支持具を本体にのせる。

②本体の切り欠き(2箇所)にカバー開口部を沿わせながらカバーを取り付ける。

③本体の切り欠きに合わせて支持具を本体にのせる。

④ナットを締め付ける。

## 7 カバーにフタをかぶせる

- ●ランプの明るさが低下するとランプの寿命です。ランプを交換してください。
- ●パナソニック製ランプをお求めください。種類が同じで光色の異なるランプも使用できます。
- ●ランプの種類は器具に表示しています。**白熱灯、電球形蛍光灯は使用できません。**