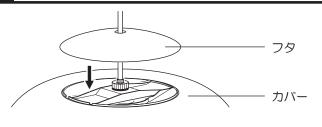

## 6 カバーを取り付ける

①フタを持ち上げる。

②本体を傾け、切り欠きをカバー開口部に挟み込み、回しながらカバーを取り付ける。

## 7 カバーにフタをかぶせる