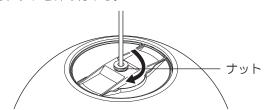

#### 6 カバーを取り付ける

①本体の切り欠き(2箇所)にかからないようにして支持具を本体にのせる。

②本体の切り欠き(2箇所)にカバー開口部を沿わせながらカバーを取り付ける。

③本体の切り欠きに合わせて支持具を本体にのせる。

④ナットを締め付ける。