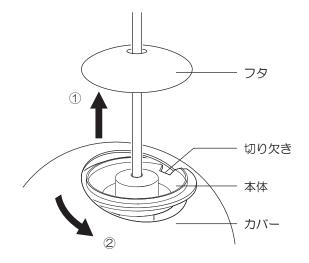

## 6 カバーを取り付ける

①フタを持ち上げる。

②本体を傾け、切り欠きをカバー開口部に挟み込み、回しながらカバーを取り付ける。

## 1 カバーを取り外す

- ①フタを持ち上げる。
- ②カバーを持ち上げ、本体を傾け、 切り欠きをカバー開口部に挟み込み、 回しながらカバーを取り外す。