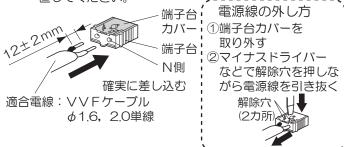

#### ■その他

●電源線は端子台の差し込み穴の奥まで 確実に差し込む

差し込みが不完全な場合、 火災、感電のおそれがあります。

#### 端子台に電源線を接続する 3

端子台カバーは、取り外さないでください。 電源線を外すために取り外した場合は、取り付け 直してください。

- 付属部品

□木ネジ

(2本)