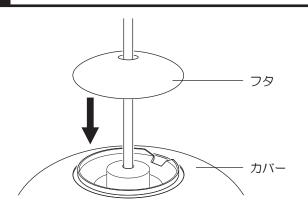

## 6 カバーを取り付ける

①フタを持ち上げる。

②本体を傾け、切り欠きをカバー開口部に挟み込み、回しながらカバーを取り付ける。

## 7 カバーにフタをかぶせる

## 1 カバーを取り外す

- ①フタを持ち上げる。
- ②カバーを持ち上げ、本体を傾け、 切り欠きをカバー開口部に挟み込み、 回しながらカバーを取り外す。