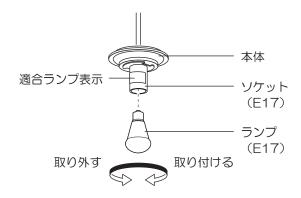

### 5 ランプを取り付ける

ランプをソケットに 確実に取り付ける。 本体 リケット (E26) ランプ (E26)

## |2| ランプを交換する

## 2 ランプを交換する