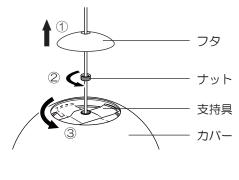

#### 6 カバーを取り付ける

①本体の切り欠き(2箇所)にかからないようにして支持具を本体にのせる。

②本体の切り欠き(2箇所)にカバー開口部を沿わせながらカバーを取り付ける。

③本体の切り欠きに合わせて支持具を本体にのせる。

④ナットを締め付ける。