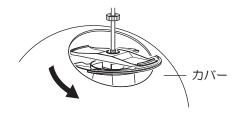

## 6 カバーを取り付ける

①フタを持ち上げる。

②本体を傾け、切り欠きをカバー開口部に挟み込み、回しながらカバーを取り付ける。

## 1 カバーを取り外す

- ①フタを持ち上げる。
- ②カバーを持ち上げ、本体を傾け、 切り欠きをカバー開口部に挟み込み、 回しながらカバーを取り外す。