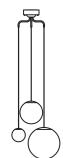

## 取扱説明書

保管用

施工説明付き

住宅用照明器具(吹抜け用シャンデリア)

品番 LGB19371WK LGB19371BK

(ホワイト仕上)

(ブラック仕上)