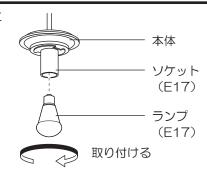

行う

木ネジの締め付けが不完全な場合、器具落下に よるけがの原因となることがあります。

●器具の取り付け取り外しは 手袋など保護具を使用する

けがのおそれがあります。

### 施工前のご確認事項

- ●壁スイッチを設けることをおすすめします。壁スイッチを設けると使用しない時やお手入れの際に電源を切ることができます。
- ●ほたるスイッチと接続する場合は器具1台につき、スイッチ3個までで、ご使用ください。 (4個以上のほたるスイッチと接続すると、スイッチを切にしても器具が消灯しないことがあります。)

#### 取り付け前のご注意

- 器具の取り付けは、手袋など保護具を使用してください。ツマミネジA(2本)をゆるめてフランジAを取り外すツマミネジB(2本)をゆるめてフランジBを取り外す
- ・フランジA内にある梱包材を取り除く
- カバー(Lタイプ)内にある梱包材を取り除く



## 照明器具を取り付ける

安全のため、電源を切ってから行ってください

## 取付板を取り付ける

付属の木ネジ(2本)で取付板を取り付ける。 天井面の補強材のある場所に取り付けてください。



## 取付板にフランジBを取り付ける

取付板の切り欠きにフランジBのシャフトを引っ掛け ツマミネジB(2本)で抜け止めを行う



#### 端子台に電源線を接続する 3

端子台カバーは、取り外さないでください。 電源線を外すために取り外した場合は、取り付け 直してください。

- 付属部品

□木ネジ

(2本)



### フランジAを取り付ける

ツマミネジA(2本)でフランジAを取り付ける。 フランジAを取り付け後、アームに巻いてある梱包材を取り除いてください。



#### <Sタイプの場合>

### 5 ランプを取り付ける

ランプをソケットに 確実に取り付ける。



## 6 カバーを取り付ける

①フタを持ち上げる。

②本体を傾け、切り欠きをカバー開口部に挟み込み、回しながらカバーを取り付ける。



## 7 カバーにフタをかぶせる



#### · <M・Lタイプの場合>

### 5 ランプを取り付ける

ランプをソケットに 確実に取り付ける。 本体 リケット (E26) ランプ (E26)

#### 6 カバーを取り付ける

①本体の切り欠き(2箇所)にかからないようにして支持具を本体にのせる。



②本体の切り欠き(2箇所)にカバー開口部を沿わせながらカバーを取り付ける。



③本体の切り欠きに合わせて支持具を本体にのせる。



④ナットを締め付ける。



## 7 カバーにフタをかぶせる



- ●ランプの明るさが低下するとランプの寿命です。ランプを交換してください。
- ●パナソニック製ランプをお求めください。種類が同じで光色の異なるランプも使用できます。
- ●ランプの種類は器具に表示しています。**白熱灯、電球形蛍光灯は使用できません。**

### ランプの交換方法

#### <Sタイプのランプを交換する場合>

## 1 カバーを取り外す

- ①フタを持ち上げる。
- ②カバーを持ち上げ、本体を傾け、 切り欠きをカバー開口部に挟み込み、 回しながらカバーを取り外す。



## |2| ランプを交換する



## 3 カバーとフタを取り付ける

4ページ「照明器具を取り付ける」 手順 6 7 参照

#### <M・Lタイプのランプを交換する場合>

### 1 カバーを取り外す

- ①フタを持ち上げる。
- ②ナットを緩める。
- ③カバーを持ち上げ、支持具を90度回転させる。
- ④カバーを持ち上げ、本体の切り欠き(2箇所)に カバー開口部を沿わせながらカバーを取り外す。