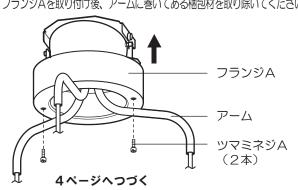

#### 取り付け前のご注意

- 器具の取り付けは、手袋など保護具を使用してください。ツマミネジA(2本)をゆるめてフランジAを取り外すツマミネジB(2本)をゆるめてフランジBを取り外す
- ・フランジA内にある梱包材を取り除く
- カバー(Lタイプ)内にある梱包材を取り除く

### フランジAを取り付ける

ツマミネジA(2本)でフランジAを取り付ける。 フランジAを取り付け後、アームに巻いてある梱包材を取り除いてください。