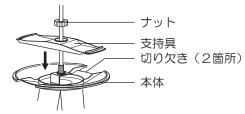

#### 6 カバーを取り付ける

①本体の切り欠き(2箇所)にかからないようにして支持具を本体にのせる。

②本体の切り欠き(2箇所)にカバー開口部を沿わせながらカバーを取り付ける。

③本体の切り欠きに合わせて支持具を本体にのせる。

④ナットを締め付ける。

### 1 カバーを取り外す

- ①フタを持ち上げる。
- ②ナットを緩める。
- ③カバーを持ち上げ、支持具を90度回転させる。
- ④カバーを持ち上げ、本体の切り欠き(2箇所)に カバー開口部を沿わせながらカバーを取り外す。