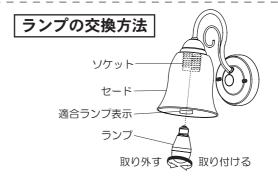

## 施工前のご確認事項

●壁スイッチを設けることをおすすめします。

壁スイッチを設けると使用しない時やお手入れの際に電源を切ることができます。

●ほたるスイッチと接続する場合は器具1台につき、スイッチ3個までで、ご使用ください。

(4個以上のほたるスイッチと接続すると、スイッチを切にしても器具が消灯しないことがあります。)