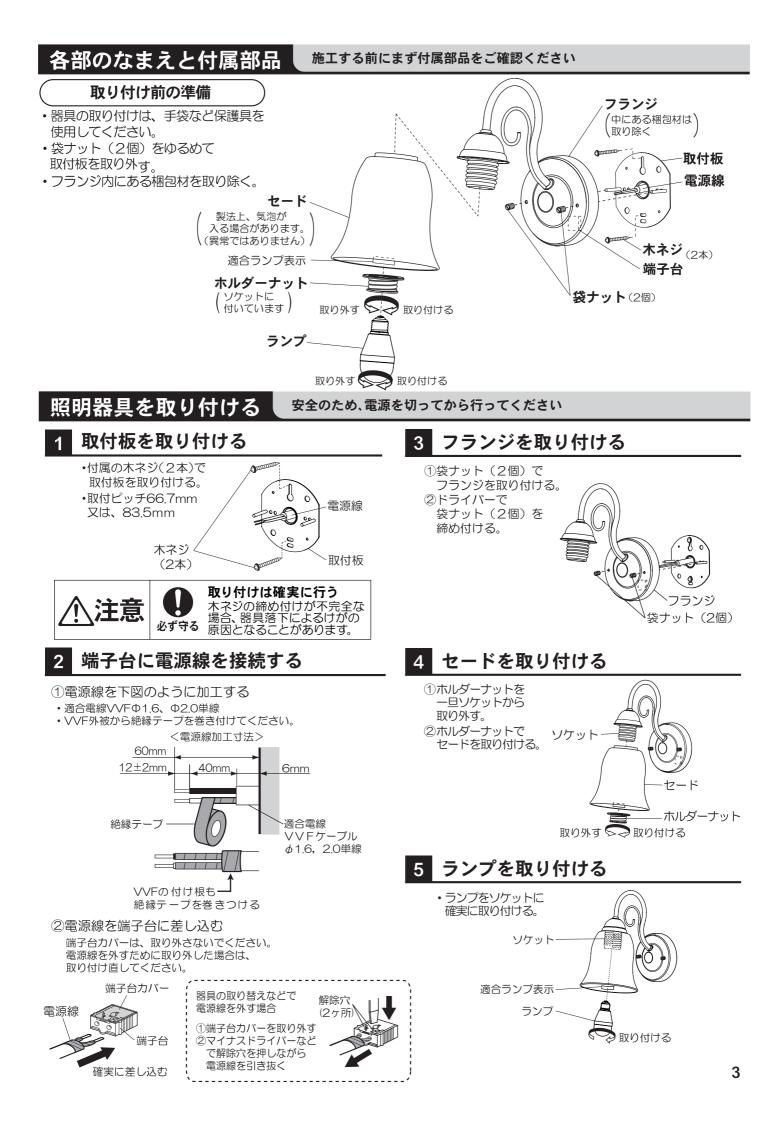

## 施工前のご確認事項

●壁スイッチを設けることをおすすめします。

壁スイッチを設けると使用しない時やお手入れの際に電源を切ることができます。

●ほたるスイッチと接続する場合は器具1台につき、スイッチ3個までで、ご使用ください。

(4個以上のほたるスイッチと接続すると、スイッチを切にしても器具が消灯しないことがあります。)