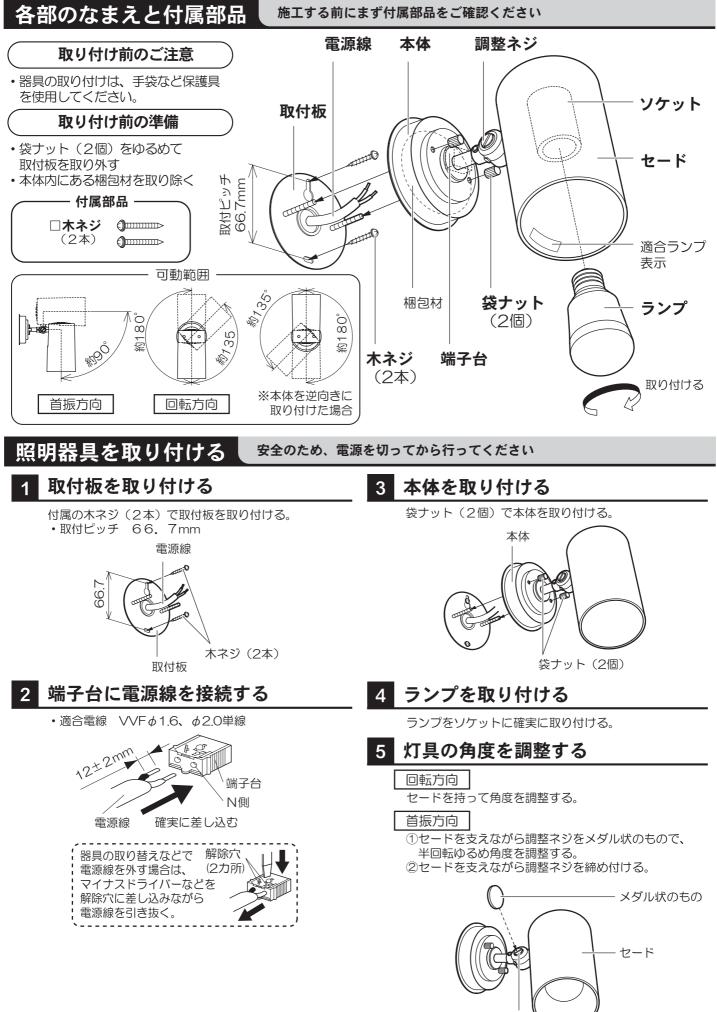

## 施工前のご確認事項

●壁スイッチを設けることをおすすめします。

- 壁スイッチを設けると使用しない時やお手入れの際に電源を切ることができます。
- ●ほたるスイッチと接続する場合は器具1台につき、スイッチ3個までで、ご使用ください。
- (4個以上のほたるスイッチと接続すると、スイッチを切にしても器具が消灯しないことがあります。)

調整ネジ

お手入れ・ランプ交換 電源を切って、ランプやその周辺が冷めてから行ってください