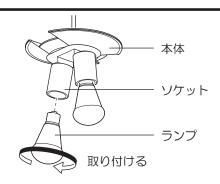

くに取り付けない

器具の揺れなどでカバーなどが壁に接触し落下、 破損、傷などの原因となることがあります。



必ず守る

●付属の梱包材は取り除いて使用する

そのまま使用すると、火災の原因となることが あります。

●取り付けは確実に行う

木ネジの締め付けが不完全な場合、器具落下に よるけがの原因となることがあります。

●器具の取り付け取り外しは 手袋など保護具を使用する

けがのおそれがあります。

# 施工前のご確認事項

- ●壁スイッチを設けてください。点灯消灯させたり、ランプ交換やお手入れの際に電源を切ることができます。
- ●ほたるスイッチと接続する場合は器具1台につき、スイッチ3個までで、ご使用ください。 (4個以上のほたるスイッチと接続すると、スイッチを切にしても器具が消灯しないことがあります。)

# 各部のなまえと付属部品

#### 施工する前にまず付属部品をご確認ください



## 照明器具を取り付ける

安全のため、電源を切ってから行ってください

### 取付板を取り付ける

付属の木ネジ(2本)で取付板を取り付ける。 天井面の補強材のある場所に取り付けてください。



32度までの傾斜天井に取り付けられます。

### 端子台に電源線を接続する

端子台カバーは、取り外さないでください。 電源線を外すために取り外した場合は、取り付け 直してください。



### 取付板にフランジBを取り付ける

取付板の切り欠きにフランジBのシャフトを引っ掛け ツマミネジB(2本)を取り付けて抜け止めを行う



### フランジAを取り付ける

ツマミネジA(2本)でフランジAを取り付ける。 フランジAを取り付け後、アームに巻いてある梱包材を取り除いてください。



### 5 ランプを取り付ける

ランプをソケットに確実に取り付ける。



# 6 カバーを取り付ける

①本体の切り欠き(2箇所)にかからないようにして支持具を本体にのせる。



②本体の切り欠き(2箇所)にカバー開口部を沿わせながらカバーを取り付ける。



③本体の切り欠きに合わせて支持具を本体にのせる。



④ナットを締め付ける。



# 7 カバーにフタをかぶせる



4

## ランプを交換する

電源を切って、ランプやその周辺が冷めてから行ってください

- ●ランプの明るさが低下するとランプの寿命です。ランプを交換してください。
- ●パナソニック製ランプをお求めください。種類が同じで光色の異なるランプも使用できます。
- ●ランプの種類は器具に表示しています。**白熱灯、電球形蛍光灯は使用できません。**

### ランプの交換方法

### 1 カバーを取り外す

- ①フタを持ち上げる。
- ②ナットを緩める。
- ③カバーを持ち上げ、支持具を90度回転させる。
- ④カバーを持ち上げ、本体の切り欠き(2箇所)に カバー開口部を沿わせながらカバーを取り外す。





## 2 ランプを交換する



### 3 カバーとフタを取り付ける

4ページ「照明器具を取り付ける」 手順 6 7 参照

### お手入れについて

電源を切って、ランプやその周辺が冷めてから行ってください

●明るく安全に使用していただくため、 定期的(6カ月に1度程度)に清掃してください。

●汚れがひどい場合は、石けん水に浸した布をよく絞ってふき取り、 乾いたやわらかい布で仕上げてください。

確認 )シンナー、ベンジンなどの 揮発性のものでふいたり、 殺虫剤をかけたりしないでください。 変色・破損の原因になります。

## ご使用上に関するお知らせ

#### 故障や異常ではありません

#### 【器具自体の留意点】

- ●点灯中