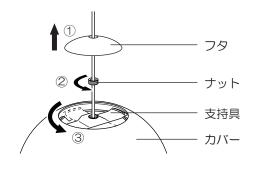

### 1 カバーを取り外す

- ①フタを持ち上げる。
- ②ナットを緩める。
- ③カバーを持ち上げ、支持具を90度回転させる。
- ④カバーを持ち上げ、本体の切り欠き(2箇所)に カバー開口部を沿わせながらカバーを取り外す。