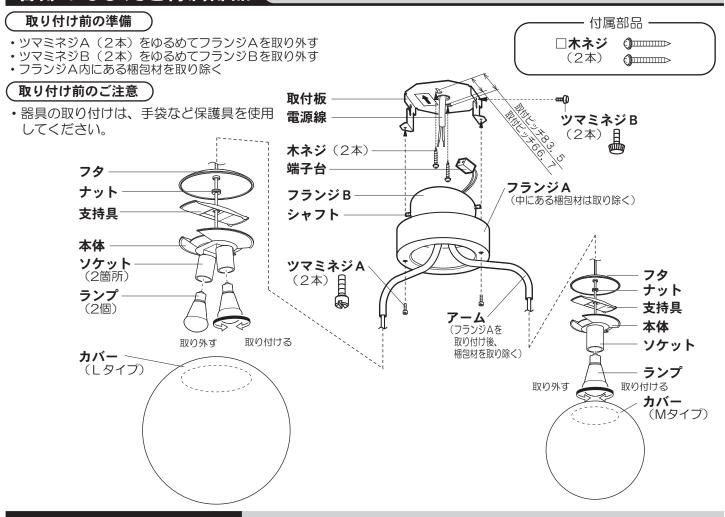

# 各部のなまえと付属部品

#### 施工する前にまず付属部品をご確認ください

### 取付板を取り付ける

付属の木ネジ(2本)で取付板を取り付ける。 天井面の補強材のある場所に取り付けてください。

32度までの傾斜天井に取り付けられます。

### 端子台に電源線を接続する

端子台カバーは、取り外さないでください。 電源線を外すために取り外した場合は、取り付け 直してください。

### 取付板にフランジBを取り付ける

取付板の切り欠きにフランジBのシャフトを引っ掛け ツマミネジB(2本)を取り付けて抜け止めを行う

### フランジAを取り付ける

ツマミネジA(2本)でフランジAを取り付ける。 フランジAを取り付け後、アームに巻いてある梱包材を取り除いてください。

### 5 ランプを取り付ける

ランプをソケットに確実に取り付ける。

# 6 カバーを取り付ける

①本体の切り欠き(2箇所)にかからないようにして支持具を本体にのせる。

②本体の切り欠き(2箇所)にカバー開口部を沿わせながらカバーを取り付ける。

③本体の切り欠きに合わせて支持具を本体にのせる。

④ナットを締め付ける。

# 7 カバーにフタをかぶせる

4