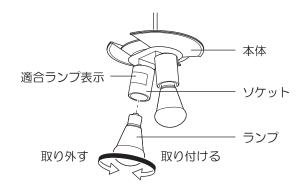

### 5 ランプを取り付ける

ランプをソケットに確実に取り付ける。

## ランプを交換する

電源を切って、ランプやその周辺が冷めてから行ってください

- ●ランプの明るさが低下するとランプの寿命です。ランプを交換してください。
- ●パナソニック製ランプをお求めください。種類が同じで光色の異なるランプも使用できます。
- ●ランプの種類は器具に表示しています。**白熱灯、電球形蛍光灯は使用できません。**

## 2 ランプを交換する