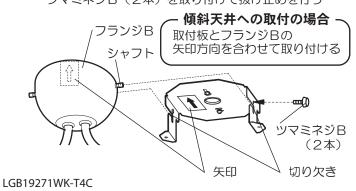

確実に差し込む

差し込みが不完全な場合、 火災、感電のおそれがあります。

# 注意



▶浴室など湿気の多い場所や屋外で使用しない

火災、感電の原因となることがあります。 ◎この器具は、防湿、防雨型ではありません。



●壁の近くに取り付けない

器具の揺れなどでカバーなどが壁に接触し落下、 破損、傷などの原因となることがあります。



必ず守る

●付属の梱包材は取り除いて使用する

そのまま使用すると、火災の原因となることが あります。

●取り付けは確実に行う

木ネジの締め付けが不完全な場合、器具落下に よるけがの原因となることがあります。

●器具の取り付け取り外しは 手袋など保護具を使用する

けがのおそれがあります。

# 施工前のご確認事項

- ●壁スイッチを設けてください。点灯消灯させたり、ランプ交換やお手入れの際に電源を切ることができます。
- ●ほたるスイッチと接続する場合は器具1台につき、スイッチ3個までで、ご使用ください。 (4個以上のほたるスイッチと接続すると、スイッチを切にしても器具が消灯しないことがあります。)

# 各部のなまえと付属部品

#### 施工する前にまず付属部品をご確認ください



## 照明器具を取り付ける

安全のため、電源を切ってから行ってください

### 取付板を取り付ける

付属の木ネジ(2本)で取付板を取り付ける。 天井面の補強材のある場所に取り付けてください。



32度までの傾斜天井に取り付けられます。

### 端子台に電源線を接続する

端子台カバーは、取り外さないでください。 電源線を外すために取り外した場合は、取り付け 直してください。



### 取付板にフランジBを取り付ける

取付板の切り欠きにフランジBのシャフトを引っ掛け ツマミネジB(2本)を取り付けて抜け止めを行う



### フランジAを取り付ける

ツマミネジA(2本)でフランジAを取り付ける。 フランジAを取り付け後、アームに巻いてある梱包材を取り除いてください。



### 5 ランプを取り付ける

ランプをソケットに確実に取り付ける。



# 6 カバーを取り付ける

①本体の切り欠き(2箇所)にかからないようにして支持具を本体にのせる。



②本体の切り欠き(2箇所)にカバー開口部を沿わせながらカバーを取り付ける。



③本体の切り欠きに合わせて支持具を本体にのせる。



④ナットを締め付ける。



# 7 カバーにフタをかぶせる



4

## ランプを交換する

電源を切って、ランプやその周辺が冷めてから行ってください

- ●ランプの明るさが低下するとランプの寿命です。ランプを交換してください。
- ●パナソニック製ランプをお求めください。種類が同じで光色の異なるランプも使用できます。
- ●ランプの種類は器具に表示しています。**白熱灯、電球形蛍光灯は使用できません。**

### ランプの交換方法

### 1 カバーを取り外す

- ①フタを持ち上げる。
- ②ナットを緩める。
- ③カバーを持ち上げ、支持具を90度回転させる。
- ④カバーを持ち上げ、本体の切り欠き(2箇所)に カバー開口部を沿わせながらカバーを取り外す。





## 2 ランプを交換する



### 3 カバーとフタを取り付ける

4ページ「照明器具を取り付ける」 手順 6 7 参照

### お手入れについて

電源を切って、ランプやその周辺が冷めてから行ってください

●明るく安全に使用していただくため、 定期的(6カ月に1度程度)に清掃してください。

●汚れがひどい場合は、石けん水に浸した布をよく絞ってふき取り、 乾いたやわらかい布で仕上げてください。

確認 )