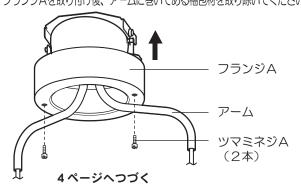

ることがあります。 ◎この器具は、防湿、防雨型ではありません。



●壁の近くに取り付けない

器具の揺れなどでカバーなどが壁に接触し落下、 破損、傷などの原因となることがあります。



必ず守る

●付属の梱包材は取り除いて使用する

そのまま使用すると、火災の原因となることが あります。

●取り付けは確実に行う

木ネジの締め付けが不完全な場合、器具落下に よるけがの原因となることがあります。

●器具の取り付け取り外しは 手袋など保護具を使用する

けがのおそれがあります。

# 施工前のご確認事項

- ●壁スイッチを設けてください。点灯消灯させたり、ランプ交換やお手入れの際に電源を切ることができます。
- ●ほたるスイッチと接続する場合は器具1台につき、スイッチ3個までで、ご使用ください。 (4個以上のほたるスイッチと接続すると、スイッチを切にしても器具が消灯しないことがあります。)

# 各部のなまえと付属部品

#### 施工する前にまず付属部品をご確認ください



## 照明器具を取り付ける

安全のため、電源を切ってから行ってください

### 取付板を取り付ける

付属の木ネジ(2本)で取付板を取り付ける。 天井面の補強材のある場所に取り付けてください。



32度までの傾斜天井に取り付けられます。

### 端子台に電源線を接続する

端子台カバーは、取り外さないでください。 電源線を外すために取り外した場合は、取り付け 直してください。



### 取付板にフランジBを取り付ける

取付板の切り欠きにフランジBのシャフトを引っ掛け ツマミネジB(2本)を取り付けて抜け止めを行う



### フランジAを取り付ける

ツマミネジA(2本)でフランジAを取り付ける。 フランジAを取り付け後、アームに巻いてある梱包材を取り除いてください。



### 5 ランプを取り付ける

ランプをソケットに確実に取り付ける。



# 6 カバーを取り付ける

①本体の切り欠き(2箇所)にかからないようにして支持具を本体にのせる。



②本体の切り欠き(2箇所)にカバー開口部を沿わせながらカバーを取り付ける。



③本体の切り欠きに合わせて支持具を本体にのせる。



④ナットを締め付ける。



# 7 カバーにフタをかぶせる



4

## ランプを交換する

電源を切って、ランプやその周辺が冷めてから行ってください

- ●ランプの明るさが低下するとランプの寿命です。ランプを交換してください。
- ●パナソニック製ランプをお求めください。種類が同じで光色の異なるランプも使用できます。
- ●ランプの種類は器具に表示しています。**白熱灯、電球形蛍光灯は使用できません。**

### ランプの交換方法

### 1 カバーを取り外す

- ①フタを持ち上げる。
- ②ナットを緩める。
- ③カバーを持ち上げ、支持具を90度回転させる。
- ④カバーを持ち上げ、本体の切り欠き(2箇所)に カバー開口部を沿わせながらカバーを取り外す。





## 2 ランプを交換する



### 3 カバーとフタを取り付ける

4ページ「照明器具を取り付ける」 手順 6 7 参照

### お手入れについて

電源を切って、ランプやその周辺が冷めてから行ってください

●明るく安全に使用していただくため、 定期的(6カ月に1度程度)に清掃してください。

●汚れがひどい場合は、石けん水に浸した布をよく絞ってふき取り、 乾いたやわらかい布で仕上げてください。

確認 )シンナー、ベンジンなどの 揮発性のものでふいたり、 殺虫剤をかけたりしないでください。 変色・破損の原因になります。

## ご使用上に関するお知らせ

###