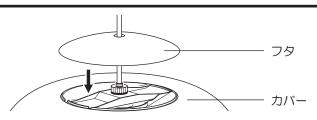

# 7 カバーにフタをかぶせる

4

### 1 カバーを取り外す

- ①フタを持ち上げる。
- ②ナットを緩める。
- ③カバーを持ち上げ、支持具を90度回転させる。
- ④カバーを持ち上げ、本体の切り欠き(2箇所)に カバー開口部を沿わせながらカバーを取り外す。