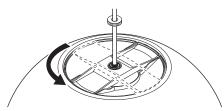

# 6 カバーを取り付ける

①本体の切り欠き(2箇所)にかからないようにして支持具を本体にのせる。

②本体の切り欠き(2箇所)にカバー開口部を沿わせながらカバーを取り付ける。

③本体の切り欠きに合わせて支持具を本体にのせる。

④ナットを締め付ける。