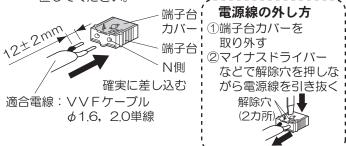

守る

必ず守る

●交流100ボルトで使用する 過電圧を加えると過熱し、火災、感電のおそれがあります。

●電源線は端子台の差し込み穴の奥まで 確実に差し込む

差し込みが不完全な場合、 火災、感電のおそれがあります。

# 注意



▶浴室など湿気の多い場所や屋外で使用しない

火災、感電の原因となることがあります。 ◎この器具は、防湿、防雨型ではありません。



●壁の近くに取り付けない

器具の揺れなどでカバーなどが壁に接触し落下、 破損、傷などの原因となることがあります。



必ず守る

●付属の梱包材は取り除いて使用する

そのまま使用すると、火災の原因となることが あります。

●取り付けは確実に行う

木ネジの締め付けが不完全な場合、器具落下に よるけがの原因となることがあります。

●器具の取り付け取り外しは 手袋など保護具を使用する

けがのおそれがあります。

# 施工前のご確認事項

- ●壁スイッチを設けてください。点灯消灯させたり、ランプ交換やお手入れの際に電源を切ることができます。
- ●ほたるスイッチと接続する場合は器具1台につき、スイッチ3個までで、ご使用ください。 (4個以上のほたるスイッチと接続すると、スイッチを切にしても器具が消灯しないことがあります。)

# 各部のなまえと付属部品

#### 施工する前にまず付属部品をご確認ください



## 照明器具を取り付ける

安全のため、電源を切ってから行ってください

### 取付板を取り付ける

付属の木ネジ(2本)で取付板を取り付ける。 天井面の補強材のある場所に取り付けてください。



32度までの傾斜天井に取り付けられます。

### 端子台に電源線を接続する

端子台カバーは、取り外さないでください。 電源線を外すために取り外した場合は、取り付け 直してください。



### 取付板にフランジBを取り付ける

取付板の切り欠きにフランジBのシャフトを引っ掛け ツマミネジB(2本)を取り付けて抜け止めを行う



### フランジAを取り付ける

ツマミネジA(2本)でフランジAを取り付ける。 フランジAを取り付け後、アームに巻いてある梱包材を取り除いてください。



### 5 ランプを取り付ける

ランプをソケットに確実に取り付ける。



# 6 カバーを取り付ける

①本体の切り欠き(2箇所)にかからないようにして支持具を本体にのせる。



②本体の切り欠き(2箇所)にカバー開口部を沿わせながらカバーを取り付ける。



③本体の切り欠きに合わせて支持具を本体にのせる。



④ナットを締め付ける。



# 7 カバーにフタをかぶせる



4

## ランプを交換する

電源を切って、ランプやその周辺が冷めてから行ってください

- ●ランプの明るさが低下するとランプの寿命です。ランプを交換してください。
- ●パナソニック製ランプをお求めください。種類が同じで光色の異なるランプも使用できます。
- ●ランプの種類は器具に表示しています。**白熱灯、電球形蛍光灯は使用できません。**

### ランプの交換方法

### 1 カバーを取り外す

- ①フタを持ち上げる。
- ②ナットを緩める。
- ③カバーを持ち上げ、支持具を90度回転させる。
- ④カバーを持ち上げ、本体の切り欠き(2箇所)に カバー開口部を沿わせながらカバーを取り外す。





## 2 ランプを交換する



### 3 カバーとフタを取り付ける

4ページ「照明器具を取り付ける」 手順 6 7 参照

### お手入れについて

電源を切って、ランプやその周辺が冷めてから行ってください

●明るく安全に使用していただくため、 定期的(6カ月に1