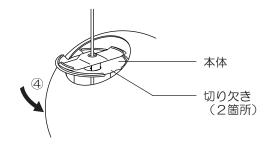

# 6 カバーを取り付ける

①本体の切り欠き(2箇所)にかからないようにして支持具を本体にのせる。

②本体の切り欠き(2箇所)にカバー開口部を沿わせながらカバーを取り付ける。

③本体の切り欠きに合わせて支持具を本体にのせる。

④ナットを締め付ける。

### 1 カバーを取り外す

- ①フタを持ち上げる。
- ②ナットを緩める。
- ③カバーを持ち上げ、支持具を90度回転させる。
- ④カバーを持ち上げ、本体の切り欠き(2箇所)に カバー開口部を沿わせながらカバーを取り外す。