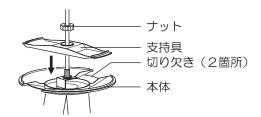

# 6 カバーを取り付ける

①本体の切り欠き(2箇所)にかからないようにして支持具を本体にのせる。

②本体の切り欠き(2箇所)にカバー開口部を沿わせながらカバーを取り付ける。

③本体の切り欠きに合わせて支持具を本体にのせる。

④ナットを締め付ける。