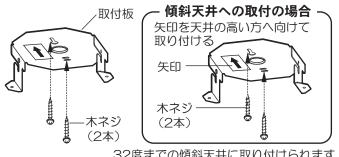

### 取付板を取り付ける

付属の木ネジ(2本)で取付板を取り付ける。 天井面の補強材のある場所に取り付けてください。

32度までの傾斜天井に取り付けられます。