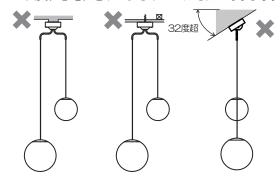

#### ■取付面

●次のような場所には取り付けない

火災、感電、落下によるけがのおそれがあります。

補強のない薄い場所 不安定な場所 32度を超えて (ベニヤ板や石膏ボードなど) 傾斜した場所

◎この器具は天井面取付専用です。