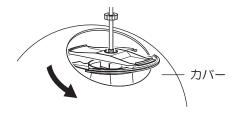

# 6 カバーを取り付ける

①本体の切り欠き(2箇所)にかからないようにして支持具を本体にのせる。

②本体の切り欠き(2箇所)にカバー開口部を沿わせながらカバーを取り付ける。

③本体の切り欠きに合わせて支持具を本体にのせる。

④ナットを締め付ける。

### 1 カバーを取り外す

- ①フタを持ち上げる。
- ②ナットを緩める。
- ③カバーを持ち上げ、支持具を90度回転させる。
- ④カバーを持ち上げ、本体の切り欠き(2箇所)に カバー開口部を沿わせながらカバーを取り外す。