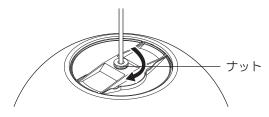

# 6 カバーを取り付ける

①本体の切り欠き(2箇所)にかからないようにして支持具を本体にのせる。

②本体の切り欠き(2箇所)にカバー開口部を沿わせながらカバーを取り付ける。

③本体の切り欠きに合わせて支持具を本体にのせる。

④ナットを締め付ける。