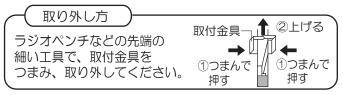

### 1 天井に埋込穴をあける

・下記寸法の穴をあける

| 天井の厚さ        | 埋込穴寸法  |
|--------------|--------|
| 5mm以上 25mm以下 | Ф100±3 |

## 2 カバーを取り付ける

①取付金具を内側に押えながら天井に挿入する
②仮止め状態とする
③取付金具を引き下げてカバーを天井面に確実に押し当てる



# 3 カバーにLED照明器具を取り付ける

・LED照明器具の取り付けは、付属の取扱説明書に従い、取り付けてください。

## 4 飾り枠をカバーに取り付ける

①袋ナット(2個)で飾り枠を取り付ける。
②ドライバーで袋ナット(2個)を締め付ける。





### 5 飾りSETを取り付ける

- ・継ぎ手(内側)に飾りSET1、2を交互に取り付ける。
- ・継ぎ手(外側)に飾りSET3、4を交互に取り付ける。

※クリップ及び飾りによじれがある場合は まっすぐにしてください。※クリップは抜けないよう確実に折り曲げてください。



#### お手入れについて 電源を切って、光源やその周辺が冷めてから行ってください

●明るく安全に使用していただくため、 定期的(6カ月に1度程度)に清掃してください。 ●汚れがひどい場合は、石けん水に浸した布をよく絞ってふき取り、 乾いたやわらかい布で仕上げてください。

(確認)

シンナー、ベンジンなどの 揮発性のものでふいたり、 殺虫剤をかけたりしないでください。 変色、破損の原因となります。

#### 上に関するお知らせ 使用

●手造り品ですので寸法、および色味・模様が多少異なることがあります。

#### LED照明器具適合品番

・適合品番については、LED照明器具のカタログ、承認図を確認してください。



ライティング機器ビジネスユニット © Panasonic Corporation 2018