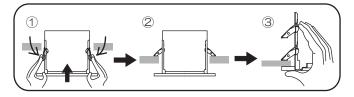

### 1 天井に埋込穴をあける

・下記寸法の穴をあける

| 天井の厚さ        | 埋込穴寸法  |
|--------------|--------|
| 5mm以上 25mm以下 | Ф100±3 |

## 2 カバーを取り付ける

①取付金具を内側に押えながら天井に挿入する
②仮止め状態とする
③取付金具を引き下げてカバーを天井面に確実に押し当てる



# 3 カバーにLED照明器具を取り付ける

・LED照明器具の取り付けは、付属の取扱説明書に従い、取り付けてください。

## 4 飾り枠をカバーに取り付ける

①袋ナット(2個)で飾り枠を取り付ける。
②ドライバーで袋ナット(2個)を締め付ける。





### 5 飾りSETを取り付ける

- ・継ぎ手(内側)に飾りSET1、2を交互に取り付ける。
- ・継ぎ手(外側)に飾りSET3、4を交互に取り付ける。

※クリップ及び飾りによじれがある場合は まっすぐにしてください。※クリップは抜けないよう確実に折り曲げてください。



#### お手入れについて 電源を切って、光源やその周辺が冷めてから行ってください

●明るく安全に使用していただくため、 定期的(6カ月に1度程度)に清掃してください。 ●汚れがひどい場合は、石けん水に浸した布をよく絞ってふき取り、 乾いたやわらかい布で仕上げてください。

(確認)

シンナー、ベンジンなどの 揮発性のものでふいたり、 殺虫剤をかけたりしないでください。 変色、破損の原因となります。

#### 上に関するお知らせ 使用

●手造り品ですので寸法、および色味・模様が多少異なることがあります。

#### LED照明器具適合品番

・適合品番については、LED照明器具のカタログ、承認図を確認してください。



ライティング機器ビジネスユニット © Panasonic Corporation 2018