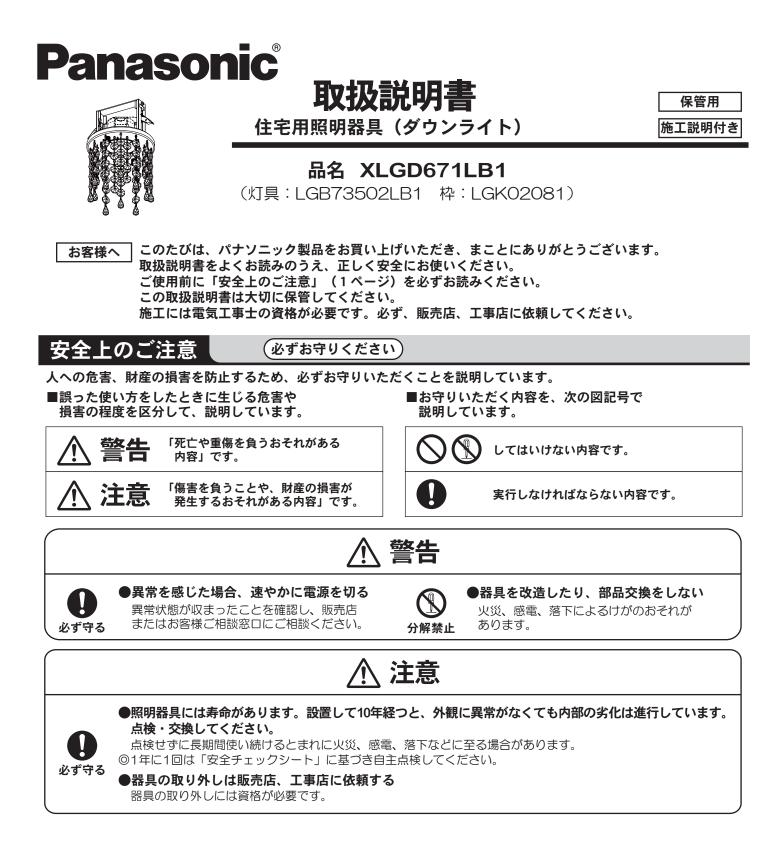

### 1 天井に埋込穴をあける

・下記寸法の穴をあける

| 天井の厚さ        | 埋込穴寸法  |
|--------------|--------|
| 5mm以上 25mm以下 | Ф100±3 |

## 2 カバーを取り付ける

①取付金具を内側に押えながら天井に挿入する
②仮止め状態とする
③取付金具を引き下げてカバーを天井面に確実に押し当てる

# 3 カバーにLED照明器具を取り付ける

・LED照明器具の取り付けは、付属の取扱説明書に従い、取り付けてください。

## 4 飾り枠をカバーに取り付ける

①袋ナット(2個)で飾り枠を取り付ける。
②ドライバーで袋ナット(2個)を締め付ける。

### 5 飾りSETを取り付ける

- ・継ぎ手(内側)に飾りSET1、2を交互に取り付ける。
- ・継ぎ手(外側)に飾りSET3、4を交互に取り付ける。

※クリップ及び飾りによじれがある場合は まっすぐにしてください。※クリップは抜けないよう確実に折り曲げてください。