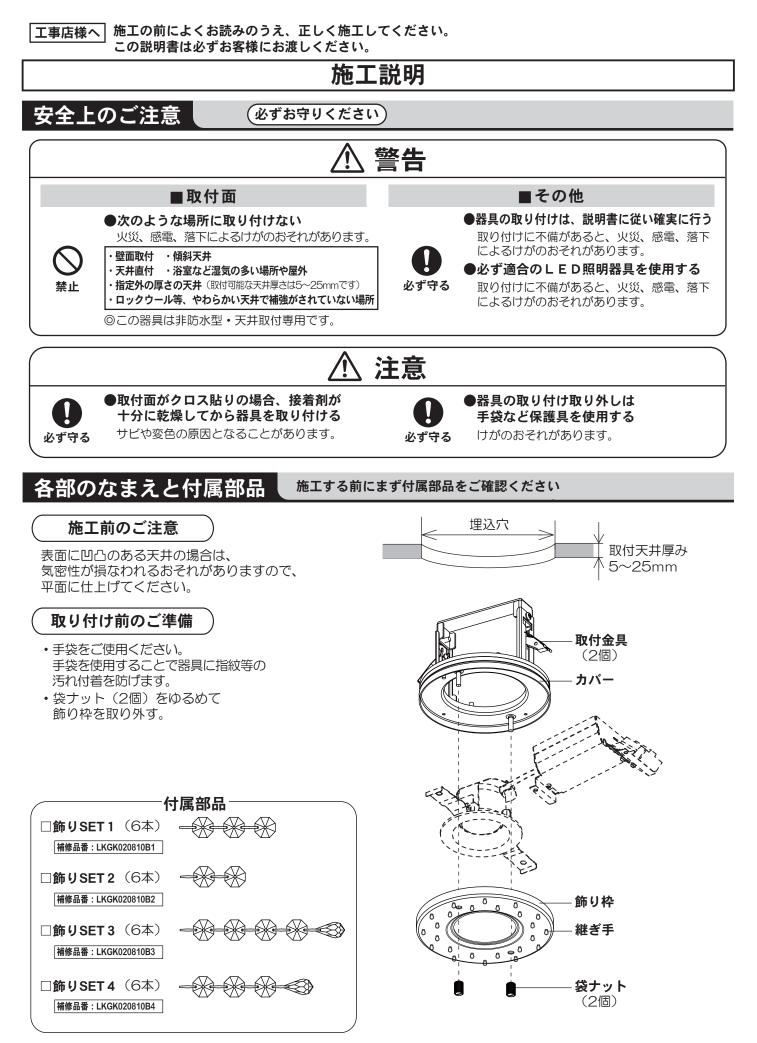

### 1 天井に埋込穴をあける

・下記寸法の穴をあける

| 天井の厚さ        | 埋込穴寸法  |
|--------------|--------|
| 5mm以上 25mm以下 | Ф100±3 |

## 2 カバーを取り付ける

①取付金具を内側に押えながら天井に挿入する
②仮止め状態とする
③取付金具を引き下げてカバーを天井面に確実に押し当てる



# 3 カバーにLED照明器具を取り付ける

・LED照明器具の取り付けは、付属の取扱説明書に従い、取り付けてください。

## 4 飾り枠をカバーに取り付ける

①袋ナット(2個)で飾り枠を取り付ける。
②ドライバーで袋ナット(2個)を締め付ける。





### 5 飾りSETを取り付ける

- ・継ぎ手(内側)に飾りSET1、2を交互に取り付ける。
- ・継ぎ手(外側)に飾りSET3、4を交互に取り付ける。

※クリップ及び飾りによじれがある場合は まっすぐにしてください。※クリップは抜けないよう確実に折り曲げてください。



#### お手入れについて 電源を切って、光源やその周辺が冷めてから行ってください

●明るく安全に使用していただくため、 定期的(6カ月に1度程度)に清掃してください。 ●汚れがひどい場合は、石けん水に浸した布をよく絞ってふき取り、 乾いたやわらかい布で仕上げてください。

(確認)

シンナー、ベンジンなどの 揮発性のものでふいたり、 殺虫剤をかけたりしないでください。 変色、破損の原因となります。

#### 上に関するお知らせ 使用

●手造り品ですので寸法、および色味・模様が多少異なることがあります。

#### LED照明器具適合品番

・適合品番については、LED照明器具のカタログ、承認図を確認してください。



ライティング機器ビジネスユニット ©