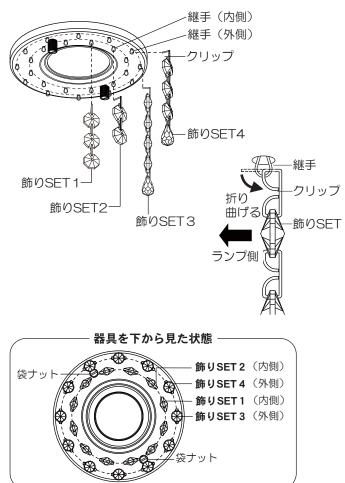

## 4 飾り枠をカバーに取り付ける

①袋ナット(2個)で飾り枠を取り付ける。
②ドライバーで袋ナット(2個)を締め付ける。

### 5 飾りSETを取り付ける

- ・継ぎ手(内側)に飾りSET1、2を交互に取り付ける。
- ・継ぎ手(外側)に飾りSET3、4を交互に取り付ける。

※クリップ及び飾りによじれがある場合は まっすぐにしてください。※クリップは抜けないよう確実に折り曲げてください。