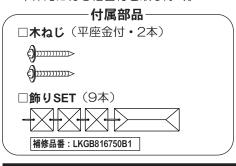

### 各部のなまえと付属部品

#### 施工する前にまず付属部品をご確認ください

### 5 飾りSETを取り付ける

- ①飾りSETについているフィルムテープを 丁寧に取り外す。
- ②飾りSETを取付穴に取り付ける。
  - ※クリップ及び飾りによじれがある場合は まっすぐにしてください。
  - ※クリップは抜けないよう確実に折り曲げてください。

#### 補修用性能部品の保有期間 6年

\*当社はこの照明器具の補修用性能部品(製品の機能を維持するための部品) を、製造打ち切り後6年間保有しています。