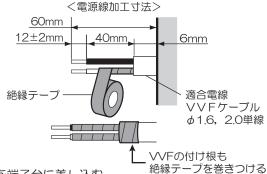

### 2 端子台に電源線を接続する

- ①電源線を下図のように加工する
- 適合電線VVFΦ1.6、Φ2.0単線
- VVF外被から絶縁テープを巻き付けてください。

②電源線を端子台に差し込む

端子台カバーは、取り外さないでください。 電源線を外すために取り外した場合は、 取り付け直してください。

器具の取り替えなどで 電源線を外す場合 (2ヶ所) マイナスドライバーなどで 解除穴を押しながら 電源線を引き抜く 袋ナット (2個) で