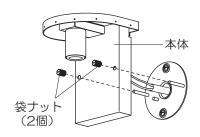

#### 取り付け前の準備

- 手袋をご使用ください。手袋を使用することで器具に指紋等の 汚れ付着を防げます。
- 袋ナット(2個)をゆるめて 取付板を取り外す。
- ・ 本体内にある梱包材を取り除く。

### 3 本体を取り付ける

①袋ナット(2個)で本体を取り付ける。

②ドライバーで袋ナット(2個)を締め付ける。