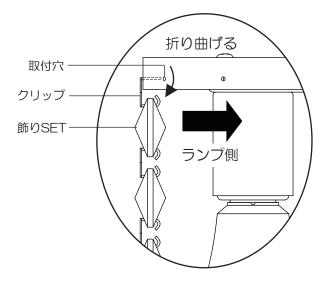

### 5 飾りSETを取り付ける

- ①飾りSETについているフィルムテープを 丁寧に取り外す。
- ②飾りSETを取付穴に取り付ける。
  - ※クリップ及び飾りによじれがある場合は まっすぐにしてください。
  - ※クリップは抜けないよう確実に折り曲げてください。