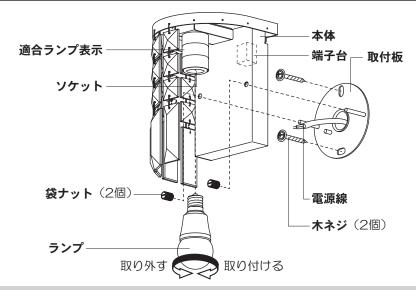

### 各部のなまえと付属部品

#### 施工する前にまず付属部品をご確認ください

#### 取り付け前の準備

- 手袋をご使用ください。手袋を使用することで器具に指紋等の 汚れ付着を防げます。
- 袋ナット(2個)をゆるめて 取付板を取り外す。
- ・ 本体内にある梱包材を取り除く。

### 照明器具を取り付<u>ける</u>

安全のため、電源を切ってから行ってください

付属の木ネジ(2本)で

### 取付板を取り付ける

- ・壁面の補強材のある場所に取り付けてください。
- •取付ピッチ66.7mm

※取付板には方向性があります。
図のように ① 穴が上側になるよう
取り付けてください。
木ネジ (2個)
電源線

<u></u> 注意

### 3 本体を取り付ける

①袋ナット(2個)で本体を取り付ける。

②ドライバーで袋ナット(2個)を締め付ける。

## 4 ランプを取り付ける