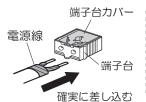

#### ■その他

●器具の取り付けは、説明書に従い確実に行う 取り付けに不備があると、火災、感電、落下 によるけがのおそれがあります。

●交流100ボルトで使用する

過電圧を加えると過熱し、火災、感電の おそれがあります。

●電源線は端子台の差し込み穴の奥まで 確実に差し込む

差し込みが不完全な場合、火災、感電の おそれがあります。

### 2 端子台に電源線を接続する

- ①電源線を下図のように加工する
- 適合電線VVFΦ1.6、Φ2.0単線
- VVF外被から絶縁テープを巻き付けてください。

②電源線を端子台に差し込む

端子台カバーは、取り外さないでください。 電源線を外すために取り外した場合は、 取り付け直してください。

器具の取り替えなどで 電源線を外す場合 (2ヶ所) マイナスドライバーなどで 解除穴を押しながら 電源線を引き抜く 袋ナット (2個) で