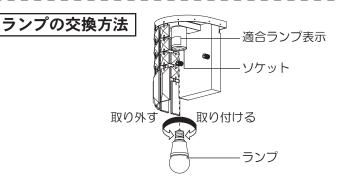

## 4 ランプを取り付ける

#### 電源を切って、ランプやその周辺が冷めてから行ってください

●明るく安全に使用していただくため、 定期的(6カ月に1度程度)に清掃してください。

▶汚れがひどい場合は、石けん水に浸した布をよく絞ってふき取り、 乾いたやわらかい布で仕上げてください。

確認

シンナー、ベンジンなどの 揮発性のものでふいたり、 殺虫剤をかけたりしないでください。 変色、破損の原因となります。

- ●ランプの明るさが低下するとランプの寿命です。 ランプを交換してください。
- ●パナソニック製ランプをお求めください。
- ●ランプの種類は器具に表示しています。