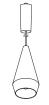

# 各部のなまえ

多灯設置する場合、 器具を揺らしたりしない。

器具の揺れなどでセードなどが接触し落下、 破損、傷などの原因となることがあります。

**2** LGB16455-T3B