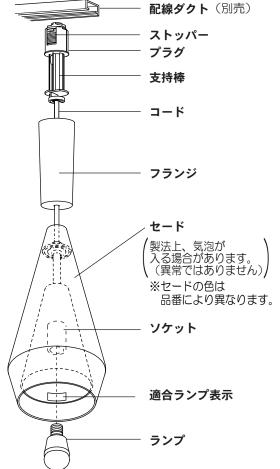

# 各部のなまえ

多灯設置する場合、 器具を揺らしたりしない。

器具の揺れなどでセードなどが接触し落下、 破損、傷などの原因となることがあります。

**2** LGB16455-T3B

# 5 ランプを取り付ける

①ソケットにランプを取り付ける。

②ナットが支持台の中心にあることを確認してください。(中心にない場合は、ナットを持って、中心へ位置をスライドさせてください。)※ナットは緩めないでください。

ナット 支持台 ソケット

# ランプの交換方法

ソケット 適合ランプ 表示 ランプ・ 取り外す 🕏 ② 取り付ける