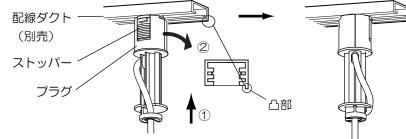

### **1** 天井の配線ダクトを確認して、取り付けの準備をする

●安全のため、電源を切ってから行ってください。

# 2 プラグを取り付ける

- ①プラグのストッパーを配線ダクトの凸部の逆側に合わせる。
- ②プラグを押しながら、右に90°回転させる。

(確認) 取り付け後、ストッパーを下げずに回し、外れないことを確認してください。

(取り外し方法) プラグのストッパーを押し下げて、 左に90°回転させる