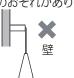

●壁の近くに取り付けない

器具の揺れなどでセードなどが壁に接触し落下、 破損、傷などの原因となることがあります。

- ●多灯設置する場合、器具を揺らしたりしない 器具の揺れなどでセードなどが接触し落下、 破損、傷などの原因となることがあります。
- ●LEDを直視しない 目の痛みの原因となることがあります。