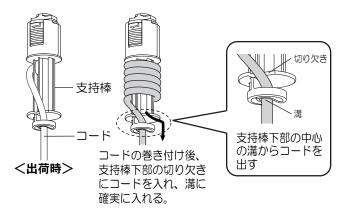

### 3 コードの長さを調整する

- ●コードの長さは、コードを巻きつける回数により調整できます。 複数灯並べて、ご使用になる場合は必ず長さ調整し、 器具の高さをあわせる。
- ◎コード長さの調節範囲は約500mmです。(支持棒にコード1巻で約90mmです。)

注意

0

コードの巻きつけは支持棒に 沿ってきつく巻きつけていること

必ず守る 巻きつけが不十分な場合は、フランジが 配線ダクトまで上がらないおそれがあります。