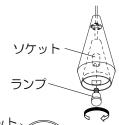

# 各部のなまえ

多灯設置する場合、 器具を揺らしたりしない。

器具の揺れなどでセードなどが接触し落下、 破損、傷などの原因となることがあります。

**2** LGB16455-T3B

# 5 ランプを取り付ける

①ソケットにランプを取り付ける。

②ナットが支持台の中心にあることを確認してください。(中心にない場合は、ナットを持って、中心へ位置をスライドさせてください。)※ナットは緩めないでください。

ナット 支持台 ソケット