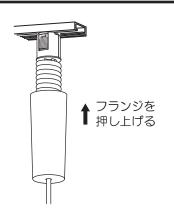

さい。 (4個以上のほたるスイッチと接続すると、スイッチを切にしても器具が消灯しないことがあります。)

# 各部のなまえ





多灯設置する場合、 器具を揺らしたりしない。

器具の揺れなどでセードなどが接触し落下、 破損、傷などの原因となることがあります。





**2** LGB16455-T3B

### **1** 天井の配線ダクトを確認して、取り付けの準備をする

●安全のため、電源を切ってから行ってください。

# ⚠警告



必ず守る

配線ダクトが十分な強度で 取り付けられていることを確認する。

落下によるけがの原因となります。

●配線ダクトががたつく場合は、 配線ダクトを交換してください。

# **警告**



必ず守る

配線ダクトの交換・設置は、 工事店・電器店に依頼する。

感電・落下によるけがの原因となります。

●交換には資格が必要です。

# 2 プラグを取り付ける

- ①プラグのストッパーを配線ダクトの凸部の逆側に合わせる。
- ②プラグを押しながら、右に90°回転させる。

(確認) 取り付け後、ストッパーを下げずに回し、外れないことを確認してください。



(取り外し方法) プラグのストッパーを押し下げて、 左に90°回転させる

### 3 コードの長さを調整する

- ●コードの長さは、コードを巻きつける回数により調整できます。 複数灯並べて、ご使用になる場合は必ず長さ調整し、 器具の高さをあわせる。
- ◎コード長さの調節範囲は約500mmです。(支持棒にコード1巻で約90mmです。)





注意

0

コードの巻きつけは支持棒に 沿ってきつく巻きつけていること

必ず守る 巻きつけが不十分な場合は、フランジが 配線ダクトまで上がらないおそれがあります。

# 4 フランジを配線ダクトまで押し上げる



# 5 ランプを取り付ける

①ソケットにランプを取り付ける。

②ナットが支持台の中心にあることを確認してください。(中心にない場合は、ナットを持って、中心へ位置をスライドさせてください。)※ナットは緩めないでください。



ナット 支持台 ソケット



#### 電源を切って、ランプやその周辺が冷めてから行ってください

器具が傾く場合、セードをずらして傾きを 調整してください。

水平に取り付く位置にセードを動かす。



### お手入れ・ランプ交換

電源を切って、ランプやその周辺が冷めてから行ってください

- ▶明るく安全に使用していただくため、 定期的(6カ月に1度程度)に清掃してください。
- )汚れがひどい場合は、石けん水に浸した布をよく絞ってふき取り、 乾いたやわらかい布で仕上げてください。

シンナー、ベンジンなどの 確認 揮発性のものでふいたり、 殺虫剤をかけたりしないでください。 変色、破損の原因となります。

# ランプの交換方法

ソケット 適合ランプ 表示 ランプ・ 取り外す 🕏 ② 取り付ける

# ●ランプの明るさが低下すると、ランプの寿命です。

- ランプの種類は器具に表示しています。 白熱灯、電球形蛍光灯は使用できません。

# ご使用上に関するお知らせ

#### 故障や異常ではありません

#### 【 器具自体の留意点 】

- ●点灯中や消灯直後、プラスチック伸縮によるきしみ音が 照明器具から発生することがあります。
- ●製法上、セードの外観に差が生じることがあります。
- ●LEDにはバラツキがあるため、同一品番でも商品ごとに 発光色、明るさが異なる場合があります。

#### 【周囲の影響】

- ●器具の近くでは、ラジオやテレビなどの音響、映像機器に 雑音が入ることがあります。
- ●器具のきわめて近くでは