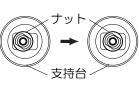

# 5 ランプを取り付ける

①ソケットにランプを取り付ける。

②ナットが支持台の中心にあることを確認してください。(中心にない場合は、ナットを持って、中心へ位置をスライドさせてください。)※ナットは緩めないでください。

ナット 支持台 ソケット