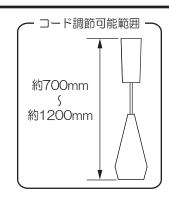

### 3 コードの長さを調整する

- ●コードの長さは、コードを巻きつける回数により調整できます。 複数灯並べて、ご使用になる場合は必ず長さ調整し、 器具の高さをあわせる。
- ◎コード長さの調節範囲は約500mmです。(支持棒にコード1巻で約90mmです。)

注意

0

コードの巻きつけは支持棒に 沿ってきつく巻きつけていること

必ず守る 巻きつけが不十分な場合は、フランジが 配線ダクトまで上がらないおそれがあります。