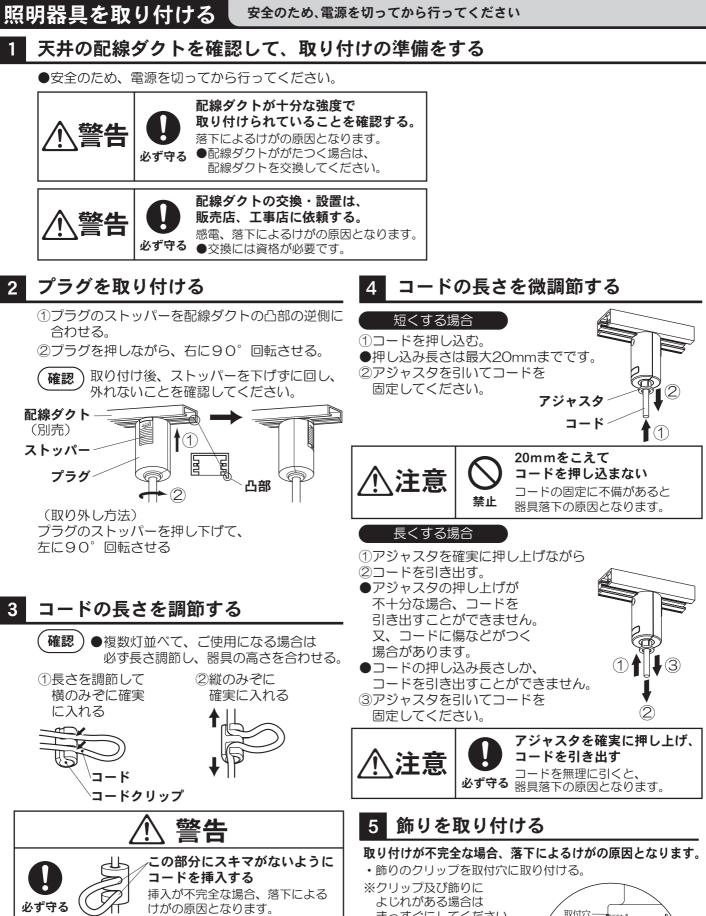

●布や紙など燃えやすいものをかぶせない

火災のおそれがあります。

禁止

●器具に無理な力を加えない 守らないと器具が破損し、火災、感電、落下に

埜止

よるけがのおそれがあります。 ◎ぶら下がったり、体重をかけたりしない。
◎ハンガー、小物などをぶら下げない。

# 安全上のご注意(つづき)

(必ずお守りください)



施工前のご確認事項

●壁スイッチを設けることをおすすめします。

壁スイッチを設けると使用しない時やお手入れの際に電源を切ることができます。 ●ほたるスイッチと接続する場合は器具1台につき、スイッチ3個までで、ご使用ください。 (4個以上のほたるスイッチと接続すると、スイッチを切にしても器具が消灯しないことがあります。)





まっすぐにしてください。



お手入れについて 電源を切って、光源やその周辺が冷めてから行ってください

- ●明るく安全に使用していただくため、
   定期的(6カ月に1度程度)に清掃してください。
   ●汚れがひどい場合は、石けん水に浸した布をよく絞ってふき取り、
   乾いたやわらかい布で仕上げてください。
- 確認
  - シンナー、ベンジンなどの 揮発性のものでふいたり、 殺虫剤をかけたりしないでください。 変色、破損の原因となります。

## ご使用上に関するお知らせ、 故障や異常ではありません

### 【器具自体の留意点】

- ●LEDにはバラツキがあるため、同一品番でも商品ごとに 発光色、明るさが異なる場合があります。
- ●LEDが点灯しない場合は、電源を切り、販売店、工事店、 または別紙お客様ご相談窓口にご相談ください。
- ●LED光源は、通常のランプのようにお客様自身での お取替えはできません。
- ●手造り品ですので寸法、および色味・模様が 多少異なることがあります。

# 

- ●器具の近くでは、ラジオやテレビなどの音響、映像機器に 雑音が入ることがあります。
- 器具のきわめて近くでは、リモコン機器(エアコンなど)のリモコンが動作しにくくなることがあります。

## 仕様

| 使用電圧   | 周波数     | 消費電力 | 入力電流  |
|--------|---------|------|-------|
| AC100V | 50/60Hz | 4.3W | 0.09A |

●LED電球の照明器具の光源寿命は、40,000時間です。(照明器具の寿命とは異なります。) 光源の寿命は、点灯しなくなるまでの総点灯時間または、全光束が点灯初期の70%に下がるまでの総点灯時間の いずれか短い時間を推測したものです。



##