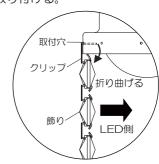

# 安全上のご注意(つづき)

(必ずお守りください)

施工前のご確認事項

●壁スイッチを設けることをおすすめします。

壁スイッチを設けると使用しない時やお手入れの際に電源を切ることができます。 ●ほたるスイッチと接続する場合は器具1台につき、スイッチ3個までで、ご使用ください。 (4個以上のほたるスイッチと接続すると、スイッチを切にしても器具が消灯しないことがあります。)

まっすぐにしてください。

お手入れについて 電源を切って、光源やその周辺が冷めてから行ってください