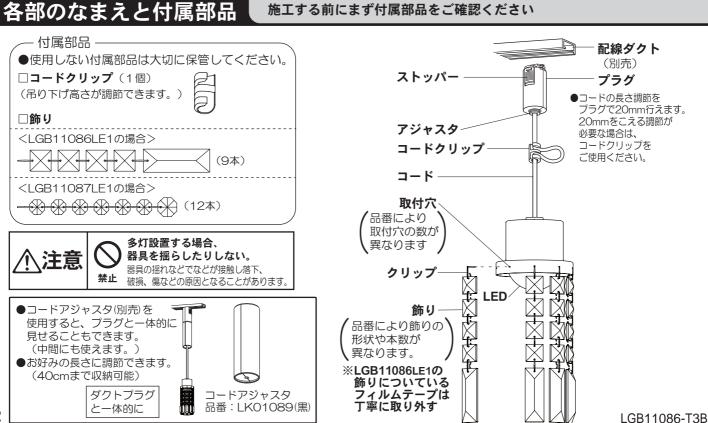

●布や紙など燃えやすいものをかぶせない

火災のおそれがあります。

禁止

●器具に無理な力を加えない 守らないと器具が破損し、火災、感電、落下に

埜止

よるけがのおそれがあります。 ◎ぶら下がったり、体重をかけたりしない。
◎ハンガー、小物などをぶら下げない。

# 安全上のご注意(つづき)

(必ずお守りください)



施工前のご確認事項

●壁スイッチを設けることをおすすめします。

壁スイッチを設けると使用しない時やお手入れの際に電源を切ることができます。 ●ほたるスイッチと接続する場合は器具1台につき、スイッチ3個までで、ご使用ください。 (4個以上のほたるスイッチと接続すると、スイッチを切にしても器具が消灯しないことがあります。)





まっすぐにしてください。



お手入れについて 電源を切って、光源やその周辺が冷めてから行ってください

- ●明るく安全に使用していただくため、
   定期的(6カ月に1度程度)に清掃してください。
   ●汚れがひどい場合は、石けん水に浸した布をよく絞ってふき取り、
   乾いたやわらかい布で仕上げてください。
- 確認
  - シンナー、ベンジンなどの 揮発性のものでふいたり、 殺虫剤をかけたりしないでください。 変色、破損の原因となります。

## ご使用上に関するお知らせ、 故障や異常ではありません

### 【器具自体の留意点】

- ●LEDにはバラツキがあるため、同一品番でも商品ごとに 発光色、明るさが異なる場合があります。
- ●LEDが点灯しない場合は、電源を切り、販売店、工事店、 または別紙お客様ご相談窓口にご相談ください。
- ●LED光源は、通常のランプのようにお客様自身での お取替えはできません。
- ●手造り品ですので寸法、および色味・模様が 多少異なることがあります。

# 

- ●器具の近くでは、ラジオやテレビなどの音響、映像機器に 雑音が入ることがあります。
- 器具のきわめて近くでは、リモコン機器(エアコンなど)のリモコンが動作しにくくなることがあります。

## 仕様

| 使用電圧   | 周波数     | 消費電力 | 入力電流  |
|--------|---------|------|-------|
| AC100V | 50/60Hz | 4.3W | 0.09A |

●LED電球の照明器具の光源寿命は、40,000時間です。(照明器具の寿命とは異なります。) 光源の寿命は、点灯しなくなるまでの総点灯時間または、全光束が点灯初期の70%に下がるまでの総点灯時間の いずれか短い時間を推測したものです。