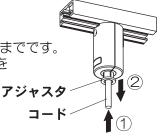

## 4 コードの長さを微調節する

### 短くする場合

①コードを押し込む。

●押し込み長さは最大20mmまでです。 ②アジャスタを引いてコードを

固定してください。

# 

20mmをこえて コードを押し込まない

コードの固定に不備があると 器具落下の原因となります。

#### 長くする場合

①アジャスタを確実に押し上げながら

②コードを引き出す。

●アジャスタの押し上げが 不十分な場合、コードを 引き出すことができません。 又、コードに傷などがつく 場合があります。

③アジャスタを引いてコードを 固定してください。

# **/**注意

アジャスタを確実に押し上げ、 コードを引き出す

コードを無理に引くと、 必ず守る 器具落下の原因となります。