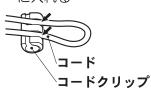

#### ■その他

●交流100ボルトで使用する

過電圧を加えると過熱し、火災、感電の おそれがあります。

●異常を感じた場合、速やかに電源を切る

異常状態が収まったことを確認し、販売店 またはお客様ご相談窓口(保証書内在中)に ご相談ください。

必ず守る

●コードクリップのみぞ部分にスキマが ないようにコードを挿入する

挿入が不完全な場合、落下によるけがの原因となります。

## 3 コードの長さを調節する

確認

●複数灯並べて、ご使用になる場合は 必ず長さ調節し、器具の高さを合わせる。

①長さを調節して 横のみぞに確実 に入れる

②縦のみぞに 確実に入れる

# 

この部分にスキマがないように コードを挿入する

挿入が不完全な場合、落下による けがの原因となります。