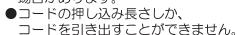

## 4 コードの長さを微調節する

### 短くする場合

①コードを押し込む。

●押し込み長さは最大20mmまでです。 ②アジャスタを引いてコードを

固定してください。

# 

20mmをこえて コードを押し込まない

コードの固定に不備があると 器具落下の原因となります。

#### 長くする場合

①アジャスタを確実に押し上げながら

②コードを引き出す。

●アジャスタの押し上げが 不十分な場合、コードを 引き出すことができません。 又、コードに傷などがつく 場合があります。

③アジャスタを引いてコードを 固定してください。

# **/**注意

アジャスタを確実に押し上げ、 コードを引き出す

コードを無理に引くと、 必ず守る 器具落下の原因となります。