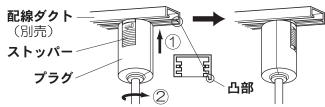

## 1 天井の配線ダクトを確認して、取り付けの準備をする

●安全のため、電源を切ってから行ってください。

⚠警告

配線ダクトが十分な強度で 取り付けられていることを確認する。

落下によるけがの原因となります。

●配線ダクトががたつく場合は、配線ダクトを交換してください。

<u>♠</u>警告

配線ダクトの交換・設置は、販売店、工事店に依頼する。

感電、落下によるけがの原因となります。 必ず守る ●交換には資格が必要です。

## 2 プラグを取り付ける

- ①プラグのストッパーを配線ダクトの凸部の逆側に合わせる。
- ②プラグを押しながら、右に90°回転させる。

確認 取り付け後、ストッパーを下げずに回し、 外れないことを確認してください。

(取り外し方法) プラグのストッパーを押し下げて、 左に90°回転させる