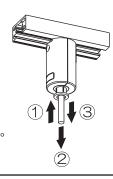

# 5 フタを締め付ける

フタを締め付ける

※器具の傾き調整は

宴 裏表紙

「傾きの調整方法」参照

## 傾きの調整方法

#### 電源を切って、光源やその周辺が冷めてから行ってください

- ●器具が傾く場合、セードをずらして傾き調整してください。
- ①フタを回してゆるめる。
- ②セードをずらし、傾きを調整する。
- ③フタを締め付ける。

※強く締め付けすぎると、破損の原因となります。