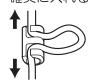

### 短くする場合

①コードを押し込む。

●押し込み長さは最大20mmまでです。 ②アジャスタを引いてコードを

固定してください。

# 

20mmをこえて コードを押し込まない

コードの固定に不備があると 器具落下の原因となります。

#### 長くする場合

①アジャスタを確実に押し上げながら

②コードを引き出す。

●アジャスタの押し上げが 不十分な場合、コードを 引き出すことができません。 又、コードに傷などがつく 場合があります。

③アジャスタを引いてコードを 固定してください。

# **/**注意

アジャスタを確実に押し上げ、 コードを引き出す

コードを無理に引くと、 必ず守る 器具落下の原因となります。