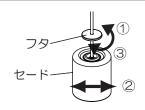

## 傾きの調整方法

#### 電源を切って、光源やその周辺が冷めてから行ってください

- ●器具が傾く場合、セードをずらして傾き調整してください。
- ①フタを回してゆるめる。
- ②セードをずらし、傾きを調整する。
- ③フタを締め付ける。

※強く締め付けすぎると、破損の原因となります。