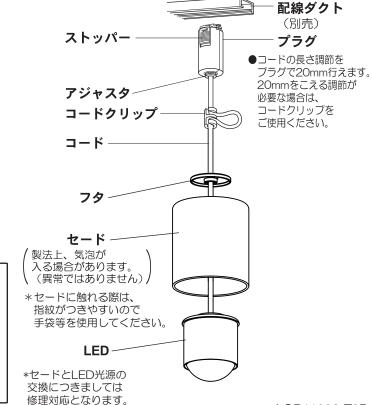

# 各部のなまえと付属部品

施工する前にまず付属部品をご確認ください

□**コードクリップ**(1個) (吊り下げ高さが調節できます。)

# 

セードの取り扱いには 注意する。

ガラス製の為、急に手をはなすと 必ず守る 器具破損の原因となります。

●コードアジャスタ(別売)を使用すると、プラグと一体的に見せることもできます。(中間にも使えます。)
●お好みの長さに調節できます。(40cmまで収納可能)

ダクトプラグと一体的に

品番: LK01088(白)

LGB11006-T3B1

## 2 プラグを取り付ける

- ①プラグのストッパーを配線ダクトの凸部の逆側に合わせる。
- ②プラグを押しながら、右に90°回転させる。

確認 取り付け後、ストッパーを下げずに回し、 外れないことを確認してください。

(取り外し方法) プラグのストッパーを押し下げて、 左に90°回転させる

## 3 コードの長さを調節する

確認

●複数灯並べて、ご使用になる場合は 必ず長さ調節し、器具の高さを合わせる。

①長さを調節して 横のみぞに確実 に入れる

②縦のみぞに 確実に入れる

## 4 コードの長さを微調節する

### 短くする場合

①コードを押し込む。

●押し込み長さは最大20mmまでです。 ②アジャスタを引いてコードを

固定してください。

#### 長くする場合

①アジャスタを確実に押し上げながら

②コードを引き出す。

●アジャスタの押し上げが 不十分な場合、コードを 引き出すことができません。 又、コードに傷などがつく 場合があります。

③アジャスタを引いてコードを 固定してください。

# 5 フタを締め付ける

フタを締め付ける

※器具の傾き調整は

宴 裏表紙

「傾きの調整方法」参照