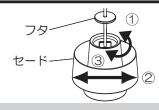

## 傾きの調整方法

### 電源を切って、光源やその周辺が冷めてから行ってください

- ●器具が傾く場合、セードをずらして傾き調整してください。
- ①フタを回してゆるめる。
- ②セードをずらし、傾きを調整する。
- ③フタを締め付ける。

※強く締め付けすぎると、破損の原因となります。

電源を切って、光源やその周辺が冷めてから行ってください

- ●明るく安全に使用していただくため、 定期的(6カ月に1度程度)に清掃してください。
- ▶汚れがひどい場合は、石けん水に浸した布をよく絞ってふき取り、 乾いたやわらかい布で仕上げてください。