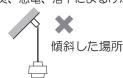

> ●温度の高くなるものを器具の真下に 置かない

火災の原因となることがあります。

- ◎器具の真下にストーブなどを置かないでください。
- ●壁の近くに取り付けない 器具の揺れなどでセードなどが壁に接触し落下、

破損、傷などの原因となることがあります。 ●多灯設置する場合、器具を揺らしたりしない 器具の揺れなどでセードなどが接触し落下、

破損、傷などの原因となることがあります。

●LEDを直視しない

目の痛みの原因となることがあります。