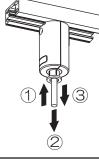

# 5 フタを締め付ける

フタを締め付ける

※器具の傾き調整は

裏表紙 「傾きの調整方法」参照

## 傾きの調整方法

### 電源を切って、光源やその周辺が冷めてから行ってください

- ●器具が傾く場合、セードをずらして傾き調整してください。
- ①フタを回してゆるめる。
- ②セードをずらし、傾きを調整する。
- ③フタを締め付ける。

※強く締め付けすぎると、破損の原因となります。

電源を切って、光源やその周辺が冷めてから行ってください

- ●明るく安全に使用していただくため、 定期的(6カ月に1度程度)に清掃してください。
- ▶汚れがひどい場合は、石けん水に浸した布をよく絞ってふき取り、 乾いたやわらかい布で仕上げてください。