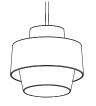

### 住宅用照明器具(ペンダント)

| 品 番                     | セード色 |
|-------------------------|------|
| LGB11070LE1 LGB11071LE1 | クリア  |
| LGB11072LE1             | スモーク |
| LGB11073LE1             | アンバー |

お客様へ

このたびは、パナソニック製品をお買い上げいただき、まことにありがとうございます。

# 各部のなまえと付属部品

施工する前にまず付属部品をご確認ください

多灯設置する場合、 器具を揺らしたりしない。

器具の揺れなどでセードなどが接触し落下、 破損、傷などの原因となることがあります。

●コードアジャスタ(別売)を 使用すると、プラグと一体的に 見せることもできます。 (中間にも使えます。) ●お好みの長さに調節できます。 (40cmまで収納可能) タクトプラグ と一体的に コードアジャスタ 品番: LK01088(白) 品番: LK01089(黒)