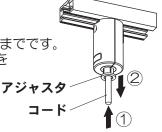

### 長くする場合

①アジャスタを確実に押し上げながら

②コードを引き出す。

●アジャスタの押し上げが 不十分な場合、コードを 引き出すことができません。 又、コードに傷などがつく 場合があります。

●コードの押し込み長さしか、

③アジャスタを引いてコードを 固定してください。

**/**| 注意

コードを引き出すことができません。

アジャスタを確実に押し上げ、 コードを引き出す

コードを無理に引くと、 必ず守る 器具落下の原因となります。