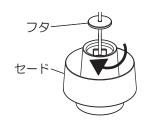

## 傾きの調整方法

### 電源を切って、光源やその周辺が冷めてから行ってください

- ●器具が傾く場合、セードをずらして傾き調整してください。
- ①フタを回してゆるめる。
- ②セードをずらし、傾きを調整する。
- ③フタを締め付ける。

※強く締め付けすぎると、破損の原因となります。

電源を切って、光源やその周辺が冷めてから行ってください

- ●明るく安全に使用していただくため、 定期的(6カ月に1度程度)に清掃してください。
- ▶汚れがひどい場合は、石けん水に浸した布をよく絞ってふき取り、 乾いたやわらかい布で仕上げてください。