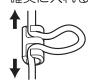

### 短くする場合

①コードを押し込む。

●押し込み長さは最大20mmまでです。

②アジャスタを引いてコードを 固定してください。

# 

20mmをこえて コードを押し込まない

コードの固定に不備があると 器具落下の原因となります。

### 長くする場合

①アジャスタを確実に押し上げながら

②コードを引き出す。

●アジャスタの押し上げが 不十分な場合、コードを 引き出すことができません。 又、コードに傷などがつく 場合があります。

●コードの押し込み長さしか、

③アジャスタを引いてコードを 固定してください。

**/**| 注意

コードを引き出すことができません。

アジャスタを確実に押し上げ、 コードを引き出す

コードを無理に引くと、 必ず守る 器具落下の原因となります。