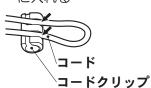

# 3 コードの長さを調節する

確認

●複数灯並べて、ご使用になる場合は 必ず長さ調節し、器具の高さを合わせる。

①長さを調節して 横のみぞに確実 に入れる

②縦のみぞに 確実に入れる

# **⚠** 警告

この部分にスキマがないように コードを挿入する

挿入が不完全な場合、落下による けがの原因となります。