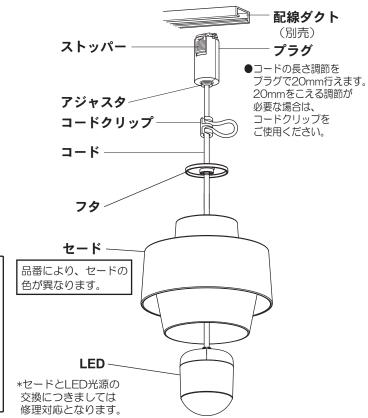

# 各部のなまえと付属部品

施工する前にまず付属部品をご確認ください

多灯設置する場合、 器具を揺らしたりしない。

器具の揺れなどでセードなどが接触し落下、 破損、傷などの原因となることがあります。

●コードアジャスタ(別売)を 使用すると、プラグと一体的に 見せることもできます。 (中間にも使えます。) ●お好みの長さに調節できます。 (40cmまで収納可能) タクトプラグ と一体的に コードアジャスタ 品番: LK01088(白) 品番: LK01089(黒)

# 2 プラグを取り付ける

- ①プラグのストッパーを配線ダクトの凸部の逆側に 合わせる。
- ②プラグを押しながら、右に90°回転させる。

確認 取り付け後、ストッパーを下げずに回し、 外れないことを確認してください。

(取り外し方法) プラグのストッパーを押し下げて、 左に90°回転させる

# 3 コードの長さを調節する

確認

●複数灯並べて、ご使用になる場合は 必ず長さ調節し、器具の高さを合わせる。

①長さを調節して 横のみぞに確実 に入れる

②縦のみぞに 確実に入れる

### 短くする場合

①コードを押し込む。

●押し込み長さは最大20mmまでです。

②アジャスタを引いてコードを 固定してください。

### 長くする場合

①アジャスタを確実に押し上げながら

②コードを引き出す。

●アジャスタの押し上げが 不十分な場合、コードを 引き出すことができません。 又、コードに傷などがつく 場合があります。

●コードの押し込み長さしか、

③アジャスタを引いてコードを 固定してください。

**/**| 注意

コードを引き出すことができません。

# 5 フタを締め付ける

フタを締め付ける

※器具の傾き調整は

裏表紙 「傾きの調整方法」参照