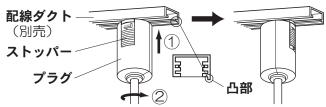

### **1** 天井の配線ダクトを確認して、取り付けの準備をする

●安全のため、電源を切ってから行ってください。

⚠警告

配線ダクトが十分な強度で 取り付けられていることを確認する。

落下によるけがの原因となります。

●配線ダクトががたつく場合は、配線ダクトを交換してください。

配線ダクトの交換・設置は、販売店、工事店に依頼する。

感電、落下によるけがの原因となります。 必ず守る ●交換には資格が必要です。

# 2 プラグを取り付ける

- ①プラグのストッパーを配線ダクトの凸部の逆側に 合わせる。
- ②プラグを押しながら、右に90°回転させる。

確認 取り付け後、ストッパーを下げずに回し、 外れないことを確認してください。

(取り外し方法) プラグのストッパーを押し下げて、 左に90°回転させる