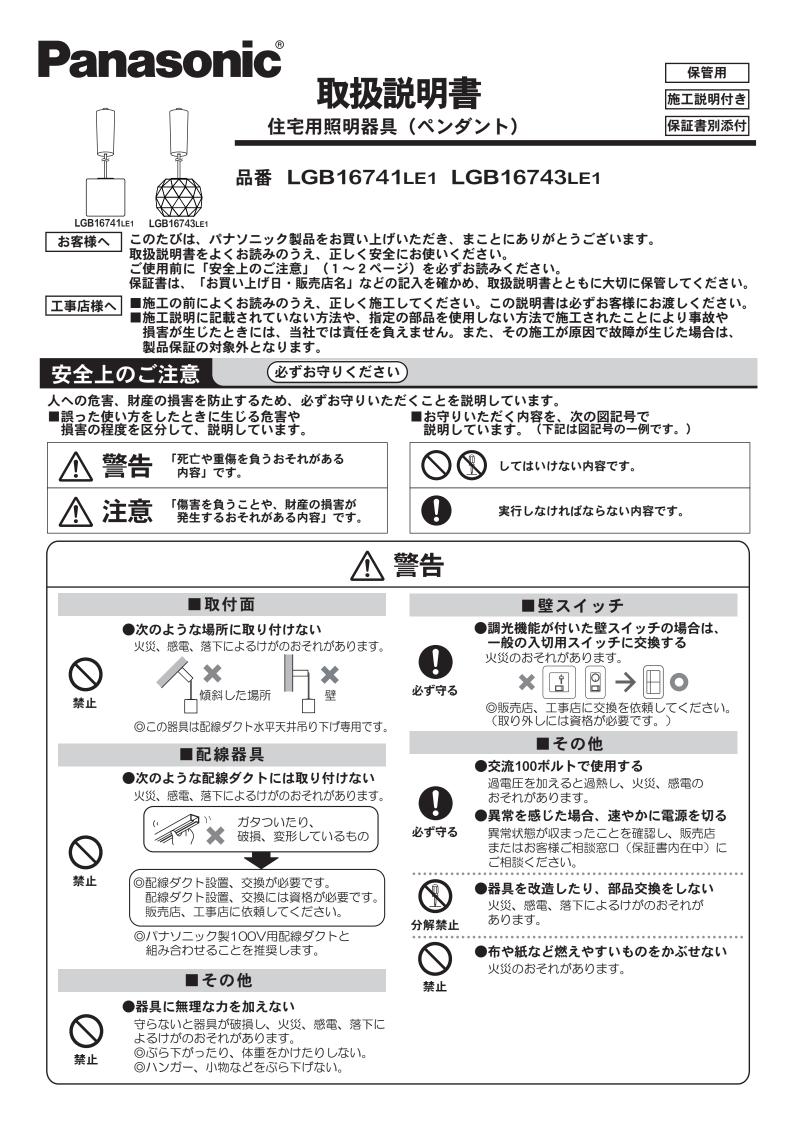

## 安全上のご注意(つづき)

(必ずお守りください)



## 施工前のご確認事項

●壁スイッチを設けてください。点灯消灯させたり、お手入れの際に電源を切ることができます。
 ●ほたるスイッチと接続する場合は器具1台につき、スイッチ3個までで、ご使用ください。
 (4個以上のほたるスイッチと接続すると、スイッチを切にしても器具が消灯しないことがあります。)

## 各部のなまえ





## 4 フランジを配線ダクトまで押し上げる



傾きの調整方法 電源を切って、光源やその周辺が冷めてから行ってください ●器具が傾く場合、セードをずらして傾き調整してください。

お手入れについて

#### 電源を切って、光源やその周辺が冷めてから行ってください

確認

【周囲の影響】

雑音が入ることがあります。

- ●明るく安全に使用していただくため、 定期的(6カ月に1度程度)に清掃してください。 ●汚れがひどい場合は、石けん水に浸した布をよく絞ってふき取り、
- 乾いたやわらかい布で仕上げてください。

#### 使用上に関するお知らせ 故障や異常ではありません

#### 【器具自体の留意点】

- ●LEDにはバラツキがあるため、同一品番でも商品ごとに 発光色、明るさが異なる場合があります。
- ●LEDが点灯しない場合は、電源を切り、販売店、工事店、 または別紙お客様ご相談窓口にご相談ください。
- ●LED光源は、通常のランプのようにお客様自身での お取替えはできません。
- ●製法上、セードの外観に差が生じることがあります。
- ●手造り品ですので寸法、および色味・模様が 多少異なることがあります。

## 仕様

| 使用電圧   | 周波数     | 消費電力 | 入力電流  |
|--------|---------|------|-----