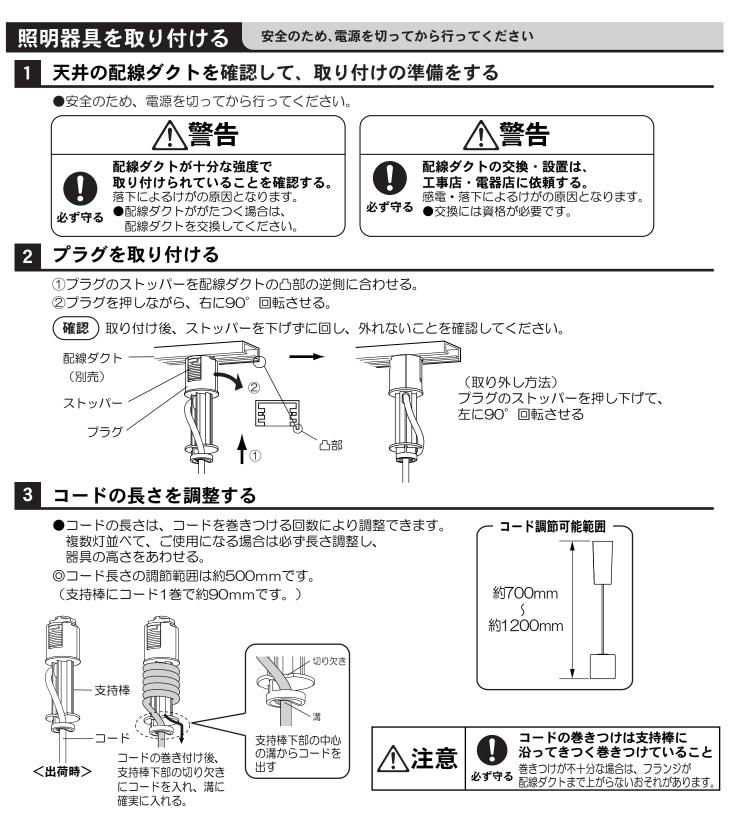

## 4 フランジを配線ダクトまで押し上げる

傾きの調整方法 電源を切って、光源やその周辺が冷めてから行ってください ●器具が傾く場合、セードをずらして傾き調整してください。

お手入れについて