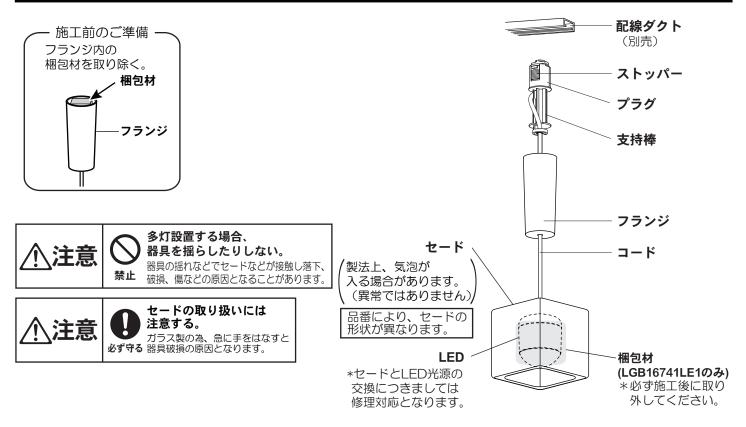

## 各部のなまえ

## 4 フランジを配線ダクトまで押し上げる

傾きの調整方法 電源を切って、光源やその周辺が冷めてから行ってください ●器具が傾く場合、セードをずらして傾き調整してください。

お手入れについて