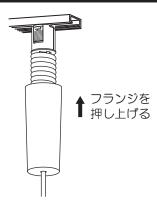

## 4 フランジを配線ダクトまで押し上げる

傾きの調整方法 電源を切って、光源やその周辺が冷めてから行ってください ●器具が傾く場合、セードをずらして傾き調整してください。

お手入れについて