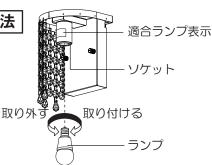

- ①電源線を下図のように加工する
- 適合電線VVFΦ1.6、Φ2.0単線
- -プを巻き付けてください。 VVF外被から絶縁テ



端子台カバーは、取り外さないでください。

電源線を外すために取り外した場合は、取り付け直してください。

取り付ける



### 電源線の外し方 ①端子台カバーを取り外す ②マイナスドライバー等 で解除穴を押しながら 電源線を引き抜く

端子台 カバー ③端子台に端子台カバーを . ②引き抜く

袋ナット(2個)で 本体を取り付ける

①袋ナット(2個)で本体を取り付ける。 ②ドライバーで袋ナット(2個)を締め付ける。



ソケットに ランプを取り付ける

### 飾りSETを取り付ける

- ①飾りSET2のクリップを取付穴1に取り付ける。
- ②飾りSET1のクリップを取付穴2に取り付ける。
- ③隣の取付穴から飾り2→飾り1を交互に取り付ける。
- ※クリップ及び飾りによじれがある場合は まっすぐにしてください。
- ※クリップは抜けないよう確実に折り曲げてください。



### お手入れ・ランプ交換

#### 電源を切って、ランプやその周辺が冷めてから行ってください

●明るく安全に使用していただくため、 定期的(6カ月に1度程度)に清掃してください。

●汚れがひどい場合は、石けん水に浸した布をよく絞ってふき取り、 乾いたやわらかい布で仕上げてください。 確認 シンナー、ベンジンなどの 揮発性のものでふいたり、 殺虫剤をかけたりしないでください。 変色、破損の原因となります。

- ●ランプの明るさが低下するとランプの寿命です。 ランプを交換してください。
- ●パナソニック製ランプをお求めください。
- ●ランプの種類は器具に表示しています。 **白熱灯、電球形蛍光灯は使用できません。**

ランプの交換方法



### ご使用上に関するお知らせ

#### 故障や異常ではありません

#### 【器具自体の留意点】

- ●点灯中や消灯直後、プラスチック伸縮によるきしみ音が 照明器具から発生することがあります。
- ●LEDにはバラツキがあるため、同一品番でも 商品ごとに発光色、明るさが異なる場合があります。
- ●手造り品ですので寸法、および色味・模様が 多少異なることがあります。

#### 【周囲の影響】

- ●器具の近くでは、ラジオやテレビなどの音響、映像機器に 雑音が入ることがあります。
- ●器具のきわめて近くでは、リモコン機器(エアコンなど)の リモコンが動作しにくくなることがあります。

### **什 様** 付属ランプの品名は、ランプに表示しています。ご確認ください。

| 使用電圧   | 周波数       | 消費電力 | 入力電流   | 付属ランプ                  |
|--------|-----------|------|--------|------------------------|
| AC100V | 50/60Hz共用 | 3.4W | 0.057A | LED電球クリア電球タイプ3.4W(E17) |

●LED照明器具の光源寿命は、40,000時間です。(照明器具の寿命とは異なります。) 光源の寿命は、点灯しなくなるまでの総点灯時間または、全光束が点灯初期の70%に下がるまでの総点灯時間の いずれか短い時間を推測したものです。

## 保証とアフターサービス(よくお読みください)

使いかた・お手入れ・修理などは…

- ■まず、お買い上げの販売店へご相談ください
- ▼お買い上げの際に記入されると便利です

## 販売店名 電 話 ( )

お買い上げ日 年 月 日

- ●保証期間中は、保証の規定に従って