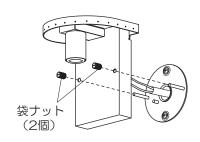

### 電源線の外し方 ①端子台カバーを取り外す ②マイナスドライバー等 で解除穴を押しながら 電源線を引き抜く

端子台 カバー ③端子台に端子台カバーを . ②引き抜く

袋ナット(2個)で 本体を取り付ける

①袋ナット(2個)で本体を取り付ける。 ②ドライバーで袋ナット(2個)を締め付ける。

ソケットに ランプを取り付ける