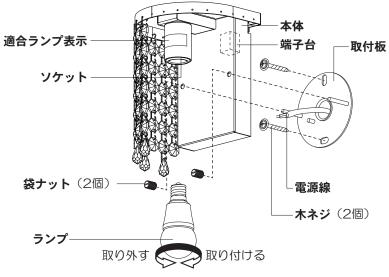

#### 取り付け前の準備

- 手袋をご使用ください。 手袋を使用することで器具に指紋等の 汚れ付着を防げます。
- ・袋ナット(2個)をゆるめて取付板を取り外す。
- ・ 本体内にある梱包材を取り除く。

### 照明器具を取り付ける

安全のため、電源を切ってから行ってください

付属の木ネジ(2本)で

### 端子台に電源線を接続する

- ①電源線を下図のように加工する
- 適合電線VVFΦ1.6、Φ2.0単線
- -プを巻き付けてください。 VVF外被から絶縁テ

端子台カバーは、取り外さないでください。

電源線を外すために取り外した場合は、取り付け直してください。

取り付ける

### 電源線の外し方 ①端子台カバーを取り外す ②マイナスドライバー等 で解除穴を押しながら 電源線を引き抜く

端子台 カバー ③端子台に端子台カバーを . ②引き抜く

袋ナット(2個)で 本体を取り付ける

①袋ナット(2個)で本体を取り付ける。 ②ドライバーで袋ナット(2個)を締め付ける。

ソケットに ランプを取り付ける