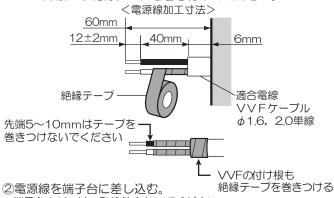

### 端子台に電源線を接続する

- ①電源線を下図のように加工する
- 適合電線VVFΦ1.6、Φ2.0単線
- -プを巻き付けてください。 VVF外被から絶縁テ

端子台カバーは、取り外さないでください。

電源線を外すために取り外した場合は、取り付け直してください。

取り付ける