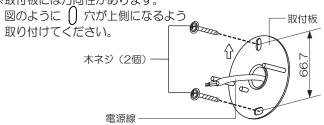

### 取付板を取り付ける

- ・壁面の補強材のある場所に取り付けてください。
- •取付ピッチ66.7mm

※取付板には方向性があります。

取り付けは確実に行う

木ネジの締め付けが不完全な 場合、器具落下によるけがの 原因となることがあります。