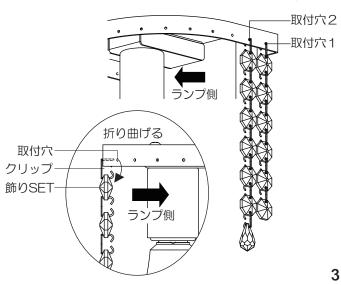

### 飾りSETを取り付ける

- ①飾りSET2のクリップを取付穴1に取り付ける。
- ②飾りSET1のクリップを取付穴2に取り付ける。
- ③隣の取付穴から飾り2→飾り1を交互に取り付ける。
- ※クリップ及び飾りによじれがある場合は まっすぐにしてください。
- ※クリップは抜けないよう確実に折り曲げてください。