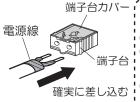

#### ■その他

- ●器具の取り付けは、説明書に従い確実に行う 取り付けに不備があると、火災、感電、落下 によるけがのおそれがあります。
- ●交流100ボルトで使用する 過電圧を加えると過熱し、火災、感電の おそれがあります。
- ●電源線は端子台の差し込み穴の奥まで 確実に差し込む

差し込みが不完全な場合、火災、感電の おそれがあります。

●メタルラス張り、ワイヤラス張り、 金属板張りの木造の造営材に器具を 取り付ける場合は、器具の金属部と 絶縁を取る

### 電源線の外し方 ①端子台カバーを取り外す ②マイナスドライバー等 で解除穴を押しながら 電源線を引き抜く

端子台 カバー ③端子台に端子台カバーを . ②引き抜く

袋ナット(2個)で 本体を取り付ける

①袋ナット(2個)で本体を取り付ける。 ②ドライバーで袋ナット(2個)を締め付ける。

ソケットに ランプを取り付ける