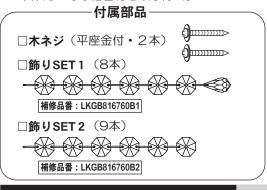

### 各部のなまえと付属部品

#### 施工する前にまず付属部品をご確認ください

### 飾りSETを取り付ける

- ①飾りSET2のクリップを取付穴1に取り付ける。
- ②飾りSET1のクリップを取付穴2に取り付ける。
- ③隣の取付穴から飾り2→飾り1を交互に取り付ける。
- ※クリップ及び飾りによじれがある場合は まっすぐにしてください。
- ※クリップは抜けないよう確実に折り曲げてください。