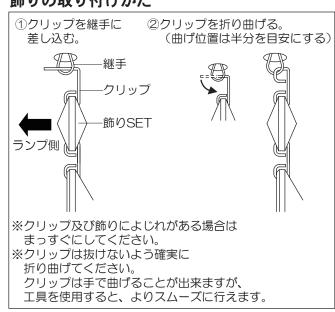

### 5 飾りSETを取り付ける

①飾りSETについているフィルムテープを丁寧に取り外す。 ②飾りSETを継手に取り付ける。

#### 飾りの取り付けかた