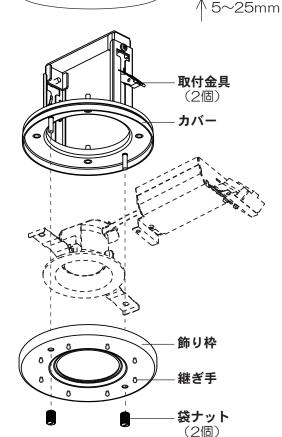

#### ■取付面

●次のような場所に取り付けない

火災、感電、落下によるけがのおそれがあります。

・壁面取付 ・傾斜天井

・天井直付 ・浴室など湿気の多い場所や屋外

- ・指定外の厚さの天井(取付可能な天井厚さは5~25mmです)
- ・ロックウール等、やわらかい天井で補強がされていない場所

◎この器具は非防水型・天井取付専用です。

#### 取り付け前のご準備

- 手袋をご使用ください。手袋を使用することで器具に指紋等の 汚れ付着を防げます。
- 袋ナット(2個)をゆるめて 飾り枠を取り外す。

### 2 カバーを取り付ける

- ①取付金具を内側に押えながら天井に挿入する
- ②仮止め状態とする
- ③取付金具を引き下げてカバーを天井面に確実に押し当てる

#### ( 取り外し方

ラジオペンチなどの先端の 細い工具で、取付金具を つまみ、取り外してください。

### 3 カバーにLED照明器具を取り付ける

・LED照明器具の取り付けは、付属の取扱説明書に従い、 取り付けてください。

### 4 飾り枠をカバーに取り付ける

- ①袋ナット(2個)で飾り枠を取り付ける。
- ②ドライバーで袋ナット(2個)を締め付ける。