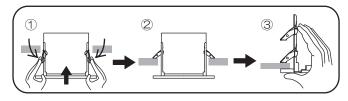

### 2 カバーを取り付ける

- ①取付金具を内側に押えながら天井に挿入する
- ②仮止め状態とする
- ③取付金具を引き下げてカバーを天井面に確実に押し当てる

#### ( 取り外し方

ラジオペンチなどの先端の 細い工具で、取付金具を つまみ、取り外してください。