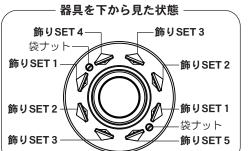

### 各部のなまえと付属部品

#### 施工する前にまず付属部品をご確認ください

#### 取り付け前のご準備

- 手袋をご使用ください。手袋を使用することで器具に指紋等の 汚れ付着を防げます。
- 袋ナット(2個)をゆるめて 飾り枠を取り外す。

### 4 飾り枠をカバーに取り付ける

- ①袋ナット(2個)で飾り枠を取り付ける。
- ②ドライバーで袋ナット(2個)を締め付ける。

### 5 飾りSETを取り付ける

①飾りSETについているフィルムテープを丁寧に取り外す。 ②飾りSETを継手に取り付ける。