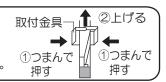

### 2 カバーを取り付ける

- ①取付金具を内側に押えながら天井に挿入する
- ②仮止め状態とする
- ③取付金具を引き下げてカバーを天井面に確実に押し当てる

#### ( 取り外し方

ラジオペンチなどの先端の 細い工具で、取付金具を つまみ、取り外してください。