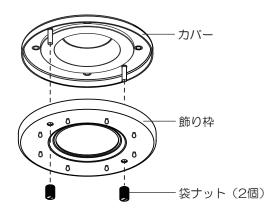

#### 取り付け前のご準備

- 手袋をご使用ください。手袋を使用することで器具に指紋等の 汚れ付着を防げます。
- 袋ナット(2個)をゆるめて 飾り枠を取り外す。

### 4 飾り枠をカバーに取り付ける

- ①袋ナット(2個)で飾り枠を取り付ける。
- ②ドライバーで袋ナット(2個)を締め付ける。