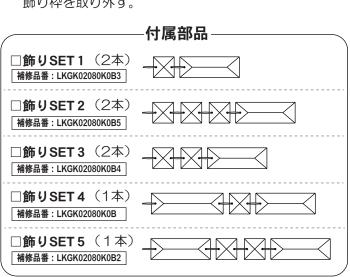

#### 施工する前にまず付属部品をご確認ください

#### 取り付け前のご準備

- 手袋をご使用ください。手袋を使用することで器具に指紋等の 汚れ付着を防げます。
- 袋ナット(2個)をゆるめて 飾り枠を取り外す。

### 5 飾りSETを取り付ける

①飾りSETについているフィルムテープを丁寧に取り外す。 ②飾りSETを継手に取り付ける。

#### 飾りの取り付けかた