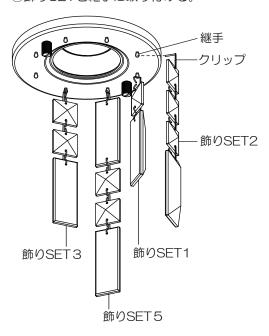

### 5 飾りSETを取り付ける

①飾りSETについているフィルムテープを丁寧に取り外す。 ②飾りSETを継手に取り付ける。

#### 飾りの取り付けかた