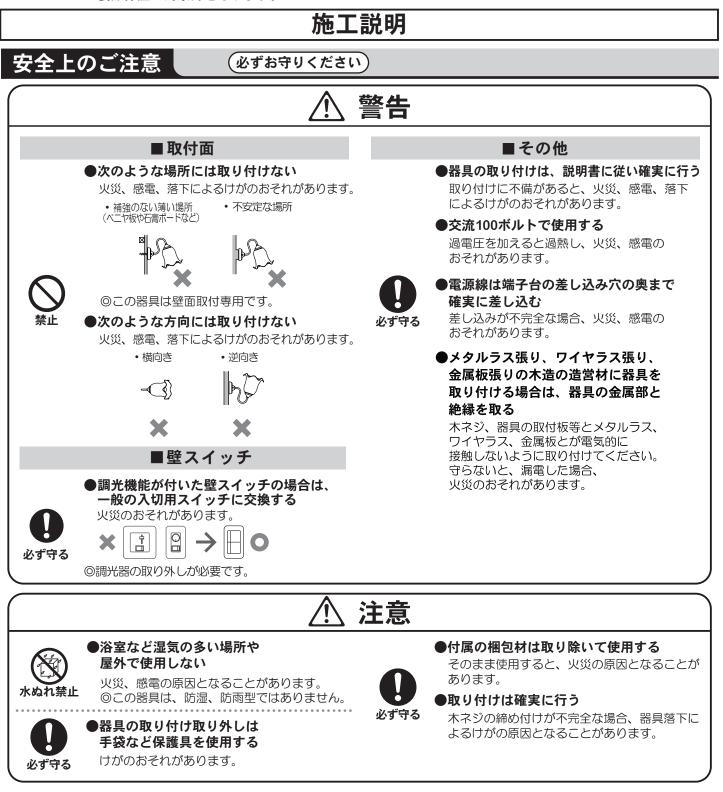

### 施工前のご確認事項

●壁スイッチを設けてください。

- 点灯消灯させたり、ランプ交換やお手入れの際に電源を切ることができます。
- ●ほたるスイッチと接続する場合は1回路につき、スイッチ3個までで、ご使用ください。
- (4個以上のほたるスイッチと接続すると、スイッチを切にしても器具が消灯しないことがあります。)