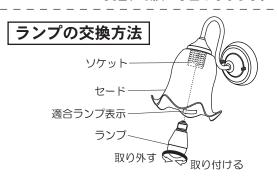

#### お手入れ・ランプ交換 電源を切って、ランプやその周辺が冷めてから行ってください

- ●明るく安全に使用していただくため、 定期的(6カ月に1度程度)に清掃してください。 ●汚れがひどい場合は、石けん水に浸した布をよく絞ってふき取り、 乾いたやわらかい布で仕上げてください。
- ●ランプの明るさが低下するとランプの寿命です。
- ランプを交換してください。
- ●パナソニック製ランプをお求めください。 種類が同じで光色の異なるランプも使用できます。 ●ランプの種類は器具に表示しています。
- 白熱灯、電球形蛍光灯は使用できません。