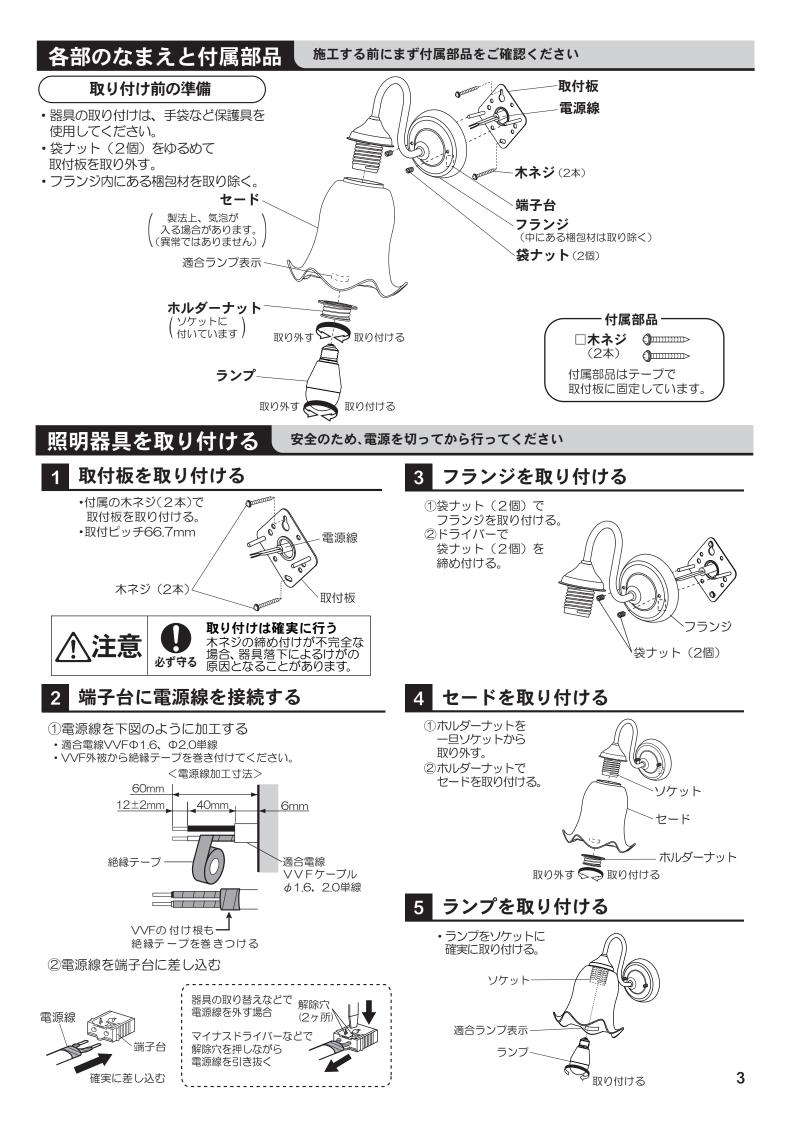

### 施工前のご確認事項

●壁スイッチを設けてください。

- 点灯消灯させたり、ランプ交換やお手入れの際に電源を切ることができます。
- ●ほたるスイッチと接続する場合は1回路につき、スイッチ3個までで、ご使用ください。
- (4個以上のほたるスイッチと接続すると、スイッチを切にしても器具が消灯しないことがあります。)