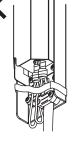

#### 2 電源線・器具口出し線・アース線を接続する

- D種(第3種)接地工事が必要。
- ・口出し線の接続は、電気設備技術基準の省令第7条、 および同解釈第12条にしたがうこと。
- ・口出し線の線種:架橋ポリエチレン絶縁電線 電源線の線径:0.75mm
- 電源線及びアース線はケーブルのシース部を
   電源線押さえでしっかりと固定してください。
- ケーブルの押え量はケーブル外径の1/4程度 としてください。
- ・接続部の絶縁、防水処理(融着テーピング等)を 確実に行う。

テープ等で強く 巻きつける