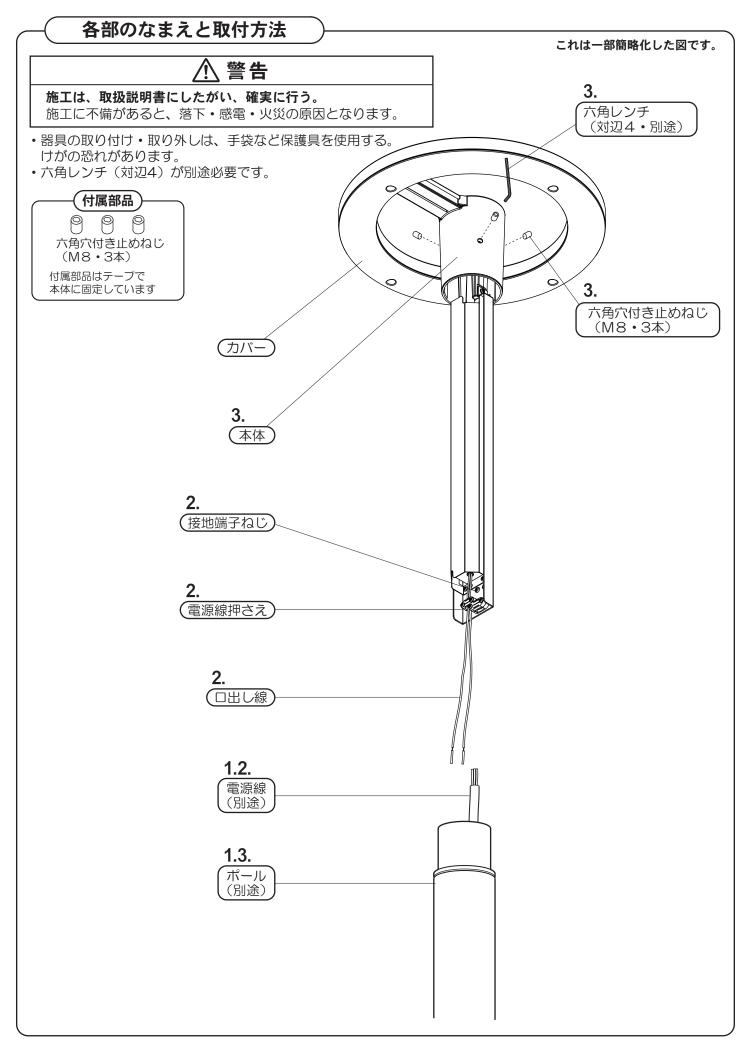

## 各部のなまえと取付方法(続き)

#### 1 ポールに電源線・アース線を通す

電源線は3芯ケーブル(φ2.0 3.5mm以下)をご使用ください。

#### 2 電源線・器具口出し線・アース線を接続する

- D種(第3種)接地工事が必要。
- ・口出し線の接続は、電気設備技術基準の省令第7条、 および同解釈第12条にしたがうこと。
- ・口出し線の線種:架橋ポリエチレン絶縁電線 電源線の線径:0.75mm
- 電源線及びアース線はケーブルのシース部を
   電源線押さえでしっかりと固定してください。
- ケーブルの押え量はケーブル外径の1/4程度 としてください。
- ・接続部の絶縁、防水処理(融着テーピング等)を 確実に行う。

### 3 本体をポールに取り付ける

**線のかみ込みにご注意ください。漏電や感電の原因となります。** ・本体をポールに挿入し、六角穴付止めねじ(M8・3本) を六角レンチ(対辺4)を用いしっかりと締め付け固定 してください。(推奨締め付けトルク 5N・m)

不備がありますと落下の原因となります。

- <ポール内部に溶接ナット等がある場合>

- 本体をポールに挿入の際、ポール内部に溶接ナット等がある場合、
   本体の電源ユニットとポールの溶接ナットは右図のような向きにして、溶接ナット部分をかわして挿入してください。
- 本体を最後まで挿入してから、本体を左右に回転させてお好みの向きへと調整し、六角穴付止めねじ(M8・3本)を六角レンチ(対辺4)を用いしっかりと締め付け固定してください。(推奨締め付けトルク 5N・m)

電源ユニット

溶接ナット

(2箇所)

ポール(別途)

六角穴付き 止めねじ (M8・3本)

ÍQ

00

取扱説明