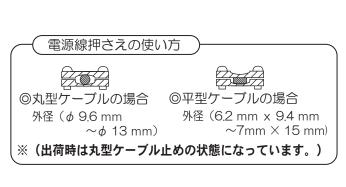

#### 2 電源線・器具口出し線・アース線を接続する

- D種(第3種)接地工事が必要。
- ・口出し線の接続は、電気設備技術基準の省令第7条、 および同解釈第12条にしたがうこと。
- ・口出し線の線種:架橋ポリエチレン絶縁電線 電源線の線径:0.75mm
- 電源線及びアース線はケーブルのシース部を
   電源線押さえでしっかりと固定してください。
- ケーブルの押え量はケーブル外径の1/4程度 としてください。
- ・接続部の絶縁、防水処理(融着テーピング等)を 確実に行う。