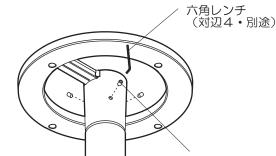

### 3 本体をポールに取り付ける

**線のかみ込みにご注意ください。漏電や感電の原因となります。** ・本体をポールに挿入し、六角穴付止めねじ(M8・3本) を六角レンチ(対辺4)を用いしっかりと締め付け固定 してください。(推奨締め付けトルク 5N・m)

不備がありますと落下の原因となります。

- <ポール内部に溶接ナット等がある場合>

- 本体をポールに挿入の際、ポール内部に溶接ナット等がある場合、
   本体の電源ユニットとポールの溶接ナットは右図のような向きにして、溶接ナット部分をかわして挿入してください。
- 本体を最後まで挿入してから、本体を左右に回転させてお好みの向きへと調整し、六角穴付止めねじ(M8・3本)を六角レンチ(対辺4)を用いしっかりと締め付け固定してください。(推奨締め付けトルク 5N・m)

電源ユニット

溶接ナット

(2箇所)

ポール(別途)

六角穴付き 止めねじ (M8・3本)

ÍQ

00

取扱説明