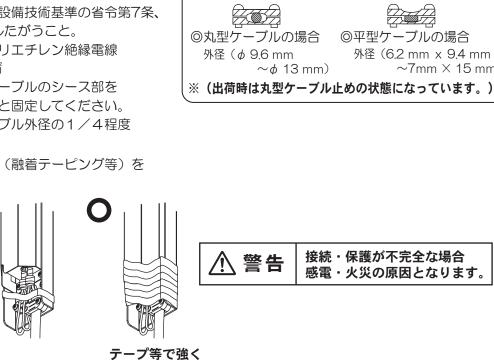

### 2 電源線・器具口出し線・アース線を接続する

- D種(第3種)接地工事が必要。
- ・口出し線の接続は、電気設備技術基準の省合第7条、 および同解釈第12条にしたがうこと。
- ・口出し線の線種:架橋ポリエチレン絶縁電線 電源線の線径:0.75mm
- ・電源線及びアース線はケーブルのシース部を 電源線押さえでしっかりと固定してください。
- ケーブルの押え量はケーブル外径の1/4程度 としてください。
- ・接続部の絶縁、防水処理(融着テーピング等)を 確実に行う。

 $\sim$ 7mm  $\times$  15 mm)

取扱説明