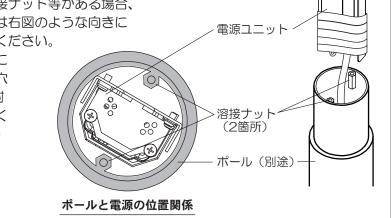

#### 線のかみ込みにご注意ください。漏電や感電の原因となります。

・本体をポールに差し込み、六角穴付き止めねじ(M8・3本) を六角レンチ(対辺4)を用いしっかりと締め付け固定してください。 (推奨締め付けトルク 5N・m) 不備がありますと落下の原因となります。

※照射方向調整時、本体を少し持ち上げて、調整してください。

<ポール内部に溶接ナット等がある場合>・

- 本体をポールに挿入の際、ポール内部に溶接ナット等がある場合、 本体の電源ユニットとポールの溶接ナットは右図のような向きに して、溶接ナット部分をかわして挿入してください。
- 本体を最後まで挿入してから、本体を左右に 回転させてお好みの向きへと調整し、六角穴 付止めねじ(M8・3本)を六角レンチ(対 辺4)を用いしっかりと締め付け固定してく ださい。(推奨締め付けトルク 5N・m)