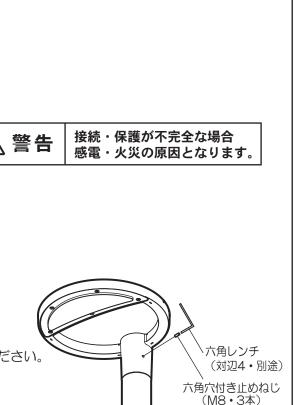

# 3 本体をポールに取り付ける

自己融着テープ

絶縁テープ(別途)

(0)

#### 線のかみ込みにご注意ください。漏電や感電の原因となります。

・本体をポールに差し込み、六角穴付き止めねじ(M8・3本) を六角レンチ(対辺4)を用いしっかりと締め付け固定してください。 (推奨締め付けトルク 5N・m) 不備がありますと落下の原因となります。

※照射方向調整時、本体を少し持ち上げて、調整してください。

<ポール内部に溶接ナット等がある場合>・

- 本体をポールに挿入の際、ポール内部に溶接ナット等がある場合、 本体の電源ユニットとポールの溶接ナットは右図のような向きに して、溶接ナット部分をかわして挿入してください。
- 本体を最後まで挿入してから、本体を左右に 回転させてお好みの向きへと調整し、六角穴 付止めねじ(M8・3本)を六角レンチ(対 辺4)を用いしっかりと締め付け固定してく ださい。(推奨締め付けトルク 5N・m)