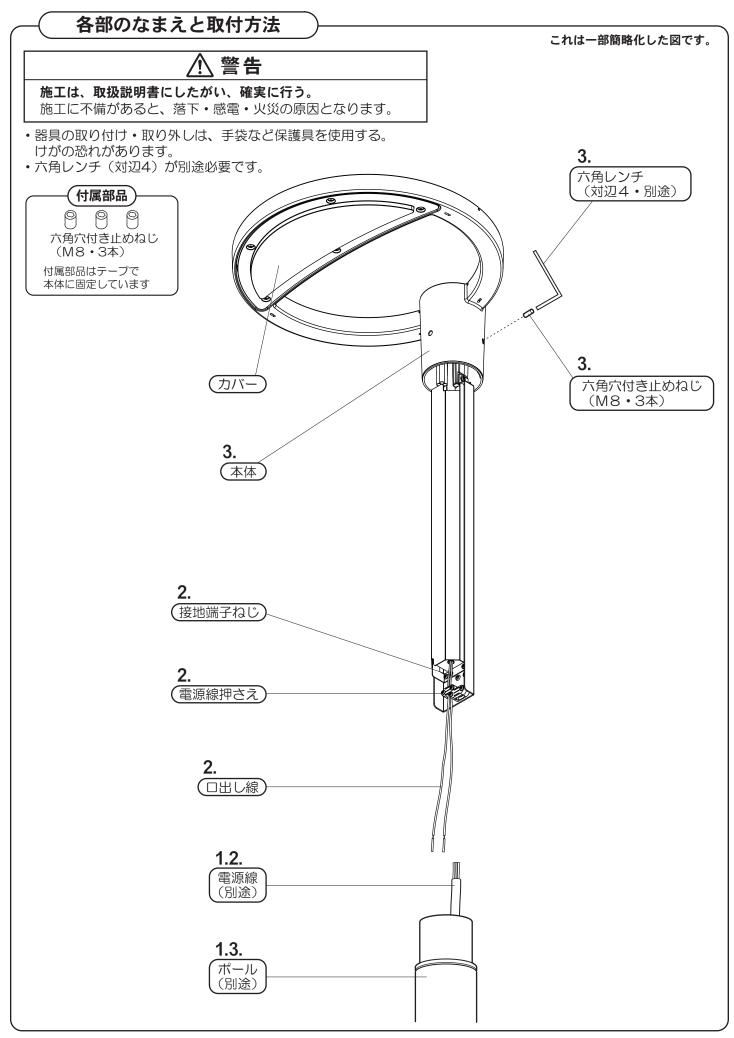

# 各部のなまえと取付方法(続き)

# 3 本体をポールに取り付ける

自己融着テープ

絶縁テープ(別途)

(0)

#### 線のかみ込みにご注意ください。漏電や感電の原因となります。

・本体をポールに差し込み、六角穴付き止めねじ(M8・3本) を六角レンチ(対辺4)を用いしっかりと締め付け固定してください。 (推奨締め付けトルク 5N・m) 不備がありますと落下の原因となります。

※照射方向調整時、本体を少し持ち上げて、調整してください。

<ポール内部に溶接ナット等がある場合>・

- 本体をポールに挿入の際、ポール内部に溶接ナット等がある場合、 本体の電源ユニットとポールの溶接ナットは右図のような向きに して、溶接ナット部分をかわして挿入してください。
- 本体を最後まで挿入してから、本体を左右に 回転させてお好みの向きへと調整し、六角穴 付止めねじ(M8・3本)を六角レンチ(対 辺4)を用いしっかりと締め付け固定してく ださい。(推奨締め付けトルク 5N・m)