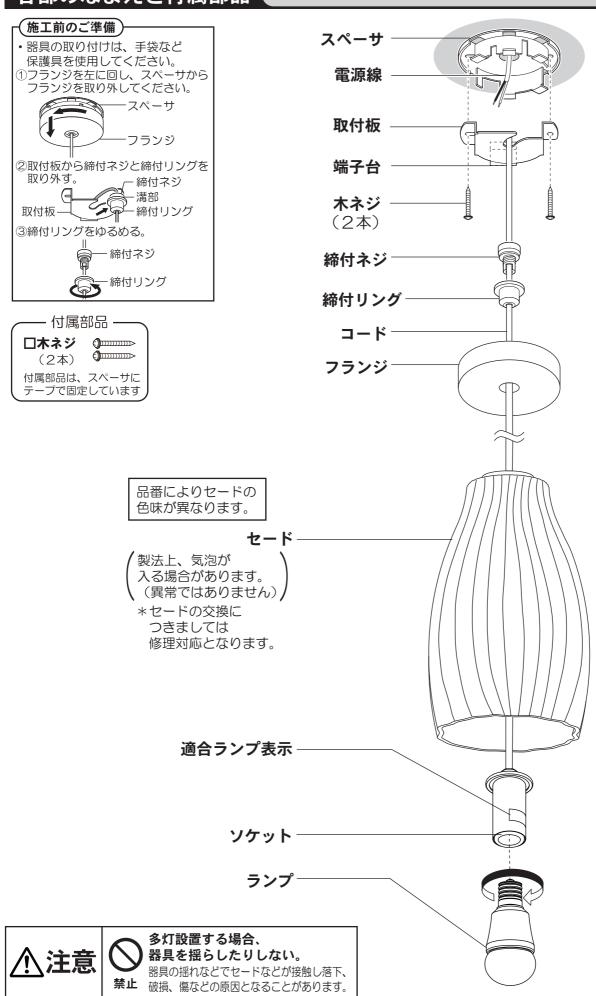

## スペーサに電源線を通す

## 端子台に電源線を接続する

適合電線 VVF ø 1.6、 ø 2.0単線

・電源線差し込み後、取付板の中央にくるように 電源線を曲げてください。

器具の取り替え等で電源線を外す場合は、マイナスドライ バー等を解除穴に差し込みながら電源線を引き抜く。

# 天井面にスペーサと取付板を取り付ける

①スペーサのダルマ穴と取付板の長穴を合わせる。

②付属の木ネジ(2本)で スペーサと取付板を 取り付ける。

### フランジを取り付ける 6

- ①天井面にフランジを押し上げる。
- ②フランジを止まるまで軽く右に回す。 ③コードがフランジの中央に
- くるように締付リングを 動かして調整する。