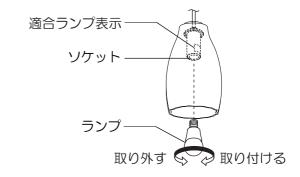

## ランプを取り付ける

- ①ソケットにランプを取り付ける。
- ②ナットが支持台の中心にあることを 確認してください。(中心にない場 合は、ナットを持って、中心へ位置 をスライドさせてください。) ※ナットは緩めないでください。

## ランプの交換方法