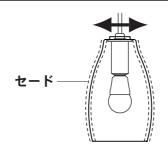

## 傾きの調整方法

### 電源を切って、ランプやその周辺が冷めてから行ってください

●器具が傾く場合、セードをずらして 傾きを調整してください。 水平に取り付く位置にセードを動かす。