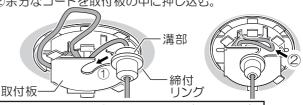

### 締付リングを取付板に取り付ける 5

収納するコード長さによって、 取り付け方法が変わります。

### 0~270mm未満の長さを収納する場合

①締付リング(溝部)を取付板に差し込む。 ②余分なコードを取付板の中に押し込む。