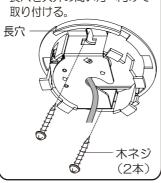

# 天井面にスペーサと取付板を取り付ける

①スペーサのダルマ穴と取付板の長穴を合わせる。

②付属の木ネジ(2本)で スペーサと取付板を 取り付ける。

# 取り付けは確実に行う

木ネジの締め付けが不完全な 場合、器具落下によるけがの 原因となることがあります。