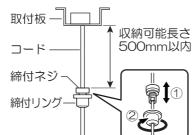

### 締付リングを取付板に取り付ける 5

収納するコード長さによって、 取り付け方法が変わります。

### 0~270mm未満の長さを収納する場合

①締付リング(溝部)を取付板に差し込む。 ②余分なコードを取付板の中に押し込む。

### 270~500mm未満の長さを収納する場合

- (1)コード引き出し口からコードを引き出し、 スペーサに1周巻き付ける。
- ②締付リング(溝部)を取付板に差し込む
- ③コードの巻き終わりを切り欠きに引掛ける。
- ④余分なコードを取付板の中に押し込む。

### 500mm収納する場合

- ①コード引き出し口からコードを引き出し、 スペーサに2周巻き付ける。
- ②締付リング(溝部)を取付板に差し込む。
- ③コードの巻き終わりを切り欠きに引掛ける。
- ④余分なコードを取付板の中に押し込む。