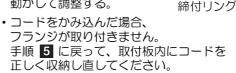

### 270~500mm未満の長さを収納する場合

- (1)コード引き出し口からコードを引き出し、 スペーサに1周巻き付ける。
- ②締付リング(溝部)を取付板に差し込む
- ③コードの巻き終わりを切り欠きに引掛ける。
- ④余分なコードを取付板の中に押し込む。

### 500mm収納する場合

- ①コード引き出し口からコードを引き出し、 スペーサに2周巻き付ける。
- ②締付リング(溝部)を取付板に差し込む。
- ③コードの巻き終わりを切り欠きに引掛ける。
- ④余分なコードを取付板の中に押し込む。