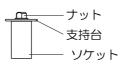

## ランプを取り付ける

- ①ソケットにランプを取り付ける。
- ②ナットが支持台の中心にあることを 確認してください。(中心にない場 合は、ナットを持って、中心へ位置 をスライドさせてください。) ※ナットは緩めないでください。