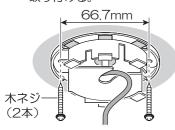

# 天井面にスペーサと取付板を取り付ける

①スペーサのダルマ穴と取付板の長穴を合わせる。

②付属の木ネジ(2本)で スペーサと取付板を 取り付ける。

# 取り付けは確実に行う

木ネジの締め付けが不完全な 場合、器具落下によるけがの 原因となることがあります。