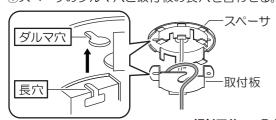

## スペーサに電源線を通す

# 天井面にスペーサと取付板を取り付ける

①スペーサのダルマ穴と取付板の長穴を合わせる。

②付属の木ネジ(2本)で スペーサと取付板を 取り付ける。