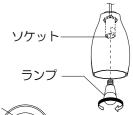

# 取扱説明書

保管用

施工説明付き

住宅用照明器具(ペンダント)

| 品 番          | セード            |
|--------------|----------------|
| LGB15480K LG | B15481K フロスト   |
| LGB15482K LG | B15483K タンフロスト |