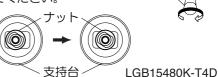

## ランプを取り付ける

- ①ソケットにランプを取り付ける。
- ②ナットが支持台の中心にあることを 確認してください。(中心にない場 合は、ナットを持って、中心へ位置 をスライドさせてください。) ※ナットは緩めないでください。