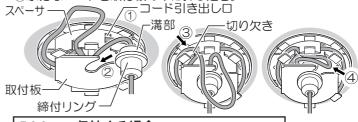

### 締付リングを取付板に取り付ける 5

収納するコード長さによって、 取り付け方法が変わります。

### 0~270mm未満の長さを収納する場合

①締付リング(溝部)を取付板に差し込む。 ②余分なコードを取付板の中に押し込む。

### 270~500mm未満の長さを収納する場合

- (1)コード引き出し口からコードを引き出し、 スペーサに1周巻き付ける。
- ②締付リング(溝部)を取付板に差し込む
- ③コードの巻き終わりを切り欠きに引掛ける。
- ④余分なコードを取付板の中に押し込む。

### 500mm収納する場合

- ①コード引き出し口からコードを引き出し、 スペーサに2周巻き付ける。
- ②締付リング(溝部)を取付板に差し込む。
- ③コードの巻き終わりを切り欠きに引掛ける。
- ④余分なコードを取付板の中に押し込む。