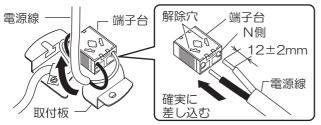

### ■その他

●電源線は端子台の差し込み穴の奥まで 確実に差し込む

差し込みが不完全な場合、 火災、感電のおそれがあります。

## 端子台に電源線を接続する

適合電線 VVF ø 1.6、 ø 2.0単線

・電源線差し込み後、取付板の中央にくるように 電源線を曲げてください。

器具の取り替え等で電源線を外す場合は、マイナスドライ バー等を解除穴に差し込みながら電源線を引き抜く。