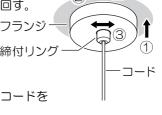

### フランジを取り付ける 6

- ①天井面にフランジを押し上げる。
- ②フランジを止まるまで軽く右に回す。 ③コードがフランジの中央に
- くるように締付リングを 動かして調整する。