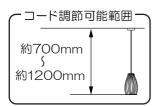

### 収納したいコードの長さを決める

- (1)フランジ内に収納したいコードの長さを決め、その位置に 締付ネジを移動させる。
- ②締付リングで、 締付ネジを固定する。

### 締付リングを取付板に取り付ける 5

収納するコード長さによって、 取り付け方法が変わります。

### 0~270mm未満の長さを収納する場合

①締付リング(溝部)を取付板に差し込む。 ②余分なコードを取付板の中に押し込む。

### 270~500mm未満の長さを収納する場合

- (1)コード引き出し口からコードを引き出し、 スペーサに1周巻き付ける。
- ②締付リング(溝部)を取付板に差し込む
- ③コードの巻き終わりを切り欠きに引掛ける。
- ④余分なコードを取付板の中に押し込む。

### 500mm収納する場合

- ①コード引き出し口からコードを引き出し、 スペーサに2周巻き付ける。
- ②締付リング(溝部)を取付板に差し込む。
- ③コードの巻き終わりを切り欠きに引掛ける。
- ④余分なコードを取付板の中に押し込む。