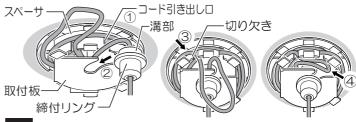

### 締付リングを取付板に取り付ける 5

収納するコード長さによって、 取り付け方法が変わります。

### 0~270mm未満の長さを収納する場合

①締付リング(溝部)を取付板に差し込む。 ②余分なコードを取付板の中に押し込む。

### 270~500mm未満の長さを収納する場合

- (1)コード引き出し口からコードを引き出し、 スペーサに1周巻き付ける。
- ②締付リング(溝部)を取付板に差し込む
- ③コードの巻き終わりを切り欠きに引掛ける。
- ④余分なコードを取付板の中に押し込む。

### 500mm収納する場合

- ①コード引き出し口からコードを引き出し、 スペーサに2周巻き付ける。
- ②締付リング(溝部)を取付板に差し込む。
- ③コードの巻き終わりを切り欠きに引掛ける。
- ④余分なコードを取付板の中に押し込む。