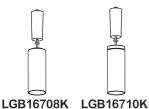

# 取扱説明書

住宅用照明器具(ペンダント)

保管用

施工説明付き

保証書別添付

品番 LGB16708K

LGB16710K

(ホワイト仕上)

#### 修理を依頼されるときは…

まず電源を切って、お買い上げ日と以下の内容をご連絡ください。

●製

名

住宅用照明器具

●品

番

□ LGB16708K □ LGB16710K

▼ 器具のラベルをご参照していただき、品番にチェックをしてください。

●故障の状況

できるだけ具体的に