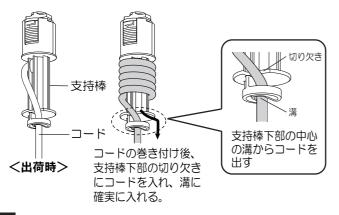

## 3 コードの長さを調整する

- ●コードの長さは、コードを巻きつける回数により調整できます。 複数灯並べて、ご使用になる場合は必ず長さ調整し、 器具の高さをあわせる。
- ◎コード長さの調節範囲は約500mmです。 (支持棒にコード1巻で約90mmです。)

# 注意

コードの巻きつけは支持棒に 沿ってきつく巻きつけていること

必ず守る 巻きつけが不十分な場合は、フランジが 配線ダクトまで上がらないおそれがあります。