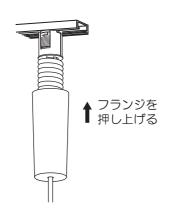

# 4 フランジを配線ダクトまで押し上げる

## 3 コードの長さを調整する

- ●コードの長さは、コードを巻きつける回数により調整できます。 複数灯並べて、ご使用になる場合は必ず長さ調整し、 器具の高さをあわせる。
- ◎コード長さの調節範囲は約500mmです。 (支持棒にコード1巻で約90mmです。)

# 注意

コードの巻きつけは支持棒に 沿ってきつく巻きつけていること

必ず守る 巻きつけが不十分な場合は、フランジが 配線ダクトまで上がらないおそれがあります。