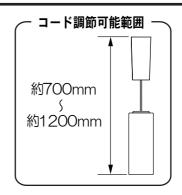

## 3 コードの長さを調整する

- ●コードの長さは、コードを巻きつける回数により調整できます。 複数灯並べて、ご使用になる場合は必ず長さ調整し、 器具の高さをあわせる。
- ◎コード長さの調節範囲は約500mmです。 (支持棒にコード1巻で約90mmです。)