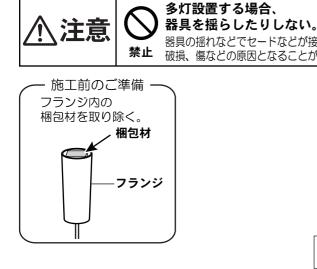

### ●温度の高くなるものを器具の真下に 置かない

火災の原因となることがあります。

◎器具の真下にストーブなどを置かないでください。

●壁の近くに取り付けない 器具の揺れなどでセードなどが壁に接触し落下、 破損、傷などの原因となることがあります。

●多灯設置する場合、器具を揺らしたりしない 器具の揺れなどでセードなどが接触し落下、 破損、傷などの原因となることがあります。

●LEDを直視しない 目の痛みの原因となることがあります。

# 施工前のご確認事項

- ●壁スイッチを設けてください。点灯消灯させたり、ランプ交換やお手入れの際に電源を切ることができます。
- **●ほたるスイッチと接続する場合は1回路につき、スイッチ3個までで、ご使用ください。** (4個以上のほたるスイッチと接続すると、スイッチを切にしても器具が消灯しないことがあります。)