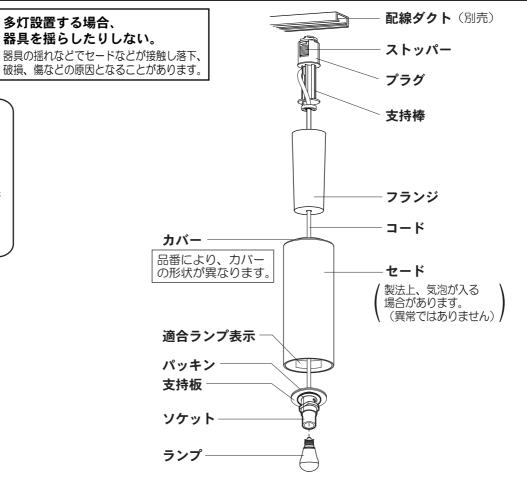

# 各部のなま*え*

2

## ランプの交換方法

①セードを持ち上げる。

②ランプを交換する。

③支持板とパッキンを ソケットにはめ、セードを 元の位置に静かに下げる。

適合ランプ表示 セード 3 支持板・パッキン ソケット ランプー (2) ⊋取り付ける 取り外する

(1)