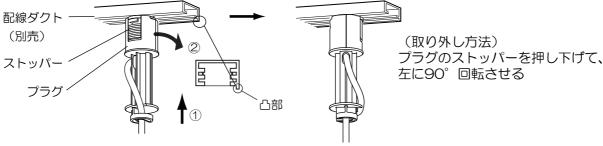

# 2 プラグを取り付ける

- ①プラグのストッパーを配線ダクトの凸部の逆側に合わせる。
- ②プラグを押しながら、右に90°回転させる。

( 確認 ) 取り付け後、ストッパーを下げずに回し、外れないことを確認してください。