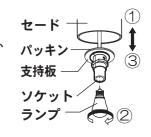

# 5 ランプを取り付ける

- ①セードをまっすぐ上に持ち上げる。
- ②ランプを取り付ける。
- ③支持板とパッキンをソケットにはめ、 セードを静かに下げて支持板の上に のせる。

セードの取り扱いには注意する ガラス製の為、急に手をはなすと 器具破損の原因となります。

電源を切って、ランプやその周辺が冷めてから行ってください

●器具が傾く場合、セードをずらして傾きを 調整してください。

水平に取り付く位置にセードを動かす。

## ランプの交換方法

①セードを持ち上げる。

②ランプを交換する。

③支持板とパッキンを ソケットにはめ、セードを 元の位置に静かに下げる。

適合ランプ表示 セード 3 支持板・パッキン ソケット ランプー (2) ⊋取り付ける 取り外する

(1)