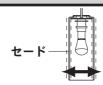

# 注意

●照明器具には寿命があります。 設置して10年経つと、外観に異常が なくても内部の劣化は進行しています。 点検・交換してください。

点検せずに長期間使い続けるとまれに 火災、感電、落下などに至る場合があります。

◎1年に1回は「安全チェックシート」 (保証書内在中) に基づき自主点検してください。

●付属の梱包材は取り除いて使用する そのまま使用すると、火災の原因となることが あります。

●セード(ガラス)の取り扱いには注意する ランプ交換やお手入れをする際、セードを持ち上げ 急に手をはなすと器具破損の原因となります。

# 5 ランプを取り付ける

- ①セードをまっすぐ上に持ち上げる。
- ②ランプを取り付ける。
- ③支持板とパッキンをソケットにはめ、 セードを静かに下げて支持板の上に のせる。

セードの取り扱いには注意する ガラス製の為、急に手をはなすと 器具破損の原因となります。

電源を切って、ランプやその周辺が冷めてから行ってください

●器具が傾く場合、セードをずらして傾きを 調整してください。

水平に取り付く位置にセードを動かす。