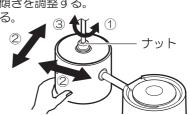

●壁スイッチを設けることをおすすめします。 壁スイッチを設けると使用しない時やお手入れの際に電源を切ることができます。
- ●ほたるスイッチと接続する場合は器具1台につき、スイッチ3個までで、ご使用ください。 (4個以上のほたるスイッチと接続すると、スイッチを切にしても器具が消灯しないことがあります。)

# 各部のなまえと付属部品

施工する前にまず付属部品をご確認ください



## 1 天井についている配線器具を確認する

下記以外の配線器具の場合、配線器具が設置されていない場合、取り付けできません。

◎販売店、工事店に配線器具の取り替え、取り付けをご依頼ください。

※工事には資格が必要です。

#### 天井に下図のような配線器具が付いている場合、取り付けできます。

## 2の作業へ進んでください。







フル引掛 ローゼット WG6005



角型引掛 シーリング WG1000



丸型引掛 シーリング WG4000 WG4420 WG4425 WG1500



引掛埋込 ローゼット WG6000 WG6420 WG6130



引掛埋込 ローゼット (ハンガーなし) WG6001WK

# 2 引掛シーリングキャップを接続する

配線器具に引掛シーリングキャップが 止まるまで右に回す。

確認

取り付け後、ボタンを押さずに左に回し 外れないことを確認してください。



# 3 フランジを押し上げる

天井面または配線器具に接するまで押し上げる。



# 4 ランプを取り付ける

ランプをソケットに確実に取り付ける。



# 5 コードの長さを調整する

全高は、750~1150mmまで調整可能です。





# 6 器具の傾きを調整する

①ナットを少しゆるめる。

②ナットをずらし、傾きを調整する。

③ナットを締め付ける。



# お手入れ・ランプ交換

電源を切って、ランプやその周辺が冷めてから行ってください

- ●明るく安全に使用していただくため、 定期的(6カ月に1度程度)に清掃してください。
- ●汚れがひどい場合は、石けん水に浸した布をよく絞ってふき取り、 乾いたやわらかい布で仕上げてください。

(確認) シンナー、ベンジンなどの 揮発性のものでふいたり、 殺虫剤をかけたりしないでください。 変色・破損の原因になります。

●ランプの明るさが低下するとランプの寿命です。ランプを交換してください。

- ●パナソニック製ランプをお求めください。 種類が同じで光色の異なるランプも使用できます。
- ●ランプの種類は器具に表示しています。白熱灯、電球形蛍光灯は使用できません。



# ご使用上に関するお知らせ

#### 故障や異常ではありません

#### 【器具自体の留意点】

- ●点灯中や消灯直後、プラスチック伸縮によるきしみ音が 照明器具から発生することがあります。
- ●LEDにはバラツキがあるため、同一品番でも 商品ごとに発光色、明るさが異なる場合があります。

#### 【周囲の影響】

- ●器具の近くでは、ラジオやテレビなどの音響、映像機器に 雑音が入ることがあります。
- ●器具のきわめて近くでは、リモコン機器(エアコンなど)の リモコンが動作しにくくなることがあります。

### **仕様** 付属ランプの品名は、ランプに表示しています。ご確認ください。

| 使用電圧   | 周波数       | 消費電力  | 入力電流  | 付属ランプ                   |
|--------|-----------|-------|-------|-------------------------|
| AC100V | 50/60Hz共用 | 1