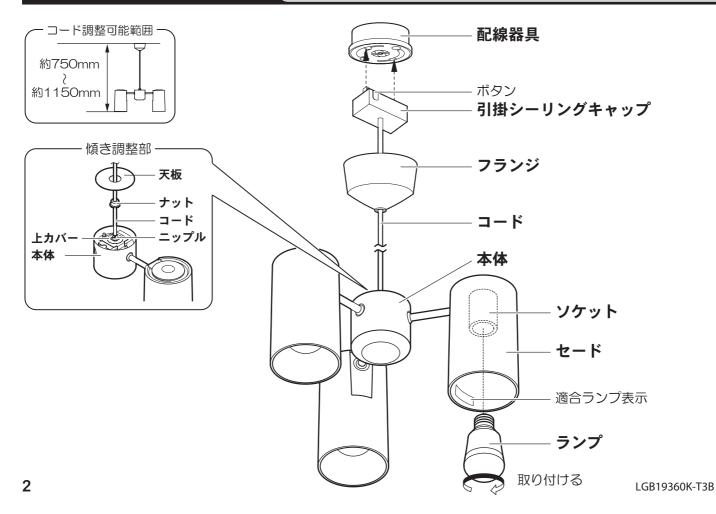

# 各部のなまえと付属部品

施工する前にまず付属部品をご確認ください

# 2 引掛シーリングキャップを接続する

配線器具に引掛シーリングキャップが 止まるまで右に回す。

確認

取り付け後、ボタンを押さずに左に回し 外れないことを確認してください。

# 3 フランジを押し上げる

天井面または配線器具に接するまで押し上げる。

# 4 ランプを取り付ける

ランプをソケットに確実に取り付ける。

# 5 コードの長さを調整する

全高は、750~1150mmまで調整可能です。

# 6 器具の傾きを調整する

①ナットを少しゆるめる。

②ナットをずらし、傾きを調整する。

③ナットを締め付ける。