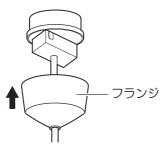

れなどでセードなどが壁に接触し落下、 破損、傷などの原因となることがあります。



●点灯中や消灯直後はランプやその周辺に さわらない

やけどの原因となることがあります。

◎お手入れやランプ交換は電源を切り、ランプ やその周辺が冷めてから行ってください。

# 施工前のご確認事項

- ●壁スイッチを設けることをおすすめします。 壁スイッチを設けると使用しない時やお手入れの際に電源を切ることができます。
- ●ほたるスイッチと接続する場合は器具1台につき、スイッチ3個までで、ご使用ください。 (4個以上のほたるスイッチと接続すると、スイッチを切にしても器具が消灯しないことがあります。)

# 各部のなまえと付属部品

施工する前にまず付属部品をご確認ください



## 1 天井についている配線器具を確認する

下記以外の配線器具の場合、配線器具が設置されていない場合、取り付けできません。

◎販売店、工事店に配線器具の取り替え、取り付けをご依頼ください。

※工事には資格が必要です。

#### 天井に下図のような配線器具が付いている場合、取り付けできます。

## 2の作業へ進んでください。







フル引掛 ローゼット WG6005



角型引掛 シーリング WG1000



丸型引掛 シーリング WG4000 WG4420 WG4425 WG1500



引掛埋込 ローゼット WG6000 WG6420 WG6130



引掛埋込 ローゼット (ハンガーなし) WG6001WK

# 2 引掛シーリングキャップを接続する

配線器具に引掛シーリングキャップが 止まるまで右に回す。

確認

取り付け後、ボタンを押さずに左に回し 外れないことを確認してください。



# 3 フランジを押し上げる

天井面または配線器具に接するまで押し上げる。



# 4 ランプを取り付ける

ランプをソケットに確実に取り付ける。



# 5 コードの長さを調整する

全高は、750~1150mmまで調整可能です。





# 6 器具の傾きを調整する

①ナットを少しゆるめる。

②ナットをずらし、傾きを調整する。

③ナットを締め付ける。



# お手入れ・ランプ交換

電源を切って、ランプやその周辺が冷めてから行ってください

- ●明るく安全に使用していただくため、 定期的(6カ月に1度程度)に清掃してください。
- ●汚れがひどい場合は、石けん水に浸した布をよく絞ってふき取り、 乾いたやわらかい布で仕上げてください。

(確認) シンナー、ベンジンなどの 揮発性のものでふいたり、 殺虫剤をかけたりしないでください。 変色・破損の原因になります。

●ランプの明るさが低下するとランプの寿命です。ランプを交換してください。

- ●パナソニック製ランプをお求めください。 種類が同じで光色の異なるランプも使用できます。
- ●ランプの種類は器具に表示しています。白熱灯、電球形蛍光灯は使用できません。



# ご使用上に関するお知らせ

#### 故障や異常ではありません

#### 【器具自体の留意点】

- ●点灯中や消灯直後、プラスチック伸縮によるきしみ音が 照明器具から発生することがあります。
- ●LEDにはバラツキがあるため、同一品番でも 商品ごとに発光色、明るさが異なる場合があります。

#### 【周囲の影響】

- ●器具の近くでは、ラジオやテレビなどの音響、映像機器に 雑音が入ることがあります。
- ●器具のきわめて近くでは、リモコン機器(エアコンなど)の リモコンが動作しにくくなることがあります。

### **仕様** 付属ランプの品名は、ランプに表示しています。ご確認ください。

| 使用電圧