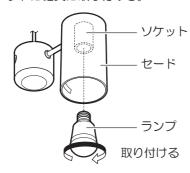

す。



●点灯中や消灯直後はランプやその周辺に さわらない

やけどの原因となることがあります。

◎お手入れやランプ交換は電源を切り、ランプ やその周辺が冷めてから行ってください。

# 施工前のご確認事項

- ●壁スイッチを設けることをおすすめします。 壁スイッチを設けると使用しない時やお手入れの際に電源を切ることができます。
- ●ほたるスイッチと接続する場合は器具1台につき、スイッチ3個までで、ご使用ください。 (4個以上のほたるスイッチと接続すると、スイッチを切にしても器具が消灯しないことがあります。)

# 各部のなまえと付属部品

施工する前にまず付属部品をご確認ください



## 1 天井についている配線器具を確認する

下記以外の配線器具の場合、配線器具が設置されていない場合、取り付けできません。

◎販売店、工事店に配線器具の取り替え、取り付けをご依頼ください。

※工事には資格が必要です。

#### 天井に下図のような配線器具が付いている場合、取り付けできます。

## 2の作業へ進んでください。







フル引掛 ローゼット WG6005



角型引掛 シーリング WG1000



丸型引掛 シーリング WG4000 WG4420 WG4425 WG1500



引掛埋込 ローゼット WG6000 WG6420 WG6130



引掛埋込 ローゼット (ハンガーなし) WG6001WK

# 2 引掛シーリングキャップを接続する

配線器具に引掛シーリングキャップが 止まるまで右に回す。

確認

取り付け後、ボタンを押さずに左に回し 外れないことを確認してください。



# 3 フランジを押し上げる

天井面または配線器具に接するまで押し上げる。



# 4 ランプを取り付ける

ランプをソケットに確実に取り付ける。



# 5 コードの長さを調整する

全高は、750~1150mmまで調整可能です。





# 6 器具の傾きを調整する

①ナットを少しゆるめる。

②ナットをずらし、傾きを調整する。

③ナットを締め付ける。



# お手入れ・ランプ交換

電源を切って、ランプやその周辺が冷めてから行ってください

- ●明るく安全に使用していただくため、 定期的(6カ月に1度程度)に清掃してください。
- ●汚れがひどい場合は、石けん水に浸した布をよく絞ってふき取り、 乾いたやわらかい布で仕上げてください。

(確認) シンナー、ベンジンなどの 揮発性のものでふいたり、 殺虫剤をかけたりしないでください。 変色・破損の原因になります。

●ランプの明るさが低下するとランプの寿命です。ランプを交換してください。

- ●パナソニック製ランプをお求めください。 種類が同じで光色の異なるランプも使用できます。
- ●ランプの種類は器具に表示しています。白熱灯、電球形蛍光灯は使用できません。



# ご使用上に関するお知らせ

#### 故障や異常ではありません

#### 【器具自体の留意点】

- ●点灯中や消灯直後、プラスチック伸縮によるきしみ音が 照明器具から発生することがあります。
- ●LEDにはバラツキがあるため、同一品番でも 商品ごとに発光色、明るさが異なる場合があります。

#### 【周囲の影響】

- ●器具の近くでは、ラジオやテレビなどの音響、映像機器に 雑音が入ることがあります。
- ●器具のきわめて近くでは、リモコン機器(エアコンなど)の リモコンが動作しにくくなることがあります。

### **仕様** 付属ランプの品名は、ランプに表示しています。ご確認ください。

| 使用電圧   | 周波数       | 消費電力  | 入力電流  | 付属ランプ