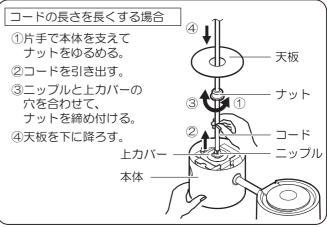

ります。

◎お手入れやランプ交換は電源を切り、ランプ やその周辺が冷めてから行ってください。

# 施工前のご確認事項

- ●壁スイッチを設けることをおすすめします。 壁スイッチを設けると使用しない時やお手入れの際に電源を切ることができます。
- ●ほたるスイッチと接続する場合は器具1台につき、スイッチ3個までで、ご使用ください。 (4個以上のほたるスイッチと接続すると、スイッチを切にしても器具が消灯しないことがあります。)

# 各部のなまえと付属部品

施工する前にまず付属部品をご確認ください



## 1 天井についている配線器具を確認する

下記以外の配線器具の場合、配線器具が設置されていない場合、取り付けできません。

◎販売店、工事店に配線器具の取り替え、取り付けをご依頼ください。

※工事には資格が必要です。

#### 天井に下図のような配線器具が付いている場合、取り付けできます。

## 2の作業へ進んでください。







フル引掛 ローゼット WG6005



角型引掛 シーリング WG1000



丸型引掛 シーリング WG4000 WG4420 WG4425 WG1500



引掛埋込 ローゼット WG6000 WG6420 WG6130



引掛埋込 ローゼット (ハンガーなし) WG6001WK

# 2 引掛シーリングキャップを接続する

配線器具に引掛シーリングキャップが 止まるまで右に回す。

確認

取り付け後、ボタンを押さずに左に回し 外れないことを確認してください。



# 3 フランジを押し上げる

天井面または配線器具に接するまで押し上げる。



# 4 ランプを取り付ける

ランプをソケットに確実に取り付ける。



# 5 コードの長さを調整する

全高は、750~1150mmまで調整可能です。





# 6 器具の傾きを調整する

①ナットを少しゆるめる。

②ナットをずらし、傾きを調整する。

③ナットを締め付ける。



# お手入れ・ランプ交換

電源を切って、ランプやその周辺が冷めてから行ってください

- ●明るく安全に使用していただくため、 定期的(6カ月に1度程度)に清掃してください。
- ●汚れがひどい場合は、石けん水に浸した布をよく絞ってふき取り、 乾いたやわらかい布で仕上げてください。

(確認) シンナー、ベンジンなどの 揮発性のものでふいたり、 殺虫剤をかけたりしないでください。 変色・破損の原因になります。

●ランプの明るさが低下するとランプの寿命です。ランプを交換してください。

- ●パナソニック製ランプをお求めください。 種類が同じで光色の異なるランプも使用できます。
- ●ランプの種類は器具に表示しています。白熱灯、電球形蛍光灯は使用できません。



# ご使用上に関するお知らせ

#### 故障や異常ではありません

#### 【器具自体の留意点】

- ●点灯中や消灯直後、プラスチック伸縮によるきしみ音が 照明器具から発生することがあります。
- ●LEDにはバラツキがあるため、同一品番でも 商品ごとに発光色、明るさが異なる場合があります。

#### 【周囲の影響】

- ●器具の近くでは、ラジオやテレビなどの音響、映像機器に 雑音が入ることがあります。
- ●器具のきわめて近くでは、リモコン機器(エアコンなど)の リモコンが動作しにくくなることがあります。

### **仕様** 付属ランプの品名は、ランプに表示しています。ご確認ください。

| 使用電圧   | 周波数       | 消費電力  | 入力電流  | 付属ランプ                   |
|--------|-----------|---