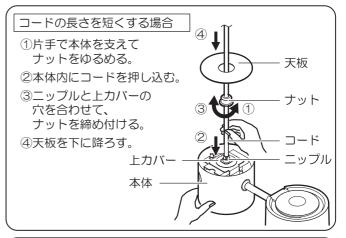

があります。

◎お手入れやランプ交換は電源を切り、ランプ やその周辺が冷めてから行ってください。

# 施工前のご確認事項

- ●壁スイッチを設けることをおすすめします。 壁スイッチを設けると使用しない時やお手入れの際に電源を切ることができます。
- ●ほたるスイッチと接続する場合は器具1台につき、スイッチ3個までで、ご使用ください。 (4個以上のほたるスイッチと接続すると、スイッチを切にしても器具が消灯しないことがあります。)

# 各部のなまえと付属部品

施工する前にまず付属部品をご確認ください



## 1 天井についている配線器具を確認する

下記以外の配線器具の場合、配線器具が設置されていない場合、取り付けできません。

◎販売店、工事店に配線器具の取り替え、取り付けをご依頼ください。

※工事には資格が必要です。

#### 天井に下図のような配線器具が付いている場合、取り付けできます。

## 2の作業へ進んでください。







フル引掛 ローゼット WG6005



角型引掛 シーリング WG1000



丸型引掛 シーリング WG4000 WG4420 WG4425 WG1500



引掛埋込 ローゼット WG6000 WG6420 WG6130



引掛埋込 ローゼット (ハンガーなし) WG6001WK

# 2 引掛シーリングキャップを接続する

配線器具に引掛シーリングキャップが 止まるまで右に回す。

確認

取り付け後、ボタンを押さずに左に回し 外れないことを確認してください。



# 3 フランジを押し上げる

天井面または配線器具に接するまで押し上げる。



# 4 ランプを取り付ける

ランプをソケットに確実に取り付ける。



# 5 コードの長さを調整する

全高は、750~1150mmまで調整可能です。





# 6 器具の傾きを調整する

①ナットを少しゆるめる。

②ナットをずらし、傾きを調整する。

③ナットを締め付ける。



# お手入れ・ランプ交換

電源を切って、ランプやその周辺が冷めてから行ってください

- ●明るく安全に使用していただくため、 定期的(6カ月に1度程度)に清掃してください。
- ●汚れがひどい場合は、石けん水に浸した布をよく絞ってふき取り、 乾いたやわらかい布で仕上げてください。

(確認) シンナー、ベンジンなどの 揮発性のものでふいたり、 殺虫剤をかけたりしないでください。 変色・破損の原因になります。

●ランプの明るさが低下するとランプの寿命です。ランプを交換してください。

- ●パナソニック製ランプをお求めください。 種類が同じで光色の異なるランプも使用できます。
- ●ランプの種類は器具に表示しています。白熱灯、電球形蛍光灯は使用できません。



# ご使用上に関するお知らせ

#### 故障や異常ではありません

#### 【器具自体の留意点】

- ●点灯中や消灯直後、プラスチック伸縮によるきしみ音が 照明器具から発生することがあります。
- ●LEDにはバラツキがあるため、同一品番でも 商品ごとに発光色、明るさが異なる場合があります。

#### 【周囲の影響】

- ●器具の近くでは、ラジオやテレビなどの音響、映像機器に 雑音が入ることがあります。
- ●器具のきわめて近くでは、リモコン機器(エアコンなど)の リモコンが動作しにくくなることがあります。

### **仕様** 付属ランプの品名は、ランプに表示しています。ご確認ください。

| 使用電圧   | 周波数       | 消費電力  | 入力電流  | 付属ランプ                   |
|--------|-----------|-