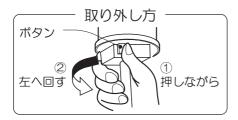

# 2 引掛シーリングキャップを接続する

配線器具に引掛シーリングキャップが 止まるまで右に回す。

確認

取り付け後、ボタンを押さずに左に回し 外れないことを確認してください。