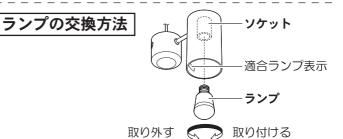

# 4 ランプを取り付ける

ランプをソケットに確実に取り付ける。

●ランプの明るさが低下するとランプの寿命です。ランプを交換してください。

- ●パナソニック製ランプをお求めください。 種類が同じで光色の異なるランプも使用できます。
- ●ランプの種類は器具に表示しています。白熱灯、電球形蛍光灯は使用できません。