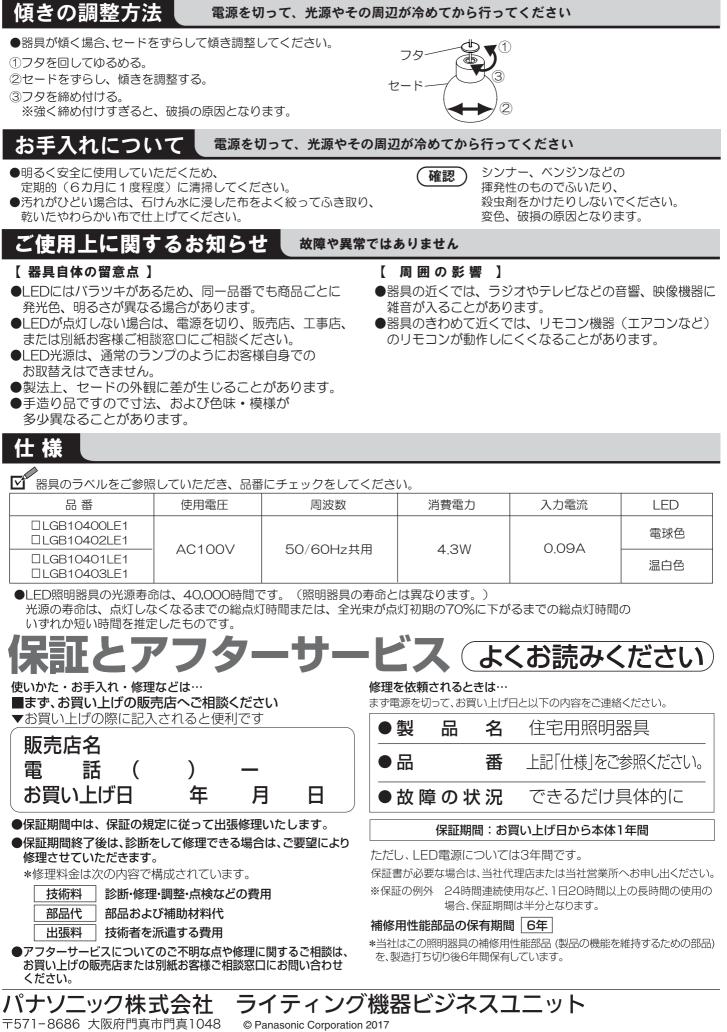

## Panasonic

取扱説明書

住宅用照明器具(ペンダント)

保管用 施工説明付き



| 品番                      | セード     |
|-------------------------|---------|
| LGB10400LE1 LGB10401LE1 | 十草模様    |
| LGB10402LE1 LGB10403LE1 | つなぎ格子模様 |

お客様へ 取扱説明書をよくお読みのうえ、正しく安全にお使いください。 ご使用前に「安全上のご注意」(1~2ページ)を必ずお読みください。 この取扱説明書は大切に保管してください。 施工には電気工事士の資格が必要です。必ず、販売店、工事店に依頼してください。



工事店様へ

」施工の前によくお読みのうえ、正しく施工してください。 この説明書は必ずお客様にお渡しください。



●壁スイッチを設けることをおすすめします。壁スイッチを設けると使用しない時やお手入れの際に電源を切ることができます。
●ほたるスイッチと接続する場合は器具1台につき、スイッチ3個までで、ご使用ください。
(4個以上のほたるスイッチと接続すると、スイッチを切にしても器具が消灯しないことがあります。)







T571-8080 入阪府门具币门 LGB10400-T3A

N0417-00