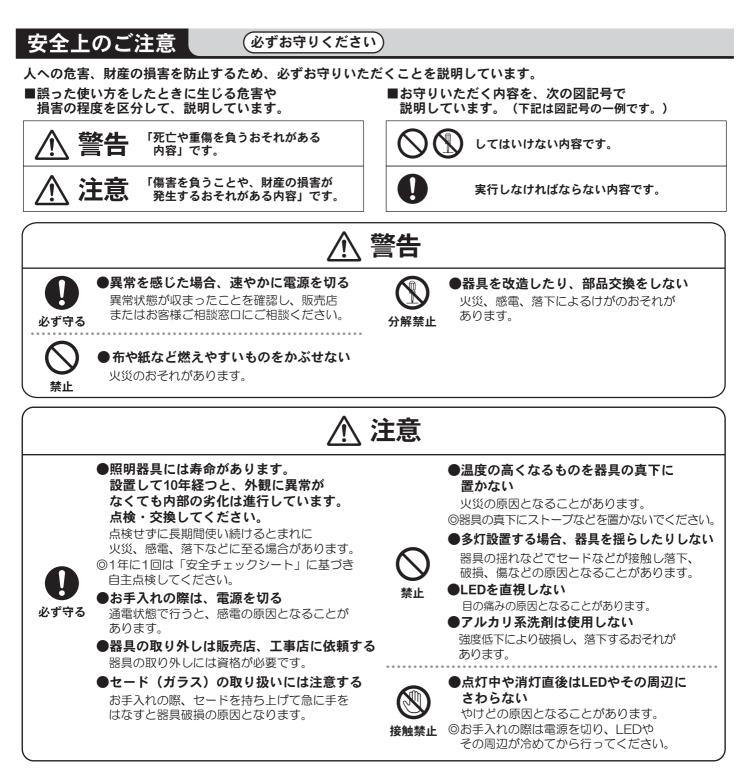

工事店様へ

」施工の前によくお読みのうえ、正しく施工してください。 この説明書は必ずお客様にお渡しください。

●壁スイッチを設けることをおすすめします。壁スイッチを設けると使用しない時やお手入れの際に電源を切ることができます。
●ほたるスイッチと接続する場合は器具1台につき、スイッチ3個までで、ご使用ください。
(4個以上のほたるスイッチと接続すると、スイッチを切にしても器具が消灯しないことがあります。)