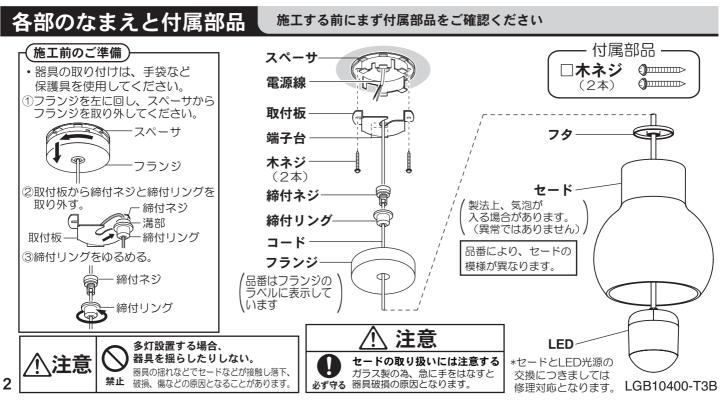

## Panasonic

取扱説明書

住宅用照明器具(ペンダント)

保管用 施工説明付き



| 品番                      | セード     |
|-------------------------|---------|
| LGB10400LE1 LGB10401LE1 | 十草模様    |
| LGB10402LE1 LGB10403LE1 | つなぎ格子模様 |

お客様へ 取扱説明書をよくお読みのうえ、正しく安全にお使いください。 ご使用前に「安全上のご注意」(1~2ページ)を必ずお読みください。 この取扱説明書は大切に保管してください。 施工には電気工事士の資格が必要です。必ず、販売店、工事店に依頼してください。



工事店様へ

」施工の前によくお読みのうえ、正しく施工してください。 この説明書は必ずお客様にお渡しください。



●壁スイッチを設けることをおすすめします。壁スイッチを設けると使用しない時やお手入れの際に電源を切ることができます。
●ほたるスイッチと接続する場合は器具1台につき、スイッチ3個までで、ご使用ください。
(4個以上のほたるスイッチと接続すると、スイッチを切にしても器具が消灯しないことがあります。)







T571-8080 入阪府门具币门 LGB10400-T3A

N0417-00