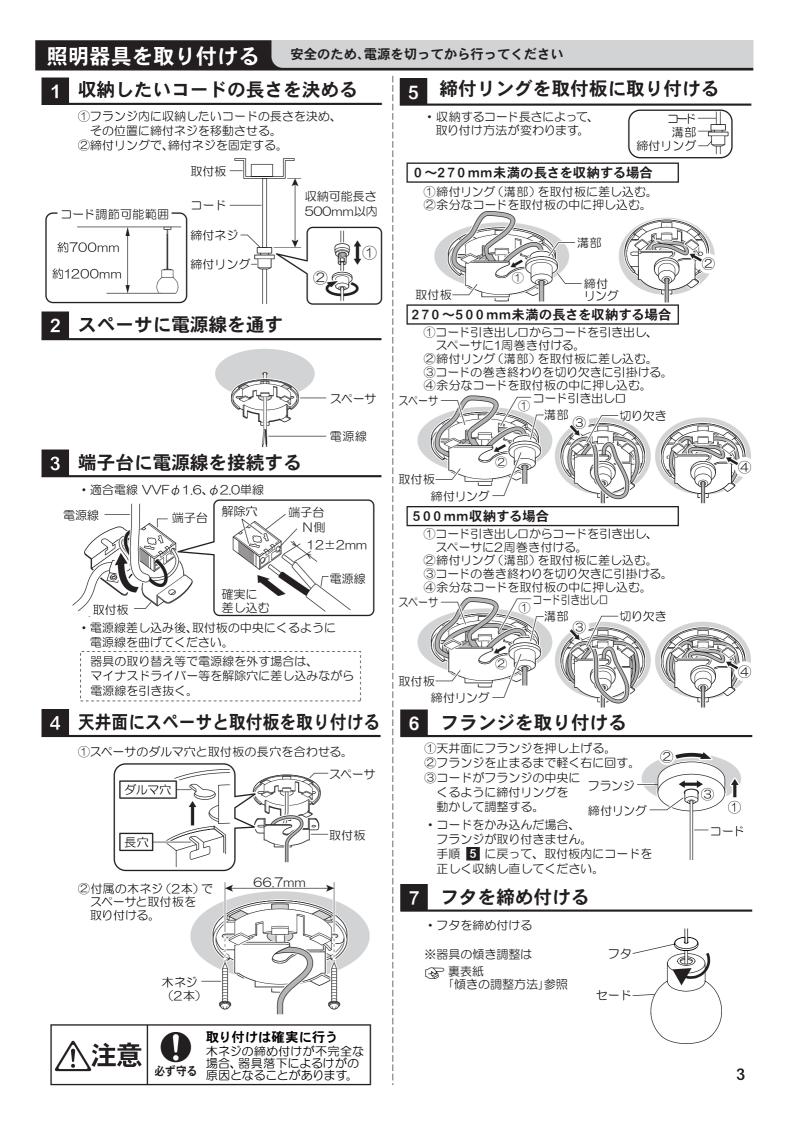

## Panasonic

取扱説明書

住宅用照明器具(ペンダント)

保管用 施工説明付き



| 品番                      | セード     |
|-------------------------|---------|
| LGB10400LE1 LGB10401LE1 | 十草模様    |
| LGB10402LE1 LGB10403LE1 | つなぎ格子模様 |

お客様へ 取扱説明書をよくお読みのうえ、正しく安全にお使いください。 ご使用前に「安全上のご注意」(1~2ページ)を必ずお読みください。 この取扱説明書は大切に保管してください。 施工には電気工事士の資格が必要です。必ず、販売店、工事店に依頼してください。



工事店様へ

」施工の前によくお読みのうえ、正しく施工してください。 この説明書は必ずお客様にお渡しください。



●壁スイッチを設けることをおすすめします。壁スイッチを設けると使用しない時やお手入れの際に電源を切ることができます。
●ほたるスイッチと接続する場合は器具1台につき、スイッチ3個までで、ご使用ください。
(4個以上のほたるスイッチと接続すると、スイッチを切にしても器具が消灯しないことがあります。)







T571-8080 入阪府门具币门 LGB10400-T3A

N0417-00