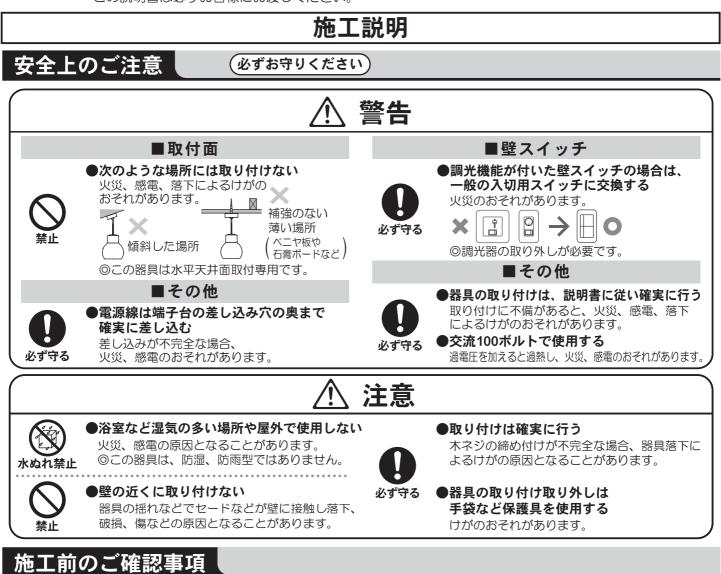

工事店様へ

」施工の前によくお読みのうえ、正しく施工してください。 この説明書は必ずお客様にお渡しください。

●壁スイッチを設けることをおすすめします。壁スイッチを設けると使用しない時やお手入れの際に電源を切ることができます。
●ほたるスイッチと接続する場合は器具1台につき、スイッチ3個までで、ご使用ください。
(4個以上のほたるスイッチと接続すると、スイッチを切にしても器具が消灯しないことがあります。)