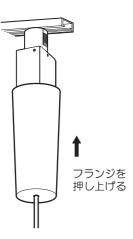

# 3 フランジを天井まで押し上げる

 ・
 ※
 告

 の
 ・
 記線ダクトの交換・設置は、

 **町店・電器店に依頼する。** 感電・落下によるけがの原因となります。
 ●
 交換には資格が必要です。

傾きの調整方法

電源を切って、光源やその周辺が冷めてから行ってください

●器具が傾く場合、セードをずらして傾き調整してください。