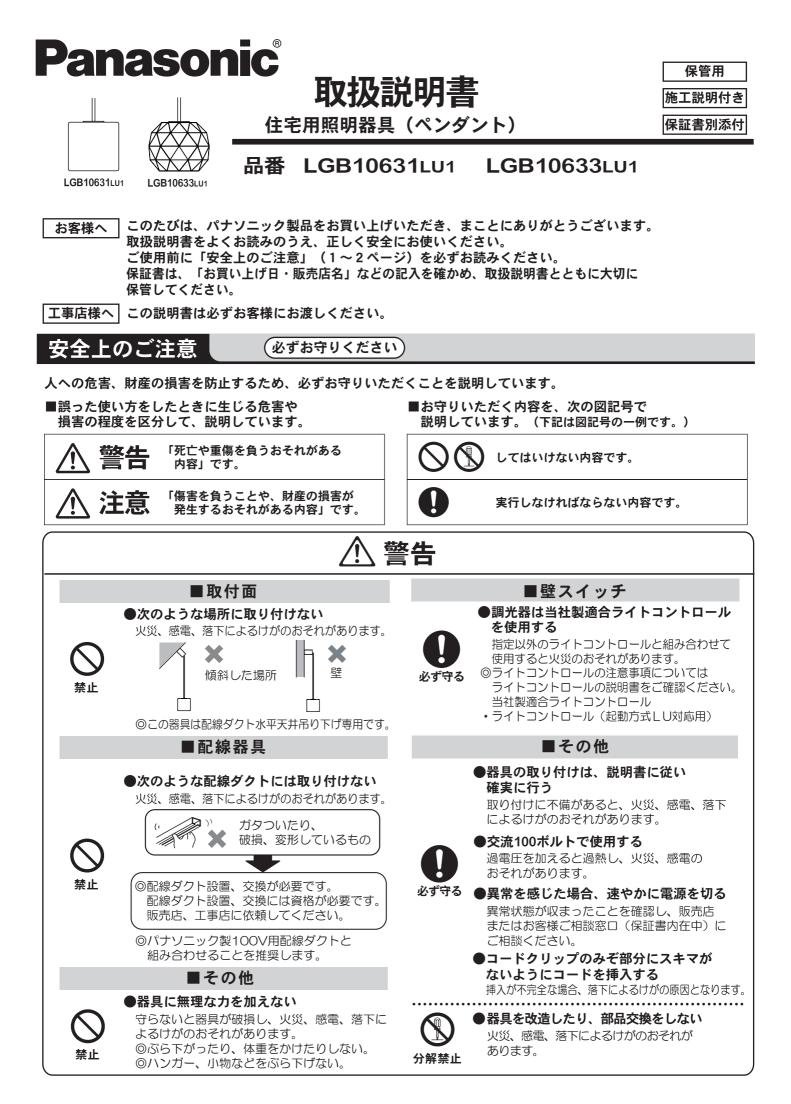

# 2 プラグを取り付ける

 ①プラグのストッパーを、配線ダクトの凸部の逆側に合わせる。
 ②プラグを押しながら、右に90°回転させる。
 (プラグを持って回転させてください)
 確認 取り付け後、ストッパーを下げずに回し、 外れないことを確認してください。
 配線ダクト (別売) ストッパー プラグ
 ロマングを行って回転させてください。

(取り外し方法) プラグのストッパーを押し下げて、左に90°回転させる。