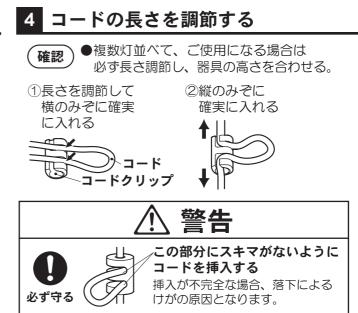

# 3 フランジを天井まで押し上げる

 ・
 ※
 告

 の
 ・
 記線ダクトの交換・設置は、

 **町店・電器店に依頼する。** 感電・落下によるけがの原因となります。
 ●
 交換には資格が必要です。

傾きの調整方法

電源を切って、光源やその周辺が冷めてから行ってください

●器具が傾く場合、セードをずらして傾き調整してください。