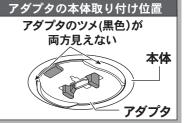

### アダプタに本体を押し上げて取り付ける

アダプタに本体の穴を合わせて押し上げる

- ※配線器具により本体の取付位置が異なります。 右記を参考に押し上げてください。
- ※本体裏面の黒スポンジは取り外さないでください。 本体の固定ができなくなり簡単に回転します。

#### 確認

本体を押し上げてもアダプタに取り付かない場合 は、アダプタが正しく取り付けられていません。

- →取り付けできない場合は、
  - 1 アダプタを外す
    - ※ 次ページ 「照明器具を取り外す」 手順 3 参照
  - 2 再度、手順 3 を行う

本体は確実に取り付ける 破損して感電のおそれが あります。

音がするまで押し上げる

アダプタの本体取り付け位置 アダプタのツメ(黒色)が

本体が正しく取り付けられているか確認する