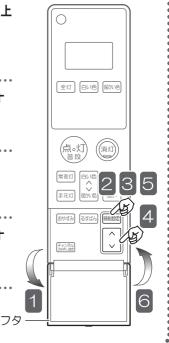

### **リモコン** (フタを開けた状態)

全灯 白い色 暖が色

(消灯

明るい

点。灯

常夜灯

手元灯

チャンネル 29時し最近 白ル色

おやすみ るすばん 時刻設定

#### 白い色ボタン

LEDが昼光色6500K※明るさ約80%で点灯 9ページ「あかりシーンを切り替える」参照

#### 全灯ボタン

LEDが昼光色6200K※明るさ100%で点灯 9ページ「あかりシーンを切り替える」参照

#### 点灯・普段ボタン

普段のあかりで点灯

(初期設定:屋白色5000K<sup>※</sup>明るさ約75%) (初期設定:屋白色5000K<sup>※</sup>明るさ約75%)

#### 常夜灯ボタン(蓄光)

常夜灯が明暗ボタンで変更した明るさで点灯

(初期設定:100%の明るさ)

◎太陽光や照明器具の光を蓄えて発光します。② 9ページ「常夜灯を点灯する」参照

## 手元灯ボタン(蓄光)

ボタンを押している間はLED手元灯が点灯 ②太陽光や照明器具の光を蓄えて発光します。 ② 10ページ「手元灯(橙)を操作する」参照

#### 暖かい色ボタン

LEDが電球色2700K、※明るさ約50%で点灯 9ページ「あかりシーンを切り替える」

#### 消灯ボタン

#### 調色ボタン

LEDの光の色を昼光色から電球色に連続で調節

② 9ページ「あかりシーンを切り替える」

#### 明暗ボタン

LED (100%~約5%)、常夜灯(6段階)の明るさを調整 (379ページ「あかりシーンを切り替える」 「常夜灯を点灯する」 参照

#### るすばんボタン

❸ 11ページ「るすばんモードの使いかた」

#### 時刻設定ボタン

現在・るすばんモードの時刻を設定 マページ「リモコンの準備」参照

#### **<>ボタン**

現在・るすばんモードの選択、時刻を変更 7ページ「リモコンの準備」参照

#### フタ

フタを開けて、時刻設定やチャンネル切替を行います。

※ K (ケルビン) とは、色温度の単位で光の色を数値化したものです。