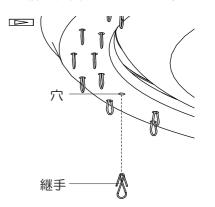

## 飾りSET2のクリップを継手C・Dに取り付ける

1本目は表示ラベル ▲ を基準に取り付けてください。 2本目以降は、図中の点線ラインに沿って順番に取り付けてください。

継手

飾り

クリップ

継手が外れた場合

①継手を穴に差し込む。

いることを確認する。

②継手を引っ張り、確実に取り付いて

折り曲げる

LED側