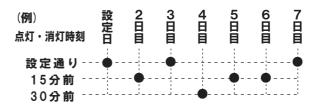

### るすばんモードのはたらき

●「るすばんモード」をONにすると、留守中に 照明器具が自動で点灯・消灯し、在宅を装います。

(例)初期設定 昼間は消灯

23:00になると 自動で消灯

●るすばんモードはOFFにするまで毎日繰り返します。 在宅を装うため、点灯・消灯時刻は「設定通り」、 「15分前」、「30分前」の3パターンでランダムに 変わります。(設定日は「設定通り」で動作します)