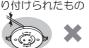

#### ■配線器具

●がたついたり、破損している配線器具 (ローゼット・引掛シーリング)には 取り付けない

火災、感電、落下による けがのおそれがあります。

がたつき・破損

●適正な状態にない配線器具には 無理に取り付けない

落下によるけがのおそれがあります。 内装材の重ね貼りなどにより出しろが小さくなったもの

X シーリングハンガー が取り付けられたもの

ローゼット10mm未満