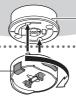

### 天井の配線器具にアダプタを取り付ける

引掛刃(2カ所)を配線器具のスライド穴に入れる

②力チッと音がするまで

ボタンを押さずに左に回して 外れないことを確認する

アダプタは確実に取り付ける 落下してけがのおそれが

#### 天井からの出しろが 11 mm の配線器具

引掛埋込ローゼット

WG6000 WG6420 WG6130

引掛埋込ローゼット (ハンガーなし)

WG6001WK

①位置を合わせる

アダプタを右に回して取り付ける

あります。

アダプタのツメ(黒色) を押さえないこと

押さえるとロックがかかり 取り付けできません