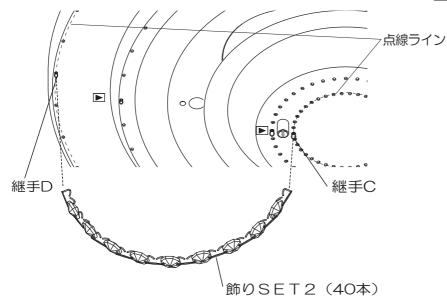

## 各部のなまえ

| 継手D | 継手A | 継手C | ※クリップ及び飾りに よじれがある場合はまっすぐに してください。

#### 飾りSET1のクリップを継手A・Bに取り付ける

1本目は表示ラベル ▲ を基準に取り付けてください。 2本目以降は、図中の点線ラインに沿って順番に取り付けてください。

## 飾りSET2のクリップを継手C・Dに取り付ける

1本目は表示ラベル ▲ を基準に取り付けてください。 2本目以降は、図中の点線ラインに沿って順番に取り付けてください。

継手

飾り

クリップ

継手が外れた場合

①継手を穴に差し込む。

いることを確認する。