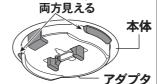

#### コネクタをアダプタに差し込む

- ① 本体がグラグラしていないか、簡単に回転しないか確認する
- ② コネクタをアダプタに 確実に差し込む アダプター コネクター

#### 確認

- ●コネクタが差し込めない場合は、本体が正しく取り付けられていません。
  - →差し込めない場合は、前ページ手順 4 に戻る。
- ●引っ張って、コネクタが外れないことを確認する。
- ●本体がグラグラしている状態や簡単に回転する状態でコネクタを差し込んだ場合は、コネクタを外して(③ 下記「照明器具を取り外す」手順 1 参照)、本体を押し上げる(④ 前ページ手順 4 参照)