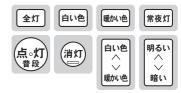

### **リモコン** (フタを開けた状態)

全灯 白い色 暖が色

(消灯

明るい

点。灯

常夜灯

手元灯

チャンネル 29時し最近 白ル色

#### 白い色ボタン

LEDが昼光色6500K※明るさ約80%で点灯 9ページ「あかりシーンを切り替える」参照

#### 全灯ボタン

LEDが昼光色6200K※明るさ100%で点灯 9ページ「あかりシーンを切り替える」参照

#### 点灯・普段ボタン

普段のあかりで点灯

(初期設定:屋白色5000K<sup>※</sup>明るさ約75%) (初期設定:屋白色5000K<sup>※</sup>明るさ約75%)

#### 常夜灯ボタン(蓄光)

常夜灯が明暗ボタンで変更した明るさで点灯

(初期設定:100%の明るさ)

◎太陽光や照明器具の光を蓄えて発光します。② 9ページ「常夜灯を点灯する」参照

## 手元灯ボタン(蓄光)

ボタンを押している間はLED手元灯が点灯 ②太陽光や照明器具の光を蓄えて発光します。 ② 10ページ「手元灯(橙)を操作する」参照

#### 暖かい色ボタン

LEDが電球色2700K、※明るさ約50%で点灯 9ページ「あかりシーンを切り替える」

#### 消灯ボタン

#### 調色ボタン

LEDの光の色を昼光色から電球色に連続で調節

② 9ページ「あかりシーンを切り替える」

#### 明暗ボタン

LED (100%~約5%)、常夜灯(6段階)の明るさを調整 (379ページ「あかりシーンを切り替える」 「常夜灯を点灯する」 参照

#### るすばんボタン

❸ 11ページ「るすばんモードの使いかた」

#### 時刻設定ボタン

現在・るすばんモードの時刻を設定 マページ「リモコンの準備」参照

#### **<>ボタン**

現在・るすばんモードの選択、時刻を変更 7ページ「リモコンの準備」参照