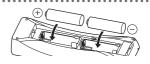

#### ・リモコンの準備

●リモコンの裏ブタを開けて、 単3形乾電池を2本入れる

①裏ブタの丸いくぼみを押しながら②スライドさせて開ける

ク 単3形乾電池を2本入れる

乾電池の⊕⊖を正しく入れる

3 裏ブタをスライドさせて閉める