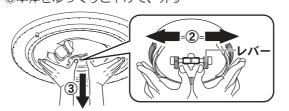

音がするまで押し上げる

アダプタの本体取り付け位置 アダプタのツメ(黒色)が







本体が正しく取り付けられているか確認する

本体がグラグラする

4



本体が簡単に回転する







上図の場合、正しく取り付けされていないので再度、手順 4 を行ってください。

LGBZ0121-T3D

#### コネクタをアダプタに差し込む

- ① 本体がグラグラしていないか、簡単に回転しないか確認する
- ② コネクタをアダプタに 確実に差し込む アダプター コネクター

#### 確認

- ●コネクタが差し込めない場合は、本体が正しく取り付けられていません。
  - →差し込めない場合は、前ページ手順 4 に戻る。
- ●引っ張って、コネクタが外れないことを確認する。
- ●本体がグラグラしている状態や簡単に回転する状態でコネクタを差し込んだ場合は、コネクタを外して(③ 下記「照明器具を取り外す」手順 1 参照)、本体を押し上げる(④ 前ページ手順 4 参照)

#### 7 飾り板を取り付ける

①リモコン受信部と飾り板の切り欠きを合わせ、袋ナット(3個)で飾り板を取り付ける。



②マイナスドライバーで袋ナット(3個)を取り付ける。



③電源を入れて、常夜灯が点灯することを確認する。

## ⚠ 警告



本体が簡単に回転しないことを 確認してから飾り板を取り付ける 破損して感電のおそれがあります。

## 照明器具を取り外す

安全のため、電源を切ってから行ってください

飾りを継ぎ手から取り外してください。 飾り板を取り外してください。

#### コネクタを外す

①つまみながら ②引いて、外す



#### 本体を外す

①本体が落ちないようにしっかりと支え②レバーを矢印の方向(左右)に広げたまま③本体をゆっくりと下げて、外す



### アダプタを外す

①ボタンを押しながら②左に回す



## 飾りについて

安全のため、再度電源を切ってから行ってください。

## 各部のなまえ



| 継手D | 継手A | 継手C | ※クリップ及び飾りに よじれがある場合はまっすぐに してください。

#### 飾りSET1のクリップを継手A・Bに取り付ける

1本目は表示ラベル ▲ を基準に取り付けてください。 2本目以降は、図中の点線ラインに沿って順番に取り付けてください。



## 飾りSET2のクリップを継手C・Dに取り付ける

1本目は表示ラベル ▲ を基準に取り付けてください。 2本目以降は、図中の点線ラインに沿って順番に取り付けてください。



継手

飾り

クリップ

継手が外れた場合

①継手を穴に差し込む。

いることを確認する。

②継手を引っ張り、確実に取り付いて

折り曲げる

LED側





## 各部のはたらき

### リモコン受信器(本体)

#### リモコン受信部

リモコンからの信号を受けます。 ※傷つけたり、汚したりしないでください。





#### ・リモコンの準備

●リモコンの裏ブタを開けて、 単3形乾電池を2本入れる



①裏ブタの丸いくぼみを押しながら②スライドさせて開ける



ク 単3形乾電池を2本入れる

乾電池の⊕⊖を正しく入れる



3 裏ブタをスライドさせて閉める



#### ●リモコンの現在時刻を設定する

## お買い上げ時や電池交換時の設定のしかた

<sub>頭を</sub>**00:00** - 時刻が点滅して ・・・)いる場合 右記手順 4 から設定を 行う



2 明モコンの「時刻設定ボタン」を2秒以上 押す

現在が点滅する

#### 現在時刻を変更する場合

**0:00** 時刻が点滅して