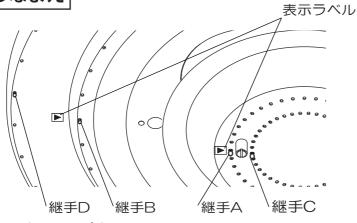

4



本体が簡単に回転する







上図の場合、正しく取り付けされていないので再度、手順 4 を行ってください。

LGBZ0121-T3D

#### コネクタをアダプタに差し込む

- ① 本体がグラグラしていないか、簡単に回転しないか確認する
- ② コネクタをアダプタに 確実に差し込む アダプター コネクター

#### 確認

- ●コネクタが差し込めない場合は、本体が正しく取り付けられていません。
  - →差し込めない場合は、前ページ手順 4 に戻る。
- ●引っ張って、コネクタが外れないことを確認する。
- ●本体がグラグラしている状態や簡単に回転する状態でコネクタを差し込んだ場合は、コネクタを外して(③ 下記「照明器具を取り外す」手順 1 参照)、本体を押し上げる(④ 前ページ手順 4 参照)

#### 7 飾り板を取り付ける

①リモコン受信部と飾り板の切り欠きを合わせ、袋ナット(3個)で飾り板を取り付ける。



②マイナスドライバーで袋ナット(3個)を取り付ける。



③電源を入れて、常夜灯が点灯することを確認する。

## ⚠ 警告



本体が簡単に回転しないことを 確認してから飾り板を取り付ける 破損して感電のおそれがあります。

## 照明器具を取り外す

安全のため、電源を切ってから行ってください

飾りを継ぎ手から取り外してください。 飾り板を取り外してください。

#### コネクタを外す

①つまみながら ②引いて、外す



#### 本体を外す

①本体が落ちないようにしっかりと支え②レバーを矢印の方向(左右)に広げたまま③本体をゆっくりと下げて、外す



### アダプタを外す

①ボタンを押しながら②左に回す



## 飾りについて

安全のため、再度電源を切ってから行ってください。

## 各部のなまえ



| 継手D | 継手A | 継手C | ※クリップ及び飾りに よじれがある場合はまっすぐに してください。

#### 飾りSET1のクリップを継手A・Bに取り付ける

1本目は表示ラベル ▲ を基準に取り付けてください。 2本目以降は、図中の点線ラインに沿って順番に取り付けてください。



## 飾りSET2のクリップを継手C・Dに取り付ける

1本目は表示ラベル ▲ を基準に取り付けてください。 2本目以降は、図中の点線ラインに沿って順番に取り付けてください。



継手

飾り

クリップ

継手が外れた場合

①継手を穴に差し込む。

いることを確認する。

②継手を引っ張り、確実に取り付いて

折り曲げる

LED側





## 各部のはたらき

### リモコン受信器(本体)

#### リモコン受信部

リモコンからの信号を受けます。 ※傷つけたり、汚したりしないでください。





#### ・リモコンの準備

●リモコンの裏ブタを開けて、 単3形乾電池を2本入れる



①裏ブタの丸いくぼみを押しながら②スライドさせて開ける



ク 単3形乾電池を2本入れる

乾電池の⊕⊖を正しく入れる



3 裏ブタをスライドさせて閉める



#### ●リモコンの現在時刻を設定する

## お買い上げ時や電池交換時の設定のしかた

<sub>頭を</sub>**00:00** - 時刻が点滅して ・・・)いる場合 右記手順 4 から設定を 行う



2 明モコンの「時刻設定ボタン」を2秒以上 押す

現在が点滅する

#### 現在時刻を変更する場合

**0:00** 時刻が点滅して いない場合 右記手順 2 から設定を 行う

# 3 時刻設定

<u>リモコン</u>の「時刻設定ボタン」を押す

現在 - **①:00** - 現在時刻が点滅