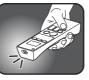

### 便利な「るすばんモード」機能付き

●「るすばんモード」をONにすると、留守番中に 照明器具が自動で点灯・消灯し、在宅を装います。

(例) 初期設定

昼間は消灯

17:00になると 自動で点灯