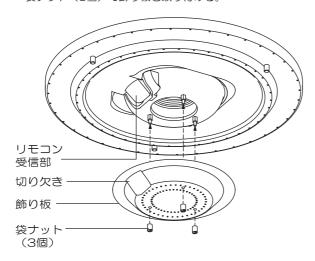

## 照明器具を取り付ける

安全のため、電源を切ってから行ってください

※必ず壁スイッチを設けてください。 ② 13ページ「ご使用上に関するお知らせ」参照

- 取り付け前の準備をする
  - ①飾り板の袋ナット(3本)をマイナスドライバーで取り外し、飾り板を取り外す。
- 天井についている配線器具を確認する

天井に右記のような配線器具が付いている場合、 取り付けできます。

→3の作業へ進んでください。

右記以外の配線器具の場合、または、配線器具が 設置されていない場合は取り付けできません。

#### 7 飾り板を取り付ける

①リモコン受信部と飾り板の切り欠きを合わせ、袋ナット(3個)で飾り板を取り付ける。

②マイナスドライバーで袋ナット(3個)を取り付ける。

③電源を入れて、常夜灯が点灯することを確認する。