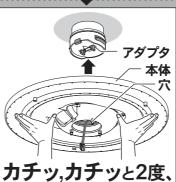

### アダプタに本体を押し上げて取り付ける

アダプタに本体の穴を合わせて押し上げる

- ※配線器具により本体の取付位置が異なります。 右記を参考に押し上げてください。
- ※本体裏面の黒スポンジは取り外さないでください。 本体の固定ができなくなり簡単に回転します。

#### 確認

本体を押し上げてもアダプタに取り付かない場合 は、アダプタが正しく取り付けられていません。

- →取り付けできない場合は、
  - 1 アダプタを外す
    - ※ 次ページ 「照明器具を取り外す」 手順 3 参照
  - 2 再度、手順 3 を行う

本体は確実に取り付ける 破損して感電のおそれが あります。

音がするまで押し上げる

アダプタの本体取り付け位置 アダプタのツメ(黒色)が

本体が正しく取り付けられているか確認する