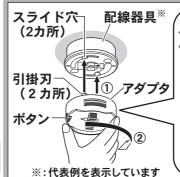

### 天井の配線器具にアダプタを取り付ける

引掛刃(2カ所)を配線器具のスライド穴に入れる

②力チッと音がするまで

ボタンを押さずに左に回して 外れないことを確認する

アダプタは確実に取り付ける 落下してけがのおそれが

#### 天井からの出しろが 11 mm の配線器具

引掛埋込ローゼット

WG6000 WG6420 WG6130

引掛埋込ローゼット (ハンガーなし)

WG6001WK

①位置を合わせる

アダプタを右に回して取り付ける

あります。

アダプタのツメ(黒色) を押さえないこと

押さえるとロックがかかり 取り付けできません