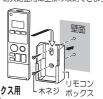

#### - リモコン付属部品

リモコン (1個)

補修品番: HK9491MM 操作方法は、 7~11ページ参昭

液晶面に保護シートを

はがしてご使用ください。

貼付していますので、

単3形 乾電池 (2個)

●リモコンボックスを使用して. 紛失防止用に壁掛け収納できます。

リモコンボックス用 **木ネジ**(2本)