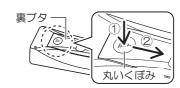

#### ・リモコンの準備

●リモコンの裏ブタを開けて、 単3形乾電池を2本入れる

①裏ブタの丸いくぼみを押しながら②スライドさせて開ける

ク 単3形乾電池を2本入れる

乾電池の⊕⊖を正しく入れる

3 裏ブタをスライドさせて閉める