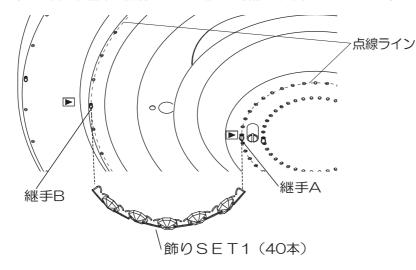

#### 飾りSET1のクリップを継手A・Bに取り付ける

1本目は表示ラベル ▲ を基準に取り付けてください。 2本目以降は、図中の点線ラインに沿って順番に取り付けてください。

## 飾りSET2のクリップを継手C・Dに取り付ける

1本目は表示ラベル ▲ を基準に取り付けてください。 2本目以降は、図中の点線ラインに沿って順番に取り付けてください。

継手

飾り

クリップ

継手が外れた場合

①継手を穴に差し込む。

いることを確認する。