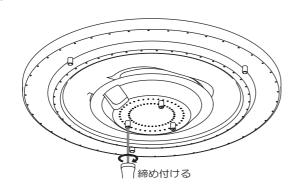

#### 7 飾り板を取り付ける

①リモコン受信部と飾り板の切り欠きを合わせ、袋ナット(3個)で飾り板を取り付ける。

②マイナスドライバーで袋ナット(3個)を取り付ける。

③電源を入れて、常夜灯が点灯することを確認する。