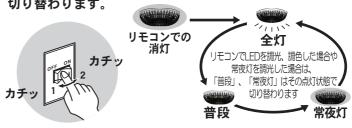

### 便利な「るすばんモード」機能付き

●「るすばんモード」をONにすると、留守番中に 照明器具が自動で点灯・消灯し、在宅を装います。

(例) 初期設定

昼間は消灯

17:00になると 自動で点灯

### るすばんモードのはたらき

●「るすばんモード」をONにすると、留守中に 照明器具が自動で点灯・消灯し、在宅を装います。

(例)初期設定 昼間は消灯

23:00になると 自動で消灯

●るすばんモードはOFFにするまで毎日繰り返します。 在宅を装うため、点灯・消灯時刻は「設定通り」、 「15分前」、「30分前」の3パターンでランダムに 変わります。(設定日は「設定通り」で動作します)