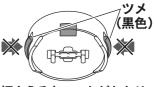

貼付していますので、



単3形 乾電池 (2個)



●リモコンボックスを使用して. 紛失防止用に壁掛け収納できます。



リモコンボックス用 **木ネジ**(2本)

## 照明器具を取り付ける

安全のため、電源を切ってから行ってください

※必ず壁スイッチを設けてください。 ② 13ページ「ご使用上に関するお知らせ」参照

- 取り付け前の準備をする
  - ①飾り板の袋ナット(3本)をマイナスドライバーで取り外し、飾り板を取り外す。
- 天井についている配線器具を確認する

天井に右記のような配線器具が付いている場合、 取り付けできます。

→3の作業へ進んでください。

右記以外の配線器具の場合、または、配線器具が 設置されていない場合は取り付けできません。

- ◎販売店、工事店に配線器具の取り替え、取り付けを ご依頼ください。
- ※工事には資格が必要です。

### 天井の配線器具にアダプタを取り付ける

引掛刃(2カ所)を配線器具のスライド穴に入れる

②力チッと音がするまで

ボタンを押さずに左に回して 外れないことを確認する





アダプタは確実に取り付ける 落下してけがのおそれが

#### 天井からの出しろが 22 mm の配線器具

丸型フル引掛 シーリング



フル引掛

ローゼット

WG6005

WG4000 WG4420 WG4425 WG1500

丸型引掛

シーリング



シーリング (3)

WG1000

#### 天井からの出しろが 11 mm の配線器具

引掛埋込ローゼット

WG6000 WG6420 WG6130

引掛埋込ローゼット (ハンガーなし)



WG6001WK

①位置を合わせる

アダプタを右に回して取り付ける



あります。



アダプタのツメ(黒色) を押さえないこと



押さえるとロックがかかり 取り付けできません

### アダプタに本体を押し上げて取り付ける

アダプタに本体の穴を合わせて押し上げる

- ※配線器具により本体の取付位置が異なります。 右記を参考に押し上げてください。
- ※本体裏面の黒スポンジは取り外さないでください。 本体の固定ができなくなり簡単に回転します。

#### 確認

本体を押し上げてもアダプタに取り付かない場合 は、アダプタが正しく取り付けられていません。

- →取り付けできない場合は、
  - 1 アダプタを外す
    - ※ 次ページ 「照明器具を取り外す」 手順 3 参照
  - 2 再度、手順 3 を行う





本体は確実に取り付ける 破損して感電のおそれが あります。



音がするまで押し上げる

アダプタの本体取り付け位置 アダプタのツメ(黒色)が







本体が正しく取り付けられているか確認する

本体がグラグラする

4



本体が簡単に回転する







上図の場合、正しく取り付けされていないので再度、手順 4 を行ってください。

LGBZ0121-T3D

#### コネクタをアダプタに差し込む

- ① 本体がグラグラしていないか、簡単に回転しないか確認する
- ② コネクタをアダプタに 確実に差し込む アダプター コネクター

#### 確認

- ●コネクタが差し込めない場合は、本体が正しく取り付けられていません。
  - →差し込めない場合は、前ページ手順 4 に戻る。
- ●引っ張って、コネクタが外れないことを確認する。
- ●本体がグラグラしている状態や簡単に回転する状態でコネクタを差し込んだ場合は、コネクタを外して(③ 下記「照明器具を取り外す」手順 1 参照)、本体を押し上げる(④ 前ページ手順 4 参照)

#### 7 飾り板を取り付け