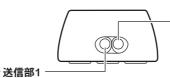

### リモコン受信器(本体)

#### リモコン受信部

リモコンからの信号を受けます。 ※傷つけたり、汚したりしないでください。

#### リモコン送信部

傷つけたり、汚したりしないでください。

送信部2