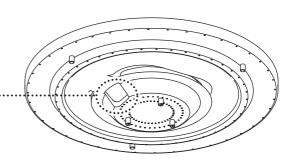

## 各部のなまえと付属部品

#### 施工する前にまず付属部品をご確認ください

本体取り付け用付属部品

アダプタ (1個)

補修品番NZ2717M

配線器具 丸型フル引掛 シーリング(1個)

本体

引掛シーリング用 木ネジ (2本)

配線器具