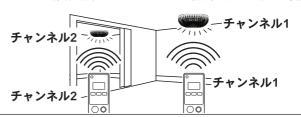

### チャンネル設定でできること

●複数の器具を同時に点灯できます。

※器具間の距離やリモコン操作の方向により、同時に点灯しないことがあります。

(例) 一部屋に2台のリモコン照明器具がある場合

●近くの器具を別々に点灯できます。

(例) 隣室にもリモコン照明器具がある場合

1 壁スイッチON

チャンネル設定を行う器具(1台)のみを 壁スイッチONにする

(周囲のリモコン照明器具は、必ず壁スイッチOFFにする※1)

リモコンのフタを開けて「チャンネルボタン」を 押し希望のチャンネル (CH1~3) に合わせる

現在設定されているチャンネルが表示されます。 その後、押すごとにCH1→CH2→CH3と 切り替わります。

(最後に操作してから約3秒後に表示は消えます。)

3 リモコン 送信部 チャンネル 2分押し確定

[H]

(リモコンの「リモコン送信部」を器具に向けて) チャンネルが表示中にもう一度「チャンネル ボタン」を2秒以上押す

▶「ピピーッ」と音がして設定完了

※1:周囲のリモコン照明器具が壁スイッチONの場合、 その器具もチャンネルが切り替わることがあります。