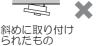

#### ■天井

▶必ず上図のような平面部の直径が 420 mm 以上の天井に取り付ける

必ず守る

落下してけがのおそれがあります。

●次のような場所に取り付けない 落下によるけがのおそれがあります。

補強のない薄い場所 こヤ板や石膏ボードなど)

◎この器具は水平天井面取付専用です。