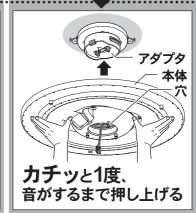

### 天井の配線器具にアダプタを取り付ける

引掛刃(2カ所)を配線器具のスライド穴に入れる

②力チッと音がするまで

ボタンを押さずに左に回して 外れないことを確認する

アダプタは確実に取り付ける 落下してけがのおそれが

#### 天井からの出しろが 11 mm の配線器具

引掛埋込ローゼット

WG6000 WG6420 WG6130

引掛埋込ローゼット (ハンガーなし)

WG6001WK

①位置を合わせる

アダプタを右に回して取り付ける

あります。