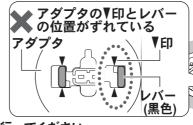

### 天井の配線器具にアダプタを取り付ける

引掛刃(2カ所)を配線器具のスライド穴に入れる

②力チッと音がするまで

ボタンを押さずに左に回して 外れないことを確認する

アダプタは確実に取り付ける 落下してけがのおそれが

アダプタのツメ(黒色) を押さえないこと

押さえるとロックがかかり 取り付けできません