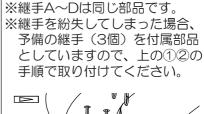

## 飾りSET2のクリップを継手C・Dに取り付ける

1本目は表示ラベル ▲ を基準に取り付けてください。 2本目以降は、図中の点線ラインに沿って順番に取り付けてください。

継手

飾り

クリップ

継手が外れた場合

①継手を穴に差し込む。

いることを確認する。

②継手を引っ張り、確実に取り付いて

折り曲げる

LED側