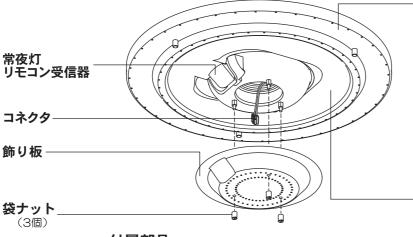

## 各部のなまえと付属部品

#### 施工する前にまず付属部品をご確認ください

本体取り付け用付属部品

アダプタ (1個)

補修品番NZ2717M

配線器具 丸型フル引掛 シーリング(1個)

本体

引掛シーリング用 木ネジ (2本)

配線器具

※本体裏面に3カ所ついている 黒スポンジは取らないでください。 (本体回転防止のため必要です)

**LED** (文字くっきり光)

#### 付属部品

\_ (3個・予備) **(1** 

#### ■飾り

・飾りSET1-· (41本・内予備1本)

補修品番:LKGBZ01210B02

・飾りSET2

(41本•内予備1本) 補修品番: LKGBZ01210B

## 照明器具を取り付ける

安全のため、電源を切ってから行ってください

※必ず壁スイッチを設けてください。 ② 13ページ「ご使用上に関するお知らせ」参照

- 取り付け前の準備をする
  - ①飾り板の袋ナット(3本)をマイナスドライバーで取り外し、飾り板を取り外す。
- 天井についている配線器具を確認する

天井に右記のような配線器具が付いている場合、 取り付けできます。

→3の作業へ進んでください。

右記以外の配線器具の場合、または、配線器具が 設置されていない場合は取り付けできません。

#### 7 飾り板を取り付ける

①リモコン受信部と飾り板の切り欠きを合わせ、袋ナット(3個)で飾り板を取り付ける。

②マイナスドライバーで袋ナット(3個)を取り付ける。

③電源を入れて、常夜灯が点灯することを確認する。