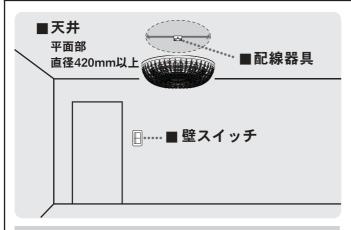

#### ■天井

▶必ず上図のような平面部の直径が 420 mm 以上の天井に取り付ける

必ず守る

落下してけがのおそれがあります。

●次のような場所に取り付けない 落下によるけがのおそれがあります。

補強のない薄い場所 こヤ板や石膏ボードなど)

◎この器具は水平天井面取付専用です。

#### ■配線器具

●がたついたり、破損している配線器具 (ローゼット・引掛シーリング)には 取り付けない

火災、感電、落下による けがのおそれがあります。

がたつき・破損

●適正な状態にない配線器具には 無理に取り付けない

落下によるけがのおそれがあります。 内装材の重ね貼りなどにより出しろが小さくなったもの

X シーリングハンガー が取り付けられたもの

ローゼット10mm未満

### ■壁スイッチ

●調光機能が付いた壁スイッチの場合は、 一般の入切用スイッチに交換する 火災のおそれがあります。

◎販売店、工事店に交換を依頼してください。 (取り外しには資格が必要です。)

## 照明器具を取り付ける

安全のため、電源を切ってから行ってください

※必ず壁スイッチを設けてください。 ② 13ページ「ご使用上に関するお知らせ」参照

- 取り付け前の準備をする
  - ①飾り板の袋ナット(3本)をマイナスドライバーで取り外し、飾り板を取り外す。
- 天井についている配線器具を確認する

天井に右記のような配線器具が付いている場合、 取り付けできます。

→3の作業へ進んでください。

右記以外の配線器具の場合、または、配線器具が 設置されていない場合は取り付けできません。