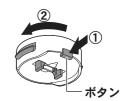

タのツメ(黒色)が







本体が正しく取り付けられているか確認する

本体がグラグラする

4



本体が簡単に回転する







上図の場合、正しく取り付けされていないので再度、手順 4 を行ってください。

LGBZ0121-T3D

#### コネクタをアダプタに差し込む

- ① 本体がグラグラしていないか、簡単に回転しないか確認する
- ② コネクタをアダプタに 確実に差し込む アダプター コネクター

#### 確認

- ●コネクタが差し込めない場合は、本体が正しく取り付けられていません。
  - →差し込めない場合は、前ページ手順 4 に戻る。
- ●引っ張って、コネクタが外れないことを確認する。
- ●本体がグラグラしている状態や簡単に回転する状態でコネクタを差し込んだ場合は、コネクタを外して(③ 下記「照明器具を取り外す」手順 1 参照)、本体を押し上げる(④ 前ページ手順 4 参照)

#### 7 飾り板を取り付ける

①リモコン受信部と飾り板の切り欠きを合わせ、袋ナット(3個)で飾り板を取り付ける。



②マイナスドライバーで袋ナット(3個)を取り付ける。



③電源を入れて、常夜灯が点灯することを確認する。

## ⚠ 警告



本体が簡単に回転しないことを 確認してから飾り板を取り付ける 破損して感電のおそれがあります。

## 照明器具を取り外す

安全のため、電源を切ってから行ってください

飾りを継ぎ手から取り外してください。 飾り板を取り外してください。

#### コネクタを外す

①つまみながら ②引いて、外す



#### 本体を外す

①本体が落ちないようにしっかりと支え②レバーを矢印の方向(左右)に広げたまま③本体をゆっくりと下げて、外す



### アダプタを外す

①ボタンを押しながら②左に回す



## 飾りについて

安全のため、再度電源を切ってから行ってください。

## 各部のなまえ



| 継手D | 継手A | 継手C | ※クリップ及び飾りに よじれがある場合はまっすぐに してください。

#### 飾りSET1のクリップを継手A・Bに取り付ける

1本目は表示ラベル ▲ を基準に取り付けてください。 2本目以降は、図中の点線ラインに沿って順番に取り付けてください。



## 飾りSET2のクリップを継手C・Dに取り付ける

1本目は表示ラベル ▲ を基準に取り付けてください。 2本目以降は、図中の点線ラインに沿って順番に取り付けてください。



継手

飾り

クリップ

継手が外れた場合

①継手を穴に差し込む。

いることを確認する。

②継手を引っ張り、確実に取り付いて

折り曲げる

LED側





## 各部のはたらき

### リモコン受信器(本体)

#### リモコン受信部

リモコンからの信号を受けます。 ※傷つけたり、汚したりしないでください。





#### ・リモコンの準備

●リモコンの裏ブタを開けて、 単3形乾電池を2本入れる



①裏ブタの丸いくぼみを押しながら②スライドさせて開ける



ク 単3形乾電池を2本入れる

乾電池の⊕⊖を正しく入れる



3 裏ブタをスライドさせて閉める



#### ●リモコンの現在時刻を設定する

## お買い上げ時や電池交換時の設定のしかた

<sub>頭を</sub>**00:00** - 時刻が点滅して ・・・)いる場合 右記手順 4 から設定を 行う



2 明モコンの「時刻設定ボタン」を2秒以上 押す

現在が点滅する

#### 現在時刻を変更する場合

**0:00** 時刻が点滅して いない場合 右記手順 2 から設定を 行う

# 3 時刻設定