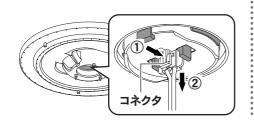

#### コネクタをアダプタに差し込む

- ① 本体がグラグラしていないか、簡単に回転しないか確認する
- ② コネクタをアダプタに 確実に差し込む アダプター コネクター

#### 確認

- ●コネクタが差し込めない場合は、本体が正しく取り付けられていません。
  - →差し込めない場合は、前ページ手順 4 に戻る。
- ●引っ張って、コネクタが外れないことを確認する。
- ●本体がグラグラしている状態や簡単に回転する状態でコネクタを差し込んだ場合は、コネクタを外して(③ 下記「照明器具を取り外す」手順 1 参照)、本体を押し上げる(④ 前ページ手順 4 参照)