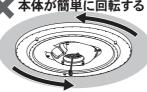

●地震の際は器具から離れる

ガラス部品の破損により、けがのおそれが あります。

(地震が治まった後も、ガラスの破片等が ないことをご確認ください。)

●本体が簡単に回転しないことを確認して から飾り板を取り付ける

破損して感電のおそれがあります。

2 LGBZ0121-T3B

本体がグラグラする

4

本体が簡単に回転する

上図の場合、正しく取り付けされていないので再度、手順 4 を行ってください。

LGBZ0121-T3D

## ⚠ 警告

本体が簡単に回転しないことを 確認してから飾り板を取り付ける 破損して感電のおそれがあります。