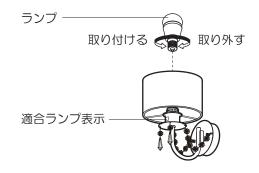

- ランプの明るさが低下するとランプの寿命です。
  ランプを交換してください。
  パナソニック製ランプをお求めください。
- ●ランプの種類は器具に表示しています。
- 自熱灯、電球形蛍光灯は使用できません。