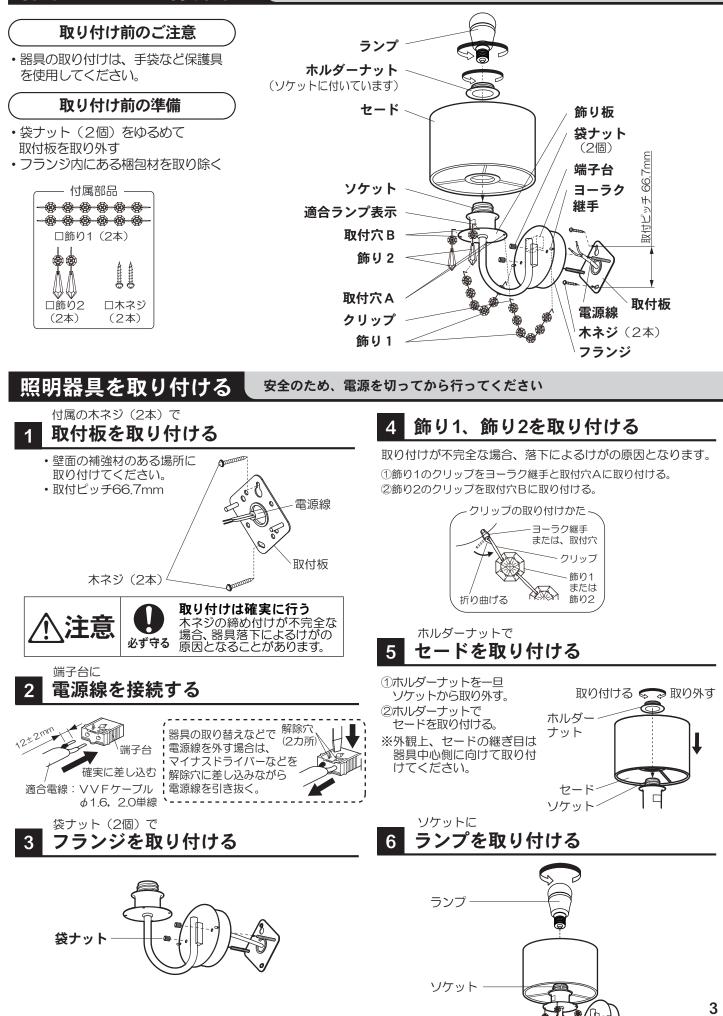

## 取扱説明書

住宅用照明器具(ブラケット)

保管用 施工説明付き



## 品番 LGB81640K

お客様へ このたびは、パナソニック製品をお買い上げいただき、まことにありがとうございます。 取扱説明書をよくお読みのうえ、正しく安全にお使いください。 ご使用前に「安全上のご注意」(1~2ページ)を必ずお読みください。 この取扱説明書は大切に保管してください。 施工には電気工事士の資格が必要です。必ず、販売店、工事店に依頼してください。

安全上のご注意

人への危害、財産の損害を防止するため、必ずお守りいただくことを説明しています。

■誤った使い方をしたときに生じる危害や 損害の程度を区分して、説明しています。



■お守りいただく内容を、次の図記号で 説明しています。(下記は図記号の一例です。)

してはいけない内容です。



実行しなければならない内容です。



工事店様へ この説明書は必ずお客様にお渡しください。



## 施工前のご確認事項

- ●壁スイッチを設けてください。
- 点灯消灯させたり、ランプ交換やお手入れの際に電源を切ることができます。
- ●ほたるスイッチと接続する場合は器具1台につき、スイッチ3個までで、ご使用ください。
- (4個以上のほたるスイッチと接続すると、スイッチを切にしても器具が消灯しないことがあります。) ●器具と天井面は20cm以上離して取り付けてください
- 指定距離より近いとランプ交換の際、作業が困難になります。 指定距離より近いと、火災のおそれがあります。



各部のなまえと付属部品 施工する前にまず付属部品をご確認ください



## お手入れ・ランプ交換電源を切って、ランプやその周辺が冷めてから行ってください

- ●明るく安全に使用していただくため、
  定期的(6カ月に1度程度)に清掃してください。
  ●汚れがひどい場合は、石けん水に浸した布をよく絞ってふき取り、
  乾いたやわらかい布で仕上げてください。
- シンナー、ベンジンなどの 揮発性のものでふいたり、
   殺虫剤をかけたりしないでください。
   変色、破損の原因となります。

- ランプの明るさが低下するとランプの寿命です。
  ランプを交換してください。
  パナソニック製ランプをお求めください。
- ●ランプの種類は器具に表示しています。
- 自熱灯、電球形蛍光灯は使用できません。



## ご使用上に関するお知らせ

### 故障や異常ではありません

- 【器具自体の留意点】
- ●点灯中や消灯直後、プラスチック伸縮によるきしみ音が 照明器具から発生することがあります。 ●LEDにはバラツキがあるため、同一品番でも
- ●LEDにはハリシャかめるにめ、同一品番でも 商品ごとに発光色、明るさが異なる場合があります。
- 【周囲の影響】

確認

- ●器具の近くでは、ラジオやテレビなどの音響、映像機器に 雑音が入ることがあります。
- 器具のきわめて近くでは、リモコン機器(エアコンなど)の
  リモコンが動作しにくくなることがあります。

| 仕 様 付属ランプの品名は、ランプに表示しています。ご確認ください。 |           |      |       |                       |  |
|------------------------------------|-----------|------|-------|-----------------------|--|
| 使用電