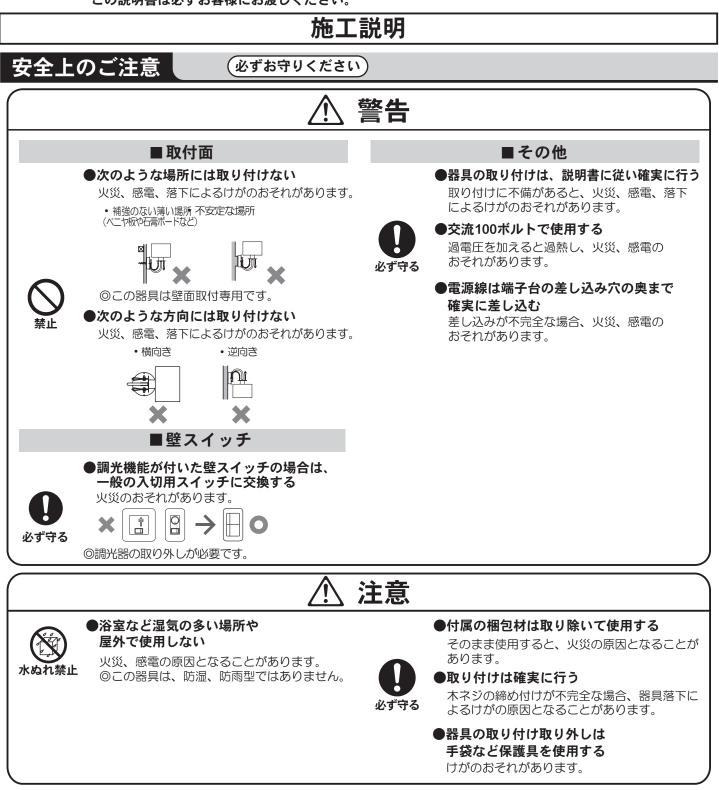

## 施工前のご確認事項

- ●壁スイッチを設けてください。
- 点灯消灯させたり、ランプ交換やお手入れの際に電源を切ることができます。
- ●ほたるスイッチと接続する場合は器具1台につき、スイッチ3個までで、ご使用ください。
- (4個以上のほたるスイッチと接続すると、スイッチを切にしても器具が消灯しないことがあります。) ●器具と天井面は20cm以上離して取り付けてください
- 指定距離より近いとランプ交換の際、作業が困難になります。 指定距離より近いと、火災のおそれがあります。