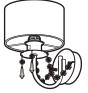

## 取扱説明書

住宅用照明器具(ブラケット)

保管用 施工説明付き



## 品番 LGB81640K

お客様へ このたびは、パナソニック製品をお買い上げいただき、まことにありがとうございます。 取扱説明書をよくお読みのうえ、正しく安全にお使いください。 ご使用前に「安全上のご注意」(1~2ページ)を必ずお読みください。 この取扱説明書は大切に保管してください。 施工には電気工事士の資格が必要です。必ず、販売店、工事店に依頼してください。

安全上のご注意

人への危害、財産の損害を防止するため、必ずお守りいただくことを説明しています。

■誤った使い方をしたときに生じる危害や 損害の程度を区分して、説明しています。



■お守りいただく内容を、次の図記号で 説明しています。(下記は図記号の一例です。)

してはいけない内容です。



実行しなければならない内容です。



工事店様へ この説明書は必ずお客様にお渡しください。



## 施工前のご確認事項

- ●壁スイッチを設けてください。
- 点灯消灯させたり、ランプ交換やお手入れの際に電源を切ることができます。
- ●ほたるスイッチと接続する場合は器具1台につき、スイッチ3個までで、ご使用ください。
- (4個以上のほたるスイッチと接続すると、スイッチを切にしても器具が消灯しないことがあります。) ●器具と天井面は20cm以上離して取り付けてください
- 指定距離より近いとランプ交換の際、作業が困難になります。 指定距離より近いと、火災のおそれがあります。



各部のなまえと付属部品 施工する前にまず付属部品をご確認ください



## お手入れ・ランプ交換電源を切って、ランプやその周辺が冷めてから行ってください

- ●明るく安全に使用していただくため、
  定期的(6カ月に1度程度)に清掃してください。
  ●汚れがひどい場合は、石けん水に浸した布をよく絞ってふき取り、