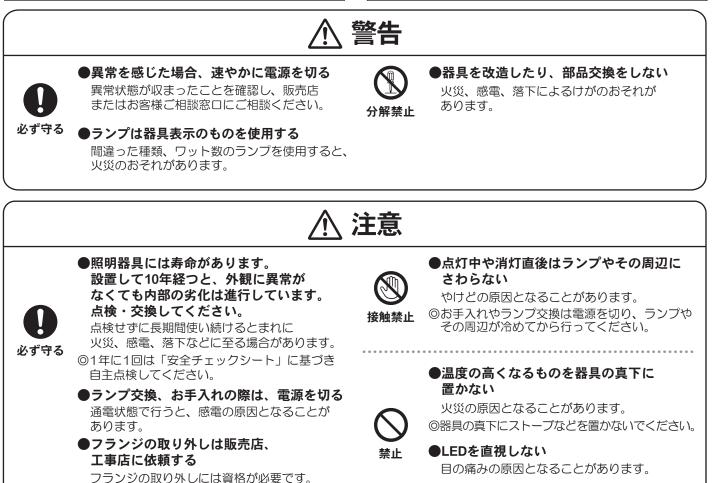

## 施工前のご確認事項

- ●壁スイッチを設けてください。
- 点灯消灯させたり、ランプ交換やお手入れの際に電源を切ることができます。
- ●ほたるスイッチと接続する場合は器具1台につき、スイッチ3個までで、ご使用ください。
- (4個以上のほたるスイッチと接続すると、スイッチを切にしても器具が消灯しないことがあります。) ●器具と天井面は20cm以上離して取り付けてください
- 指定距離より近いとランプ交換の際、作業が困難になります。 指定距離より近いと、火災のおそれがあります。

## お手入れ・ランプ交換電源を切って、ランプやその周辺が冷めてから行ってください

- ●明るく安全に使用していただくため、
  定期的(6カ月に1度程度)に清掃してください。
  ●汚れがひどい場合は、石けん水に浸した布をよく絞ってふき取り、
  乾いたやわらかい布で仕上げてください。
- シンナー、ベンジンなどの 揮発性のものでふいたり、
   殺虫剤をかけたりしないでください。
   変色、破損の原因となります。

- ランプの明るさが低下するとランプの寿命です。
  ランプを交換してください。
  パナソニック製ランプをお求めください。
- ●ランプの種類は器具に表示しています。
- 自熱灯、電球形蛍光灯は使用できません。

### 故障や異常ではありません

- 【器具自体の留意点】
- ●点灯中や消灯直後、プラスチック伸縮によるきしみ音が 照明器具から発生することがあります。 ●LEDにはバラツキがあるため、同一品番でも
- ●LEDにはハリシャかめるにめ、同一品番でも 商品ごとに発光色、明るさが異なる場合があります。
- 【周囲の影響】

確認

- ●器具の近くでは、ラジオやテレビなどの音響、映像機器に 雑音が入ることがあります。
- 器具のきわめて近くでは、リモコン機器(エアコンなど)の
  リモコンが動作しにくくなることがあります。