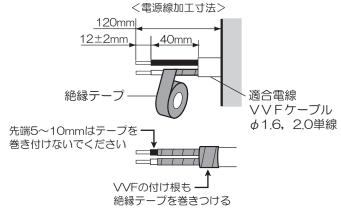

### 端子台に電源線を接続する

①電源線を下図のように加工する

- 適合電線VVFΦ1.6、Φ2.0単線
- ・VVF外被から絶縁テープを巻き付けてください。

②電源線を端子台に差し込む

器具の取り替えなどで 解除几 電源線を外す場合 マイナスドライバーなどで 解除穴を押しながら 電源線を引き抜く