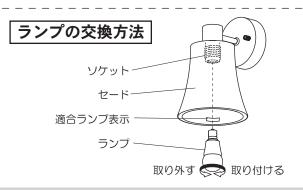

### お手入れ・ランプ交換

#### 電源を切って、ランプやその周辺が冷めてから行ってください

●明るく安全に使用していただくため、 定期的(6カ月に1度程度)に清掃してください。

●汚れがひどい場合は、石けん水に浸した布をよく絞ってふき取り、 乾いたやわらかい布で仕上げてください。

確認 シンナー、ベンジンなどの 揮発性のものでふいたり、 殺虫剤をかけたりしないでください。 変色、破損の原因となります。

- ●ランプの明るさが低下するとランプの寿命です。 ランプを交換してください。
- ●パナソニック製ランプをお求めください。 種類が同じで光色の異なるランプも使用できます。
- ●ランプの種類は器具に表示しています。 白熱灯、電球形蛍光灯は使用できません。