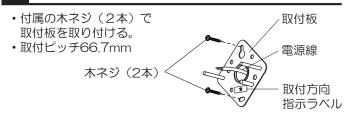

#### 取付方向指示ラベルに従い 取付板を取り付ける

### 取り付けは確実に行う

木ネジの締め付けが不完全な 場合、器具落下によるけがの原因となることがあります。