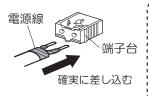

### 端子台に電源線を接続する

①電源線を下図のように加工する

- 適合電線VVFΦ1.6、Φ2.0単線
- ・VVF外被から絶縁テープを巻き付けてください。

②電源線を端子台に差し込む

器具の取り替えなどで 解除几 電源線を外す場合 マイナスドライバーなどで 解除穴を押しながら 電源線を引き抜く