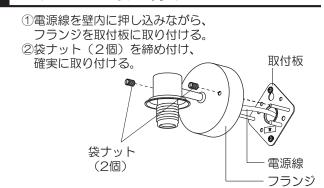

### 端子台に電源線を接続する

①電源線を下図のように加工する

- 適合電線VVFΦ1.6、Φ2.0単線
- ・VVF外被から絶縁テープを巻き付けてください。

②電源線を端子台に差し込む

器具の取り替えなどで 解除几 電源線を外す場合 マイナスドライバーなどで 解除穴を押しながら 電源線を引き抜く

### フランジを取り付ける

フランジが電源線をかみこんで いないことを確認する

電源線をはさみ込んで器具を 必ず守る 取り付けると、火災、感電のおそれがあります。