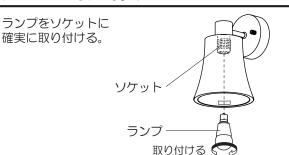

はありません。



●付属の梱包材は取り除いて使用する

そのまま使用すると、火災の原因となることがあります。

●取り付けは確実に行う

木ネジの締め付けが不完全な場合、器具落下によるけがの原因となることがあります。

LGB81610-T3B

●器具の取り付け取り外しは 手袋など保護具を使用する

けがのおそれがあります。

### 施工前のご確認事項

- ●壁スイッチを設けてください。
  - 点灯消灯させたり、ランプ交換やお手入れの際に電源を切ることができます。
- ●ほたるスイッチと接続する場合は器具1台につき、スイッチ3個までで、ご使用ください。 (4個以上のほたるスイッチと接続すると、スイッチを切にしても器具が消灯しないことがあります。)

2

### 各部のなまえと付属部品

#### 施工する前にまず付属部品をご確認ください



### 照明器具を取り付ける

安全のため、電源を切ってから行ってください

#### 取付方向指示ラベルに従い 取付板を取り付ける





### 取り付けは確実に行う

木ネジの締め付けが不完全な 場合、器具落下によるけがの原因となることがあります。

### 端子台に電源線を接続する

①電源線を下図のように加工する

- 適合電線VVFΦ1.6、Φ2.0単線
- ・VVF外被から絶縁テープを巻き付けてください。



②電源線を端子台に差し込む



器具の取り替えなどで 解除几 電源線を外す場合 マイナスドライバーなどで 解除穴を押しながら 電源線を引き抜く

### フランジを取り付ける





フランジが電源線をかみこんで いないことを確認する

電源線をはさみ込んで器具を 必ず守る 取り付けると、火災、感電のおそれがあります。

### 4 セードを取り付ける



### 5 ランプを取り付ける



### お手入れ・ランプ交換

#### 電源を切って、ランプやその周辺が冷めてから行ってください

●明るく安全に使用していただくため、 定期的(6カ月に1度程度)に清掃してください。

●汚れがひどい場合は、石けん水に浸した布をよく絞ってふき取り、 乾いたやわらかい布で仕上げてください。

確認 シンナー、ベンジンなどの 揮発性のものでふいたり、 殺虫剤をかけたりしないでください。 変色、破損の原因となります。

- ●ランプの明るさが低下するとランプの寿命です。 ランプを交換してください。
- ●パナソニック製ランプをお求めください。 種類が同じで光色の異なるランプも使用できます。
- ●ランプの種類は器具に表示しています。 白熱灯、電球形蛍光灯は使用できません。



### ご使用上に関するお知らせ

#### 故障や異常ではありません

#### 【器具自体の留意点】

- ●点灯中や消灯直後、プラスチック伸縮によるきしみ音が 照明器具から発生することがあります。
- ▶製法上、セードの外観に差が生じることがあります。
- ●LEDにはバラツキがあるため、同一品番でも 商品ごとに発光色、明るさが異なる場合があります。

#### 【周囲の影響】

- ●器具の近くでは、ラジオやテレビなどの音響、映像機器に 雑音が入ることがあります。
- ●器具のきわめて近くでは、リモコン機器(エアコンなど)の リモコンが動作しにくくなることがあります。

### 付属ランプの品名は、ランプに表示しています。ご確認ください。

| 使用電圧   | 周波数       | 消費電力 | 入力電流   | 付属ランプ                  |
|--------|-----------|------|--------|------------------------