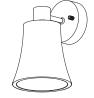

# **Panasonic**®

## 取扱説明書

住宅用照明器具(ブラケット)

保管用

施工説明付き



### 品番 LGB81610

#### お客様へ

このたびは、パナソニック製品をお買い上げいただき、まことにありがとうございます。 取扱説明書をよくお読みのうえ、正しく安全にお使いください。 ご使用前に「安全上のご注意」(1~2ページ)を必ずお読みください。 この取扱説明書は大切に保管してください。 施工には電気工事士の資格が必要です。必ず、販売店、工事店に依頼してください。

### 安全上のご注意

### (必ずお守りください)

人への危害、財産の損害を防止するため、必ずお守りいただくことを説明しています。

■誤った使い方をしたときに生じる危害や 損害の程度を区分して、説明しています。



「死亡や重傷を負うおそれがある 内容」です。



「傷害を負うことや、財産の損害が 発生するおそれがある内容」です。 ■お守りいただく内容を、次の図記号で 説明しています。(下記は図記号の一例です。)



してはいけない内容です。



実行しなければならない内容です。

## ♠ 警告



●異常を感じた場合、速やかに電源を切る 異常状態が収まったことを確認し、販売店 またはお客様ご相談窓口にご相談ください。



●器具を改造したり、部品交換をしない 火災、感電、落下によるけがのおそれが

あります。

必ず守る

●ランプは器具表示のものを使用する

間違った種類、ワット数のランプを使用すると、 火災のおそれがあります。

## **/ 注意**

●照明器具には寿命があります。 設置して10年経つと、外観に異常が なくても内部の劣化は進行しています。 点検・交換してください。



点検せずに長期間使い続けるとまれに 火災、感電、落下などに至る場合があります。

- ◎1年に1回は「安全チェックシート」に基づき 自主点検してください。
- ●ランプ交換