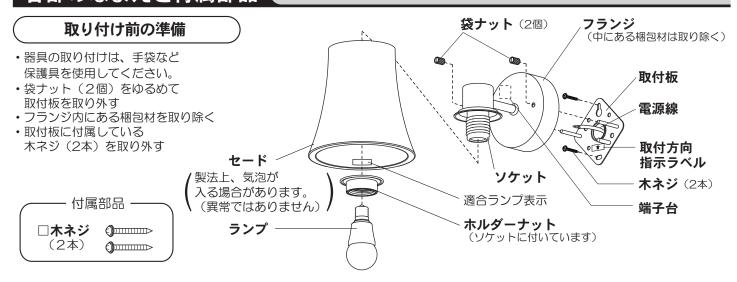

おそれがあります。

• 横向き









■壁スイッチ

●調光機能が付いた壁スイッチの場合は、 一般の入切用スイッチに交換する 火災のおそれがあります。











◎調光器の取り外しが必要です。

#### ■その他

- ●器具の取り付けは、説明書に従い確実に行う 取り付けに不備があると、火災、感電、落下 によるけがのおそれがあります。
- ●交流100ボルトで使用する 過電圧を加えると過熱し、火災、感電の おそれがあります。



●電源線は端子台の差し込み穴の奥まで確実に差し込む

差し込みが不完全な場合、火災、感電のおそれがあります。

●フランジが電源線をかみこんでいない ことを確認する

電源線をはさみ込んで器具を取り付けると、火災、感電のおそれがあります。

## 



●浴室など湿気の多い場所や 屋外で使用しない

火災、感電の原因となることがあります。 ◎この器具は、防湿、防雨型ではありません。



●付属の梱包材は取り除いて使用する

そのまま使用すると、火災の原因となることがあります。

●取り付けは確実に行う

木ネジの締め付けが不完全な場合、器具落下によるけがの原因となることがあります。

LGB81610-T3B

●器具の取り付け取り外しは 手袋など保護具を使用する

けがのおそれがあります。

### 施工前のご確認事項

- ●壁スイッチを設けてください。
  - 点灯消灯させたり、ランプ交換やお手入れの際に電源を切ることができます。
- ●ほたるスイッチと接続する場合は器具1台につき、スイッチ3個までで、ご使用ください。 (4個以上のほたるスイッチと接続すると、スイッチを切にしても器具が消灯しないことがあります。)

2

### 各部のなまえと付属部品

#### 施工する前にまず付属部品をご確認ください



### 照明器具を取り付ける

安全のため、電源を切ってから行ってください

#### 取付方向指示ラベルに従い 取付板を取り付ける





### 取り付けは確実に行う

木ネジの締め付けが不完全な 場合、器具落下によるけがの原因となることがあります。

### 端子台に電源線を接続する

①電源線を下図のように加工する

- 適合電線VVFΦ1.6、Φ2.0単線
- ・VVF外被から絶縁テープを巻き付けてください。



②電源線を端子台に差し込む



器具の取り替えなどで 解除几 電源線を外す場合 マイナスドライバーなどで 解除穴を押しながら 電源線を引き抜く

### フランジを取り付ける





フランジが電源線をかみこんで いないことを確認する

電源線をはさみ込んで器具を 必ず守る 取り付けると、火災、感電のおそれがあります。

### 4 セードを取り付ける



### 5 ランプを取り付ける



### お手入れ・ランプ交換

#### 電源を切って、ランプやその周辺が冷めてから行ってください

●明るく安全に使用していただくため、 定期的(6カ月に1度程度)に清掃してください。

●汚れがひどい場合は、石けん水に浸した布をよく絞ってふき取り、 乾いたやわらかい布で仕上げてください。

確認 シンナー、ベンジンなどの 揮発性のものでふいたり、 殺虫剤をかけたりしないでください。 変色、破損の原因となります。

- ●ランプの明るさが低下するとランプの寿命です。 ランプを交換してください。
- ●パナソニック製ランプをお求めください。 種類が同じで光色の異なるランプも使用できます。
- ●ランプの種類は器具に表示しています。 白熱灯、電球形蛍光灯は使用できません。



### ご使用上に関するお知らせ

#### 故障や異常ではありません