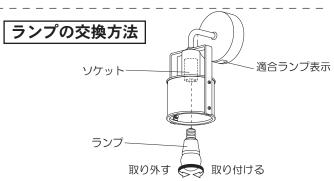

### お手入れ・ランプ交換

#### 電源を切って、ランプやその周辺が冷めてから行ってください

確認

- ●明るく安全に使用していただくため、 定期的(6カ月に1度程度)に清掃してください。
- ●汚れがひどい場合は、石けん水に浸した布をよく絞ってふき取り、 乾いたやわらかい布で仕上げてください。
- シンナー、ベンジンなどの 揮発性のものでふいたり、 殺虫剤をかけたりしないでください。 変色、破損の原因となります。

- ●ランプの明るさが低下するとランプの寿命です。 ランプを交換してください。
- ●パナソニック製ランプをお求めください。種類が同じで光色の異なるランプも使用できます。
- ●ランプの種類は器具に表示しています。白熱灯、電球形蛍光灯は使用できません。