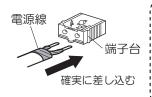

### ■その他

- ●器具の取り付けは、説明書に従い確実に行う 取り付けに不備があると、火災、感電、落下 によるけがのおそれがあります。
- ●交流100ボルトで使用する 過電圧を加えると過熱し、火災、感電の

おそれがあります。

●電源線は端子台の差し込み穴の奥まで 確実に差し込む

差し込みが不完全な場合、火災、感電の おそれがあります。

●フランジが電源線をかみこんでいない ことを確認する

電源線をはさみ込んで器具を取り付けると、 火災、感電のおそれがあります。

### 端子台に電源線を接続する

- ①電源線を下図のように加工する
- 適合電線VVFΦ1.6、Φ2.0単線
- ・VVF外被から絶縁テープを巻き付けてください。

②電源線を端子台に差し込む