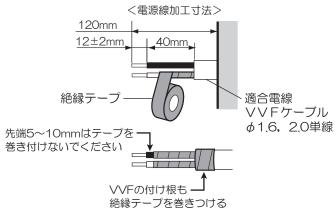

### 端子台に電源線を接続する

- ①電源線を下図のように加工する
- 適合電線VVFΦ1.6、Φ2.0単線
- ・VVF外被から絶縁テープを巻き付けてください。

②電源線を端子台に差し込む