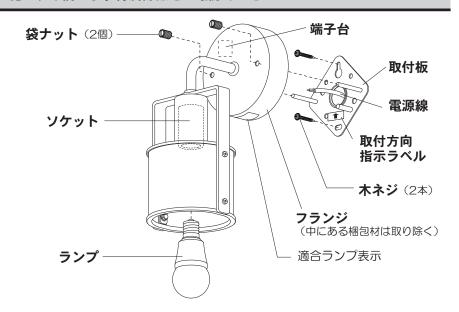

### 各部のなまえと付属部品

#### 施工する前にまず付属部品をご確認ください

### 取り付け前の準備

- ・器具の取り付けは、手袋など 保護具を使用してください。
- ・袋ナット(2個)をゆるめて 取付板を取り外す
- フランジ内にある梱包材を取り除く
- ・取付板に付属している 木ネジ(2本)を取り外す

### 端子台に電源線を接続する

- ①電源線を下図のように加工する
- 適合電線VVFΦ1.6、Φ2.0単線
- ・VVF外被から絶縁テープを巻き付けてください。

②電源線を端子台に差し込む

### フランジを取り付ける

フランジが電源線をかみこんで いないことを確認する

電源線をはさみ込んで器具を必ずする 取り付けると、火災、感電のおそれがあります。

### |ランプを取り付ける