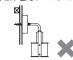

### 端子台に電源線を接続する

- ①電源線を下図のように加工する
- 適合電線VVFΦ1.6、Φ2.0単線
- ・VVF外被から絶縁テープを巻き付けてください。

②電源線を端子台に差し込む

### フランジを取り付ける

フランジが電源線をかみこんで いないことを確認する

電源線をはさみ込んで器具を必ずする 取り付けると、火災、感電のおそれがあります。