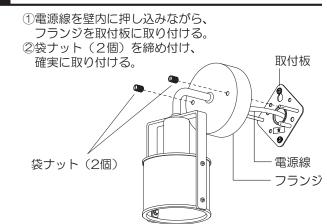

### 取り付け前の準備

- ・器具の取り付けは、手袋など 保護具を使用してください。
- ・袋ナット(2個)をゆるめて 取付板を取り外す
- フランジ内にある梱包材を取り除く
- ・取付板に付属している 木ネジ(2本)を取り外す

### 取付板を取り付ける

### フランジを取り付ける

フランジが電源線をかみこんで いないことを確認する

電源線をはさみ込んで器具を必ずする 取り付けると、火災、感電のおそれがあります。