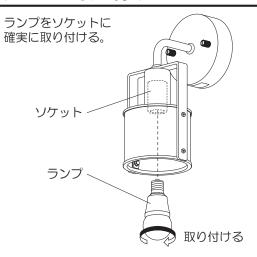

火災の原因となることが あります。



木ネジの締め付けが不完全な場合、器具落下に よるけがの原因となることがあります。

●器具の取り付け取り外しは 手袋など保護具を使用する

けがのおそれがあります。

### 施工前のご確認事項

- ●壁スイッチを設けてください。
  - 点灯消灯させたり、ランプ交換やお手入れの際に電源を切ることができます。
- **■ほたるスイッチと接続する場合は器具1台につき、スイッチ3個までで、ご使用ください。** (4個以上のほたるスイッチと接続すると、スイッチを切にしても器具が消灯しないことがあります。)

2 LGB81611-T3B

### 各部のなまえと付属部品

#### 施工する前にまず付属部品をご確認ください

### 取り付け前の準備

- ・器具の取り付けは、手袋など 保護具を使用してください。
- ・袋ナット(2個)をゆるめて 取付板を取り外す
- フランジ内にある梱包材を取り除く
- ・取付板に付属している 木ネジ(2本)を取り外す





### 照明器具を取り付ける

安全のため、電源を切ってから行ってください

取付方向指示ラベルに従い

### 取付板を取り付ける





### 取り付けは確実に行う

木ネジの締め付けが不完全な 場合、器具落下によるけがの 原因となることがあります。

### 端子台に電源線を接続する

- ①電源線を下図のように加工する
- 適合電線VVFΦ1.6、Φ2.0単線
- ・VVF外被から絶縁テープを巻き付けてください。



②電源線を端子台に差し込む





### フランジを取り付ける





フランジが電源線をかみこんで いないことを確認する

電源線をはさみ込んで器具を必ずする 取り付けると、火災、感電のおそれがあります。

### |ランプを取り付ける



### お手入れ・ランプ交換

#### 電源を切って、ランプやその周辺が冷めてから行ってください

確認

- ●明るく安全に使用していただくため、 定期的(6カ月に1度程度)に清掃してください。
- ●汚れがひどい場合は、石けん水に浸した布をよく絞ってふき取り、 乾いたやわらかい布で仕上げてください。
- シンナー、ベンジンなどの 揮発性のものでふいたり、 殺虫剤をかけたりしないでください。 変色、破損の原因となります。

- ●ランプの明るさが低下するとランプの寿命です。 ランプを交換してください。
- ●パナソニック製ランプをお求めください。種類が同じで光色の異なるランプも使用できます。
- ●ランプの種類は器具に表示しています。白熱灯、電球形蛍光灯は使用できません。



### ご使用上に関するお知らせ

#### 故障や異常ではありません

#### 【器具自体の留意点】

- ●点灯中や消灯直後、プラスチック伸縮によるきしみ音が 照明器具から発生することがあります。
- ●LEDにはバラツキがあるため、同一品番でも 商品ごとに発光色、明るさが異なる場合があります。

#### 【周囲の影響】

- ●器具の近くでは、ラジオやテレビなどの音響、映像機器に 雑音が入ることがあります。
- ●器具のきわめて近くでは、リモコン機器(エアコンなど)の リモコンが動作しにくくなることがあります。

### **什 様** 付属ランプの品名は、ランプに表示しています。ご確認ください。

| 使用電圧   | 周波数       | 消費電力 | 入力電流   | 付属ランプ                  |
|--------|-----------|------|--------|------------------------|
| AC100V | 50/6