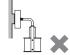

### ■取付面

●次のような場所には取り付けない

火災、感電、落下によるけがのおそれがあります。

• 補強のない薄い場所 (ベニヤ板や石膏ボードなど)

• 不安定な場所

◎この器具は壁面取付専用です。

●次のような方向には取り付けない

火災、感電、落下によるけがのおそれがあります。

• 横向き

●調光機能が付いた壁スイッチの場合は、 **−般の入切用スイッチに交換する** 火災のおそれがあります。

◎調光器の取り外しが必要です。