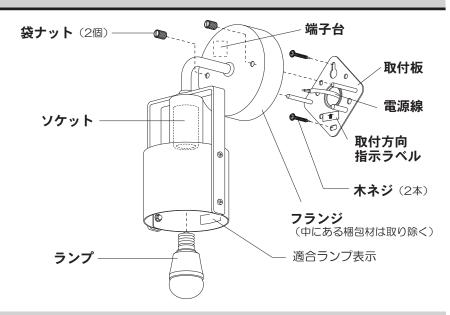

## 各部のなまえと付属部品

#### 施工する前にまず付属部品をご確認ください

#### 取り付け前の準備

- 器具の取り付けは、手袋など 保護具を使用してください。
- 袋ナット(2個)をゆるめて 取付板を取り外す
- ・フランジ内にある梱包材を取り除く
- 取付板に付属している 木ネジ(2本)を取り外す

## 照明器具を取り付ける

安全のため、電源を切ってから行ってください

取付方向指示ラベルに従い

## 取付板を取り付ける

## 2 端子台に電源線を接続する

- ①電源線を下図のように加工する
- 適合電線VVFΦ1.6、Φ2.0単線
- ・VVF外被から絶縁テープを巻き付けてください。

②電源線を端子台に差し込む

器具の取り替えなどで 電源線を外す場合 (2ヶ所) マイナスドライバーなどで 解除穴を押しながら 電源線を引き抜く

## 3 フランジを取り付ける

## **魚警告**

フランジが電源線をかみこんで いないことを確認する

電源線をはさみ込んで器具を取り付けると、火災、感電のおそれがあります。

## 4 ランプを取り付ける