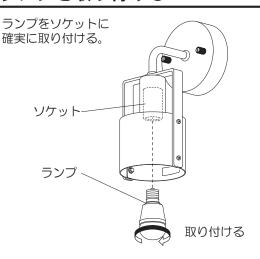

●器具の取り付け取り外しは 手袋など保護具を使用する

けがのおそれがあります。

## 施工前のご確認事項

- ●壁スイッチを設けてください。
  - 点灯消灯させたり、ランプ交換やお手入れの際に電源を切ることができます。
- **■ほたるスイッチと接続する場合は器具1台につき、スイッチ3個までで、ご使用ください。** (4個以上のほたるスイッチと接続すると、スイッチを切にしても器具が消灯しないことがあります。)

2 LGB81612-T3B

## 各部のなまえと付属部品

#### 施工する前にまず付属部品をご確認ください

#### 取り付け前の準備

- 器具の取り付けは、手袋など 保護具を使用してください。
- 袋ナット(2個)をゆるめて 取付板を取り外す
- ・フランジ内にある梱包材を取り除く
- 取付板に付属している 木ネジ(2本)を取り外す





## 照明器具を取り付ける

安全のため、電源を切ってから行ってください

取付方向指示ラベルに従い

## 取付板を取り付ける







### 取り付けは確実に行う

木ネジの締め付けが不完全な 場合、器具落下によるけがの 原因となることがあります。

## 2 端子台に電源線を接続する

- ①電源線を下図のように加工する
- 適合電線VVFΦ1.6、Φ2.0単線
- ・VVF外被から絶縁テープを巻き付けてください。



②電源線を端子台に差し込む



器具の取り替えなどで 電源線を外す場合 (2ヶ所) マイナスドライバーなどで 解除穴を押しながら 電源線を引き抜く

## 3 フランジを取り付ける



## **魚警告**



フランジが電源線をかみこんで いないことを確認する

電源線をはさみ込んで器具を取り付けると、火災、感電のおそれがあります。

## 4 ランプを取り付ける



### お手入れ・ランプ交換

#### 電源を切って、ランプやその周辺が冷めてから行ってください

- ●明るく安全に使用していただくため、 定期的(6カ月に1度程度)に清掃してください。
- ●汚れがひどい場合は、石けん水に浸した布をよく絞ってふき取り、 乾いたやわらかい布で仕上げてください。
- **確認** シンナー、ベンジンなどの 揮発性のものでふいたり、 殺虫剤をかけたりしないでください。 変色、破損の原因となります。

- ●ランプの明るさが低下するとランプの寿命です。 ランプを交換してください。
- ●パナソニック製ランプをお求めください。種類が同じで光色の異なるランプも使用できます。
- ●ランプの種類は器具に表示しています。 **白熱灯、電球形蛍光灯は使用できません。**



## ご使用上に関するお知らせ

#### 故障や異常ではありません

#### 【器具自体の留意点】

- ●点灯中や消灯直後、プラスチック伸縮によるきしみ音が 照明器具から発生することがあります。
- ●LEDにはバラツキがあるため、同一品番でも 商品ごとに発光色、明るさが異なる場合があります。

#### 【周囲の影響】

- ●器具の近くでは、ラジオやテレビなどの音響、映像機器に 雑音が入ることがあります。
- ●器具のきわめて近くでは、リモコン機器(エアコンなど)の リモコンが動作しにくくなることがあります。

### **仕 様** 器具のラベルをご参照していただき、品番にチェックをしてください。

| 8          | 番     | 使用電圧   | 周波数     | 消費電力 | 入力電流  | 付属ランプ        | 光 色 |
|------------|-------|--------|---------|------|-------|