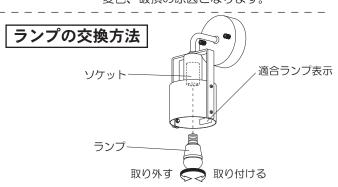

### お手入れ・ランプ交換

#### 電源を切って、ランプやその周辺が冷めてから行ってください

- ●明るく安全に使用していただくため、 定期的(6カ月に1度程度)に清掃してください。
- ●汚れがひどい場合は、石けん水に浸した布をよく絞ってふき取り、 乾いたやわらかい布で仕上げてください。
- **確認** シンナー、ベンジンなどの 揮発性のものでふいたり、 殺虫剤をかけたりしないでください。 変色、破損の原因となります。

- ●ランプの明るさが低下するとランプの寿命です。 ランプを交換してください。
- ●パナソニック製ランプをお求めください。種類が同じで光色の異なるランプも使用できます。
- ●ランプの種類は器具に表示しています。 **白熱灯、電球形蛍光灯は使用できません。**