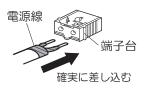

#### ■その他

- ●器具の取り付けは、説明書に従い確実に行う 取り付けに不備があると、火災、感電、落下 によるけがのおそれがあります。
- ●交流100ボルトで使用する 過電圧を加えると過熱し、火災、感電の

おそれがあります。

●電源線は端子台の差し込み穴の奥まで 確実に差し込む

差し込みが不完全な場合、火災、感電の おそれがあります。

●フランジが電源線をかみこんでいない ことを確認する

電源線をはさみ込んで器具を取り付けると、 火災、感電のおそれがあります。

## 2 端子台に電源線を接続する

- ①電源線を下図のように加工する
- 適合電線VVFΦ1.6、Φ2.0単線
- ・VVF外被から絶縁テープを巻き付けてください。

②電源線を端子台に差し込む

器具の取り替えなどで 電源線を外す場合 (2ヶ所) マイナスドライバーなどで 解除穴を押しながら 電源線を引き抜く