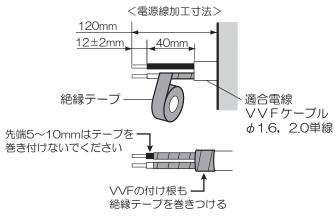

## 2 端子台に電源線を接続する

- ①電源線を下図のように加工する
- 適合電線VVFΦ1.6、Φ2.0単線
- ・VVF外被から絶縁テープを巻き付けてください。

②電源線を端子台に差し込む

器具の取り替えなどで 電源線を外す場合 (2ヶ所) マイナスドライバーなどで 解除穴を押しながら 電源線を引き抜く