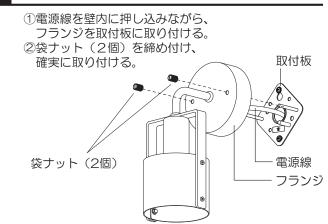

#### 取り付け前の準備

- 器具の取り付けは、手袋など 保護具を使用してください。
- 袋ナット(2個)をゆるめて 取付板を取り外す
- ・フランジ内にある梱包材を取り除く
- 取付板に付属している 木ネジ(2本)を取り外す

## 取付板を取り付ける

## 3 フランジを取り付ける

## **魚警告**

フランジが電源線をかみこんで いないことを確認する

電源線をはさみ込んで器具を取り付けると、火災、感電のおそれがあります。