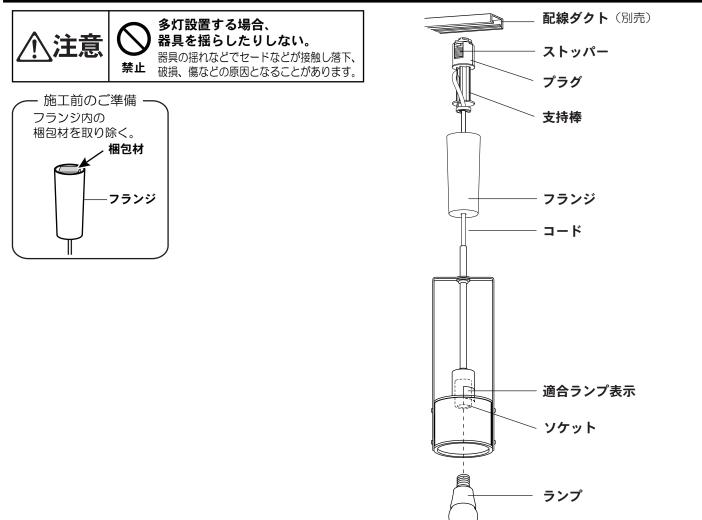

## 安全上のご注意(つづき)

(必ずお守りください)





## 施工前のご確認事項

●壁スイッチを設けてください。点灯消灯させたり、ランプ交換やお手入れの際に電源を切ることができます。
●ほたるスイッチと接続する場合は器具1台につき、スイッチ3個までで、ご使用ください。
(4個以上のほたるスイッチと接続すると、スイッチを切にしても器具が消灯しないことがあります。)

## 各部のなまえ



## 天井の配線ダクトを確認して、取り付けの準備をする

●安全のため、電源を切ってから行ってください。





### 【器具自体の留意点】

- ●点灯中や消灯直後、プラスチック伸縮によるきしみ音が 照明器具から発生することがあります。
- ●LEDにはバラツキがあるため、同一品番でも商品ごとに 発光色、明るさが異なる場合があります。
- 【周囲の影響】
- ●器具の近くでは、ラジオやテレビなどの音響、映像機器に 雑音が入ることがあります。
- ●器具のきわめて近くでは、リモコン機器(エアコンなど)の リモコンが動作しにくくなることがあります。

#### 仕 様 付属ランプの品名は、ランプに表示しています。ご確認ください。

| 使用電圧   | 周波数       | 消費電力 | 入力電流   | 付属ランプ                  |
|--------|-----------|------|--------|------------------------|
| AC100V | 50/60Hz共用 | 3.4W | 0.057A | LED電球クリア電球タイプ3.4W(E17) |

●LED電球の照明器具の光源寿命は、40.000時間です。(照明器具の寿命とは異なります。) いずれか短い時間を推測したものです。

)

匥

光源の寿命は、点灯しなくなるまでの総点灯時間または、全光束が点灯初期の70%に下がるまでの総点灯時間の

# よくお読みください

### 修理を依頼されるときは…

まず電源を切って、お買い上げ日と以下の内容をご連絡ください。



### 保証期間:お買い上げ日から本体1年間

※保証の例外 24時間連続使用など、1日20時間以上の長時間の使用の 場合、保証期間は半分となります。

### 補修用性能部品の保有期間