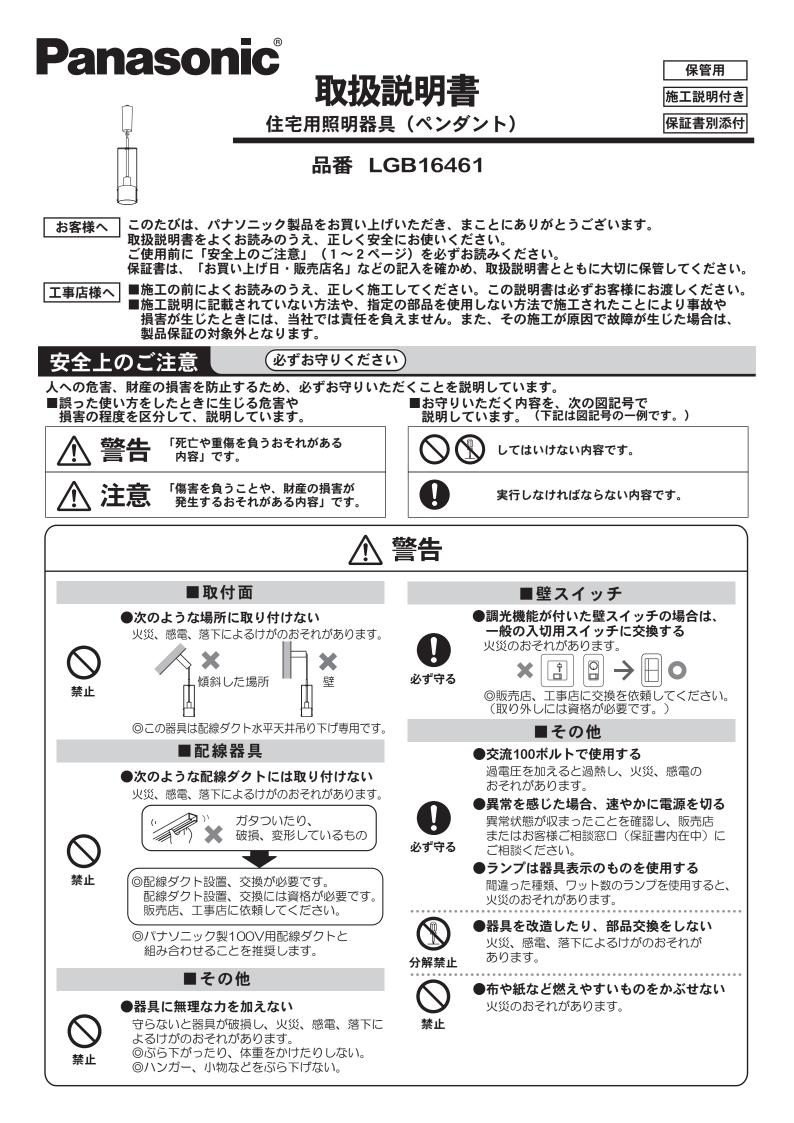

## 安全上のご注意(つづき)

(必ずお守りください)





## 施工前のご確認事項

●壁スイッチを設けてください。点灯消灯させたり、ランプ交換やお手入れの際に電源を切ることができます。
●ほたるスイッチと接続する場合は器具1台につき、スイッチ3個までで、ご使用ください。
(4個以上のほたるスイッチと接続すると、スイッチを切にしても器具が消灯しないことがあります。)

## 各部のなまえ



## 天井の配線ダクトを確認して、取り付けの準備をする

●安全のため、電源を切ってから行ってください。





### 【器具自体の留意点】

- ●点灯中や消灯直後、プラスチック伸縮によるきしみ音が 照明器具から発生することがあります。
- ●LEDにはバラツキがあるため、同一品番でも商品ごとに 発光色、明るさが異なる場合があります。
- 【周囲の影響】
- ●器具の近くでは、ラジオやテレビなどの音響、映像機器に 雑音が入ることがあります。
- ●器具のきわめて近くでは、リモコン機器(エアコンなど)の リモコンが動作しにくくなることがあります。

#### 仕 様 付属ランプの品名は、ランプに表示しています。ご確認ください。

| 使用電圧   | 周波数       | 消費電力 | 入力電流   | 付属ランプ                  |
|--------|-----------|------|--------|------------------------|
| AC100V | 50/60Hz共用 | 3.4W | 0.057A | LED電球クリア電球タイプ3.4W(E17) |

●LED電球の照明器具の光源寿命は、40.000時間です。(照明器具の寿命とは異なります。) いずれか短い時間を推測したものです。

)

匥

光源の寿命は、