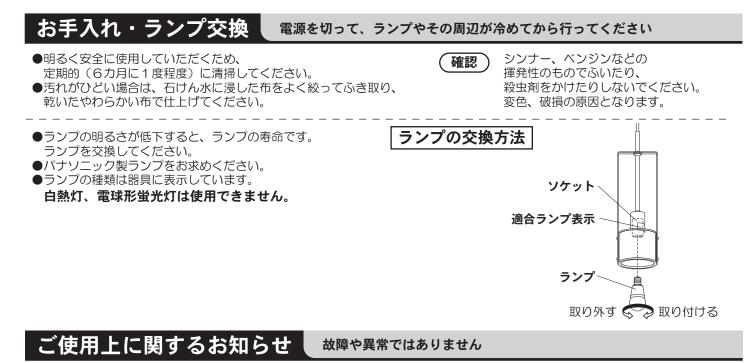

#### 仕 様 付属ランプの品名は、ランプに表示しています。ご確認ください。

| 使用電圧   | 周波数       | 消費電力 | 入力電流   | 付属ランプ                  |
|--------|-----------|------|--------|------------------------|
| AC100V | 50/60Hz共用 | 3.4W | 0.057A | LED電球クリア電球タイプ3.4W(E17) |

●LED電球の照明器具の光源寿命は、40.000時間です。(照明器具の寿命とは異なります。) いずれか短い時間を推測したものです。

)

匥

光源の寿命は、点灯しなくなるまでの総点灯時間または、全光束が点灯初期の70%に下がるまでの総点灯時間の