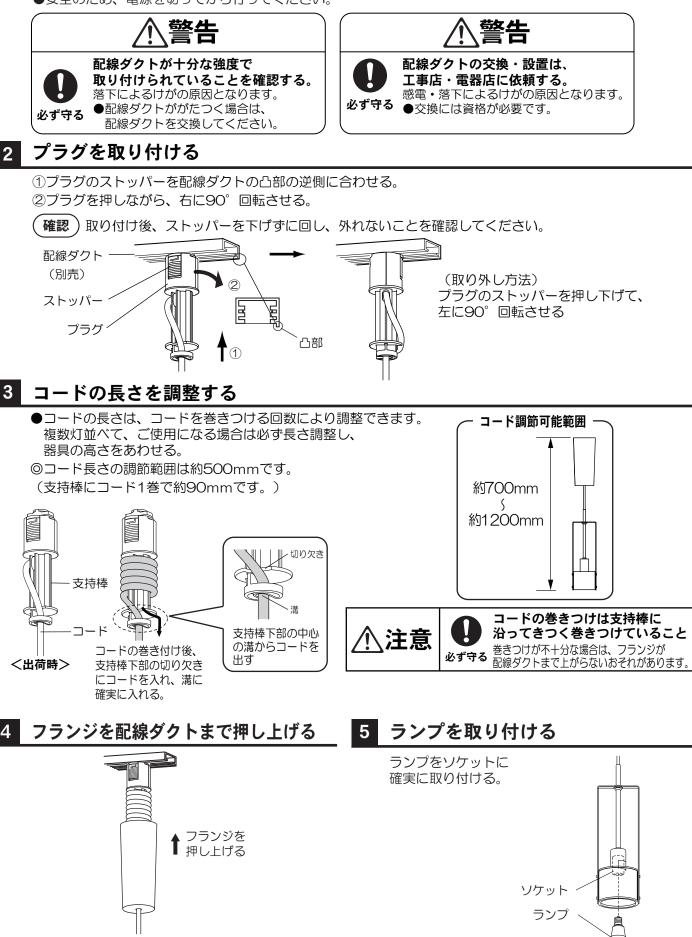

## 安全上のご注意(つづき)

(必ずお守りください)





## 施工前のご確認事項

●壁スイッチを設けてください。点灯消灯させたり、ランプ交換やお手入れの際に電源を切ることができます。
●ほたるスイッチと接続する場合は器具1台につき、スイッチ3個までで、ご使用ください。
(4個以上のほたるスイッチと接続すると、スイッチを切にしても器具が消灯しないことがあります。)

## 各部のなまえ



## 天井の配線ダクトを確認して、取り付けの準備をする

●安全のため、電源を切ってから行ってください。





### 【器具自体の留意点】

- ●点灯中や消灯直後、プラスチック伸縮によるきしみ音が 照明器具から発生することがあります。
- ●LEDにはバラツキがあるため、同一品番でも商品ごとに 発光色、明るさが異なる場合があります。
- 【周囲の影響】
- ●器具の近くでは、ラジオやテレビなどの音響、映像機器に 雑音が入ることがあります。
- ●器具のきわめて近くでは、リモコン機器(エアコンなど)の リモコンが動作しにくくなることがあります。

#### 仕 様 付属ランプの品名は、ランプに表示しています。ご確認ください。

| 使用電圧   | 周波数       | 消費電力 | 入力電流   | 付属ランプ                  |
|--------|-----------|------|--------|------------------------|
| AC100V | 50/60Hz共用 | 3.4W | 0.057A | LED電球クリア電球タイプ3.4W(E17) |

●LED電球の照明器具の光源寿命は、40.000時間です。(照明器具の寿命とは異なります。) いずれか短い時間を推測したものです。

)

匥

光源の寿命は、点灯しなくなるまでの総点灯時間または、全光束が点灯初期の70%に下がるまでの総点灯時間の

# よくお読みください

### 修理を依頼されるときは…

まず電源を切って、お買い上げ日と以下の内容をご連絡ください。



### 保証期間:お買い上げ日から本体1年間

※保証の例外 24時間連続使用など、1日20時間以上の長時間の使用の 場合、保証期間は半分となります。

### 補修用性能部品の保有期間 6年

\*当社はこの照明器具の補修用性能部品 (製品の機能を維持するための部品) を、製造打ち切り後6年間保