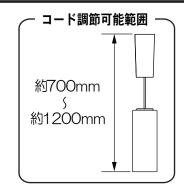

## 3 コードの長さを調整する

- ●コードの長さは、コードを巻きつける回数により調整できます。 複数灯並べて、ご使用になる場合は必ず長さ調整し、 器具の高さをあわせる。
- ◎コード長さの調節範囲は約500mmです。(支持棒にコード1巻で約90mmです。)