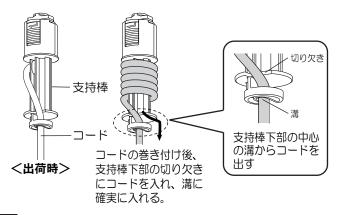

## 3 コードの長さを調整する

- ●コードの長さは、コードを巻きつける回数により調整できます。 複数灯並べて、ご使用になる場合は必ず長さ調整し、 器具の高さをあわせる。
- ◎コード長さの調節範囲は約500mmです。(支持棒にコード1巻で約90mmです。)

# <u></u> 注意

コードの巻きつけは支持棒に 沿ってきつく巻きつけていること

必ず守る 巻きつけが不十分な場合は、フランジが 配線ダクトまで上がらないおそれがあります。