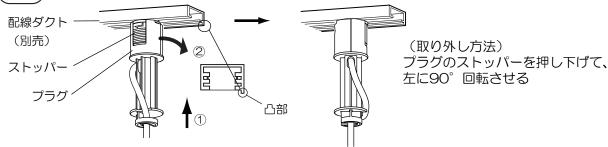

## 2 プラグを取り付ける

- ①プラグのストッパーを配線ダクトの凸部の逆側に合わせる。
- ②プラグを押しながら、右に90°回転させる。

(確認) 取り付け後、ストッパーを下げずに回し、外れないことを確認してください。

## 3 コードの長さを調整する

- ●コードの長さは、コードを巻きつける回数により調整できます。 複数灯並べて、ご使用になる場合は必ず長さ調整し、 器具の高さをあわせる。
- ◎コード長さの調節範囲は約500mmです。(支持棒にコード1巻で約90mmです。)