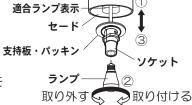

## 5 ランプを取り付ける

- ①セードをまっすぐ上に持ち上げる。
- ②ランプを取り付ける。 ③支持板とパッキンをソケッ
- ③支持板とパッキンをソケットにはめ、 セードを静かに下げて支持板の上に のせる。

<u></u> 注意

**セードの取り扱いには注意する** ガラス製の為、急に手をはなすと 器具破損の原因となります。

### ランプの交換方法

①セードを持ち上げる。

②ランプを交換する。

③支持板とパッキンを ソケットにはめ、セードを 元の位置に静かに下げる。