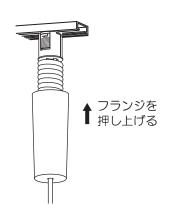

原因となることがあります。

## 施工前のご確認事項

- ●壁スイッチを設けてください。点灯消灯させたり、ランプ交換やお手入れの際に電源を切ることができます。
- ●ほたるスイッチと接続する場合は器具1台につき、スイッチ3個までで、ご使用ください。 (4個以上のほたるスイッチと接続すると、スイッチを切にしても器具が消灯しないことがあります。)

## 各部のなま*え*





2

## 1 天井の配線ダクトを確認して、取り付けの準備をする

●安全のため、電源を切ってから行ってください。

#### 



配線ダクトが十分な強度で 取り付けられていることを確認する。

落下によるけがの原因となります。

●配線ダクトががたつく場合は、配線ダクトを交換してください。

# **|**| 警告



配線ダクトの交換・設置は、 工事店・電器店に依頼する。

感電・落下によるけがの原因となります。

必ず守る ●交換には資格が必要です。

## 2 プラグを取り付ける

- ①プラグのストッパーを配線ダクトの凸部の逆側に合わせる。
- ②プラグを押しながら、右に90°回転させる。

(確認) 取り付け後、ストッパーを下げずに回し、外れないことを確認してください。



## 3 コードの長さを調整する

- ●コードの長さは、コードを巻きつける回数により調整できます。 複数灯並べて、ご使用になる場合は必ず長さ調整し、 器具の高さをあわせる。
- ◎コード長さの調節範囲は約500mmです。(支持棒にコード1巻で約90mmです。)





# <u></u> 注意



コードの巻きつけは支持棒に 沿ってきつく巻きつけていること

必ず守る 巻きつけが不十分な場合は、フランジが 配線ダクトまで上がらないおそれがあります。

## 4 フランジを配線ダクトまで押し上げる



## 5 ランプを取り付ける

- ①セードをまっすぐ上に持ち上げる。
- ②ランプを取り付ける。 ③支持板とパッキンをソケッ
- ③支持板とパッキンをソケットにはめ、 セードを静かに下げて支持板の上に のせる。



<u></u> 注意



**セードの取り扱いには注意する** ガラス製の為、急に手をはなすと 器具破損の原因となります。

## 傾きの調整方法

電源を切って、ランプやその周辺が冷めてから行ってください

●器具が傾く場合、セードをずらして傾きを 調整してください。

水平に取り付く位置にセードを動かす。



## お手入れ・ランプ交換

電源を切って、ランプやその周辺が冷めてから行ってください

確認

- ●明るく安全に使用していただくため、 定期的(6カ月に1度程度)に清掃してください。
- ●汚れがひどい場合は、石けん水に浸した布をよく絞ってふき取り、 乾いたやわらかい布で仕上げてください。

シンナー、ベンジンなどの 揮発性のものでふいたり、 殺虫剤をかけたりしないでください。 変色、破損の原因となります。

- ●ランプの明るさが低下すると、ランプの寿命です。 ランプを交換してください。
- ●パナソニック製ランプをお求めください。
- ●ランプの種類は器具に表示しています。 白熱灯、電球形蛍光灯は使用できません。

### ランプの交換方法

①セードを持ち上げる。

②ランプを交換する。

③支持板とパッキンを ソケットにはめ、セードを 元の位置に静かに下げる。



## ご使用上に関するお知らせ

故障や異常ではありません

#### 【器具自体の留意点】

- ●点灯中や消灯直後、プラスチック伸縮によるきしみ音が 照明器具から発生することがあります。
- ●製法上、セードの外観に差が生じることがあります。
- ●LEDにはバ