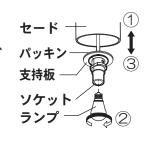

## 5 ランプを取り付ける

- ①セードをまっすぐ上に持ち上げる。
- ②ランプを取り付ける。 ③支持板とパッキンをソケッ
- ③支持板とパッキンをソケットにはめ、 セードを静かに下げて支持板の上に のせる。

<u></u> 注意

**セードの取り扱いには注意する** ガラス製の為、急に手をはなすと 器具破損の原因となります。

### ランプの交換方法

①セードを持ち上げる。

②ランプを交換する。

③支持板とパッキンを ソケットにはめ、セードを 元の位置に静かに下げる。