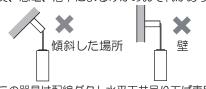

火災の原因となることがあります。

◎器具の真下にストーブなどを置かないでください。

●壁の近くに取り付けない 器具の揺れなどでセードなどが壁に接触し落下、

●多灯設置する場合、器具を揺らしたりしない 器具の揺れなどでセードなどが接触し落下、 破損、傷などの原因となることがあります。

破損、傷などの原因となることがあります。

●LEDを直視しない 目の痛みの原因となることがあります。