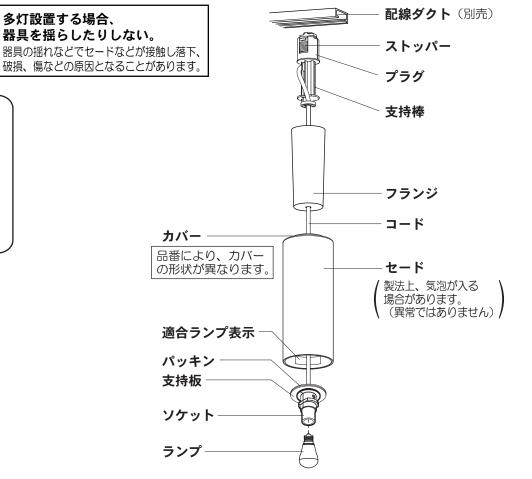

火災の原因となることがあります。

◎器具の真下にストーブなどを置かないでください。

●壁の近くに取り付けない 器具の揺れなどでセードなどが壁に接触し落下、

●多灯設置する場合、器具を揺らしたりしない 器具の揺れなどでセードなどが接触し落下、 破損、傷などの原因となることがあります。

破損、傷などの原因となることがあります。

●LEDを直視しない 目の痛みの原因となることがあります。

## 各部のなま*え*

2