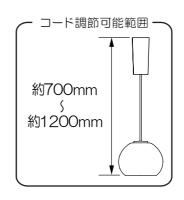

## 3 コードの長さを調整する

- ●コードの長さは、コードを巻きつける回数により調整できます。 複数灯並べて、ご使用になる場合は必ず長さ調整し、 器具の高さをあわせる。
- ◎コード長さの調節範囲は約500mmです。 (支持棒にコード1巻で約90mmです。)