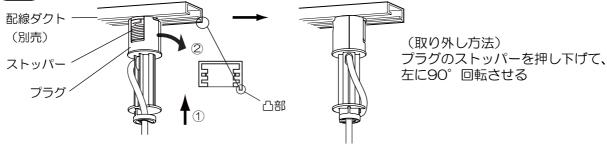

# 2 プラグを取り付ける

- ①プラグのストッパーを配線ダクトの凸部の逆側に合わせる。
- ②プラグを押しながら、右に90°回転させる。

(確認) 取り付け後、ストッパーを下げずに回し、外れないことを確認してください。