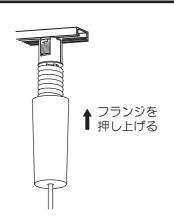

ドの取り扱いには 注意する。

ガラス製の為、急に手をはなすと 必ず守る 器具破損の原因となります。

●コードアジャスタ(別売)を 使用すると、プラグと一体的に 見せることもできます。 (中間にも使えます。) ●お好みの長さに調節できます。 (40cmまで収納可能) ダクトプラグ と一体的に 品番: LK01088(白) 品番: LK01089(黒)



## **1 天井の配線ダクトを確認して、取り付けの準備をする**

●安全のため、電源を切ってから行ってください。

# ⚠警告



配線ダクトが十分な強度で 取り付けられていることを確認する。

落下によるけがの原因となります。

**Fる** ●配線ダクトががたつく場合は、 配線ダクトを交換してください。

# **八警告**



配線ダクトの交換・設置は、 工事店・電器店に依頼する。

感電・落下によるけがの原因となります。

必ず守る ●交換には資格が必要です。

# 2 プラグを取り付ける

- ①プラグのストッパーを配線ダクトの凸部の逆側に合わせる。
- ②プラグを押しながら、右に90°回転させる。

(確認) 取り付け後、ストッパーを下げずに回し、外れないことを確認してください。



## 3 コードの長さを調整する

- ●コードの長さは、コードを巻きつける回数により調整できます。 複数灯並べて、ご使用になる場合は必ず長さ調整し、 器具の高さをあわせる。
- ◎コード長さの調節範囲は約500mmです。 (支持棒にコード1巻で約90mmです。)





# 注意



コードの巻きつけは支持棒に 沿ってきつく巻きつけていること

必ず守る 巻きつけが不十分な場合は、フランジが 配線ダクトまで上がらないおそれがあります。

# 4 フランジを配線ダクトまで押し上げる

# 7 フタを締め付ける





# 傾きの調整方法

### 電源を切って、光源やその周辺が冷めてから行ってください

- ●器具が傾く場合、セードをずらして傾き調整してください。
- ①フタを回してゆるめる。
- ②セードをずらし、傾きを調整する。
- ③フタを締め付ける。

※強く締め付けすぎると、破損の原因となります。



電源を切って、光源やその周辺が冷めてから行ってください

- ●明るく安全に使用していただくため、 定期的(6カ月に1度程度)に清掃してください。
- ●汚れがひどい場合は、石けん水に浸した布をよく絞ってふき取り、 乾いたやわらかい布で仕上げてください。



シンナー、ベンジンなどの 揮発性のものでふいたり、 殺虫剤をかけたりしないでください。 変色、破損の原因となります。

## ご使用上に関するお知らせ

故障や異常ではありません

#### 【 器具自体の留意点 】

- ●LEDにはバラツキがあるため、同一品番でも商品ごとに 発光色、明るさが異なる場合があります。
- ●LEDが点灯しない場合は、電源を切り、販売店、工事店、 または別紙お客様ご相談窓口にご相談ください。
- ●LED光源は、通常のランプのようにお客様自身での お取替えはできません。
- ▶製法上、セードの外観に差が生じることがあります。
- ●手造り品ですので寸法、および色味・模様が 多少異なることがあります。

#### 【周囲の影響】

- ●器具の近くでは、ラジオやテレビなどの音響、映像機器に 雑音が入ることがあります。
- ●器具のきわめて近くでは、リモコン機器(エアコンなど) のリモコンが動作しにくくなることがあります。

" 保証書または、器具のラベルをご参照していただき、品番にチェックをしてください。

| 品 番                       | 使用電圧   |