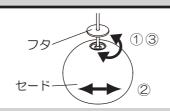

# 傾きの調整方法

### 電源を切って、光源やその周辺が冷めてから行ってください

- ●器具が傾く場合、セードをずらして傾き調整してください。
- ①フタを回してゆるめる。
- ②セードをずらし、傾きを調整する。
- ③フタを締め付ける。

※強く締め付けすぎると、破損の原因となります。

電源を切って、光源やその周辺が冷めてから行ってください

- ●明るく安全に使用していただくため、 定期的(6カ月に1度程度)に清掃してください。
- ●汚れがひどい場合は、石けん水に浸した布をよく絞ってふき取り、 乾いたやわらかい布で仕上げてください。