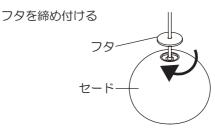

# 7 フタを締め付ける

### 電源を切って、光源やその周辺が冷めてから行ってください

- ●器具が傾く場合、セードをずらして傾き調整してください。
- ①フタを回してゆるめる。
- ②セードをずらし、傾きを調整する。
- ③フタを締め付ける。

※強く締め付けすぎると、破損の原因となります。

電源を切って、光源やその周辺が冷めてから行ってください

- ●明るく安全に使用していただくため、 定期的(6カ月に1度程度)に清掃してください。
- ●汚れがひどい場合は、石けん水に浸した布をよく絞ってふき取り、 乾いたやわらかい布で仕上げてください。