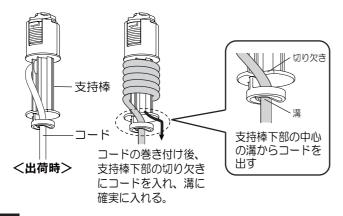

## 3 コードの長さを調整する

- ●コードの長さは、コードを巻きつける回数により調整できます。 複数灯並べて、ご使用になる場合は必ず長さ調整し、 器具の高さをあわせる。
- ◎コード長さの調節範囲は約500mmです。 (支持棒にコード1巻で約90mmです。)

# 注意

コードの巻きつけは支持棒に 沿ってきつく巻きつけていること

必ず守る 巻きつけが不十分な場合は、フランジが 配線ダクトまで上がらないおそれがあります。