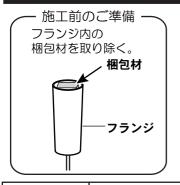

してください。



点検せずに長期間使い続けるとまれに 火災、感電、落下などに至る場合があります。

- ◎1年に1回は「安全チェックシート」 (保証書内在中)に基づき自主点検してください。
- ●セード (ガラス) の取り扱いには注意する お手入れをする際、セードを持ち上げ 急に手をはなすと器具破損の原因となります。



●点灯中や消灯直後はLEDやその周辺に さわらない

やけどの原因となることがあります。 ②お手入れの際は電源を切り、LEDや その周辺が冷めてから行ってください。



●浴室など湿気の多い場所や屋外で 使用しない

火災、感電の原因となることがあります。 **水ぬれ禁止** ◎この器具は防湿、防雨型ではありません。

> ●温度の高くなるものを器具の真下に 置かない

火災の原因となることがあります。

- ○器具の真下にストーブなどを置かないでください。
- ●壁の近くに取り付けない 器具の揺れなどでセードなどが壁に接触し落下、 破損、傷などの原因となることがあります。



●多灯設置する場合、器具を揺らしたりしない 器具の揺れなどでセードなどが接触し落下、 破損、傷などの原因となることがあります。

●LEDを直視しない 目の痛みの原因となることがあります。

●アルカリ系洗剤は使用しない 強度低下により破損し、落下するおそれが あります。

# 施工前のご確認事項

- ●壁スイッチを設けてください。
  壁スイッチを設けると使用しない時やお手入れの際に電源を切ることができます。
- ●ほたるスイッチと接続する場合は器具1台につき、スイッチ3個までで、ご使用ください。 (4個以上のほたるスイッチと接続すると、スイッチを切にしても器具が消灯しないことがあります。)

# 各部のなまえと付属部品

施工する前にまず付属部品をご確認ください



# 注意



多灯設置する場合、 器具を揺らしたりしない。

器具の揺れなどでセードなどが接触し落下、 破損、傷などの原因となることがあります。

注意

0

セードの取り扱いには 注意する。

ガラス製の為、急に手をはなすと 必ず守る 器具破損の原因となります。

●コードアジャスタ(別売)を 使用すると、プラグと一体的に 見せることもできます。 (中間にも使えます。) ●お好みの長さに調節できます。 (40cmまで収納可能) ダクトプラグ と一体的に 品番: LK01088(白) 品番: LK01089(黒)



## **1 天井の配線ダクトを確認して、取り付けの準備をする**

●安全のため、電源を切ってから行ってください。

# ⚠警告



配線ダクトが十分な強度で 取り付けられていることを確認する。

落下によるけがの原因となります。

**Fる** ●配線ダクトががたつく場合は、 配線ダクトを交換してください。

# **八警告**



配線ダクトの交換・設置は、 工事店・電器店に依頼する。

感電・落下によるけがの原因となります。

必ず守る ●交換には資格が必要です。

# 2 プラグを取り付ける

- ①プラグのストッパーを配線ダクトの凸部の逆側に合わせる。
- ②プラグを押しながら、右に90°回転させる。

(確認) 取り付け後、ストッパーを下げずに回し、外れないことを確認してください。



## 3 コードの長さを調整する

- ●コードの長さは、コードを巻きつける回数により調整できます。 複数灯並べて、ご使用になる場合は必ず長さ調整し、 器具の高さをあわせる。
- ◎コード長さの調節範囲は約500mmです。 (支持棒にコード1巻で約90mmです。)





# 注意



コードの巻きつけは支持棒に 沿ってきつく巻きつけていること