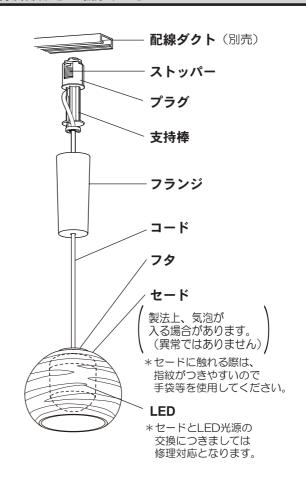

# 各部のなまえと付属部品

施工する前にまず付属部品をご確認ください

# 注意

多灯設置する場合、 器具を揺らしたりしない。

器具の揺れなどでセードなどが接触し落下、 破損、傷などの原因となることがあります。

注意

0

セードの取り扱いには 注意する。

ガラス製の為、急に手をはなすと 必ず守る 器具破損の原因となります。

●コードアジャスタ(別売)を 使用すると、プラグと一体的に 見せることもできます。 (中間にも使えます。) ●お好みの長さに調節できます。 (40cmまで収納可能) ダクトプラグ と一体的に 品番: LK01088(白) 品番: LK01089(黒)