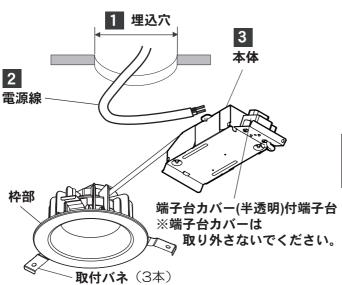

#### 取り付け前のご注意

- ・施工時、埋込高さは80mm以上必要となります。
- 表面に凹凸のある天井の場合は、 気密性が損なわれるおそれがありますので、 平面に仕上げてください。
- ・器具の取り付けは、手袋など保護具を使用 してください。
- バンドを外してください。

### 2 端子台に電源線を接続する

- ・電源線は端子台カバーの上から端子台の 差込穴の奥まで確実に差し込む。 端子台カバー外れや差し込みが不完全な場合、 火災、感電のおそれがあります。
- ・送り総容量は4A以下です。

器具の取り替えなどで電源線を 外す場合はマイナスドライバー などで解除ボタンを押しながら 電源線を引き抜く。

## 3 本体を埋込穴に入れる

取付バネ(3本)を押さえながら、端子台側から埋込穴に押し込む。

●石こうボードに取り付けた器具を取り外す場合は、 枠部をゆっくり引き下げて取付バネ(3本)を 押し曲げながら取り外してください。 取り外しに不備があると、天井材破損の原因となる ことがあります。

## 1 天井に埋込穴をあける

・天井の厚さにより、下記寸法の埋込穴をあける。

| 天井の厚さ        | 埋込穴寸法                      |  |  |
|--------------|----------------------------|--|--|
| 5mm以上 9mm未満  | φ125±1mm                   |  |  |
| 9mm以上 25mm以下 | $\phi$ 125 $^{+3}_{-0}$ mm |  |  |