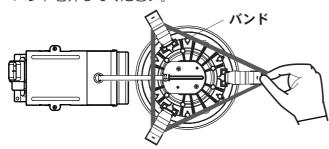

#### 取り付け前のご注意

- ・施工時、埋込高さは80mm以上必要となります。
- 表面に凹凸のある天井の場合は、 気密性が損なわれるおそれがありますので、 平面に仕上げてください。
- ・器具の取り付けは、手袋など保護具を使用 してください。
- バンドを外してください。