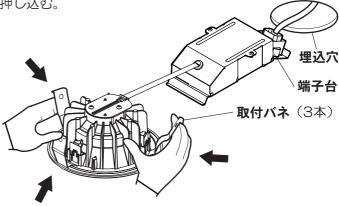

## 3 本体を埋込穴に入れる

取付バネ(3本)を押さえながら、端子台側から埋込穴に押し込む。

●石こうボードに取り付けた器具を取り外す場合は、 枠部をゆっくり引き下げて取付バネ(3本)を 押し曲げながら取り外してください。 取り外しに不備があると、天井材破損の原因となる ことがあります。