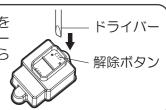

### 2 端子台に電源線を接続する

- ・電源線は端子台カバーの上から端子台の 差込穴の奥まで確実に差し込む。 端子台カバー外れや差し込みが不完全な場合、 火災、感電のおそれがあります。
- ・送り総容量は4A以下です。

器具の取り替えなどで電源線を 外す場合はマイナスドライバー などで解除ボタンを押しながら 電源線を引き抜く。