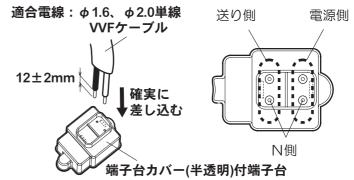

### 2 端子台に電源線を接続する

- ・電源線は端子台カバーの上から端子台の 差込穴の奥まで確実に差し込む。 端子台カバー外れや差し込みが不完全な場合、 火災、感電のおそれがあります。
- ・送り総容量は4A以下です。

器具の取り替えなどで電源線を 外す場合はマイナスドライバー などで解除ボタンを押しながら 電源線を引き抜く。