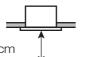

# ⚠ 警告

●異常を感じた場合、速やかに電源を切る 異常状態が収まったことを確認し、販売店 または別紙お客様ご相談窓口にご相談ください。

●照射物近接限度内にドア開閉範囲や家具などの可燃物が近づかないように注意する

守らないと、照射物の変色、 火災のおそれがあります。

照射物近接限度30cm

(ドア・家具・布などの可燃物)

照射物

●アルカリ系洗剤は使用しない

日本照明工業会SB・SGI・SG形適合品 マット敷工法 ブローイング工法

●照射物近接限度内にドア開閉範囲や家具 などの可燃物が近づかないように考慮して 取り付ける

守らないと、照射物の変色、 火災のおそれがあります。

照射物近接限度30cm

(ドア・家具・布などの可燃物)

照射物

●本体を埋込穴に確実に押し込む

押し込みが不十分な場合、ガタツキ、 器具落下のおそれがあります。