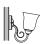

#### ■取付面

●次のような場所には取り付けない

火災、感電、落下によるけがのおそれがあります。

• 補強のない薄い場所 (ベニヤ板や石膏ボードなど) • 不安定な場所

◎この器具は壁面取付専用です。

●次のような方向には取り付けない

火災、感電、落下によるけがのおそれがあります。

横向き

逆向き