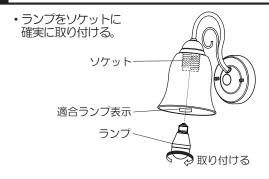

ります。

#### ●取り付けは確実に行う

木ネジの締め付けが不完全な場合、器具落下に よるけがの原因となることがあります。

## 施工前のご確認事項

- ●壁スイッチを設けてください。
  - 点灯消灯させたり、ランプ交換やお手入れの際に電源を切ることができます。
- ●ほたるスイッチと接続する場合は器具1台につき、スイッチ3個までで、ご使用ください。 (4個以上のほたるスイッチと接続すると、スイッチを切にしても器具が消灯しないことがあります。)

## 各部のなまえと付属部品

#### 施工する前にまず付属部品をご確認ください

#### 取り付け前の準備

- ・器具の取り付けは、手袋など保護具を 使用してください。
- ・袋ナット(2個)をゆるめて 取付板を取り外す。
- フランジ内にある梱包材を取り除く。



## 照明器具を取り付ける

#### 安全のため、電源を切ってから行ってください

### 取付板を取り付ける





#### 取り付けは確実に行う

木ネジの締め付けが不完全な 場合、器具落下によるけがの 原因となることがあります。

## 端子台に電源線を接続する

- ①電源線を下図のように加工する
- 適合電線VVFΦ1.6、Φ2.0単線
- ・VVF外被から絶縁テープを巻き付けてください。



②電源線を端子台に差し込む。

端子台カバーは、取り外さないでください。 電源線を外すために取り外した場合は、取り付け直してください。



## 3 フランジを取り付ける

①袋ナット(2個)で フランジを取り付ける。 ②ドライバーで 袋ナット(2個)を 締め付ける。



## 4 セードを取り付ける

①ホルダーナットを 一旦ソケットから 取り外す。

②ホルダーナットで セードを取り付ける。



## 5 ランプを取り付ける



## お手入れ・ランプ交換

#### 電源を切って、ランプやその周辺が冷めてから行ってください

- ●明るく安全に使用していただくため、 定期的(6カ月に1度程度)に清掃してください。
- ●汚れがひどい場合は、石けん水に浸した布をよく絞ってふき取り、 乾いたやわらかい布で仕上げてください。

(確認) シンナー、ベンジンなどの 揮発性のものでふいたり、 殺虫剤をかけたりしないでください。

- ●ランプの明るさが低下するとランプの寿命です。 ランプを交換してください。
- ●パナソニック製ランプをお求めください。種類が同じで光色の異なるランプも使用できます。
- ●ランプの種類は器具に表示しています。 **白熱灯、電球形蛍光灯は使用できません。**



### ご使用上に関するお知らせ

#### 故障や異常ではありません

#### 【器具自体の留意点】

- ●点灯中や消灯直後、プラスチック伸縮によるきしみ音が 照明器具から発生することがあります。
- ●LEDにはバラツキがあるため、同一品番でも 商品ごとに発光色、明るさが異なる場合があります。

#### 【周囲の影響】

- ●器具の近くでは、ラジオやテレビなどの音響、映像機器に 雑音が入ることがあります。
- ●器具のきわめて近くでは、リモコン機器 (エアコンなど) の リモコンが動作しにくくなることがあります。

#### **仕** 様 付属ランプの品名は、ランプに表示しています。ご確認ください。

| 使用電圧   | 周波数       | 消費電力 | 入力電流  | 付属ランプ                 |
|--------|-----------|------|-------|-----------------------|
| AC100V | 50/60Hz共用 | 7.6W