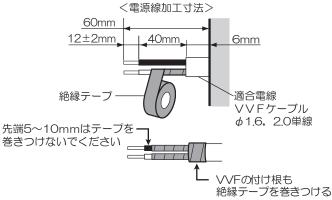

## 端子台に電源線を接続する

- ①電源線を下図のように加工する
- 適合電線VVFΦ1.6、Φ2.0単線
- ・VVF外被から絶縁テープを巻き付けてください。

②電源線を端子台に差し込む。

端子台カバーは、取り外さないでください。 電源線を外すために取り外した場合は、取り付け直してください。