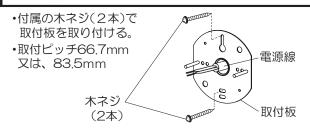

子台の差し込み穴の奥まで 確実に差し込む

差し込みが不完全な場合、火災、感電の おそれがあります。

●メタルラス張り、ワイヤラス張り、 金属板張りの木造の造営材に器具を 取り付ける場合は、器具の金属部と 絶縁を取る

木ネジ、器具の取付板等とメタルラス、 ワイヤラス、金属板とが電気的に 接触しないように取り付けてください。 守らないと、漏電した場合、 火災のおそれがあります。

## 注意



●浴室など湿気の多い場所や 屋外で使用しない

火災、感電の原因となることがあります。 ◎この器具は、防湿、防雨型ではありません。



必ず守る

●器具の取り付け取り外しは

必ず守る

手袋など保護具を使用する

けがのおそれがあります。

## ●付属の梱包材は取り除いて使用する

そのまま使用すると、火災の原因となることが あります。

#### ●取り付けは確実に行う

木ネジの締め付けが不完全な場合、器具落下に よるけがの原因となることがあります。

## 施工前のご確認事項

- ●壁スイッチを設けてください。
  - 点灯消灯させたり、ランプ交換やお手入れの際に電源を切ることができます。
- ●ほたるスイッチと接続する場合は器具1台につき、スイッチ3個までで、ご使用ください。 (4個以上のほたるスイッチと接続すると、スイッチを切にしても器具が消灯しないことがあります。)

## 各部のなまえと付属部品

#### 施工する前にまず付属部品をご確認ください

#### 取り付け前の準備

- ・器具の取り付けは、手袋など保護具を 使用してください。
- ・袋ナット(2個)をゆるめて 取付板を取り外す。
- フランジ内にある梱包材を取り除く。



## 照明器具を取り付ける

#### 安全のため、電源を切ってから行ってください

### 取付板を取り付ける





#### 取り付けは確実に行う

木ネジの締め付けが不完全な 場合、器具落下によるけがの 原因となることがあります。

## 端子台に電源線を接続する

- ①電源線を下図のように加工する
- 適合電線VVFΦ1.6、Φ2.0単線
- ・VVF外被から絶縁テープを巻き付けてください。



②電源線を端子台に差し込む。

端子台カバーは、取り外さないでください。 電源線を外すために取り外した場合は、取り付け直してください。



## 3 フランジを取り付ける

①袋ナット(2個)で フランジを取り付ける。 ②ドライバーで 袋ナット(2個)を 締め付ける。



## 4 セードを取り付ける

①ホルダーナットを 一旦ソケットから 取り外す。

②ホルダーナットで セードを取り付ける。



## 5 ランプを取り付ける



## お手入れ・ランプ交換

#### 電源を切って、ランプやその周辺が冷めてから行ってください

- ●明るく安全に使用していただくため、 定期的(6カ月に1度程度)に清掃してください。
- ●汚れがひどい場合は、石けん水に浸した布をよく絞ってふき取り、 乾いたやわらかい布で仕上げてください。

(確認) シンナー、ベンジンなどの 揮発性のものでふいたり、 殺虫剤をかけたりしないでください。

- ●ランプの明るさが低下するとランプの寿命です。 ランプを交換してください。
- ●パナソニック製ランプをお求めください。種類が同じで光色の異なるランプも使用できます。
- ●ランプの種類は器具に表示しています。 **白熱灯、電球形蛍光灯は使用できません。**



### ご使用上に関するお知らせ

#### 故障や異常ではありません

#### 【器具自体の留意点】

- ●点灯中や消灯直後、プラスチック伸縮によるきしみ音が 照明器具から発生す