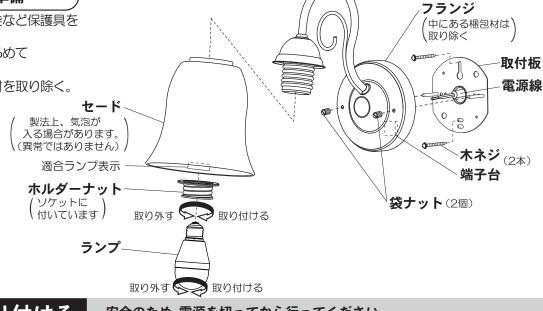

## 各部のなまえと付属部品

#### 施工する前にまず付属部品をご確認ください

#### 取り付け前の準備

- ・器具の取り付けは、手袋など保護具を 使用してください。
- ・袋ナット(2個)をゆるめて 取付板を取り外す。
- フランジ内にある梱包材を取り除く。

## 端子台に電源線を接続する

- ①電源線を下図のように加工する
- 適合電線VVFΦ1.6、Φ2.0単線
- ・VVF外被から絶縁テープを巻き付けてください。

②電源線を端子台に差し込む。

端子台カバーは、取り外さないでください。 電源線を外すために取り外した場合は、取り付け直してください。

## 3 フランジを取り付ける

①袋ナット(2個)で フランジを取り付ける。 ②ドライバーで 袋ナット(2個)を 締め付ける。

## 4 セードを取り付ける

①ホルダーナットを 一旦ソケットから 取り外す。

②ホルダーナットで セードを取り付ける。

## 5 ランプを取り付ける