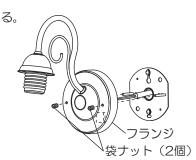

#### 取り付け前の準備

- ・器具の取り付けは、手袋など保護具を 使用してください。
- ・袋ナット(2個)をゆるめて 取付板を取り外す。
- フランジ内にある梱包材を取り除く。

## 3 フランジを取り付ける

①袋ナット(2個)で フランジを取り付ける。 ②ドライバーで 袋ナット(2個)を 締め付ける。