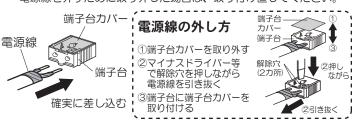

## 端子台に電源線を接続する

- ①電源線を下図のように加工する
- 適合電線VVFΦ1.6、Φ2.0単線
- ・VVF外被から絶縁テープを巻き付けてください。

②電源線を端子台に差し込む。

端子台カバーは、取り外さないでください。 電源線を外すために取り外した場合は、取り付け直してください。