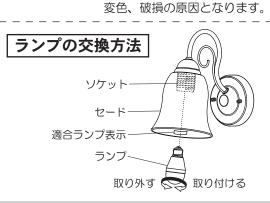

## お手入れ・ランプ交換

#### 電源を切って、ランプやその周辺が冷めてから行ってください

- ●明るく安全に使用していただくため、 定期的(6カ月に1度程度)に清掃してください。
- ●汚れがひどい場合は、石けん水に浸した布をよく絞ってふき取り、 乾いたやわらかい布で仕上げてください。

(確認) シンナー、ベンジンなどの 揮発性のものでふいたり、 殺虫剤をかけたりしないでください。

- ●ランプの明るさが低下するとランプの寿命です。 ランプを交換してください。
- ●パナソニック製ランプをお求めください。種類が同じで光色の異なるランプも使用できます。
- ●ランプの種類は器具に表示しています。 **白熱灯、電球形蛍光灯は使用できません。**