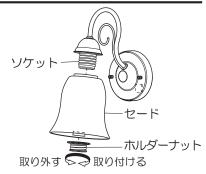

用すると、火災の原因となることが あります。

#### ●取り付けは確実に行う

木ネジの締め付けが不完全な場合、器具落下に よるけがの原因となることがあります。

## 施工前のご確認事項

- ●壁スイッチを設けてください。
  - 点灯消灯させたり、ランプ交換やお手入れの際に電源を切ることができます。
- ●ほたるスイッチと接続する場合は器具1台につき、スイッチ3個までで、ご使用ください。 (4個以上のほたるスイッチと接続すると、スイッチを切にしても器具が消灯しないことがあります。)

## 各部のなまえと付属部品

#### 施工する前にまず付属部品をご確認ください

#### 取り付け前の準備

- ・器具の取り付けは、手袋など保護具を 使用してください。
- ・袋ナット(2個)をゆるめて 取付板を取り外す。
- フランジ内にある梱包材を取り除く。



## 照明器具を取り付ける

#### 安全のため、電源を切ってから行ってください

### 取付板を取り付ける





#### 取り付けは確実に行う

木ネジの締め付けが不完全な 場合、器具落下によるけがの 原因となることがあります。

## 端子台に電源線を接続する

- ①電源線を下図のように加工する
- 適合電線VVFΦ1.6、Φ2.0単線
- ・VVF外被から絶縁テープを巻き付けてください。



②電源線を端子台に差し込む。

端子台カバーは、取り外さないでください。 電源線を外すために取り外した場合は、取り付け直してください。



## 3 フランジを取り付ける

①袋ナット(2個)で フランジを取り付ける。 ②ドライバーで 袋ナット(2個)を 締め付ける。



## 4 セードを取り付ける

①ホルダーナットを 一旦ソケットから 取り外す。

②ホルダーナットで セードを取り付ける。



## 5 ランプを取り付ける



## お手入れ・ランプ交換

#### 電源を切って、ランプやその周辺が冷めてから行ってください

- ●明るく安全に使用していただくため、 定期的(6カ月に1度程度)に清掃してください。
- ●汚れがひどい場合は、石けん水に浸した布をよく絞ってふき取り、 乾いたやわらかい布で仕上げてください。

(確認) シンナー、ベンジンなどの 揮発性のものでふいたり、 殺虫剤をかけたりしないでください。

- ●ランプの明るさが低下するとランプの寿命です。 ランプを交換してください。
- ●パナソニック製ランプをお求めください。種類が同じで光色の異なるランプも使用できます。
- ●ランプの種類は器具に表示しています。 **白熱灯、電球形蛍光灯は使用できません。**



### ご使用上に関するお知らせ

#### 故障や異常ではありません

#### 【器具自体の留意点】

- ●点灯中や消灯直後、プラスチック伸縮によるきしみ音が 照明器具から発生することがあります。
- ●LEDにはバラツキがあるため、同一品番でも 商品ごとに発光色、明るさが異なる場合があります。

#### 【周囲の影響】

- ●器具の近くでは、ラジオやテレビなどの音響、映像機器に 雑音が入ることがあります。
- ●器具のきわめて近くでは、リモコン機器 (エアコンなど) の リモコンが動作しにくくなることがあります。

#### **仕** 様 付属ランプの品名は、ランプに表示しています。ご確認ください。

| 使用電圧   | 周波数       | 消費電力 | 入力電流  | 付属ランプ                 |
|--------|-----------|------|-------|-----------------------|
| AC100V