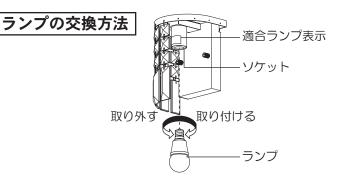

### お手入れ・ランプ交換 電源を切って、ランプやその周辺が冷めてから行ってください

- ●明るく安全に使用していただくため、 定期的(6カ月に1度程度)に清掃してください。 ●汚れがひどい場合は、石けん水に浸した布をよく絞ってふき取り、 乾いたやわらかい布で仕上げてください。
- ●ランプの明るさが低下するとランプの寿命です。 ランプを交換してください。
- パナソニック製ランプをお求めください。 ●ランプの種類は器具に表示しています。
- 白熱灯、電球形蛍光灯は使用できません。