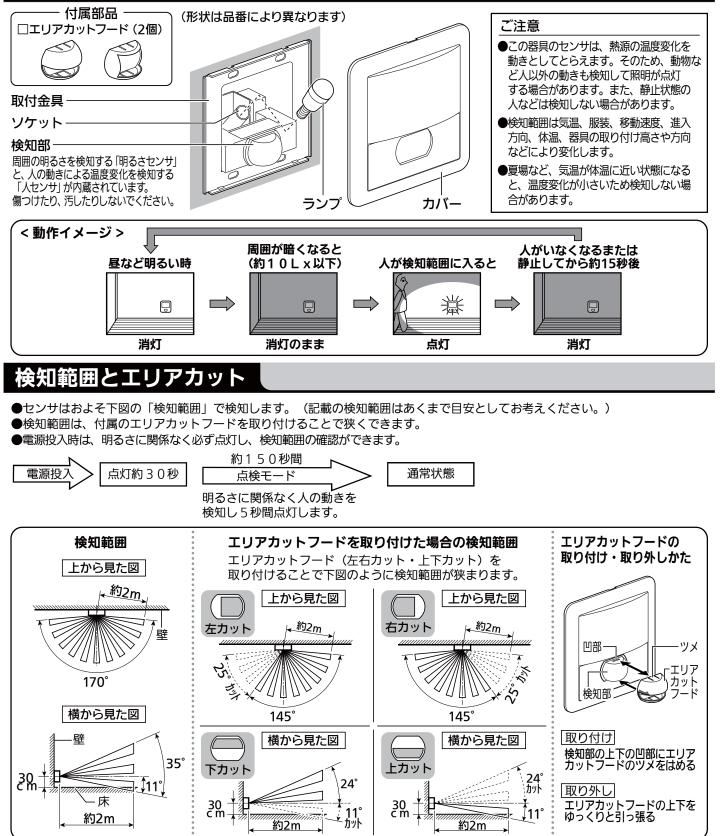

仕様
 付属ランプの品名は、ランプに表示しています。ご確認ください。

 使用電圧
 周波数
 消費電力
 入力電流
 付属ランプ

0.68W(センサ待機時0.18W)

AC100 V

50/60Hz共用

●LED照明器具の光源寿命は、40,000時間です。(照明器具の寿命とは異なります。)光源の寿命は、点灯しなくなるまでの総点灯時間または、全光束が点灯初期の70%に下がるまでの総点灯時間のいずれか短い時間を推定したものです。

0.007A

LED電球小丸電球タイプ0.5W(E12)

#### 

【器具自体の留意点】

●点灯中や消灯直後、プラスチックの伸縮によるきしみ音が照明器具から発生することがあります。

●LEDにはバラツキがあるため、同一品番でも商品ごとに発光色、明るさが異なる場合があります。

【周囲の影響】

- ●器具の近くでは、ラジオやテレビなどの音響、映像機器に雑音が入ることがあります。
- ●器具の直前(約30cm以内)に鏡や白い物を置いたり、白っぽい服装で立つと反射光で点滅を繰り返す場合があります。

# 各部のなまえとはたらき



## お手入れ・ランプ交換 電源を切って、ランプやその周辺が冷めてから行ってください



### 故障かな?と思ったら 下表に従って点検してください

| 現象                   | 考えられる原因                               | 処置                                                 | 参照ページ                  |  |  |  |
|----------------------|---------------------------------------|----------------------------------------------------|------------------------|--|--|--|
|                      | 電源スイッチ(電源)がOFFになっている                  | 電源スイッチをONにする                                       | _                      |  |  |  |
| 検知範囲に人がいる            | ランプが切れている                             | ランプを交換する G                                         |                        |  |  |  |
| のに点灯しない<br>(周囲が暗い)   | ランプがゆるんでいる                            | ランプを締め付ける 🛛 🚱