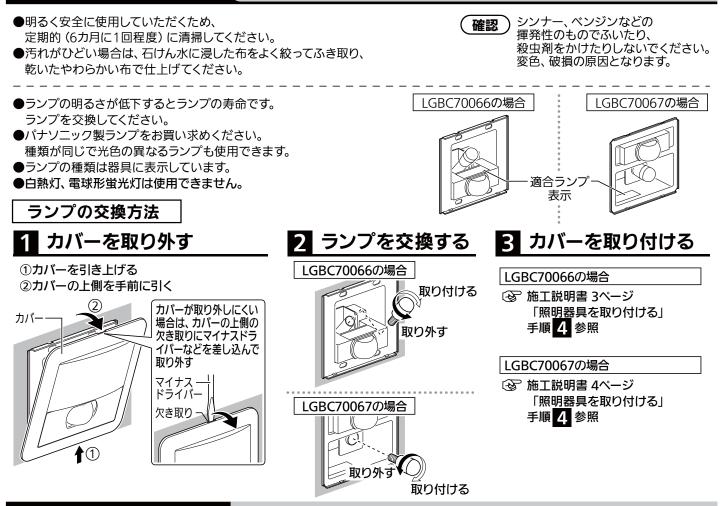

### 故障かな?と思ったら 下表に従って点検してください

| 現象                   | 考えられる原因                               | 処置                                                 | 参照ページ                  |  |  |  |
|----------------------|---------------------------------------|----------------------------------------------------|------------------------|--|--|--|
|                      | 電源スイッチ(電源)がOFFになっている                  | 電源スイッチをONにする                                       | _                      |  |  |  |
| 検知範囲に人がいる            | ランプが切れている                             | ランプを交換する G                                         |                        |  |  |  |
| のに点灯しない<br>(周囲が暗い)   | ランプがゆるんでいる                            | ランプを締め付ける 🛛 🚱                                      |                        |  |  |  |
|                      | 検知部に他の照明器具の光が入っている                    | 検知部に入る光を遮断する                                       | —                      |  |  |  |
|                      | 器具に向かって真っすぐ接近している                     |                                                    |                        |  |  |  |
|                      | 移動速度が遅い                               | 本センサは人の動きによる温度変<br>化分を検知しますので特性上検知 @               |                        |  |  |  |
| 検知範囲が小さい             | 暑い日などに周囲温度と人体の温度差が<br>少ない             | しにくい場合があります                                        | 「日中のなみんてはにうる」          |  |  |  |
|                      | 検知部が汚れていたり蒸気などの<br>水滴がついている           | 検知部を柔らかい布で傷がつかない<br>ようにふきとる                        | 。3ページ<br>「お手入れ・ランプ交換」  |  |  |  |
|                      | エリアカットフードが取り付いている                     | エリアカットフードを取り外す 🤅                                   | -<br>2ページ              |  |  |  |
|                      | 検知範囲に人以外の熱源がある<br>風などでよくゆれる物(カーテン、植物) | エリアカットフードを取り付けて検知範囲<br>を狭くする                       |                        |  |  |  |
| 検知範囲に人がいない<br>のに点灯する | ストーブなどの暖房器具                           | 熱源を検知範囲より動かす                                       | —                      |  |  |  |
|                      | 壁スイッチをONした直後                          | 壁スイッチON後、約30秒は必ず点灯<br>します(故障ではありません)               | 。2ページ<br>「検知範囲とエリアカット」 |  |  |  |
| 検知範囲に人がいる<br>のに消灯する  | 人が静止している(動きが小さい)                      | 少し動けば点灯します<br>(故障ではありません)                          | <sup>8</sup> 2ページ      |  |  |  |
| 検知しにくいときがある          | 室温が高くなり、人と床面の温度差が小さい                  | 温度変化量を検知しますので、温度変化が小さい<br>場合、検知しにくくなります(故障ではありません) | 「各部のなまえとはたらき」<br>ア     |  |  |  |