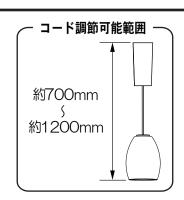

## 3 コードの長さを調整する

- ●コードの長さは、コードを巻きつける回数により調整できます。 複数灯並べて、ご使用になる場合は必ず長さ調整し、 器具の高さをあわせる。
- ◎コード長さの調節範囲は約500mmです。 (支持棒にコード1巻で約90mmです。)