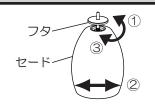

# 傾きの調整方法

電源を切って、光源やその周辺が冷めてから行ってください

- 器具が傾く場合、セードをずらして傾き調整してください。
- ①フタを回してゆるめる。
- ②セードをずらし、傾きを調整する。
- ③フタを締め付ける。 ※強く締め付けすぎると、破損の原因となります。