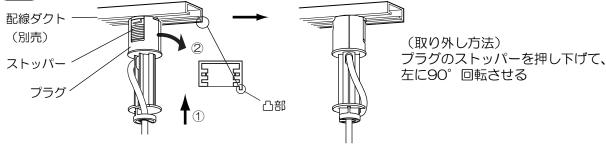

## 天井の配線ダクトを確認して、取り付けの準備をする

●安全のため、電源を切ってから行ってください。

配線ダクトが十分な強度で 取り付けられていることを確認する。

落下によるけがの原因となります。

●配線ダクトががたつく場合は、 配線ダクトを交換してください。

配線ダクトの交換・設置は、 工事店・電器店に依頼する。

感電・落下によるけがの原因となります。

必ず守る ●交換には資格が必要です。

# プラグを取り付ける

- ①プラグのストッパーを配線ダクトの凸部の逆側に合わせる。
- ②プラグを押しながら、右に90°回転させる。

確認)取り付け後、ストッパーを下げずに回し、外れないことを確認してください。