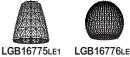

品番 セード LGB16774LE1 **LGB16790**LE1 乳 白 LGB16777LE1 **LGB16793LE1** 透明・乳白模様入り LGB16775LE1 **LGB16791LE1** 透明模様入り LGB16776LE1 LGB16792LE1 透明模様入り

LGB16791LE1

このたびは、パナソニック製品をお買い上げいただき、まことにありがとうございます。

取扱説明書をよくお読みのうえ、正しく安全にお使いください。