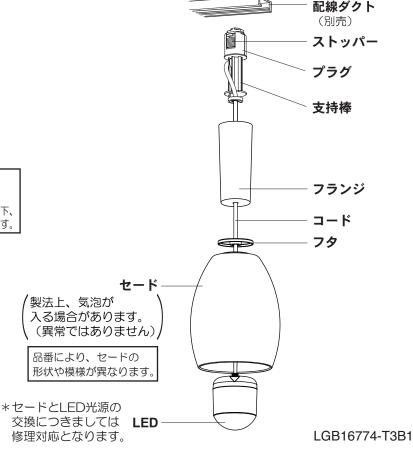

意する お手入れをする際、セードを持ち上げ 急に手をはなすと器具破損の原因となります。



必ず守る

●点灯中や消灯直後はLEDやその周辺に さわらない

やけどの原因となることがあります。

◎お手入れの際は電源を切り、LEDや その周辺が冷めてから行ってください。



### ●浴室など湿気の多い場所や屋外で 使用しない

火災、感電の原因となることがあります。

**水ぬれ禁止** ◎この器具は防湿、防雨型ではありません。

### ●温度の高くなるものを器具の真下に 置かない

火災の原因となることがあります。

◎器具の真下にストーブなどを置かないでください。



### ●壁の近くに取り付けない

器具の揺れなどでセードなどが壁に接触し落下、 破損、傷などの原因となることがあります。

●多灯設置する場合、器具を揺らしたりしない 器具の揺れなどでセードなどが接触し落下、 破損、傷などの原因となることがあります。

●LEDを直視しない 目の痛みの原因となることがあります。

●アルカリ系洗剤は使用しない 強度低下により破損し、落下するおそれが あります。

# 施工前のご確認事項

- ●壁スイッチを設けてください。点灯消灯させたり、お手入れの際に電源を切ることができます。
- ●ほたるスイッチと接続する場合は1回路につき、スイッチ3個までで、ご使用ください。 (4個以上のほたるスイッチと接続すると、スイッチを切にしても器具が消灯しないことがあります。)

# 各部のなまえ



# 注意

# 禁止

多灯設置する場合、 器具を揺らしたりしない。

器具の揺れなどでセードなどが接触し落下、 破損、傷などの原因となることがあります。

注意



セードの取り扱いには 注意する。

ガラス製の為、急に手をはなすと 必ず守る 器具破損の原因となります。



## 天井の配線ダクトを確認して、取り付けの準備をする

●安全のため、電源を切ってから行ってください。



配線ダクトが十分な強度で 取り付けられていることを確認する。

落下によるけがの原因となります。

●配線ダクトががたつく場合は、 配線ダクトを交換してください。



配線ダクトの交換・設置は、 工事店・電器店に依頼する。

感電・落下によるけがの原因となります。

必ず守る ●交換には資格が必要です。

# プラグを取り付ける

- ①プラグのストッパーを配線ダクトの凸部の逆側に合わせる。
- ②プラグを押しながら、右に90°回転させる。

確認)取り付け後、ストッパーを下げずに回し、外れないことを確認してください。



## 3 コードの長さを調整する

- ●コードの長さは、コードを巻きつける回数により調整できます。 複数灯並べて、ご使用になる場合は必ず長さ調整し、 器具の高さをあわせる。
- ◎コード長さの調節範囲は約500mmです。 (支持棒にコード1巻で約90mmです。)





# 注意



コードの巻きつけは支持棒に 沿ってきつく巻きつけていること

巻きつけが不十分な場合は、フランジが 配線ダクトまで上がらないおそれがあります。

# **4** フランジを配線ダクトまで押し上げる

# 5 フタを締め付ける

フタを締め付ける

※器具の傾き調整は

裏表紙

「傾きの調整方法」参照





# 傾きの調整方法

電源を切って、光源やその周辺が冷めてから行ってください

- 器具が傾く場合、セードをずらして傾き調整してください。
- ①フタを回してゆるめる。
- ②セードをずらし、傾きを調整する。
- ③フタを締め付ける。 ※強く締め付けすぎると、破損の原因となります。



## お手入れについて

電源を切って、光源やその周辺