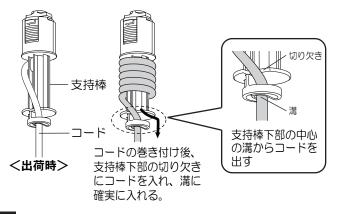

## 3 コードの長さを調整する

- ●コードの長さは、コードを巻きつける回数により調整できます。 複数灯並べて、ご使用になる場合は必ず長さ調整し、 器具の高さをあわせる。
- ◎コード長さの調節範囲は約500mmです。 (支持棒にコード1巻で約90mmです。)

# 注意

コードの巻きつけは支持棒に 沿ってきつく巻きつけていること

巻きつけが不十分な場合は、フランジが 配線ダクトまで上がらないおそれがあります。