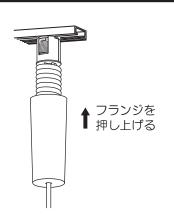

にしても器具が消灯しないことがあります。)

# 各部のなまえ



# 注意

# 禁止

多灯設置する場合、 器具を揺らしたりしない。

器具の揺れなどでセードなどが接触し落下、 破損、傷などの原因となることがあります。

注意



セードの取り扱いには 注意する。

ガラス製の為、急に手をはなすと 必ず守る 器具破損の原因となります。



## 天井の配線ダクトを確認して、取り付けの準備をする

●安全のため、電源を切ってから行ってください。



配線ダクトが十分な強度で 取り付けられていることを確認する。

落下によるけがの原因となります。

●配線ダクトががたつく場合は、 配線ダクトを交換してください。



配線ダクトの交換・設置は、 工事店・電器店に依頼する。

感電・落下によるけがの原因となります。

必ず守る ●交換には資格が必要です。

# プラグを取り付ける

- ①プラグのストッパーを配線ダクトの凸部の逆側に合わせる。
- ②プラグを押しながら、右に90°回転させる。

確認)取り付け後、ストッパーを下げずに回し、外れないことを確認してください。



## 3 コードの長さを調整する

- ●コードの長さは、コードを巻きつける回数により調整できます。 複数灯並べて、ご使用になる場合は必ず長さ調整し、 器具の高さをあわせる。
- ◎コード長さの調節範囲は約500mmです。 (支持棒にコード1巻で約90mmです。)





# 注意



コードの巻きつけは支持棒に 沿ってきつく巻きつけていること

巻きつけが不十分な場合は、フランジが 配線ダクトまで上がらないおそれがあります。

# **4** フランジを配線ダクトまで押し上げる

# 5 フタを締め付ける

フタを締め付ける

※器具の傾き調整は

裏表紙

「傾きの調整方法」参照





# 傾きの調整方法

電源を切って、光源やその周辺が冷めてから行ってください

- 器具が傾く場合、セードをずらして傾き調整してください。
- ①フタを回してゆるめる。
- ②セードをずらし、傾きを調整する。
- ③フタを締め付ける。 ※強く締め付けすぎると、破損の原因となります。



## お手入れについて

電源を切って、光源やその周辺が冷めてから行ってください

- ●明るく安全に使用していただくため、 定期的(6カ月に1度程度)に清掃してください。
- うじているでは、できますがある。 乾いたやわらかい布で仕上げてください。



シンナー、ベンジンなどの 揮発性のものでふいたり、 殺虫剤をかけたりしないでください。 変色、破損の原因となります。

## に関するお知らせ

故障や異常ではありません

### 【 器具自体の留意点 】

- ●点灯中や消灯直後、プラスチックの伸縮による きしみ音が照明器具から発生することがあります。
- ●LEDにはバラツキがあるため、同一品番でも商品ごとに
- 発光色、明るさが異なる場合があります。 DLEDが点灯しない場合は、電源を切り、販売店、工事店、 または別紙お客様ご相談窓口にご相談ください。
- DLED光源は、通常のランプのようにお客様自身での お取替えはできません。
- ▶製法上、セードの外観に差が生じることがあります。
- ●手造り品ですので寸法、および色味・模様が 多少異なることがあります。

## 【周囲の影響】

- ●器具の近くでは、ラジオやテレビなどの音響、映像機器に
- 雑音が入ることがあります。●器具のきわめて近くでは、リモコン機器(エアコンなど) のリモコンが動作しにくくなることがあります。

器具のラベルをご参照していただき、品番にチェックをしてください。

| 品 番