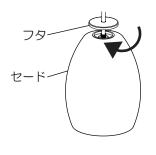

を切にしても器具が消灯しないことがあります。)

# 各部のなまえ



# 注意

# 禁止

多灯設置する場合、 器具を揺らしたりしない。

器具の揺れなどでセードなどが接触し落下、 破損、傷などの原因となることがあります。

注意



セードの取り扱いには 注意する。

ガラス製の為、急に手をはなすと 必ず守る 器具破損の原因となります。



## 天井の配線ダクトを確認して、取り付けの準備をする

●安全のため、電源を切ってから行ってください。



配線ダクトが十分な強度で 取り付けられていることを確認する。

落下によるけがの原因となります。

●配線ダクトががたつく場合は、 配線ダクトを交換してください。



配線ダクトの交換・設置は、 工事店・電器店に依頼する。

感電・落下によるけがの原因となります。

必ず守る ●交換には資格が必要です。

# プラグを取り付ける

- ①プラグのストッパーを配線ダクトの凸部の逆側に合わせる。
- ②プラグを押しながら、右に90°回転させる。

確認)取り付け後、ストッパーを下げずに回し、外れないことを確認してください。



## 3 コードの長さを調整する

- ●コードの長さは、コードを巻きつける回数により調整できます。 複数灯並べて、ご使用になる場合は必ず長さ調整し、 器具の高さをあわせる。
- ◎コード長さの調節範囲は約500mmです。 (支持棒にコード1巻で約90mmです。)





# 注意



コードの巻きつけは支持棒に 沿ってきつく巻きつけていること

巻きつけが不十分な場合は、フランジが 配線ダクトまで上がらないおそれがあります。

# **4** フランジを配線ダクトまで押し上げる

# 5 フタを締め付ける

フタを締め付ける

※器具の傾き調整は

裏表紙

「傾きの調整方法」参照





# 傾きの調整方法

電源を切って、光源やその周辺が冷めてから行ってください

- 器具が傾く場合、セードをずらして傾き調整してください。
- ①フタを回してゆるめる。
- ②セードをずらし、傾きを調整する。
- ③フタを締め付ける。 ※強く締め付けすぎると、破損の原因となります。



## お手入れについて

電源を切って、光源やその周辺が冷めてから行ってください

- ●明るく安全に使用していただくため、 定期的(6カ月に1度程度)に清掃してください。
- うじているでは、できますがある。 乾いたやわらかい布で仕上げてください。



シンナー、ベンジンなどの 揮発性のものでふいたり、 殺虫剤をかけたりしないでください。 変色、破損の原因となります。

## に関するお知らせ

故障や異常ではありません

### 【 器具自体の留意点 】

- ●点灯中や消灯直後、プラスチックの伸縮による きしみ音が照明器具から発生することがあります。
- ●LEDにはバラツキがあるため、同一品番でも商品ごとに
- 発光色、明るさが異なる場合があります。 DLEDが点灯しない場合は、電源を切り、販売店、工事店、 または別紙お客様ご相談窓口にご相談ください。
- DLED光源は、通常のランプのようにお客様自身での お取替えはできません。
- ▶製法上、セードの外観に差が生じることがあります。
- ●手造り品ですので寸法、および色味・模様が 多少異なることがあります。

## 【周囲の影響】

- ●器具の近くでは、ラジオやテレビなどの音響、映像機器に
- 雑音が入ることがあります。●器具のきわめて近くでは、リモコン機器(エアコンなど) のリモコンが動作しにくくなることがあります。

器具のラベルをご参照していただき、品番にチェックをしてください。

| 品 番