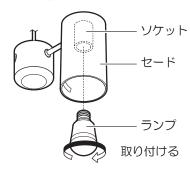

傷などの原因となることがあります。



●点灯中や消灯直後はランプやその周辺に さわらない

やけどの原因となることがあります。

◎お手入れやランプ交換は電源を切り、ランプ やその周辺が冷めてから行ってください。

# 施工前のご確認事項

- ●壁スイッチを設けてください。点灯消灯させたり、お手入れの際に電源を切ることができます。
- ●ほたるスイッチと接続する場合は1回路につき、スイッチ3個までで、ご使用ください。 (4個以上のほたるスイッチと接続すると、スイッチを切にしても器具が消灯しないことがあります。)

# 各部のなまえと付属部品

施工する前にまず付属部品をご確認ください



## 1 天井についている配線器具を確認する

下記以外の配線器具の場合、配線器具が設置されていない場合、取り付けできません。

- ◎販売店、工事店に配線器具の取り替え、取り付けをご依頼ください。
- ※工事には資格が必要です。

## 天井に下図のような配線器具が付いている場合、取り付けできます。







フル引掛 ローゼット WG6005



角型引掛 シーリング WG1000



丸型引掛 シーリング WG4000 WG4420 WG4425 WG1500



2 の作業へ進んでください。

引掛埋込 ローゼット WG6000 WG6420 WG6130



引掛埋込 ローゼット (ハンガーなし) WG6001WK

## 2 引掛シーリングキャップを接続する

配線器具に引掛シーリングキャップが 止まるまで右に回す。

確認

取り付け後、ボタンを押さずに左に回し 外れないことを確認してください。



# 3 フランジを押し上げる

天井面または配線器具に接するまで押し上げる。



## 4 ランプを取り付ける

ランプをソケットに確実に取り付ける。



## 5 コードの長さを調整する

全高は、750~1150mmまで調整可能です。





# 6 器具の傾きを調整する

- ①ナットを少しゆるめる。
- ②ナットをずらし、傾きを調整する。
- ③ナットを締め付ける。



# お手入れ・ランプ交換

#### 電源を切って、ランプやその周辺が冷めてから行ってください

- ●明るく安全に使用していただくため、 定期的(6カ月に1度程度)に清掃してください。
- ●汚れがひどい場合は、石けん水に浸した布をよく絞ってふき取り、 乾いたやわらかい布で仕上げてください。

(確認)シンナー、ベンジンなどの 揮発性のものでふいたり、 殺虫剤をかけたりしないでください。 変色・破損の原因になります。

●ランプの明るさが低下するとランプの寿命です。 ランプを交換してください。

- ●パナソニック製ランプをお求めください。種類が同じで光色の異なるランプも使用できます。
- ●ランプの種類は器具に表示しています。白熱灯、電球形蛍光灯は使用できません。



# ご使用上に関するお知らせ

#### 故障や異常ではありません

#### 【器具自体の留意点】

- ●点灯中や消灯直後、プラスチック伸縮によるきしみ音が 照明器具から発生することがあります。
- ●LEDにはバラツキがあるため、同一品番でも 商品ごとに発光色、明るさが異なる場合があります。

#### 【周囲の影響】

- ●器具の近くでは、ラジオやテレビなどの音響、映像機器に 雑音が入ることがあります。
- ●器具のきわめて近くでは、リモコン機器(エアコンなど)の リモコンが動作しにくくなることがあります。

## **仕様** 付属ランプの品名は、ランプに表示しています。ご確認ください。

| 使用電圧   | 周波数       | 消費電力  | 入力電流