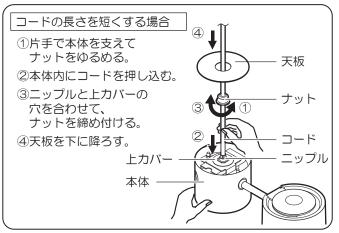

い

やけどの原因となることがあります。

◎お手入れやランプ交換は電源を切り、ランプ やその周辺が冷めてから行ってください。

# 施工前のご確認事項

- ●壁スイッチを設けてください。点灯消灯させたり、お手入れの際に電源を切ることができます。
- ●ほたるスイッチと接続する場合は1回路につき、スイッチ3個までで、ご使用ください。 (4個以上のほたるスイッチと接続すると、スイッチを切にしても器具が消灯しないことがあります。)

# 各部のなまえと付属部品

施工する前にまず付属部品をご確認ください



## 1 天井についている配線器具を確認する

下記以外の配線器具の場合、配線器具が設置されていない場合、取り付けできません。

- ◎販売店、工事店に配線器具の取り替え、取り付けをご依頼ください。
- ※工事には資格が必要です。

## 天井に下図のような配線器具が付いている場合、取り付けできます。







フル引掛 ローゼット WG6005



角型引掛 シーリング WG1000



丸型引掛 シーリング WG4000 WG4420 WG4425 WG1500



2 の作業へ進んでください。

引掛埋込 ローゼット WG6000 WG6420 WG6130



引掛埋込 ローゼット (ハンガーなし) WG6001WK

## 2 引掛シーリングキャップを接続する

配線器具に引掛シーリングキャップが 止まるまで右に回す。

確認

取り付け後、ボタンを押さずに左に回し 外れないことを確認してください。



# 3 フランジを押し上げる

天井面または配線器具に接するまで押し上げる。



## 4 ランプを取り付ける

ランプをソケットに確実に取り付ける。



## 5 コードの長さを調整する

全高は、750~1150mmまで調整可能です。





# 6 器具の傾きを調整する

- ①ナットを少しゆるめる。
- ②ナットをずらし、傾きを調整する。
- ③ナットを締め付ける。



# お手入れ・ランプ交換

#### 電源を切って、ランプやその周辺が冷めてから行ってください

- ●明るく安全に使用していただくため、 定期的(6カ月に1度程度)に清掃してください。
- ●汚れがひどい場合は、石けん水に浸した布をよく絞ってふき取り、 乾いたやわらかい布で仕上げてください。

(確認)シンナー、ベンジンなどの 揮発性のものでふいたり、 殺虫剤をかけたりしないでください。 変色・破損の原因になります。

●ランプの明るさが低下するとランプの寿命です。 ランプを交換してください。

- ●パナソニック製ランプをお求めください。種類が同じで光色の異なるランプも使用できます。
- ●ランプの種類は器具に表示しています。白熱灯、電球形蛍光灯は使用できません。



# ご使用上に関するお知らせ

#### 故障や異常ではありません

#### 【器具自体の留意点】

- ●点灯中や消灯直後、プラスチック伸縮によるきしみ音が 照明器具から発生することがあります。
- ●LEDにはバラツキがあるため、同一品番でも 商品ごとに発光色、明るさが異なる場合があります。

#### 【周囲の影響】

- ●器具の近くでは、ラジオやテレビなどの音響、映像機器に 雑音が入ることがあります。
- ●器具のきわめて近くでは、リモコン機器(エアコンなど)の リモコンが動作しにくくなることがあります。

## **仕様** 付属ランプの品名は、ランプに表示しています。ご確認ください。

| 使用電圧   | 周波数       | 消費電力  | 入力電流  | 付属ランプ                   |
|--------|------