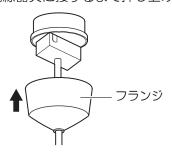

を揺らしたり しない

器具の揺れなどでセードなどが壁に接触し落下、 破損、傷などの原因となることがあります。



●点灯中や消灯直後はランプやその周辺に さわらない

やけどの原因となることがあります。

◎お手入れやランプ交換は電源を切り、ランプ やその周辺が冷めてから行ってください。

# 施工前のご確認事項

- ●壁スイッチを設けてください。点灯消灯させたり、お手入れの際に電源を切ることができます。
- ●ほたるスイッチと接続する場合は1回路につき、スイッチ3個までで、ご使用ください。 (4個以上のほたるスイッチと接続すると、スイッチを切にしても器具が消灯しないことがあります。)

# 各部のなまえと付属部品

施工する前にまず付属部品をご確認ください



## 1 天井についている配線器具を確認する

下記以外の配線器具の場合、配線器具が設置されていない場合、取り付けできません。

- ◎販売店、工事店に配線器具の取り替え、取り付けをご依頼ください。
- ※工事には資格が必要です。

## 天井に下図のような配線器具が付いている場合、取り付けできます。







フル引掛 ローゼット WG6005



角型引掛 シーリング WG1000



丸型引掛 シーリング WG4000 WG4420 WG4425 WG1500



2 の作業へ進んでください。

引掛埋込 ローゼット WG6000 WG6420 WG6130



引掛埋込 ローゼット (ハンガーなし) WG6001WK

## 2 引掛シーリングキャップを接続する

配線器具に引掛シーリングキャップが 止まるまで右に回す。

確認

取り付け後、ボタンを押さずに左に回し 外れないことを確認してください。



# 3 フランジを押し上げる

天井面または配線器具に接するまで押し上げる。



## 4 ランプを取り付ける

ランプをソケットに確実に取り付ける。



## 5 コードの長さを調整する

全高は、750~1150mmまで調整可能です。





# 6 器具の傾きを調整する

- ①ナットを少しゆるめる。
- ②ナットをずらし、傾きを調整する。
- ③ナットを締め付ける。



# お手入れ・ランプ交換

#### 電源を切って、ランプやその周辺が冷めてから行ってください

- ●明るく安全に使用していただくため、 定期的(6カ月に1度程度)に清掃してください。
- ●汚れがひどい場合は、石けん水に浸した布をよく絞ってふき取り、 乾いたやわらかい布で仕上げてください。

(確認)シンナー、ベンジンなどの 揮発性のものでふいたり、 殺虫剤をかけたりしないでください。 変色・破損の原因になります。

●ランプの明るさが低下するとランプの寿命です。 ランプを交換してください。

- ●パナソニック製ランプをお求めください。種類が同じで光色の異なるランプも使用できます。
- ●ランプの種類は器具に表示しています。白熱灯、電球形蛍光灯は使用できません。



# ご使用上に関するお知らせ

#### 故障や異常ではありません

#### 【器具自体の留意点】

- ●点灯中や消灯直後、プラスチック伸縮によるきしみ音が 照明器具から発生することがあります。
- ●LEDにはバラツキがあるため、同一品番でも 商品ごとに発光色、明るさが異なる場合があります。

#### 【周囲の影響】

- ●器具の近くでは、ラジオやテレビなどの音響、映像機器に 雑音が入ることがあります。
- ●器具のきわめて近くでは、リモコン機器(エアコンなど)の リモコンが動作しにくくなることがあります。

## **仕様** 付属ランプの品名は、ランプに表示しています。ご確認ください。