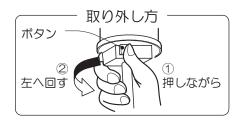

## 天井に下図のような配線器具が付いている場合、取り付けできます。

フル引掛 ローゼット WG6005

角型引掛 シーリング WG1000

丸型引掛 シーリング WG4000 WG4420 WG4425 WG1500

2 の作業へ進んでください。

引掛埋込 ローゼット WG6000 WG6420 WG6130

引掛埋込 ローゼット (ハンガーなし) WG6001WK

## 2 引掛シーリングキャップを接続する

配線器具に引掛シーリングキャップが 止まるまで右に回す。

確認

取り付け後、ボタンを押さずに左に回し 外れないことを確認してください。