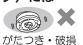

#### ■配線器具

●がたついたり、破損している配線器具 (ローゼット・引掛シーリング)には 取り付けない

火災、感電、落下による けがのおそれがあります。

●適正な状態にない配線器具には

禁止

無理に取り付けない

落下によるけがのおそれがあります。

斜めに取り付け られたもの