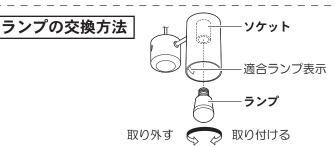

## 4 ランプを取り付ける

ランプをソケットに確実に取り付ける。

#### 電源を切って、ランプやその周辺が冷めてから行ってください

- ●明るく安全に使用していただくため、 定期的(6カ月に1度程度)に清掃してください。
- ●汚れがひどい場合は、石けん水に浸した布をよく絞ってふき取り、 乾いたやわらかい布で仕上げてください。

(確認)シンナー、ベンジンなどの 揮発性のものでふいたり、 殺虫剤をかけたりしないでください。 変色・破損の原因になります。

●ランプの明るさが低下するとランプの寿命です。 ランプを交換してください。

- ●パナソニック製ランプをお求めください。種類が同じで光色の異なるランプも使用できます。
- ●ランプの種類は器具に表示しています。白熱灯、電球形蛍光灯は使用できません。