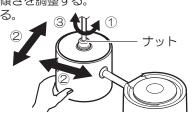

のご確認事項

- ●壁スイッチを設けてください。点灯消灯させたり、お手入れの際に電源を切ることができます。
- ●ほたるスイッチと接続する場合は1回路につき、スイッチ3個までで、ご使用ください。 (4個以上のほたるスイッチと接続すると、スイッチを切にしても器具が消灯しないことがあります。)

# 各部のなまえと付属部品

施工する前にまず付属部品をご確認ください



## 1 天井についている配線器具を確認する

下記以外の配線器具の場合、配線器具が設置されていない場合、取り付けできません。

- ◎販売店、工事店に配線器具の取り替え、取り付けをご依頼ください。
- ※工事には資格が必要です。

## 天井に下図のような配線器具が付いている場合、取り付けできます。







フル引掛 ローゼット WG6005



角型引掛 シーリング WG1000



丸型引掛 シーリング WG4000 WG4420 WG4425 WG1500



2 の作業へ進んでください。

引掛埋込 ローゼット WG6000 WG6420 WG6130



引掛埋込 ローゼット (ハンガーなし) WG6001WK

## 2 引掛シーリングキャップを接続する

配線器具に引掛シーリングキャップが 止まるまで右に回す。

確認

取り付け後、ボタンを押さずに左に回し 外れないことを確認してください。



# 3 フランジを押し上げる

天井面または配線器具に接するまで押し上げる。



## 4 ランプを取り付ける

ランプをソケットに確実に取り付ける。



## 5 コードの長さを調整する

全高は、750~1150mmまで調整可能です。





# 6 器具の傾きを調整する

- ①ナットを少しゆるめる。
- ②ナットをずらし、傾きを調整する。
- ③ナットを締め付ける。



# お手入れ・ランプ交換

#### 電源を切って、ランプやその周辺が冷めてから行ってください

- ●明るく安全に使用していただくため、 定期的(6カ月に1度程度)に清掃してください。
- ●汚れがひどい場合は、石けん水に浸した布をよく絞ってふき取り、 乾いたやわらかい布で仕上げてください。

(確認)シンナー、ベンジンなどの 揮発性のものでふいたり、 殺虫剤をかけたりしないでください。 変色・破損の原因になります。

●ランプの明るさが低下するとランプの寿命です。 ランプを交換してください。

- ●パナソニック製ランプをお求めください。種類が同じで光色の異なるランプも使用できます。
- ●ランプの種類は器具に表示しています。白熱灯、電球形蛍光灯は使用できません。



# ご使用上に関するお知らせ

#### 故障や異常ではありません

#### 【器具自体の留意点】

- ●点灯中や消灯直後、プラスチック伸縮によるきしみ音が 照明器具から発生することがあります。
- ●LEDにはバラツキがあるため、同一品番でも 商品ごとに発光色、明るさが異なる場合があります。

#### 【周囲の影響】

- ●器具の近くでは、ラジオやテレビなどの音響、映像機器に 雑音が入ることがあります。
- ●器具のきわめて近くでは、リモコン機器(エアコンなど)の リモコンが動作しにくくなることがあります。

## **仕様** 付属ランプの品名は、ランプに表示しています。ご確認ください。

| 使用電圧   | 周波数       | 消費電力  | 入力電流  | 付属ランプ                   |
|--------|-----------|-------|-------|-------------------------|
| AC100V | 50/60Hz共用