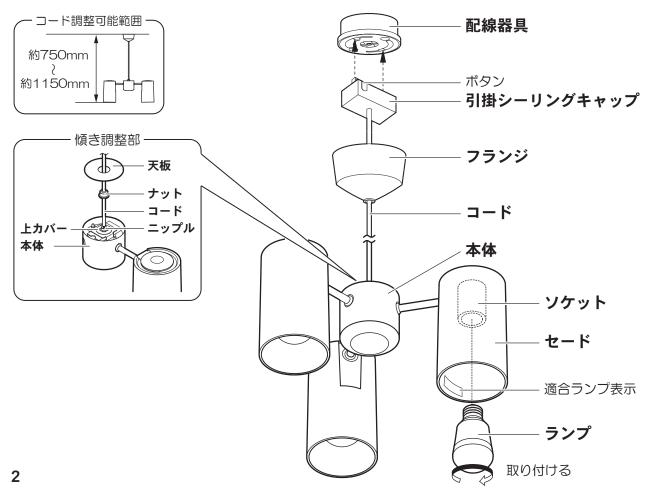

# 各部のなまえと付属部品

施工する前にまず付属部品をご確認ください

## 1 天井についている配線器具を確認する

下記以外の配線器具の場合、配線器具が設置されていない場合、取り付けできません。

- ◎販売店、工事店に配線器具の取り替え、取り付けをご依頼ください。
- ※工事には資格が必要です。

## 天井に下図のような配線器具が付いている場合、取り付けできます。

フル引掛 ローゼット WG6005

角型引掛 シーリング WG1000

丸型引掛 シーリング WG4000 WG4420 WG4425 WG1500

2 の作業へ進んでください。

引掛埋込 ローゼット WG6000 WG6420 WG6130

引掛埋込 ローゼット (ハンガーなし) WG6001WK

## 2 引掛シーリングキャップを接続する

配線器具に引掛シーリングキャップが 止まるまで右に回す。

確認

取り付け後、ボタンを押さずに左に回し 外れないことを確認してください。

# 3 フランジを押し上げる

天井面または配線器具に接するまで押し上げる。

## 4 ランプを取り付ける

ランプをソケットに確実に取り付ける。

## 5 コードの長さを調整する

全高は、750~1150mmまで調整可能です。

# 6 器具の傾きを調整する

- ①ナットを少しゆるめる。
- ②ナットをずらし、傾きを調整する。
- ③ナットを締め付ける。