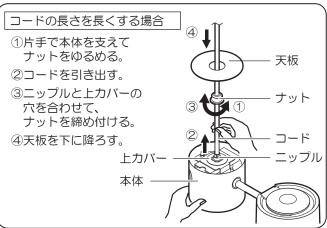

やけどの原因となることがあります。

◎お手入れやランプ交換は電源を切り、ランプ やその周辺が冷めてから行ってください。

# 施工前のご確認事項

- ●壁スイッチを設けてください。点灯消灯させたり、お手入れの際に電源を切ることができます。
- ●ほたるスイッチと接続する場合は1回路につき、スイッチ3個までで、ご使用ください。 (4個以上のほたるスイッチと接続すると、スイッチを切にしても器具が消灯しないことがあります。)

# 各部のなまえと付属部品

施工する前にまず付属部品をご確認ください



## 1 天井についている配線器具を確認する

下記以外の配線器具の場合、配線器具が設置されていない場合、取り付けできません。

- ◎販売店、工事店に配線器具の取り替え、取り付けをご依頼ください。
- ※工事には資格が必要です。

## 天井に下図のような配線器具が付いている場合、取り付けできます。







フル引掛 ローゼット WG6005



角型引掛 シーリング WG1000



丸型引掛 シーリング WG4000 WG4420 WG4425 WG1500



2 の作業へ進んでください。

引掛埋込 ローゼット WG6000 WG6420 WG6130



引掛埋込 ローゼット (ハンガーなし) WG6001WK

## 2 引掛シーリングキャップを接続する

配線器具に引掛シーリングキャップが 止まるまで右に回す。

確認

取り付け後、ボタンを押さずに左に回し 外れないことを確認してください。



# 3 フランジを押し上げる

天井面または配線器具に接するまで押し上げる。



## 4 ランプを取り付ける

ランプをソケットに確実に取り付ける。



## 5 コードの長さを調整する

全高は、750~1150mmまで調整可能です。





# 6 器具の傾きを調整する

- ①ナットを少しゆるめる。
- ②ナットをずらし、傾きを調整する。
- ③ナットを締め付ける。



# お手入れ・ランプ交換

#### 電源を切って、ランプやその周辺が冷めてから行ってください

- ●明るく安全に使用していただくため、 定期的(6カ月に1度程度)に清掃してください。
- ●汚れがひどい場合は、石けん水に浸した布をよく絞ってふき取り、 乾いたやわらかい布で仕上げてください。

(確認)シンナー、ベンジンなどの 揮発性のものでふいたり、 殺虫剤をかけたりしないでください。 変色・破損の原因になります。

●ランプの明るさが低下するとランプの寿命です。 ランプを交換してください。

- ●パナソニック製ランプをお求めください。種類が同じで光色の異なるランプも使用できます。
- ●ランプの種類は器具に表示しています。白熱灯、電球形蛍光灯は使用できません。



# ご使用上に関するお知らせ

#### 故障や異常ではありません

#### 【器具自体の留意点】

- ●点灯中や消灯直後、プラスチック伸縮によるきしみ音が 照明器具から発生することがあります。
- ●LEDにはバラツキがあるため、同一品番でも 商品ごとに発光色、明るさが異なる場合があります。

#### 【周囲の影響】

- ●器具の近くでは、ラジオやテレビなどの音響、映像機器に 雑音が入ることがあります。
- ●器具のきわめて近くでは、リモコン機器(エアコンなど)の リモコンが動作しにくくなることがあります。

## **仕様** 付属ランプの品名は、ランプに表示しています。ご確認ください。

| 使用電圧   | 周波数       | 消費電力  | 入力電流  | 付属ランプ                   |
|--------|--------