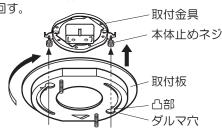

### 取付板を取り付ける

①本体止めネジとダルマ穴を合わせる。

②取付板を押し上げ、本体止めネジが凸部を乗り越える まで右に回す。

③ドライバーで本体止めネジを締め付ける

配線器具に

### 袋ナット(2個)で本体を取り付ける