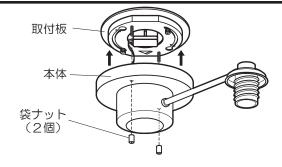

属部品をご確認ください



### 取り付け前の準備をする

①袋ナット(2個)を取り外す。 ②取付金具の本体止めネジ(2本)をゆるめる。 ③取付金具を取付板から取り外す。

④引掛シーリングキャップを左にまわし、配線器具を取り外す。

### 天井についている配線器具を確認する

下記以外の配線器具の場合、配線器具が設置されていない場合、取り付けできません。

◎販売店、工事店に配線器具の取り替え、取り付けをご依頼ください。

※工事には資格が必要です。

#### 天井に下図のような配線器具が付いている場合、取り付けできます。

3 の作業へ進んでください。



シーリング

WG1000



シーリング

WG5005 WG5015



WG4000 WG4420 WG4425 .v.x4425 WG1500 丸型引掛

シーリング

WG6005



フル引掛 ローゼット

引掛埋込 ローゼット

#### 付属の取付金具の取り付けが必要です

補強材のある場所に付属の木ネジ(2本)で、取付金具を取り付ける



取付金具が十分な強度で取り付けられていることを確認する 落下してけがのおそれがあります。

●角型引掛シーリングは取付金具のほぼ中央にくるように取り付けてください。 端部に取り付けると取付板が取り付けできない場合があります。

#### 付属の本体止めネジの付け替えが必要です

①取付金具に付いている本体止めネジを外す (取付金具は使用しません。)



②ローゼットに本体止めネジを仮止めする



### 取付板を取り付ける

①本体止めネジとダルマ穴を合わせる。

②取付板を押し上げ、本体止めネジが凸部を乗り越える まで右に回す。



③ドライバーで本体止めネジを締め付ける



配線器具に

### 袋ナット(2個)で本体を取り付ける



### セードを取り付ける

①ホルダーナットを -旦ソケットから 取り外す。

②ホルダーナットで セードを取り付ける。



### 引掛シーリングキャップを接続する

止まるまで右に回す。



### 7 ソケットに **ランプを取り付ける**



### お手入れ・ランプ交換

#### 電源を切って、ランプやその周辺が冷めてから行ってください

●明るく安全に使用していただくため、 定期的(6カ月に1度程度)に清掃してください。

●汚れがひどい場合は、石けん水に浸した布をよく絞ってふき取り、 乾いたやわらかい布で仕上げてください。 確認 シンナー、ベンジンなどの 揮発性のものでふいたり、 殺虫剤をかけたりしないでください。 変色・破損の原因になります。

●ランプの明るさが低下するとランプの寿命です。ランプを交換してください。

- ●パナソニック製ランプをお求めください。 種類が同じで光色の異なるランプも使用できます。
- ●ランプの種類は器具に表示しています。白熱灯、電球形蛍光灯は使用できません。



### ご使用上に関するお知らせ

#### 故障や異常ではありません

#### 【器具自体の留意点】

- ●点灯中や消灯直後、プラスチック伸縮によるきしみ音が 照明器具から発生することがあります。
- ●LEDにはバラツキがあるため、同一品番でも 商品ごとに発光色、明るさが異なる場合があります。

#### 【周囲の影響】

- ●器具の近くでは、ラジオやテレビなどの音響、映像機器に 雑音が入ることがあります。
- ●器具のきわめて近くでは、リモコン機器(エアコンなど)の リモコンが動作しにくくなることがあります。

### **仕様** 付属ランプの品名は、ランプに表示しています。ご確認ください。

| 使用電圧   | 周波数