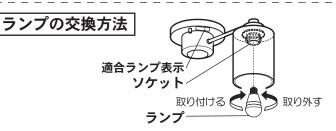

### 7 ソケットに **ランプを取り付ける**

### お手入れ・ランプ交換

#### 電源を切って、ランプやその周辺が冷めてから行ってください

●明るく安全に使用していただくため、 定期的(6カ月に1度程度)に清掃してください。

●汚れがひどい場合は、石けん水に浸した布をよく絞ってふき取り、 乾いたやわらかい布で仕上げてください。 確認 シンナー、ベンジンなどの 揮発性のものでふいたり、 殺虫剤をかけたりしないでください。 変色・破損の原因になります。

●ランプの明るさが低下するとランプの寿命です。ランプを交換してください。