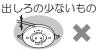

#### ■配線器具

●がたついたり、破損している配線器具 (ローゼット・引掛シーリング)には 取り付けない

火災、感電、落下による けがのおそれがあります。

●適正な状態にない配線器具には 無理に取り付けない

落下によるけがのおそれがあります。

ケースウェイに 取り付けられたもの

シーリングハンガー が取り付けられたもの

電源端子露出タイプ