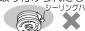

#### ■配線器具

●がたついたり、破損している配線器具 (ローゼット・引掛シーリング)には 取り付けない

火災、感電、落下による けがのおそれがあります。

●適正な状態にない配線器具には 無理に取り付けない

落下によるけがのおそれがあります。

ケースウェイに 取り付けられたもの

シーリングハンガー が取り付けられたもの

電源端子露出タイプ