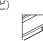

#### ■天井

●次のような場所に取り付けない

火災、感電、落下によるけがのおそれがあります。

傾斜した場所

船底天井 格子天井 ◎この器具は水平天井面取り付け専用です。