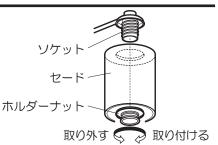

ゆるめる。 ③取付金具を取付板から取り外す。

④引掛シーリングキャップを左にまわし、配線器具を取り外す。

### 天井についている配線器具を確認する

下記以外の配線器具の場合、配線器具が設置されていない場合、取り付けできません。

◎販売店、工事店に配線器具の取り替え、取り付けをご依頼ください。

※工事には資格が必要です。

#### 天井に下図のような配線器具が付いている場合、取り付けできます。

3 の作業へ進んでください。



シーリング

WG1000



シーリング

WG5005 WG5015



WG4000 WG4420 WG4425 .v.x4425 WG1500 丸型引掛

シーリング

WG6005



フル引掛 ローゼット

引掛埋込 ローゼット

#### 付属の取付金具の取り付けが必要です

補強材のある場所に付属の木ネジ(2本)で、取付金具を取り付ける



取付金具が十分な強度で取り付けられていることを確認する 落下してけがのおそれがあります。

●角型引掛シーリングは取付金具のほぼ中央にくるように取り付けてください。 端部に取り付けると取付板が取り付けできない場合があります。

#### 付属の本体止めネジの付け替えが必要です

①取付金具に付いている本体止めネジを外す (取付金具は使用しません。)



②ローゼットに本体止めネジを仮止めする



### 取付板を取り付ける

①本体止めネジとダルマ穴を合わせる。

②取付板を押し上げ、本体止めネジが凸部を乗り越える まで右に回す。



③ドライバーで本体止めネジを締め付ける



配線器具に

### 袋ナット(2個)で本体を取り付ける



### セードを取り付ける

①ホルダーナットを -旦ソケットから 取り外す。

②ホルダーナットで セードを取り付ける。



### 引掛シーリングキャップを接続する

止まるまで右に回す。



### 7 ソケットに **ランプを取り付ける**



### お手入れ・ランプ交換

#### 電源を切って、ランプやその周辺が冷めてから行ってください

●明るく安全に使用していただくため、 定期的(6カ月に1度程度)に清掃してください。

●汚れがひどい場合は、石けん水に浸した布をよく絞ってふき取り、 乾いたやわらかい布で仕上げてください。 確認 シンナー、ベンジンなどの 揮発性のものでふいたり、 殺虫剤をかけたりしないでください。 変色・破損の原因になります。

●ランプの明るさが低下するとランプの寿命です。ランプを交換してください。

- ●パナソニック製ランプをお求めください。 種類が同じで光色の異なるランプも使用できます。
- ●ランプの種類は器具に表示しています。白熱灯、電球形蛍光灯は使用できません。



### ご使用上に関するお知らせ

#### 故障や異常ではありません

#### 【器具自体の留意点】

- ●点灯中や消灯直後、プラスチック伸縮によるきしみ音が 照明器具から発生することがあります。
- ●LEDにはバラツキがあるため、同一品番でも 商品ごとに発光色、明るさが異なる場合があります。

#### 【周囲の影響】

- ●器具の近くでは、ラジオやテレビなどの音響、映像機器に 雑音が入ることがあります。
- ●器具のきわめて近くでは、リモコン機器(エアコンなど)の リモコンが動作しにくくなることがあります。

### **仕様** 付属ランプの品名は、ランプに表示しています。ご確認ください。

| 使用電圧   | 周波数       | 消費電力  | 入力電流  | 付属ランプ                    |
|--------|----------