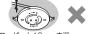

#### ■配線器具

●がたついたり、破損している配線器具 (ローゼット・引掛シーリング)には 取り付けない

火災、感電、落下による けがのおそれがあります。

●適正な状態にない配線器具には 無理に取り付けない

落下によるけがのおそれがあります。

ケースウェイに 取り付けられたもの

シーリングハンガー が取り付けられたもの

電源端子露出タイプ