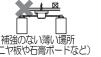

#### 付属の取付金具の取り付けが必要です

補強材のある場所に付属の木ネジ(2本)で、取付金具を取り付ける

取付金具が十分な強度で取り付けられていることを確認する 落下してけがのおそれがあります。

●角型引掛シーリングは取付金具のほぼ中央にくるように取り付けてください。 端部に取り付けると取付板が取り付けできない場合があります。