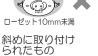

#### ■天井

●次のような場所に取り付けない

火災、感電、落下によるけがのおそれがあります。

傾斜した場所

船底天井 格子天井 ◎この器具は水平天井面取り付け専用です。