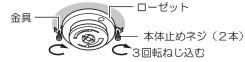

#### 付属の取付金具の取り付けが必要です

補強材のある場所に付属の木ネジ(2本)で、取付金具を取り付ける

取付金具が十分な強度で取り付けられていることを確認する 落下してけがのおそれがあります。

●角型引掛シーリングは取付金具のほぼ中央にくるように取り付けてください。 端部に取り付けると取付板が取り付けできない場合があります。

#### 付属の本体止めネジの付け替えが必要です

①取付金具に付いている本体止めネジを外す (取付金具は使用しません。)

②ローゼットに本体止めネジを仮止めする