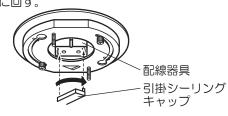

### 取り付け前の準備をする

①袋ナット(2個)を取り外す。 ②取付金具の本体止めネジ(2本)をゆるめる。 ③取付金具を取付板から取り外す。

④引掛シーリングキャップを左にまわし、配線器具を取り外す。

### 天井についている配線器具を確認する

下記以外の配線器具の場合、配線器具が設置されていない場合、取り付けできません。

◎販売店、工事店に配線器具の取り替え、取り付けをご依頼ください。

※工事には資格が必要です。