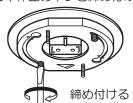

ます。)

### 各部のなまえと付属部品

施工する前にまず付属部品をご確認ください



### 取り付け前の準備をする

①袋ナット(2個)を取り外す。 ②取付金具の本体止めネジ(2本)をゆるめる。 ③取付金具を取付板から取り外す。

④引掛シーリングキャップを左にまわし、配線器具を取り外す。

### 天井についている配線器具を確認する

下記以外の配線器具の場合、配線器具が設置されていない場合、取り付けできません。

◎販売店、工事店に配線器具の取り替え、取り付けをご依頼ください。

※工事には資格が必要です。

#### 天井に下図のような配線器具が付いている場合、取り付けできます。

3 の作業へ進んでください。



シーリング

WG1000



シーリング

WG5005 WG5015



WG4000 WG4420 WG4425 .v.x4425 WG1500 丸型引掛

シーリング

WG6005



フル引掛 ローゼット

引掛埋込 ローゼット

#### 付属の取付金具の取り付けが必要です

補強材のある場所に付属の木ネジ(2本)で、取付金具を取り付ける



取付金具が十分な強度で取り付けられていることを確認する 落下してけがのおそれがあります。

●角型引掛シーリングは取付金具のほぼ中央にくるように取り付けてください。 端部に取り付けると取付板が取り付けできない場合があります。

#### 付属の本体止めネジの付け替えが必要です

①取付金具に付いている本体止めネジを外す (取付金具は使用しません。)



②ローゼットに本体止めネジを仮止めする



### 取付板を取り付ける

①本体止めネジとダルマ穴を合わせる。

②取付板を押し上げ、本体止めネジが凸部を乗り越える まで右に回す。



③ドライバーで本体止めネジを締め付ける



配線器具に

### 袋ナット(2個)で本体を取り付ける



### セードを取り付ける

①ホルダーナットを -旦ソケットから 取り外す。

②ホルダーナットで セードを取り付ける。



### 引掛シーリングキャップを接続する

止まるまで右に回す。



### 7 ソケットに **ランプを取り付ける**



### お手入れ・ランプ交換

#### 電源を切って、ランプやその周辺が冷めてから行ってください

●明るく安全に使用していただくため、 定期的(6カ月に1度程度)に清掃してください。

●汚れがひどい場合は、石けん水に浸した布をよく絞ってふき取り、 乾いたやわらかい布で仕上げてください。 確認 シンナー、ベンジンなどの 揮発性のものでふいたり、 殺虫剤をかけたりしないでください。 変色・破損の原因になります。

●ランプの明るさが低下するとランプの寿命です。ランプを交換してください。

- ●パナソニック製ランプをお求めください。 種類が同じで光色の異なるランプも使用できます。
- ●ランプの種類は器具に表示しています。白熱灯、電球形蛍光灯は使用できません。



### ご使用上に関するお知らせ

#### 故障や異常ではありません

#### 【器具自体の留意点】

- ●点灯中や消灯直後、プラスチック伸縮によるきしみ音が 照明器具から発生することがあります。
- ●LEDにはバラツキがあるため、同一品番でも 商品ごとに発光色、明るさが異なる場合があります。

#### 【周囲の影響】

- ●器具の近くでは、ラジオやテレビなどの音響、映像機器に 雑音が入ることがあります。
- ●器具のきわめて近くでは、リモコン機器(エアコンなど)の リモコンが動作しにくくなることがあります。

### **仕様** 付属ランプの品名は、ランプに表示しています