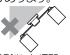

#### ■配線器具

●がたついたり、破損している配線器具 (ローゼット・引掛シーリング)には 取り付けない

火災、感電、落下による けがのおそれがあります。

●適正な状態にない配線器具には 無理に取り付けない

落下によるけがのおそれがあります。

ケースウェイに 取り付けられたもの

シーリングハンガー が取り付けられたもの

電源端子露出タイプ