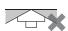

#### ■天井

●次のような場所に取り付けない

火災、感電、落下によるけがのおそれがあります。

傾斜した場所

船底天井 格子天井 ◎この器具は水平天井面取り付け専用です。