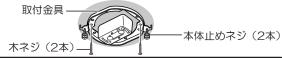

### 各部のなまえと付属部品

施工する前にまず付属部品をご確認ください

### 取り付け前の準備をする

①袋ナット(2個)を取り外す。 ②取付金具の本体止めネジ(2本)をゆるめる。 ③取付金具を取付板から取り外す。

④引掛シーリングキャップを左にまわし、配線器具を取り外す。