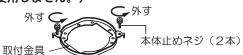

### 取り付け前の準備をする

①袋ナット(2個)を取り外す。 ②取付金具の本体止めネジ(2本)をゆるめる。 ③取付金具を取付板から取り外す。

④引掛シーリングキャップを左にまわし、配線器具を取り外す。

#### 付属の本体止めネジの付け替えが必要です

①取付金具に付いている本体止めネジを外す (取付金具は使用しません。)

②ローゼットに本体止めネジを仮止めする