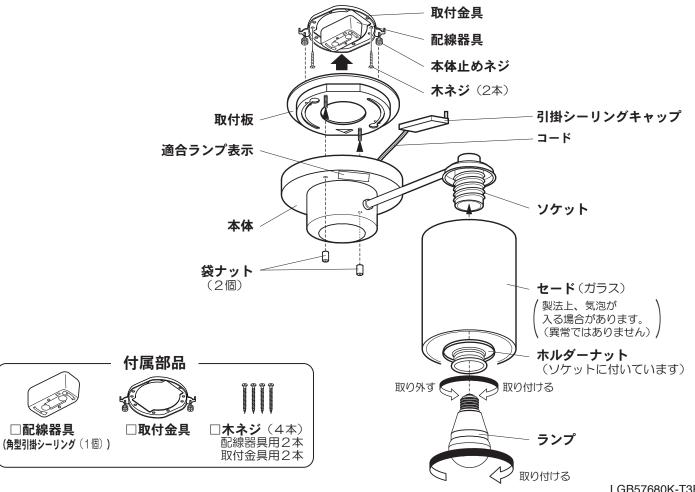

### 各部のなまえと付属部品

施工する前にまず付属部品をご確認ください

### 取り付け前の準備をする

①袋ナット(2個)を取り外す。 ②取付金具の本体止めネジ(2本)をゆるめる。 ③取付金具を取付板から取り外す。

④引掛シーリングキャップを左にまわし、配線器具を取り外す。

#### 付属の取付金具の取り付けが必要です

補強材のある場所に付属の木ネジ(2本)で、取付金具を取り付ける

取付金具が十分な強度で取り付けられていることを確認する 落下してけがのおそれがあります。

●角型引掛シーリングは取付金具のほぼ中央にくるように取り付けてください。 端部に取り付けると取付板が取り付けできない場合があります。

#### 付属の本体止めネジの付け替えが必要です

①取付金具に付いている本体止めネジを外す (取付金具は使用しません。)

②ローゼットに本体止めネジを仮止めする

### 取付板を取り付ける

①本体止めネジとダルマ穴を合わせる。

②取付板を押し上げ、本体止めネジが凸部を乗り越える まで右に回す。

③ドライバーで本体止めネジを締め付ける

配線器具に

### 袋ナット(2個)で本体を取り付ける

### セードを取り付ける

①ホルダーナットを -旦ソケットから 取り外す。

②ホルダーナットで セードを取り付ける。

### 引掛シーリングキャップを接続する

止まるまで右に回す。

### 7 ソケットに **ランプを取り付ける**