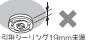

#### ■配線器具

●がたついたり、破損している配線器具 (ローゼット・引掛シーリング)には 取り付けない

火災、感電、落下による けがのおそれがあります。

●適正な状態にない配線器具には 無理に取り付けない

落下によるけがのおそれがあります。

ケースウェイに 取り付けられたもの

シーリングハンガー が取り付けられたもの

電源端子露出タイプ